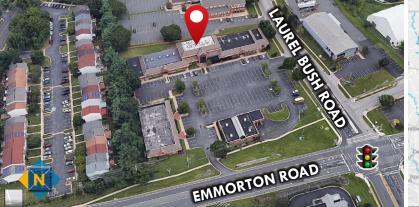

# EMMORTON CROSSROADS PROFESSIONAL CENTER 2105 LAUREL BUSH ROAD | BEL AIR, MARYLAND 21015

## **HIGHLIGHTS**

- ► Located in the center of Harford County and in close proximity to restaurants, banks, shops, and services
- ► Good visibility and easy access to the building
- ► Abundant free parking
- ► Individual/private entrances