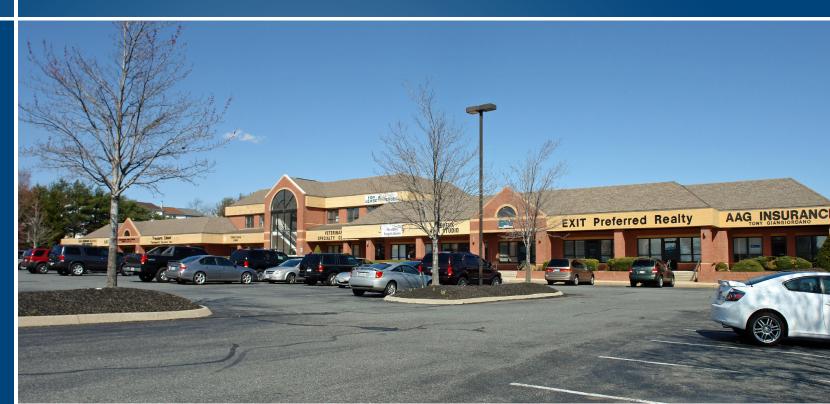

# EMMORTON CROSSROADS PROFESSIONAL CENTER 2105 LAUREL BUSH ROAD | BEL AIR, MARYLAND 21015

### HIGHLIGHTS

- ► Located in the center of Harford County and in close proximity to restaurants, banks, shops, and services
- ► Good visibility and easy access to the building
- ► Abundant free parking
- ► Individual/private entrances