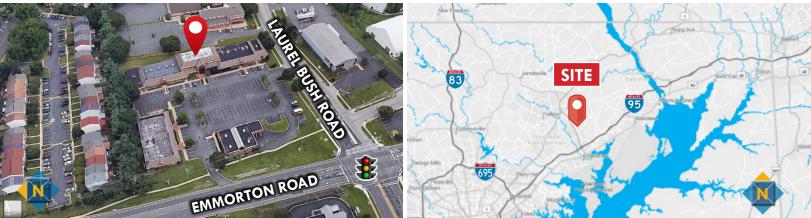

# EMMORTON CROSSROADS PROFESSIONAL CENTER 2105 LAUREL BUSH ROAD | BEL AIR, MARYLAND 21015

### HIGHLIGHTS

- ► Located in the center of Harford County and in close proximity to restaurants, banks, shops, and services
- ► Good visibility and easy access to the building
- ► Abundant free parking
- ► Individual/private entrances