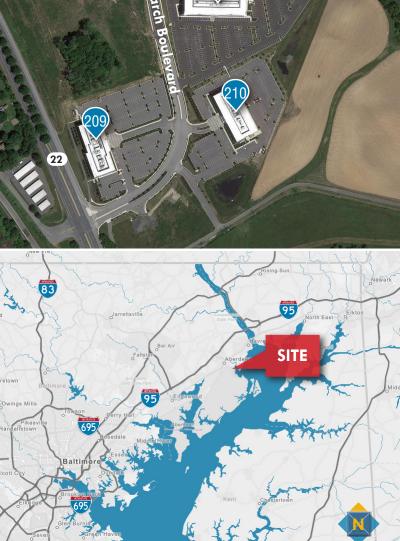

### FOR LEASE Harford County, Maryland LOCATION NORTH GATE BUSINESS CENTER @ APG | 210 RESEARCH BOULEVARD | ABERDEEN, MARYLAND, 21001