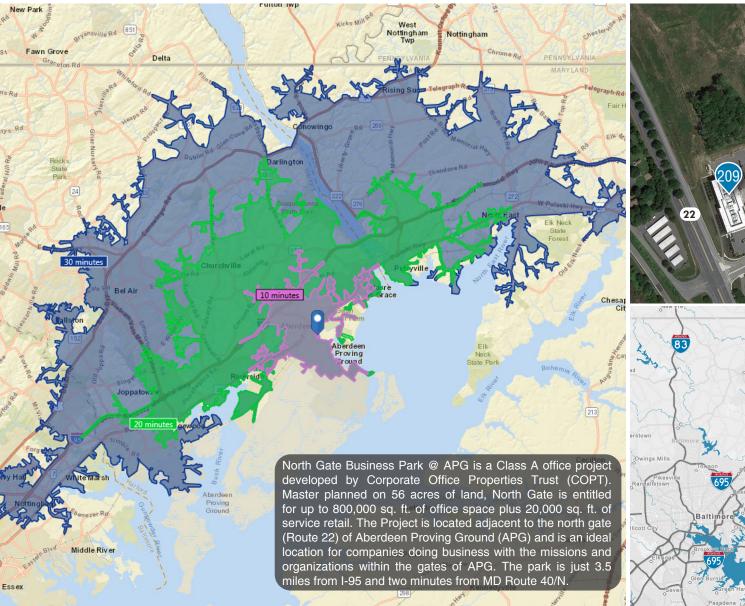

### FOR LEASE Harford County, Maryland LOCATION NORTH GATE BUSINESS CENTER @ APG | 210 RESEARCH BOULEVARD | ABERDEEN, MARYLAND, 21001