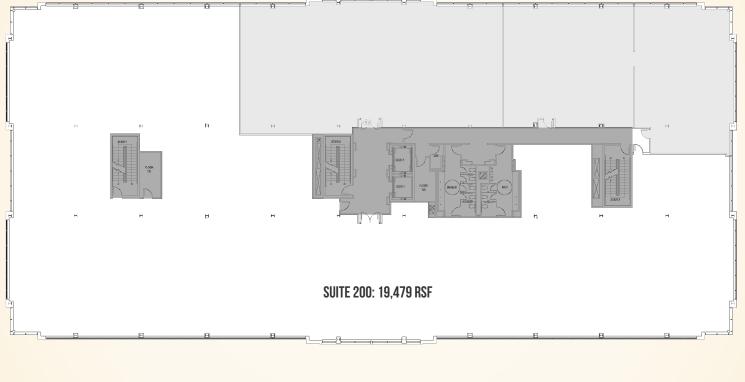

## FLOOR PLAN: SUITE 200

NORTH GATE BUSINESS CENTER @ APG | 210 RESEARCH BOULEVARD | ABERDEEN, MARYLAND, 21001

Joe BradleyBeetle SmithTom Mottley☎ 410.494.4892☎ 410.879.1900☎ 410.879.1900➤ jbradley@mackenziecommercial.com➤ bsmith@mackenziecommercial.com➤ tmottley@mackenziecommercial.comMacKenzie Commercial Real Estate Services, LLC• 410-821-8585• 2328 W. Joppa Road, Suite 200 | Lutherville-Timonium, Maryland 21093• www.MACKENZIECOMMERCIAL.com