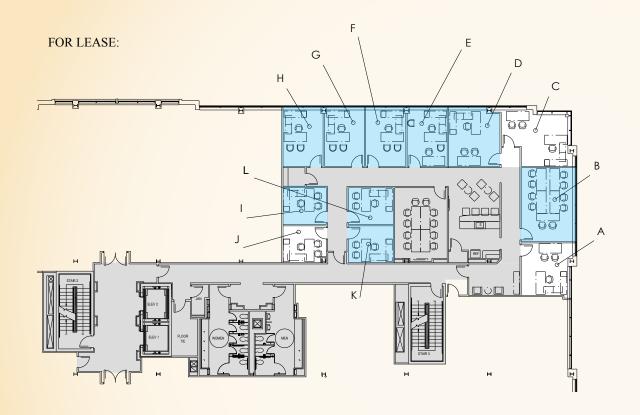

### **FLOOR PLAN: SUITE 260 (COPT)**

NORTH GATE BUSINESS CENTER @ APG | 210 RESEARCH BOULEVARD | ABERDEEN, MARYLAND, 21001

COPTworks at APG is a brand new, fully furnished, ready-togo proposal space in a Class A office building purpose-built for businesses pursuing contracts on Aberdeen Proving Ground.

### **COPT**WORKS SUITES

Suite B: 294 sf Suite H: 176 sf Suite I: 120 sf Suite D: 220 sf

Suite E: 176 sf Suite K: 122 sf

Suite L: 125 sf Suite F: 176 sf

Suite G: 176 sf

- » Plug and play space
- » DataWatch secured
- » Affordable pricing, flexible terms
- » Leases from one month
- » Community kitchen & break area
- » Building fitness center
- » Shared waiting area
- » Fully furnished
- » Brand new build out
- » Abundant free parking
- » Shared conference room