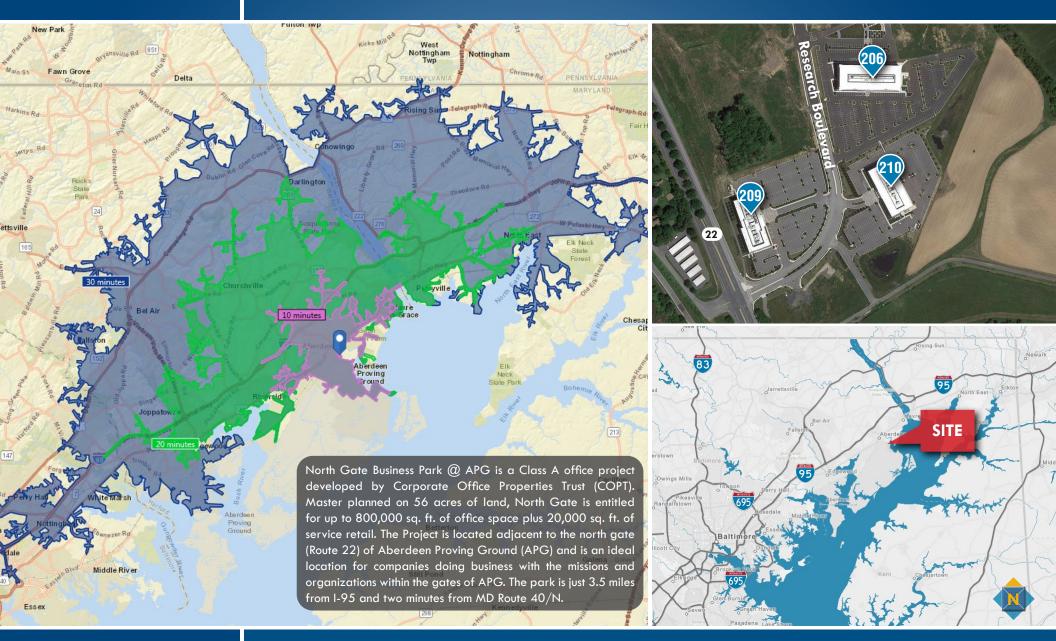

## LOCATION

NORTH GATE BUSINESS CENTER @ APG | 210 RESEARCH BOULEVARD | ABERDEEN, MARYLAND, 21001

**3** 410.494.4892

 ibradley@mackenziecommercial.com MacKenzie Commercial Real Estate Services, LLC • 410-821-8585 • 2328 W. Joppa Road, Suite 200 | Lutherville-Timonium, Maryland 21093 • www.MACKENZIECOMMERCIAL.com