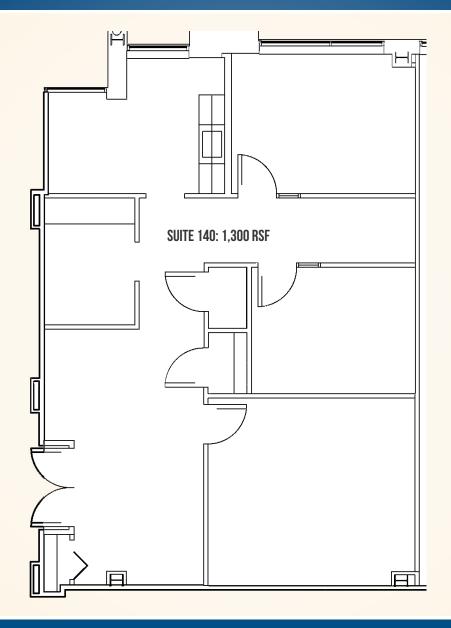

### **FLOOR PLAN: SUITE 140**

NORTH GATE BUSINESS CENTER @ APG | 210 RESEARCH BOULEVARD | ABERDEEN, MARYLAND, 21001

ibradley@mackenziecommercial.com

### **AVAILABLE**

Suite 140: 1,300 sf

Suite 200: 1,000 sf - 19,479 sf