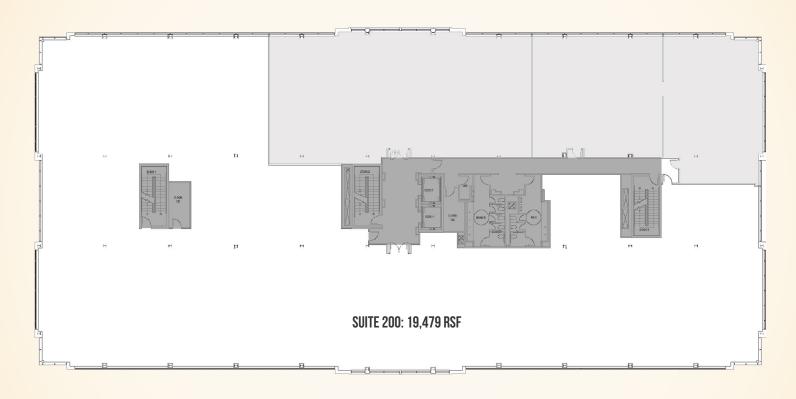

### **FLOOR PLAN: SUITE 200**

NORTH GATE BUSINESS CENTER @ APG | 210 RESEARCH BOULEVARD | ABERDEEN, MARYLAND, 21001

### **AVAILABLE**

Suite 140: 1,300 sf

Suite 200: 1,000 sf - 19,479 sf