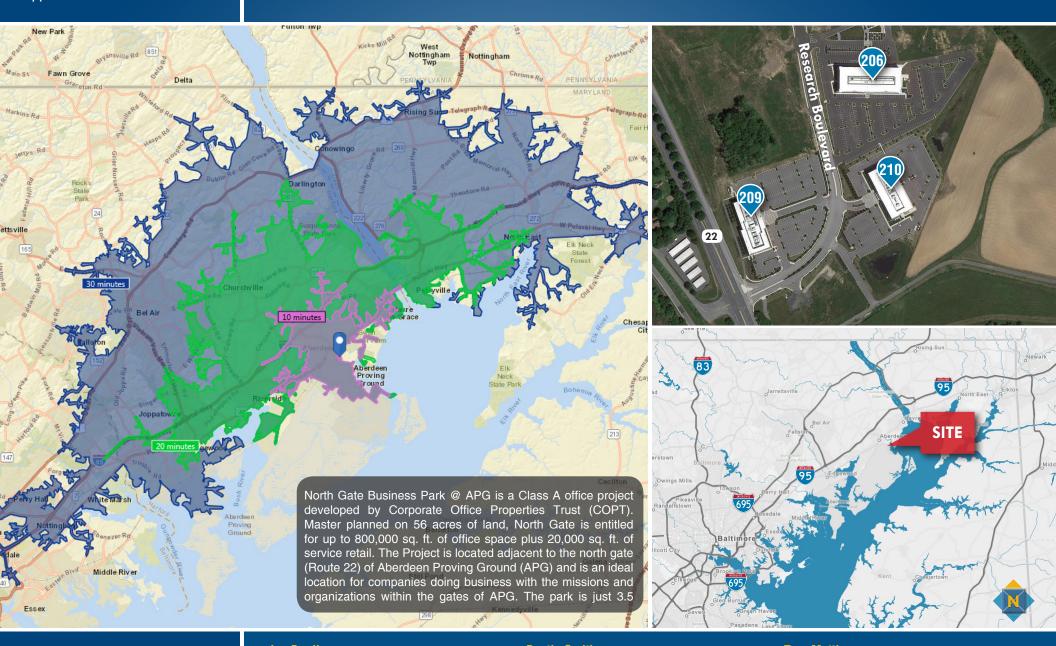

## LOCATION

NORTH GATE BUSINESS CENTER @ APG | 210 RESEARCH BOULEVARD | ABERDEEN, MARYLAND, 21001

**3** 410.494.4892

**ibradley**@mackenziecommercial.com