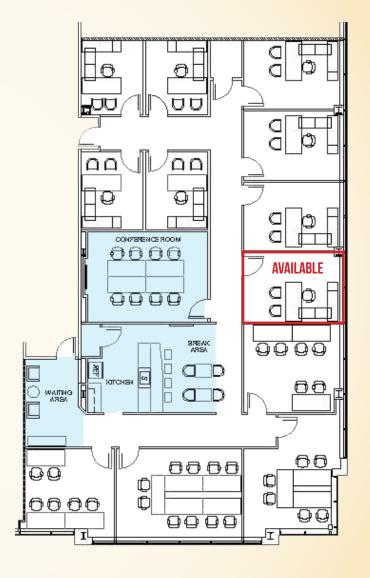

### **FLOOR PLAN**

NORTH GATE BUSINESS CENTER @ APG | 210 RESEARCH BOULEVARD | ABERDEEN, MARYLAND, 21001

COPTworks at APG is a brand new, fully furnished, ready-to-go proposal space in a Class A office building purpose-built for businesses pursuing contracts on Aberdeen Proving Ground.

- » Plug and play space
- » DataWatch secured
- » Affordable pricing, flexible terms
- » Leases from one month.
- » Community kitchen & break area
- » Building fitness center
- » Shared waiting area
- » Fully furnished
- » Brand new build out
- » Abundant free parking
- » Shared conference room.

## **FLOOR PLAN**