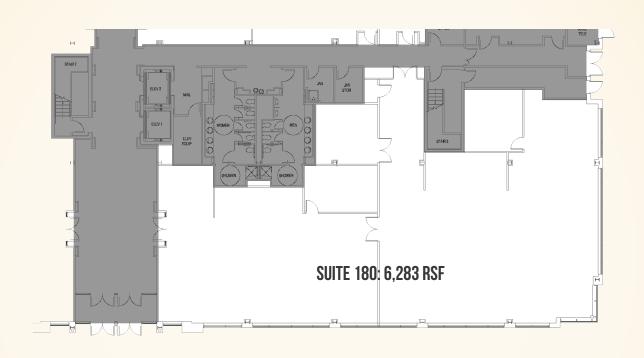

#### **AVAILABLE**

Suite 100 Up to 8,313 sf

1,311 sf Suite 140

Up to 6,283 sf Suite 180

Suite 200 1.000 - 19.479 sf

One space remaining

Suite 300 27.551 sf

### **FLOOR PLAN**