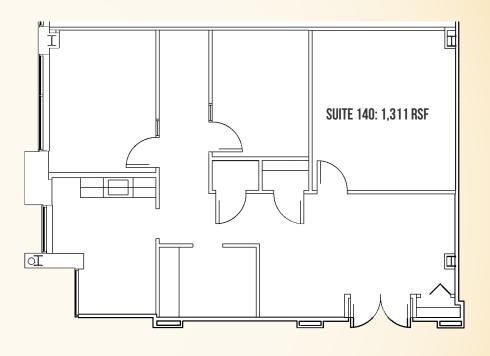

## FLOOR PLAN

#### **AVAILABLE**

Suite 100 Up to 8,313 sf

1,311 sf Suite 140

Up to 6,283 sf Suite 180

Suite 200 1.000 - 19.479 sf

One space remaining

Suite 300 27.551 sf