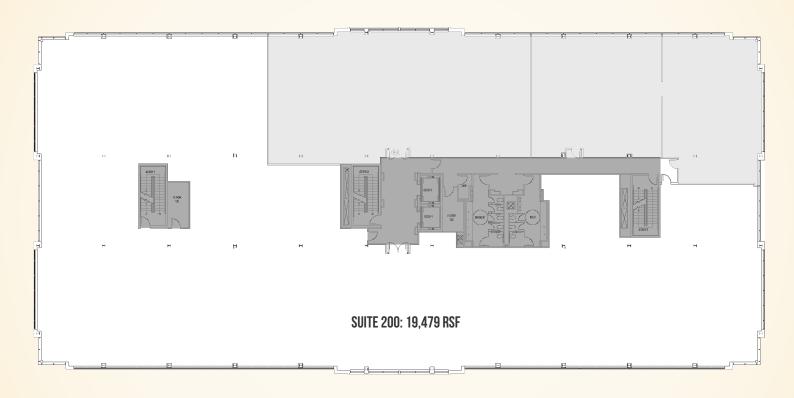

#### **AVAILABLE**

Suite 100 Up to 8,313 sf

1,311 sf Suite 140

Up to 6,283 sf Suite 180

Suite 200 1.000 - 19.479 sf

One space remaining

Suite 300 27.551 sf

# FOR LEASE Harford County, Maryland