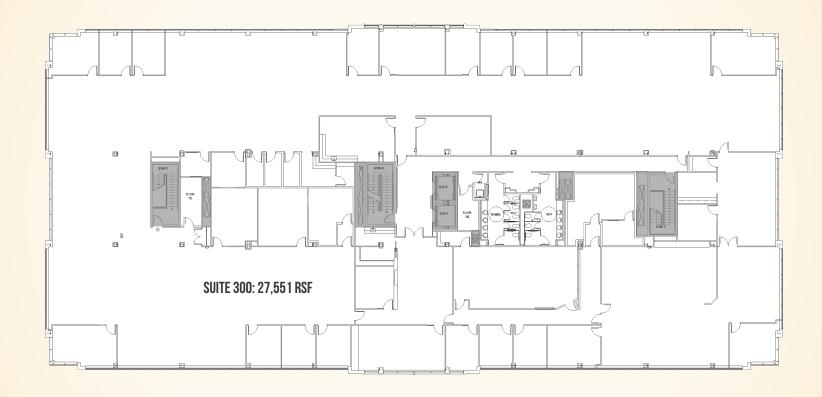

#### **AVAILABLE**

Suite 100 Up to 8,313 sf

1,311 sf Suite 140

Up to 6,283 sf Suite 180

Suite 200 1.000 - 19.479 sf

One space remaining

Suite 300 27.551 sf

## **FLOOR PLAN**

## FLOOR PLAN