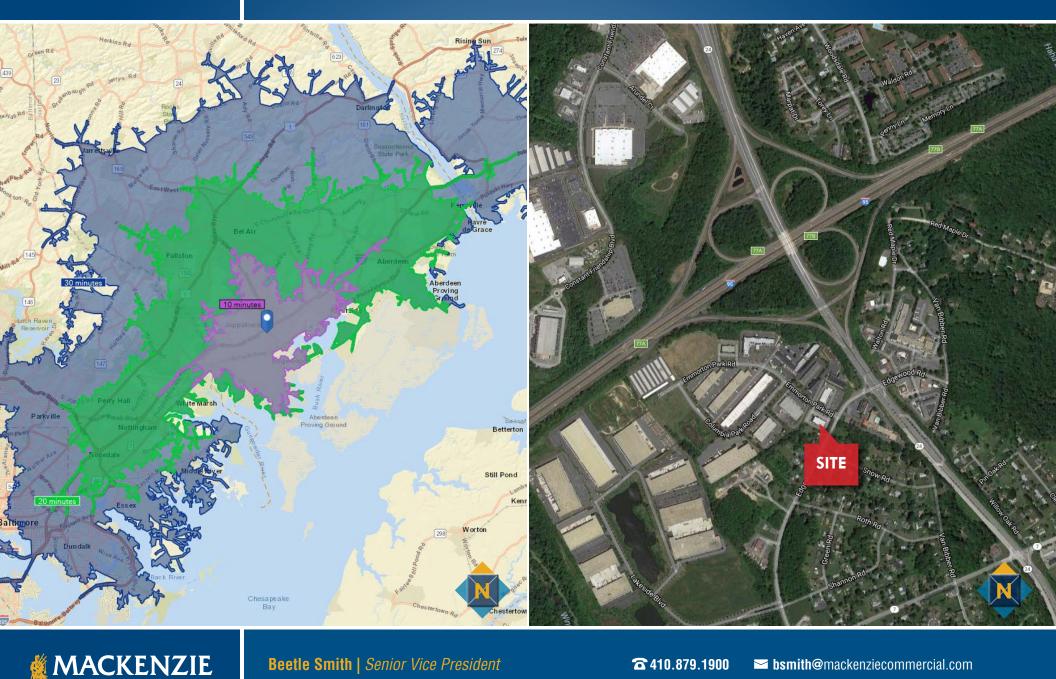

## LOCATION 2113 Emmorton Park Road | Edgewood, Maryland 21040

MacKenzie Commercial Real Estate Services, LLC • 410-879-1900 • 3465 Box Hill Corporate Center Drive, Suite F | Abingdon, Maryland 21009 • www.MACKENZIECOMMERCIAL.com