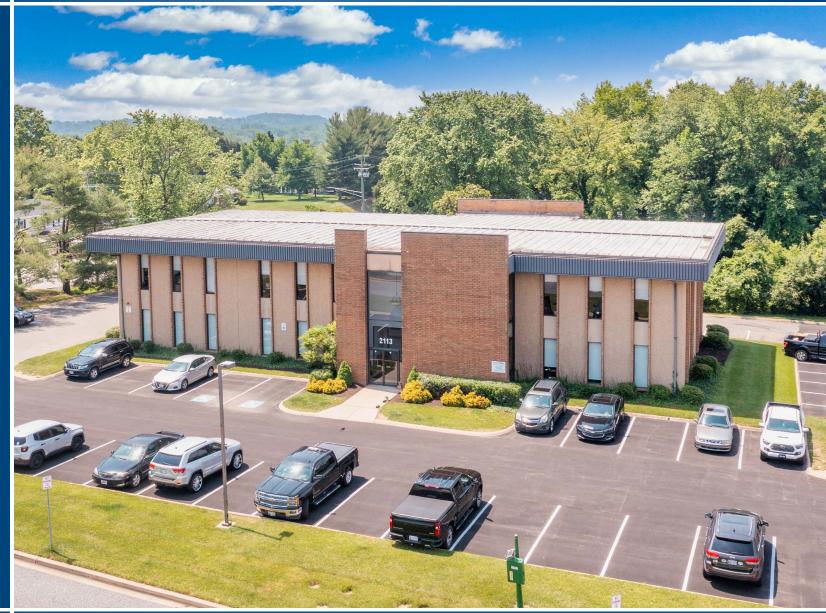

## **2113 EMMORTON PARK ROAD** Edgewood, Maryland 21040

AVAILABLE Suite 201: 1,500 sf

**BUILDING SIZE** 

13,200 sf

**PARKING** 3.5+ / 1,000 sf

RENTAL RATE \$20.00/sf Mg

## HIGHLIGHTS

- Excellent location just off Route 24 within one mile of I-95
- ► Abundant on-site parking
- ► Extensive glass line
- Ideal location for contractors doing business with APG or Edgewood
- Many local amenities and restaurants