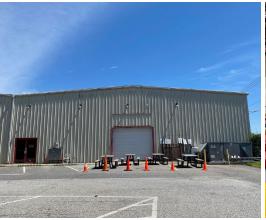

### LOADING

One 10'w x 12'h drive-ins

### **HIGHLIGHTS**

- ► Rarely available industrial warehouse with 20' ceiling height located in the Parole Town Center
- **▶** Zoning: Town Center
- ► Easy access to Route 50
- Walking distance to Annapolis Towne Cetnre, Whole Foods, Target, restaurants, and more
- Quick drive to downtown Annapolis
- ► Visible from route 2 with great potential for signage