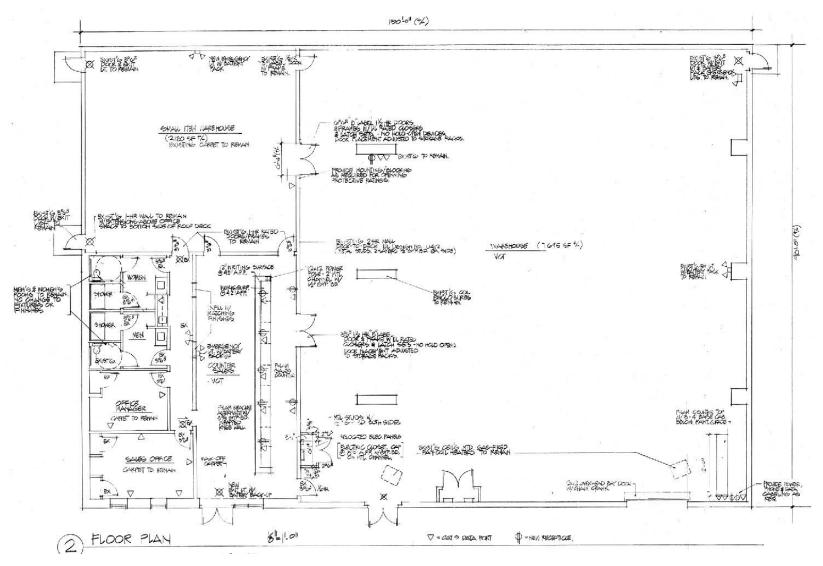

### SUBLEASE Anne Arundel County, MD

### 2305 KATCEF AVENUE

**ANNAPOLIS, MARYLAND 21401** 

### **AVAILABLE**

11,700 sf

### **TERM**

Through 11/30/21

### LOADING

One 10'w x 12'h drive-ins

### RENTAL RATE

\$20.42/sf, NNN

### **HIGHLIGHTS**

- ► Rarely available industrial warehouse with 20' ceiling height located in the Parole Town Center
- **▶** Zoning: Town Center
- ► Easy access to Route 50
- Walking distance to Annapolis Towne Cetnre, Whole Foods, Target, restaurants, and more
- Quick drive to downtown Annapolis
- ► Visible from route 2 with great potential for signage













## SUBLEASE Anne Arundel County, MD

# BIRDSEYE 2305 KATCEF AVENUE | ANNAPOLIS, MARYLAND 21401





### Anne Arundel County, MD

2305 KATCEF AVENUE | ANNAPOLIS, MARYLAND 21401



No warranty or representation, expressed or implied, is made as to the accuracy of the information contained herein, and same is submitted subject to errors, omissions, change of price, rental or other conditions, withdrawal without notice, and to any specific listing conditions imposed by our principals.