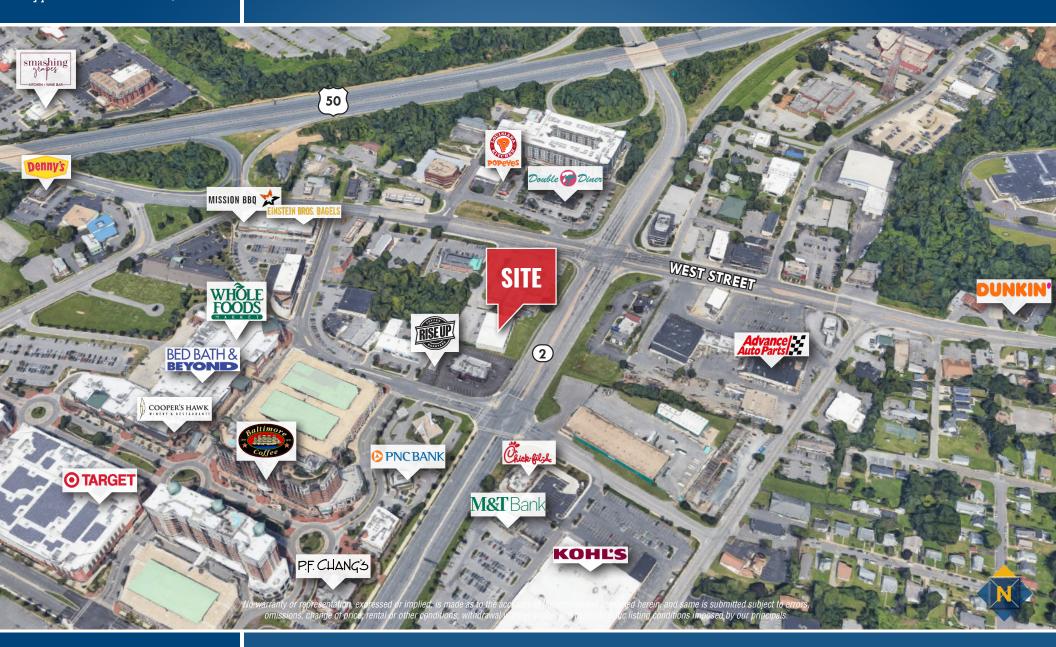

# BIRDSEYE 2305 KATCEF AVENUE | ANNAPOLIS, MARYLAND 21401

### Anne Arundel County, MD

2305 KATCEF AVENUE | ANNAPOLIS, MARYLAND 21401

No warranty or representation, expressed or implied, is made as to the accuracy of the information contained herein, and same is submitted subject to errors, omissions, change of price, rental or other conditions, withdrawal without notice, and to any specific listing conditions imposed by our principals.