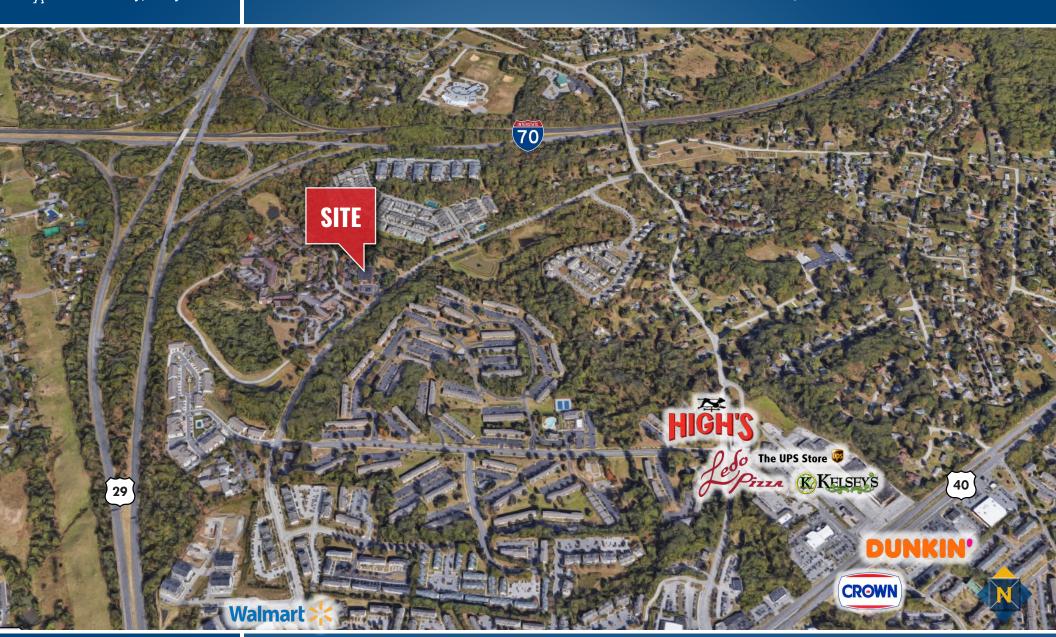

### BIRDSEYE

NORTH RIDGE PROFESSIONAL BUILDING | 2850 NORTH RIDGE ROAD | ELLICOTT CITY, MARYLAND 21043