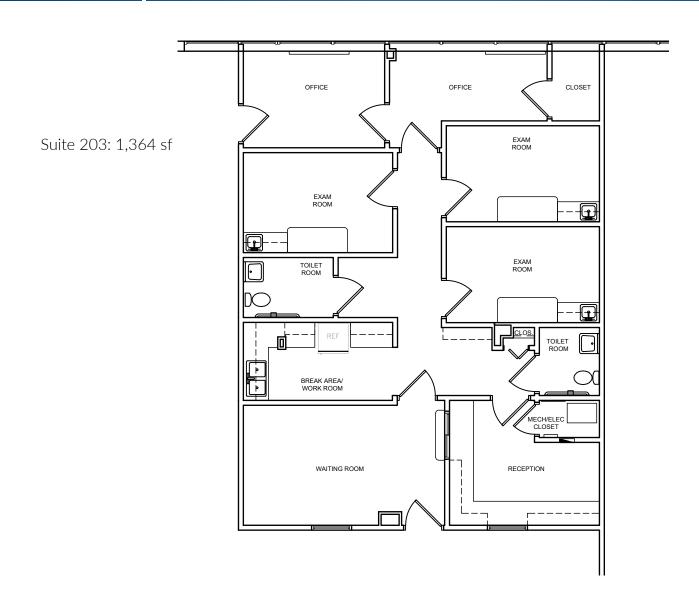

### **AVAILABLE**

Suite 203: 1,364 sf

### **HIGHLIGHTS**

- ► Former pediatric office
- ► Private office, storage room, reception/waiting area, and 3 furnished exam rooms
- ► Great location with easy access to Route 29, Route 40, and I-70
- ► Move-in ready