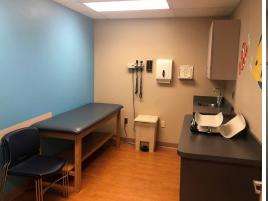

### **HIGHLIGHTS**

- ► Former pediatric office
- ► Private office, storage room, reception/waiting area, and 3 furnished exam rooms
- ► Great location with easy access to Route 29, Route 40, and I-70
- ► Move-in ready