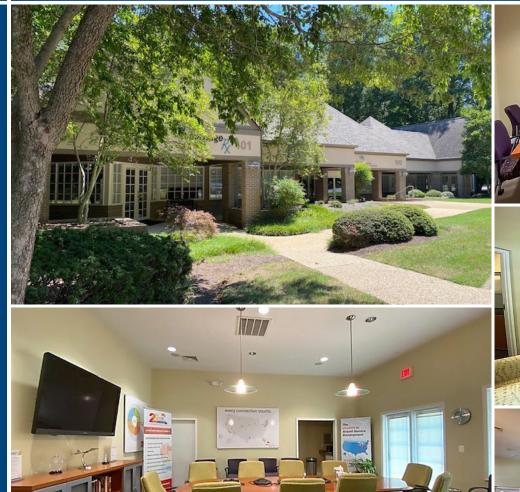

### **2901 RIVA TRACE PARKWAY** ANNAPOLIS, MARYLAND 21401

### HIGHLIGHTS

- ► R2 Zoning with Special **Exception Commercial**
- ► Located in the Riva Road Corridor with easy access to Routes 50 and I-97
- ► Attractive one-story brick office building conveniently located in a park-like setting
- ► Modular systems furniture with 7 private offices and 13 modern glass partitioned workstations
- ► Built-in sound masking system installed
- ► Access to tennis courts, walking path, and picnic area
- Premises served by Verizon FIOS