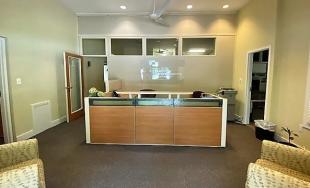

### HIGHLIGHTS

- ► R2 Zoning with Special **Exception Commercial**
- ► Located in the Riva Road Corridor with easy access to Routes 50 and I-97
- ► Attractive one-story brick office building conveniently located in a park-like setting
- ► Modular systems furniture with 7 private offices and 13 modern glass partitioned workstations
- ► Built-in sound masking system installed
- ► Access to tennis courts, walking path, and picnic area
- Premises served by Verizon FIOS

### **BUILDING INFORMATION** 2901 RIVA TRACE PARKWAY | ANNAPOLIS, MARYLAND 21401

| Address:       | 2901 Riva Trace Parkway<br>Annapolis, MD 21401 | Heating/Cooling Fuel:   | Electric, approx. \$11,500/yr (2019)                          |
|----------------|------------------------------------------------|-------------------------|---------------------------------------------------------------|
| Building Size: | 5,599 square feet                              | Heating/Cooling System: | Central (replaced in 2013)                                    |
| Flooring:      | Fully carpeted                                 | Roofing:                | Shingle (replaced in 2012)                                    |
| Zoning:        | R2 with Special Exception for Commercial       | Condition:              | Excellent                                                     |
| Parking:       | 35 spaces or 7:1,000 square feet ratio         | Cable/Internet:         | Verizon Fios                                                  |
| Walls/Ceiling: | Drywall, 8' - 10' height                       | Amenities:              | Access to tennis courts, walking path, and picnic area        |
| Water:         | Public, approx. \$700/year (2018)              | Build-out:              | 7 private modern offices<br>13 glass-partitioned workstations |
| Exterior:      | Brick                                          |                         | Trenway systems furniture<br>Trendwell modular walls          |