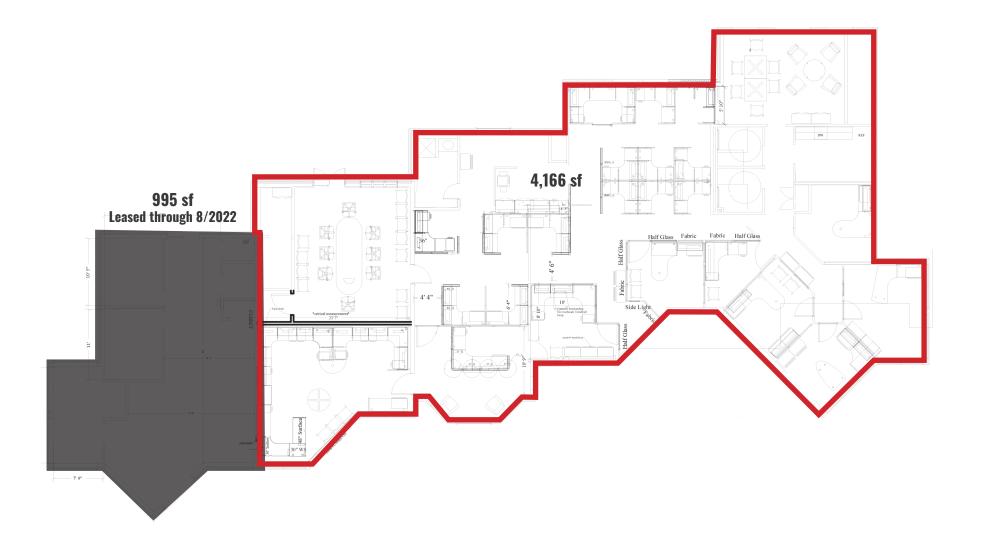

#### **AVAILABLE**

For Sale: 5.599 sf (995 sf currently leased until 8/2022) For Lease: 4,166 sf

### **FLOOR PLAN - LEASE** 2901 RIVA TRACE PARKWAY | ANNAPOLIS, MARYLAND 21401