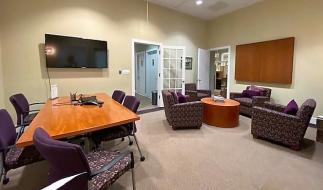

### HIGHLIGHTS

- ► R2 Zoning with Special **Exception Commercial**
- ► Located in the Riva Road Corridor with easy access to Routes 50 and I-97
- ► Attractive one-story brick office building conveniently located in a park-like setting
- ► Modular systems furniture with 7 private offices and 13 modern glass partitioned workstations
- ► Built-in sound masking system installed
- ► Access to tennis courts, walking path, and picnic area
- Premises served by Verizon FIOS

### **BUILDING INFORMATION** 2901 RIVA TRACE PARKWAY | ANNAPOLIS, MARYLAND 21401

| Address:       | 2901 Riva Trace Parkway<br>Annapolis, MD 21401 | Heating/Cooling Fuel:   | Electric, approx. \$11,500/yr (2019)                          |
|----------------|------------------------------------------------|-------------------------|---------------------------------------------------------------|
| Building Size: | 5,599 square feet                              | Heating/Cooling System: | Central (replaced in 2013)                                    |
| Flooring:      | Fully carpeted                                 | Roofing:                | Shingle (replaced in 2012)                                    |
| Zoning:        | R2 with Special Exception for Commercial       | Condition:              | Excellent                                                     |
| Parking:       | 35 spaces or 7:1,000 square feet ratio         | Cable/Internet:         | Verizon Fios                                                  |
| Walls/Ceiling: | Drywall, 8' - 10' height                       | Amenities:              | Access to tennis courts, walking path, and picnic area        |
| Water:         | Public, approx. \$700/year (2018)              | Build-out:              | 7 private modern offices<br>13 glass-partitioned workstations |
| Exterior:      | Brick                                          |                         | Trenway systems furniture<br>Trendwell modular walls          |