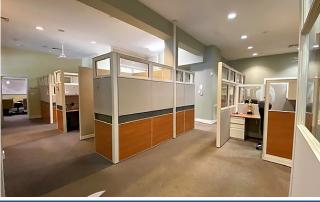

### HIGHLIGHTS

- ► R2 Zoning with Special **Exception Commercial**
- ► Located in the Riva Road Corridor with easy access to Routes 50 and I-97
- ► Attractive one-story brick office building conveniently located in a park-like setting
- ► Modular systems furniture with 7 private offices and 13 modern glass partitioned workstations
- ► Built-in sound masking system installed
- ► Access to tennis courts, walking path, and picnic area
- Premises served by Verizon FIOS

### **BUILDING INFORMATION** 2901 RIVA TRACE PARKWAY | ANNAPOLIS, MARYLAND 21401

| Address:       | 2901 Riva Trace Parkway<br>Annapolis, MD 21401 | Heating/Cooling Fuel:   | Electric, approx. \$11,500/yr (2019)                          |
|----------------|------------------------------------------------|-------------------------|---------------------------------------------------------------|
| Building Size: | 5,599 square feet                              | Heating/Cooling System: | Central (replaced in 2013)                                    |
| Flooring:      | Fully carpeted                                 | Roofing:                | Shingle (replaced in 2012)                                    |
| Zoning:        | R2 with Special Exception for Commercial       | Condition:              | Excellent                                                     |
| Parking:       | 35 spaces or 7:1,000 square feet ratio         | Cable/Internet:         | Verizon Fios                                                  |
| Walls/Ceiling: | Drywall, 8' - 10' height                       | Amenities:              | Access to tennis courts, walking path, and picnic area        |
| Water:         | Public, approx. \$700/year (2018)              | Build-out:              | 7 private modern offices<br>13 glass-partitioned workstations |
| Exterior:      | Brick                                          |                         | Trenway systems furniture<br>Trendwell modular walls          |