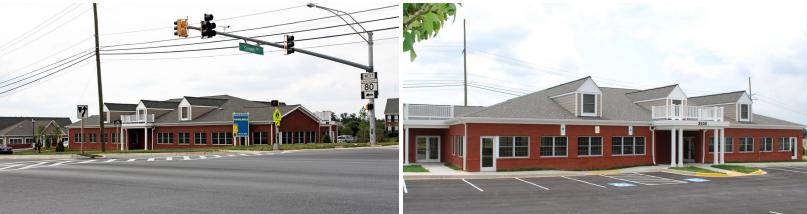

# URBANA MEDICAL CENTER 3500 CAMPUS DRIVE | URBANA, MARYLAND 21704

### AVAILABLE

Suite 101: 1,610 sf

USE Medical (

Medical Office

PARKING 81 surface spaces

TRAFFIC COUNT 21,700 AADT (Route 80)

RENTAL RATE \$31.50/sf, NNN

### HIGHLIGHTS

- ► Former physical therapy space available for lease
- Located at a signalized intersection with a busy thoroughfare
- ► Great signage opportunity with a 21,700 AADT count
- Directly across from Urbana High school