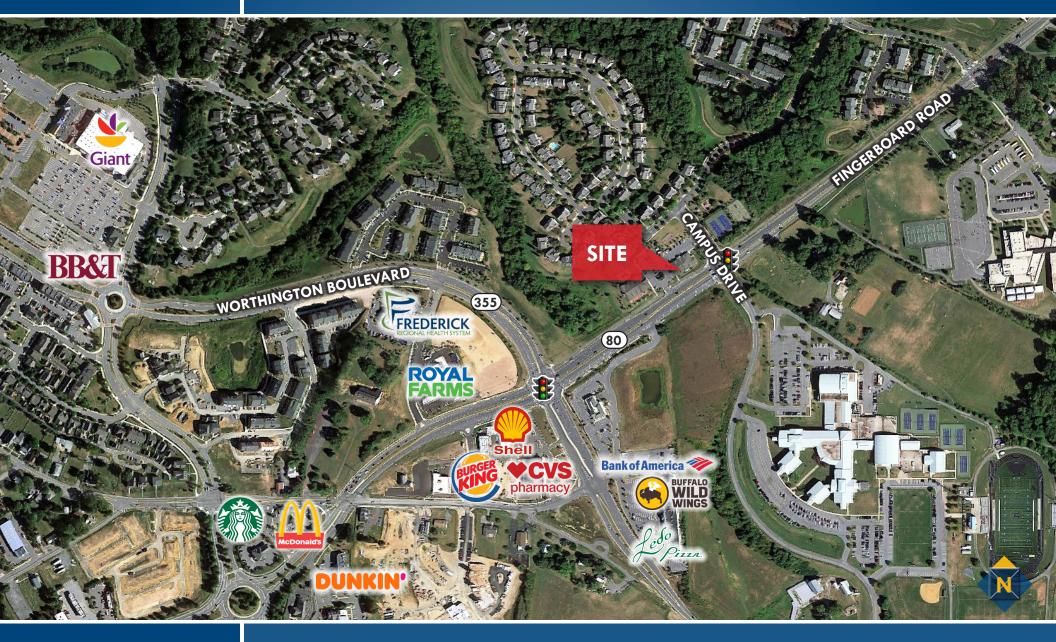

### HIGHLIGHTS

- ► Former physical therapy space available for lease
- Located at a signalized intersection with a busy thoroughfare
- ► Great signage opportunity with a 21,700 AADT count
- Directly across from Urbana High school