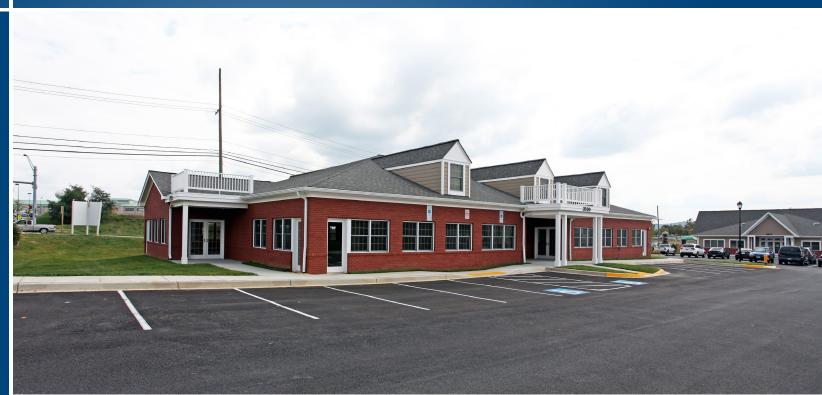

# URBANA MEDICAL CENTER 3500 CAMPUS DRIVE | URBANA, MARYLAND 21704

### AVAILABLE

Suite 101: 1,610 sf

USE Medical (

Medical Office

PARKING 81 surface spaces

TRAFFIC COUNT 21,700 AADT (Route 80)

RENTAL RATE \$31.50/sf, NNN

### HIGHLIGHTS

- ► Former physical therapy space available for lease
- Located at a signalized intersection with a busy thoroughfare
- ► Great signage opportunity with a 21,700 AADT count
- Directly across from Urbana High school