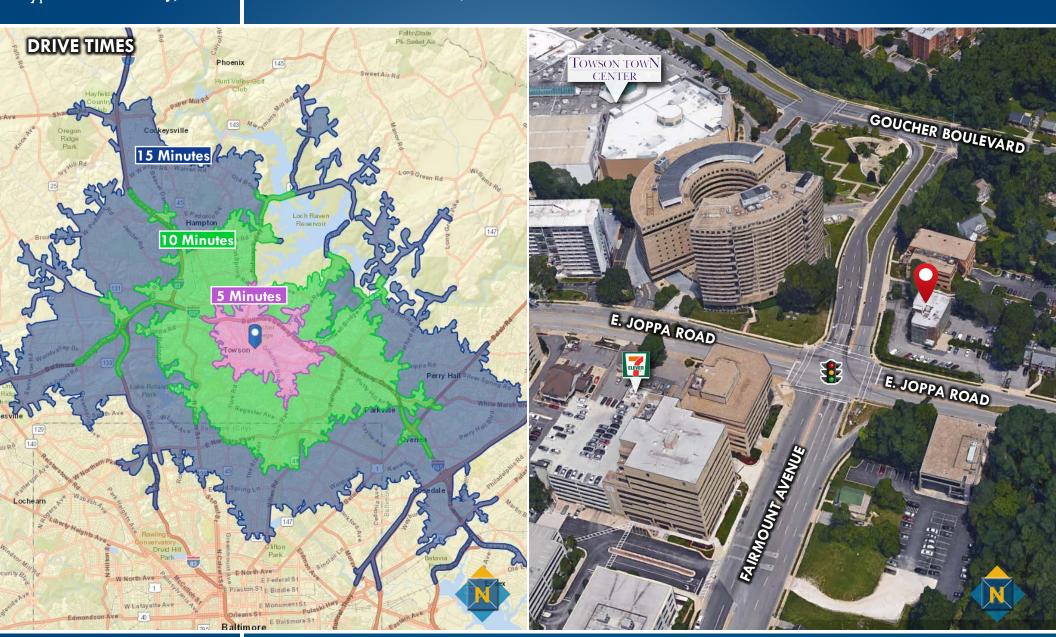

# FOR LEASE Baltimore County, MD

LOCATION 400 E. JOPPA ROAD | TOWSON, MARYLAND 21286