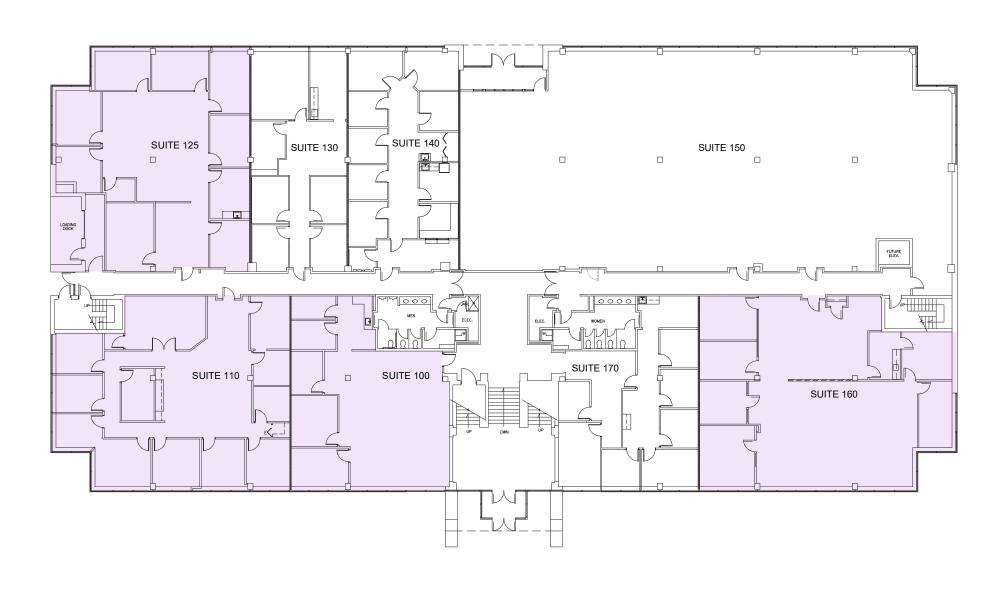

AVAILABLE:

\*SUITE 100: 2,074 SF \*SUITE 110: 3,131 SF \*CAN COMBINE TO 5,205 SF SUITE 125: 2,877 SF SUITE 160: 3,397 SF

PARKING:

220 SURFACE SPACES

**RENTAL RATE:** 

\$24.50/SF, FS

#### FLOOR PLAN: FIRST FLOOR