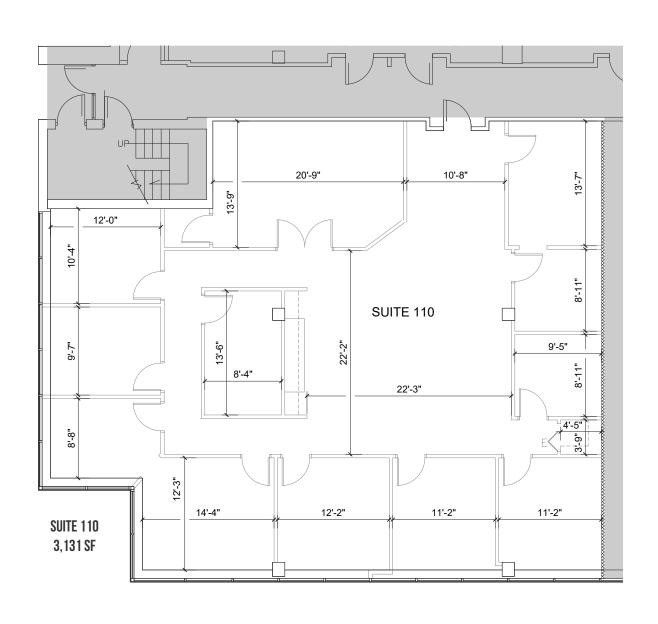

AVAILABLE:

\*SUITE 100: 2,074 SF \*SUITE 110: 3,131 SF \*CAN COMBINE TO 5,205 SF SUITE 125: 2,877 SF SUITE 160: 3,397 SF

PARKING:

220 SURFACE SPACES

**RENTAL RATE:** 

\$24.50/SF, FS

#### FLOOR PLAN: FIRST FLOOR