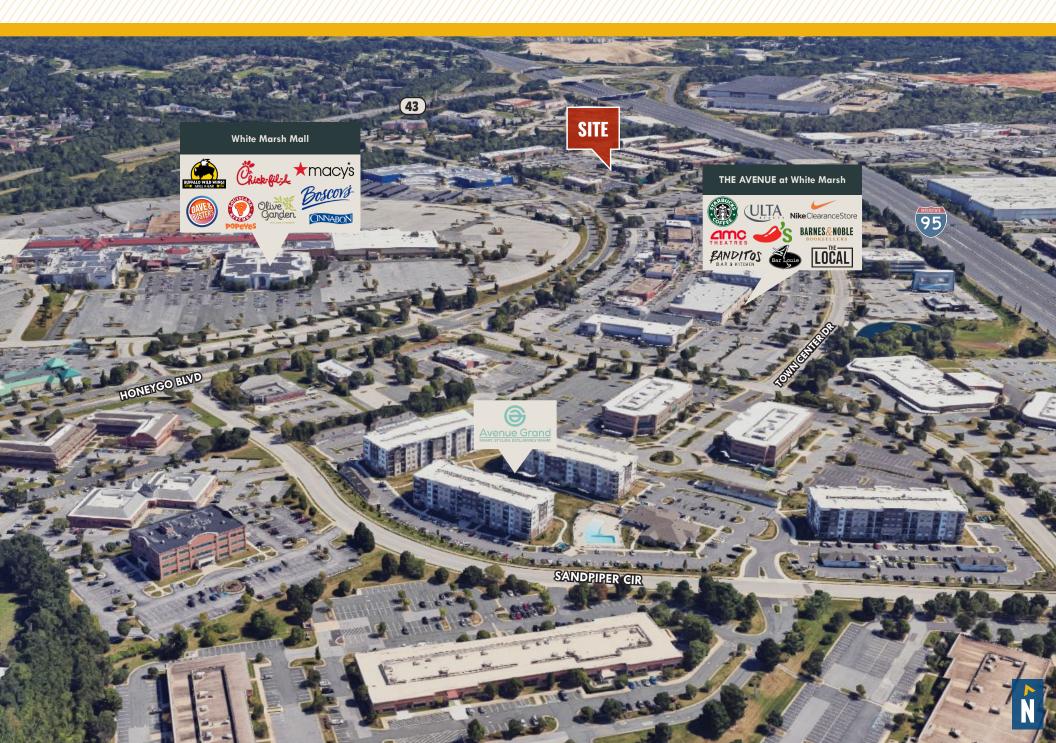

### LOCAL BIRDSEYE

#### **HIGHLIGHTS:**

- Located in the amenity rich White Marsh Town Center
- High image building located at the entrance to the White Marsh Business Center park
- Convenient to I-95 and I-695 for easy access to Towson, Baltimore City, and Harford County
- Flexible floor plans allow for a wide variety of uses