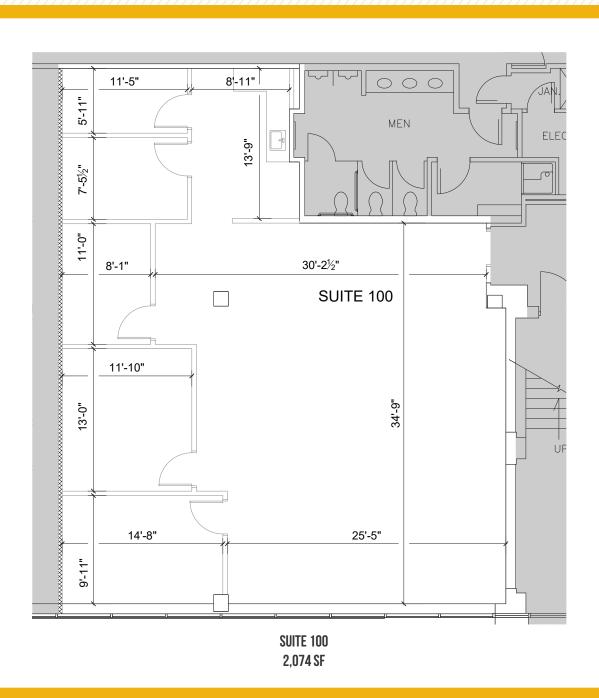

AVAILABLE:

\*SUITE 100: 2,074 SF \*SUITE 110: 3,131 SF \*CAN COMBINE TO 5,205 SF SUITE 125: 2,877 SF SUITE 160: 3,397 SF

PARKING:

220 SURFACE SPACES

**RENTAL RATE:** 

\$24.50/SF, FS

#### FLOOR PLAN: FIRST FLOOR