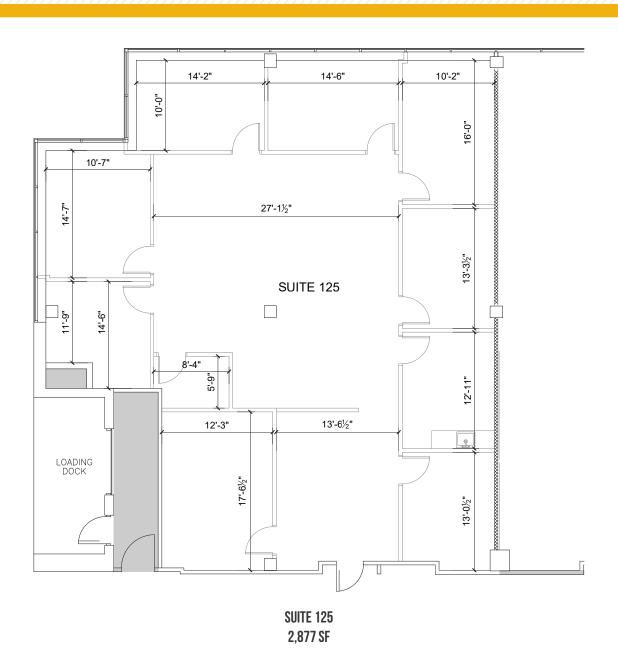

AVAILABLE:

\*SUITE 100: 2,074 SF \*SUITE 110: 3,131 SF \*CAN COMBINE TO 5,205 SF SUITE 125: 2,877 SF SUITE 160: 3,397 SF

PARKING:

220 SURFACE SPACES

**RENTAL RATE:** 

\$24.50/SF, FS

#### FLOOR PLAN: FIRST FLOOR