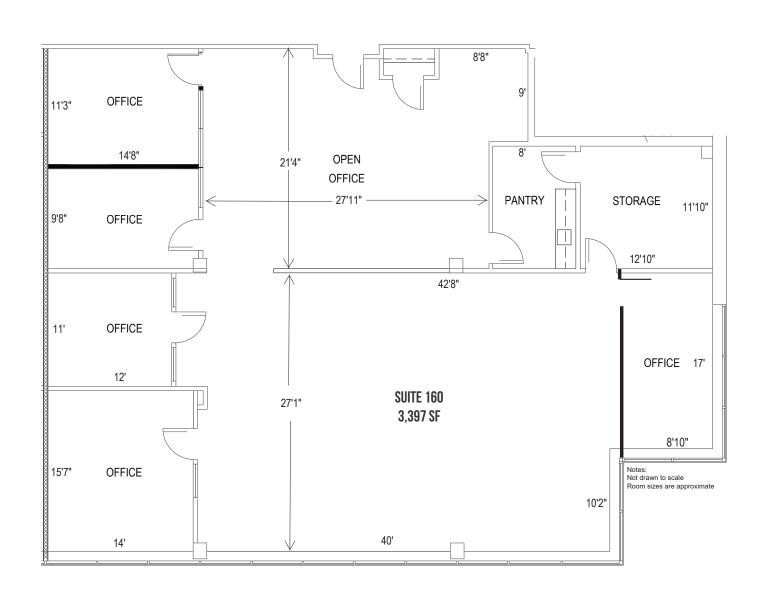

AVAILABLE:

\*SUITE 100: 2,074 SF \*SUITE 110: 3,131 SF \*CAN COMBINE TO 5,205 SF SUITE 125: 2,877 SF SUITE 160: 3,397 SF

PARKING:

220 SURFACE SPACES

**RENTAL RATE:** 

\$24.50/SF, FS

#### FLOOR PLAN: FIRST FLOOR