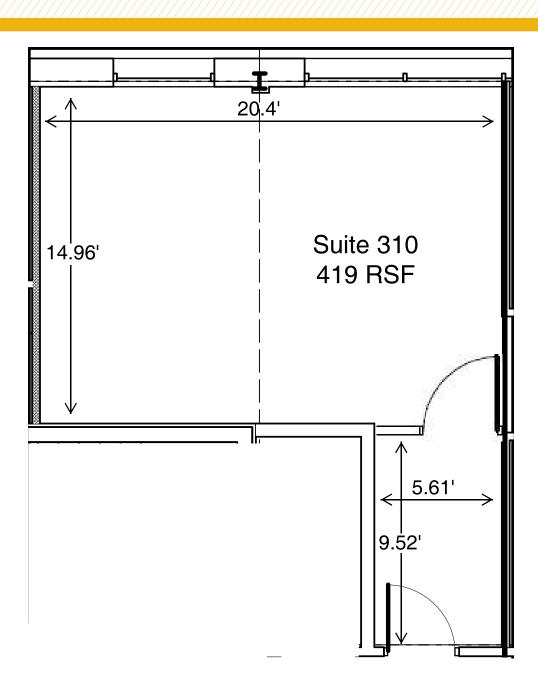

#### FLOOR PLAN: SUITE 310

SUITE 103: 224 RSF
SUITE 104: 2,354 RSF\*
SUITE 210: 2,047 RSF
SUITE 300: 885 - 2,772 RSF
SUITE 310: 419 RSF
\*DIRECT ENTRY WITH EXTERIOR
BUILDING SIGNAGE

**BUILDING SIZE:** 

32,358 SF

PARKING:

4/1,000 SF