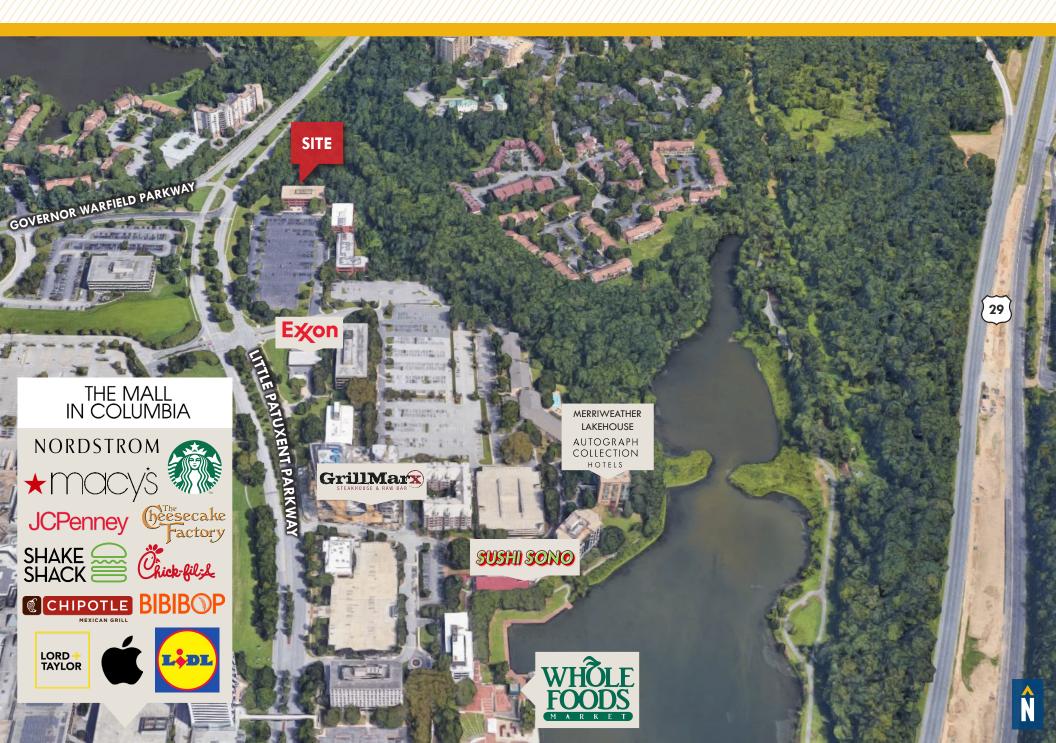

#### LOCAL BIRDSEYE

#### **HIGHLIGHTS:**

- Several suites have woodland views
- Newly renovated lobby, hallways, and bathrooms
- Prime location near Columbia Lakefront and across from The Mall In Columbia
- Easy access to Route 29 and Route 175
- Plenty of parking