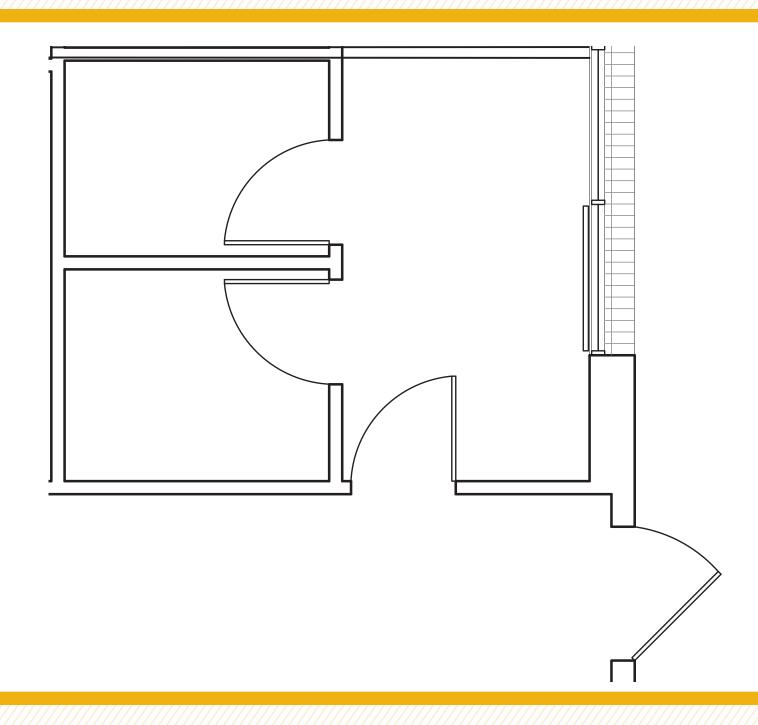

### **LAKEFRONT 17 BUILDING**

5570 STERRETT PLACE | COLUMBIA, MARYLAND 21044

FOR **LEASE** 





# **PROPERTY** OVERVIEW

#### **HIGHLIGHTS:**

- Several suites have woodland views
- Newly renovated lobby, hallways, and bathrooms
- Prime location near Columbia Lakefront and across from The Mall In Columbia
- Easy access to Route 29 and Route 175
- Plenty of parking



SUITE 103: 224 RSF
SUITE 104: 2,354 RSF\*
SUITE 210: 2,047 RSF
SUITE 300: 885 - 2,772 RSF
SUITE 310: 419 RSF
\*DIRECT ENTRY WITH EXTERIOR
BUILDING SIGNAGE

**BUILDING SIZE:** 

32,358 SF

PARKING:

4/1,000 SF

**RENTAL RATE:** 

WITHHELD





#### FLOOR PLAN: 1ST FLOOR



#### FLOOR PLAN: SUITE 103



#### FLOOR PLAN: 2ND FLOOR



#### FLOOR PLAN: 3RD FLOOR



#### FLOOR PLAN: SUITE 310



#### LOCAL BIRDSEYE



## FOR MORE INFO CONTACT:



BETHANY HOBBS
VICE PRESIDENT
410.953.0359
BHOBBS@mackenziecommercial.com



MORGAN WIMBROW
SENIOR REAL ESTATE ADVISOR
410.494.4846
MWIMBROW@mackenziecommercial.com