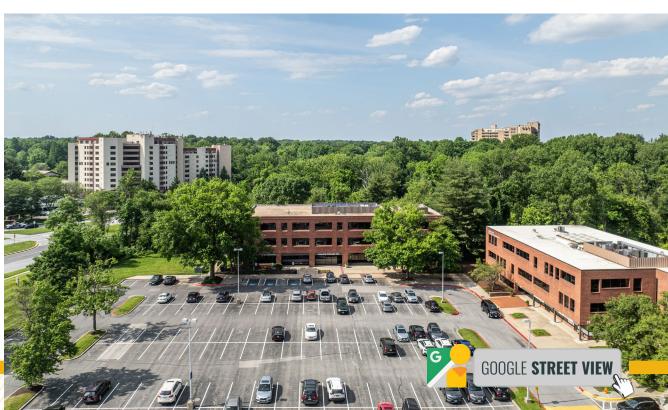

### **LAKEFRONT 17 BUILDING**

5570 STERRETT PLACE | COLUMBIA, MARYLAND 21044

FOR **LEASE** 





# **PROPERTY** OVERVIEW

#### **HIGHLIGHTS:**

- Several suites have woodland views
- Newly renovated lobby, hallways, and bathrooms
- Prime location near Columbia Lakefront and across from The Mall In Columbia
- Easy access to Route 29 and Route 175
- Plenty of parking



SUITE 103: 224 RSF
SUITE 104: 2,354 RSF\*
SUITE 210: 2,047 RSF
SUITE 300: 885 - 2,772 RSF
SUITE 310: 419 RSF
\*DIRECT ENTRY WITH EXTERIOR
BUILDING SIGNAGE

**BUILDING SIZE:** 

32,358 SF

PARKING:

4/1,000 SF

**RENTAL RATE:** 

WITHHELD





#### FLOOR PLAN: 1ST FLOOR



#### FLOOR PLAN: SUITE 103



#### FLOOR PLAN: 2ND FLOOR



#### FLOOR PLAN: 3RD FLOOR



#### FLOOR PLAN: SUITE 310



#### LOCAL BIRDSEYE



## FOR MORE INFO CONTACT:



BETHANY HOBBS
VICE PRESIDENT
410.953.0359
BHOBBS@mackenziecommercial.com



MORGAN WIMBROW
SENIOR REAL ESTATE ADVISOR
410.494.4846
MWIMBROW@mackenziecommercial.com