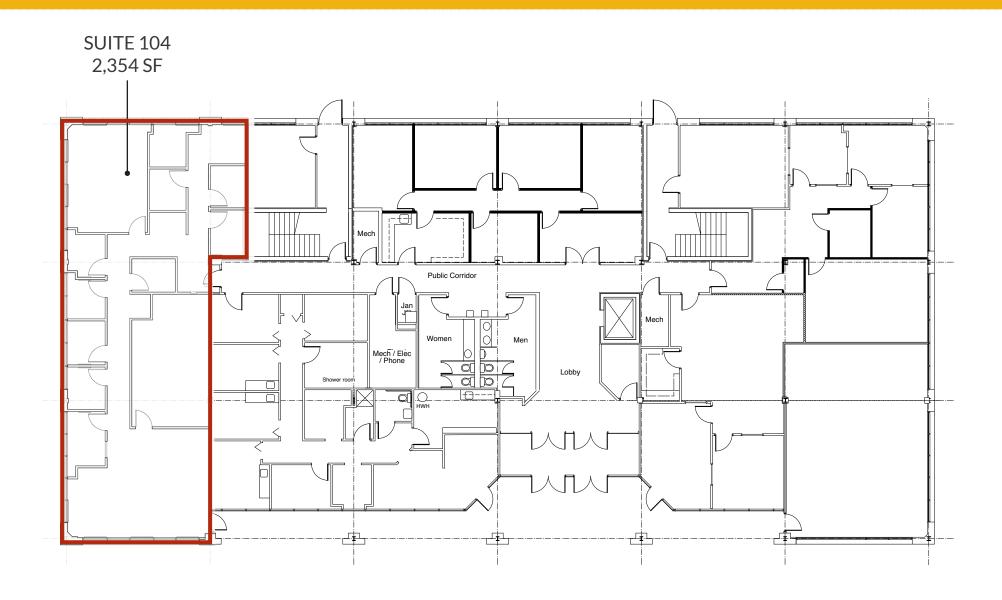

SUITE 103: 224 RSF
SUITE 104: 2,354 RSF\*
SUITE 210: 2,047 RSF
SUITE 300: 885 - 2,772 RSF
SUITE 310: 419 RSF
\*DIRECT ENTRY WITH EXTERIOR
BUILDING SIGNAGE

**BUILDING SIZE:** 

32,358 SF

PARKING:

4/1,000 SF

#### FLOOR PLAN: 1ST FLOOR