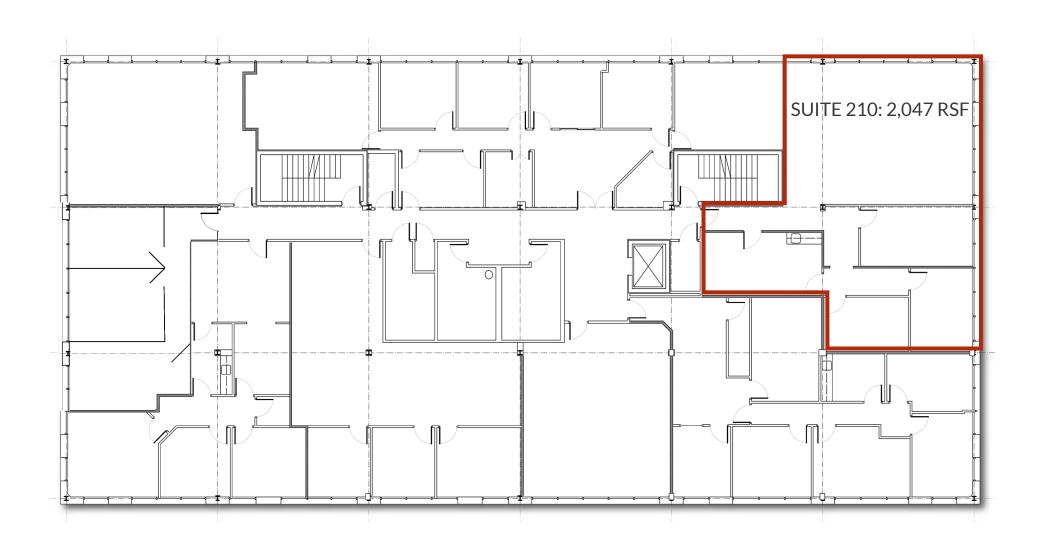

#### FLOOR PLAN: 2ND FLOOR

SUITE 103: 224 RSF
SUITE 104: 2,354 RSF\*
SUITE 210: 2,047 RSF
SUITE 300: 885 - 2,772 RSF
SUITE 310: 419 RSF
\*DIRECT ENTRY WITH EXTERIOR
BUILDING SIGNAGE

**BUILDING SIZE:** 

32,358 SF

PARKING:

4/1,000 SF