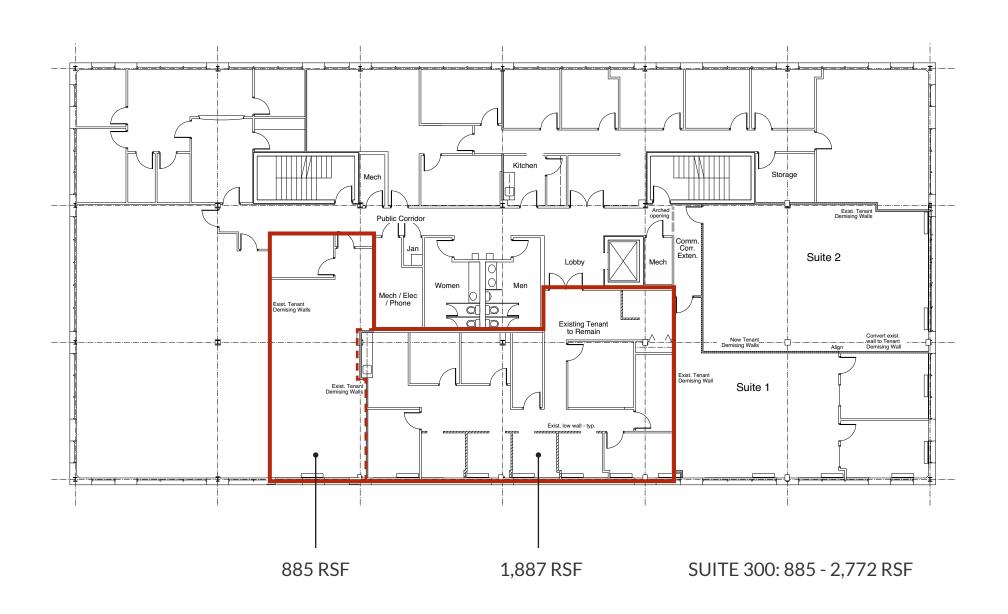

#### FLOOR PLAN: 3RD FLOOR

SUITE 103: 224 RSF
SUITE 104: 2,354 RSF\*
SUITE 210: 2,047 RSF
SUITE 300: 885 - 2,772 RSF
SUITE 310: 419 RSF
\*DIRECT ENTRY WITH EXTERIOR
BUILDING SIGNAGE

**BUILDING SIZE:** 

32,358 SF

PARKING:

4/1,000 SF