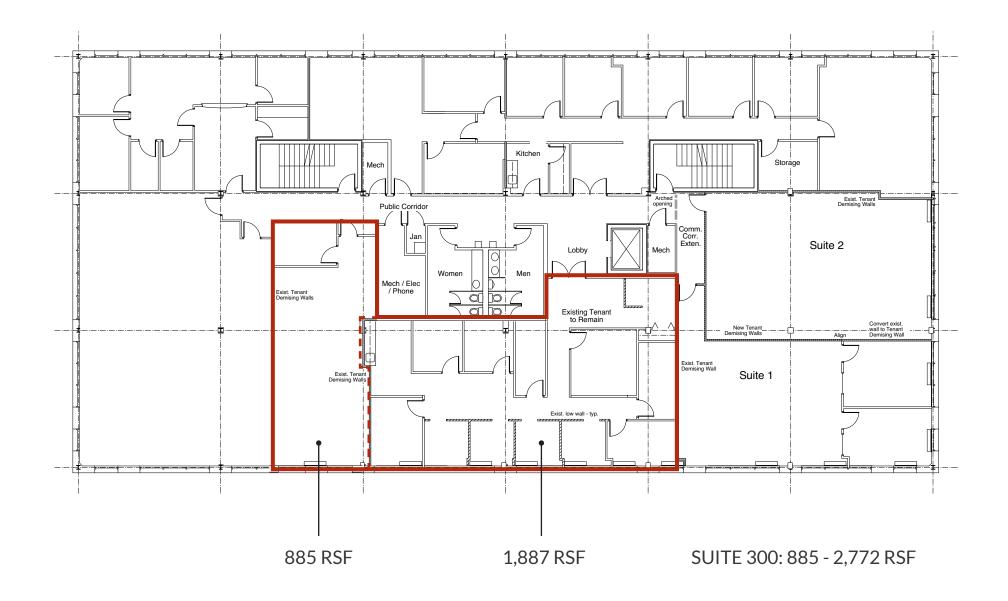

#### **LAKEFRONT 17 BUILDING** 5570 STERRETT PLACE | COLUMBIA, MARYLAND 21044

FOR **LEASE** 





#### **PROPERTY** OVERVIEW

#### **HIGHLIGHTS**:

- Several suites have woodland views
- Newly renovated lobby, hallways, and bathrooms
- Prime location near Columbia Lakefront and across from The Mall In Columbia
- Easy access to Route 29 and Route 175
- Plenty of parking







## FLOOR PLAN: 1ST FLOOR



## FLOOR PLAN: SUITE 103



#### FLOOR PLAN: 2ND FLOOR



#### FLOOR PLAN: **3RD FLOOR**



## LOCAL **BIRDSEYE**



# FOR MORE INFO **CONTACT:**



BETHANY HOBBS VICE PRESIDENT 410.953.0359 BHOBBS@mackenziecommercial.com



MORGAN WIMBROW SENIOR REAL ESTATE ADVISOR 410.494.4846

MWIMBROW@mackenziecommercial.com



ANNAPOLIS

**OFFICES IN:** 

**410-821-8585** 2328 W. Joppa Road, Suite 200 Lutherville, MD 21093

COLUMBIA

LUTHERVILLE

VISIT PROPERTY PAGE FOR MORE INFORMATION.

No warranty or representation, expressed or implied, is made as to the accuracy of the information contained herein, and same is submitted subject to errors, omissions, change of price, rental or other conditions, withdrawal without notice, and to any specific listing conditions imposed by our principals.

www.MACKENZIECOMMERCIAL.com

BEL AIR

BALTIMORE