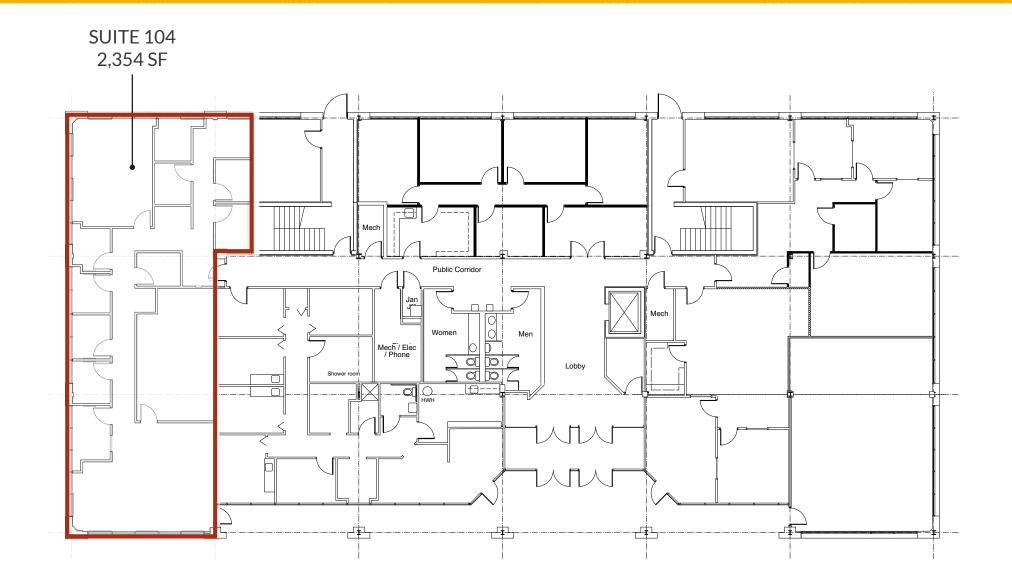

#### **LAKEFRONT 17 BUILDING** 5570 STERRETT PLACE | COLUMBIA, MARYLAND 21044

FOR **LEASE** 





#### **PROPERTY** OVERVIEW

#### **HIGHLIGHTS**:

- Several suites have woodland views
- Newly renovated lobby, hallways, and bathrooms
- Prime location near Columbia Lakefront and across from The Mall In Columbia
- Easy access to Route 29 and Route 175
- Plenty of parking







## FLOOR PLAN: 1ST FLOOR



## FLOOR PLAN: SUITE 103



#### FLOOR PLAN: 2ND FLOOR



#### FLOOR PLAN: **3RD FLOOR**



## LOCAL **BIRDSEYE**



# FOR MORE INFO **CONTACT:**



BETHANY HOBBS VICE PRESIDENT 410.953.0359 BHOBBS@mackenziecommercial.com



MORGAN WIMBROW SENIOR REAL ESTATE ADVISOR 410.494.4846

MWIMBROW@mackenziecommercial.com



ANNAPOLIS

**OFFICES IN:** 

**410-821-8585** 2328 W. Joppa Road, Suite 200 Lutherville, MD 21093

COLUMBIA

LUTHERVILLE

VISIT PROPERTY PAGE FOR MORE INFORMATION.

No warranty or representation, expressed or implied, is made as to the accuracy of the information contained herein, and same is submitted subject to errors, omissions, change of price, rental or other conditions, withdrawal without notice, and to any specific listing conditions imposed by our principals.

www.MACK