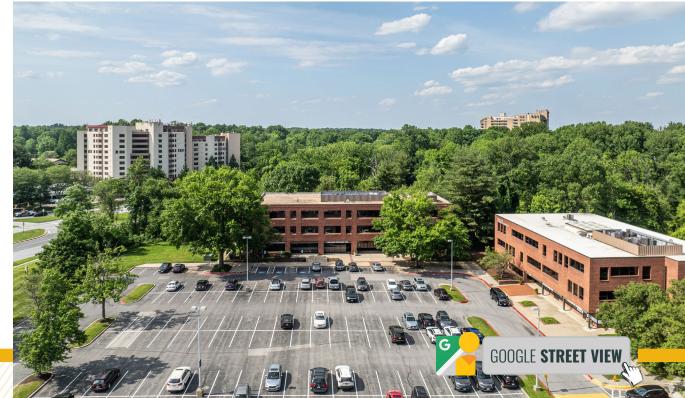

#### **LAKEFRONT 17 BUILDING** 5570 STERRETT PLACE | COLUMBIA, MARYLAND 21044

FOR **LEASE** 





#### **PROPERTY** OVERVIEW

#### **HIGHLIGHTS**:

- Several suites have woodland views
- Newly renovated lobby, hallways, and bathrooms
- Prime location near Columbia Lakefront and across from The Mall In Columbia
- Easy access to Route 29 and Route 175
- Plenty of parking







## FLOOR PLAN: 1ST FLOOR



## FLOOR PLAN: SUITE 103



#### FLOOR PLAN: 2ND FLOOR



#### FLOOR PLAN: **3RD FLOOR**



## LOCAL **BIRDSEYE**



# FOR MORE INFO **CONTACT:**



BETHANY HOBBS VICE PRESIDENT 410.953.0359 BHOBBS@mackenziecommercial.com



MORGAN WIMBROW SENIOR REAL ESTATE ADVISOR 410.494.4846

MWIMBROW@mackenziecommercial.com



ANNAPOLIS

**OFFICES IN:** 

**410-821-8585** 2328 W. Joppa Road, Suite 200 Lutherville, MD 21093

COLUMBIA

LUTHERVILLE

VISIT PROPERTY PAGE FOR MORE INFORMATION.

No warranty or representation, expressed or implied, is made as to the accuracy of the information contained herein, and same is submitted subject to errors, omissions, change of price, rental or other conditions, withdrawal without notice, and to any specific listing conditions imposed