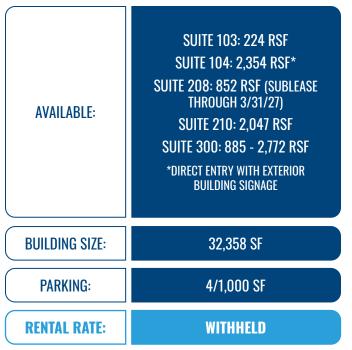

#### **PROPERTY** OVERVIEW

#### **HIGHLIGHTS**:

- Several suites have woodland views
- Newly renovated lobby, hallways, and bathrooms
- Prime location near Columbia Lakefront and across from The Mall In Columbia
- Easy access to Route 29 and Route 175
- Plenty of parking