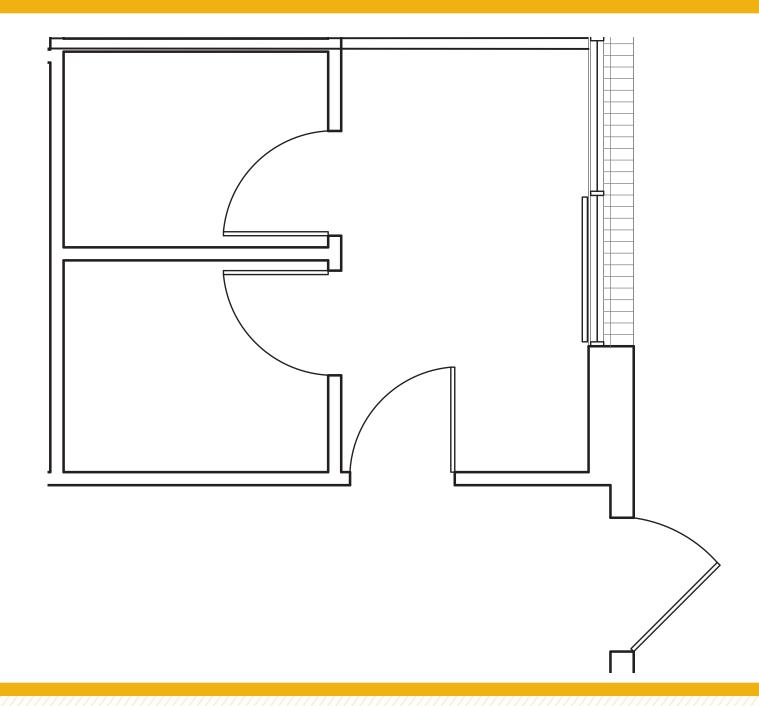

#### **LAKEFRONT 17 BUILDING** 5570 STERRETT PLACE | COLUMBIA, MARYLAND 21044

FOR **LEASE** 





#### **PROPERTY** OVERVIEW

#### **HIGHLIGHTS**:

- Several suites have woodland views
- Newly renovated lobby, hallways, and bathrooms
- Prime location near Columbia Lakefront and across from The Mall In Columbia
- Easy access to Route 29 and Route 175
- Plenty of parking







## FLOOR PLAN: 1ST FLOOR



## FLOOR PLAN: SUITE 103



#### FLOOR PLAN: 2ND FLOOR



#### FLOOR PLAN: **3RD FLOOR**



## LOCAL **BIRDSEYE**



# FOR MORE INFO **CONTACT:**



BETHANY HOBBS VICE PRESIDENT 410.953.0359 BHOBBS@mackenziecommercial.com



MORGAN WIMBROW SENIOR REAL ESTATE ADVISOR 410.494.4846

MWIMBROW@mackenziecommercial.com



ANNAPOLIS

**OFFICES IN:** 

**410-821-8585** 2328 W. Joppa Road, Suite 200 Lutherville, MD 21093

COLUMBIA

LUTHERVILLE

VISIT PROPERTY PAGE FOR MORE INFORMATION.

No warranty or representation, expressed or implied, is made as to the accuracy of the information contained herein, and same is submitted subject to errors, omissions, change of price, rental or other conditions, withdrawal without notice, and to any specific listing conditions imposed by our principals.

www.MACKENZIECOMMERCIAL.com

BEL AIR