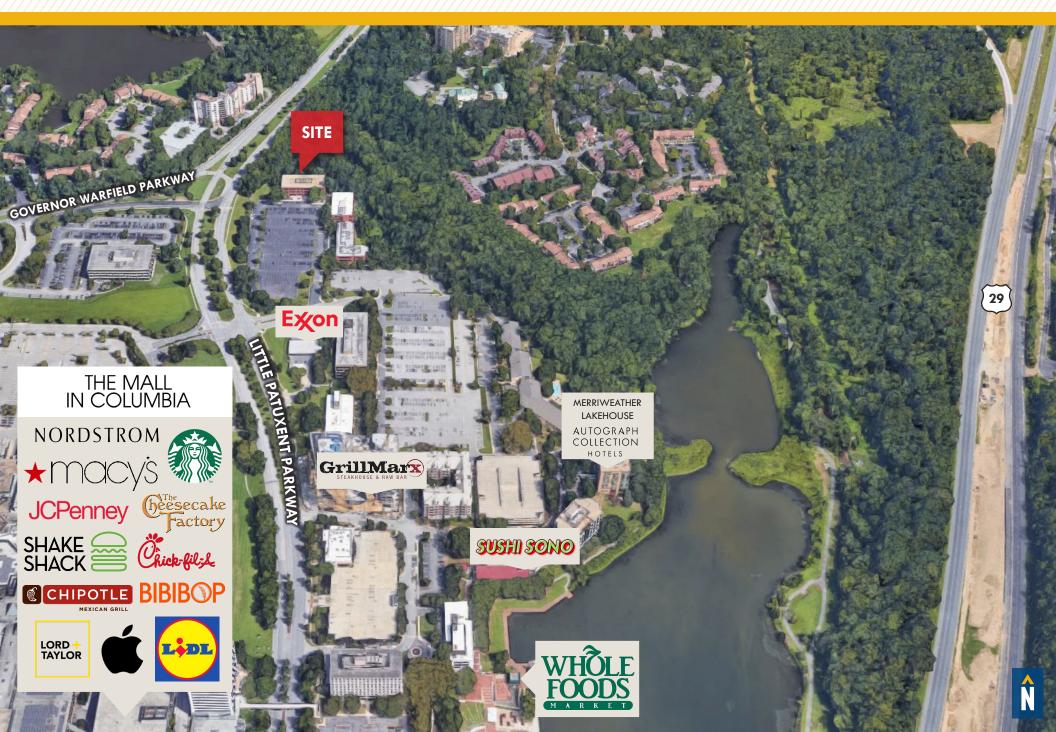

#### **LAKEFRONT 17 BUILDING** 5570 STERRETT PLACE | COLUMBIA, MARYLAND 21044

FOR **LEASE** 





#### **PROPERTY** OVERVIEW

#### **HIGHLIGHTS**:

- Several suites have woodland views
- Newly renovated lobby, hallways, and bathrooms
- Prime location near Columbia Lakefront and across from The Mall In Columbia
- Easy access to Route 29 and Route 175
- Plenty of parking







## FLOOR PLAN: 1ST FLOOR



## FLOOR PLAN: SUITE 103



#### FLOOR PLAN: 2ND FLOOR



#### FLOOR PLAN: **3RD FLOOR**



## LOCAL **BIRDSEYE**



# FOR MORE INFO **CONTACT:**



BETHANY HOBBS VICE PRESIDENT 410.953.0359 BHOBBS@mackenziecommercial.com



MORGAN WIMBROW SENIOR REAL ESTATE ADVISOR 410.494.4846

MWIMBROW@mackenziecommercial.com



ANNAPOLIS

**OFFICES IN:** 

**410-821-8585** 2328 W. Joppa Road, Suite 200 Lutherville, MD 21093

COLUMBIA

LUTHERVILLE

VISIT PROPERTY PAGE FOR MORE INFORMATION.

No warranty or representation, expressed or implied, is made as to the accuracy of the information contained herein, and same is submitted subject to errors, omissions, change of price, rental or other conditions, withdrawal without notice, and to any specific listing conditions imposed by our principals.

www.MACKENZIECOMMERCIAL.com

BEL AIR

BALTIMORE