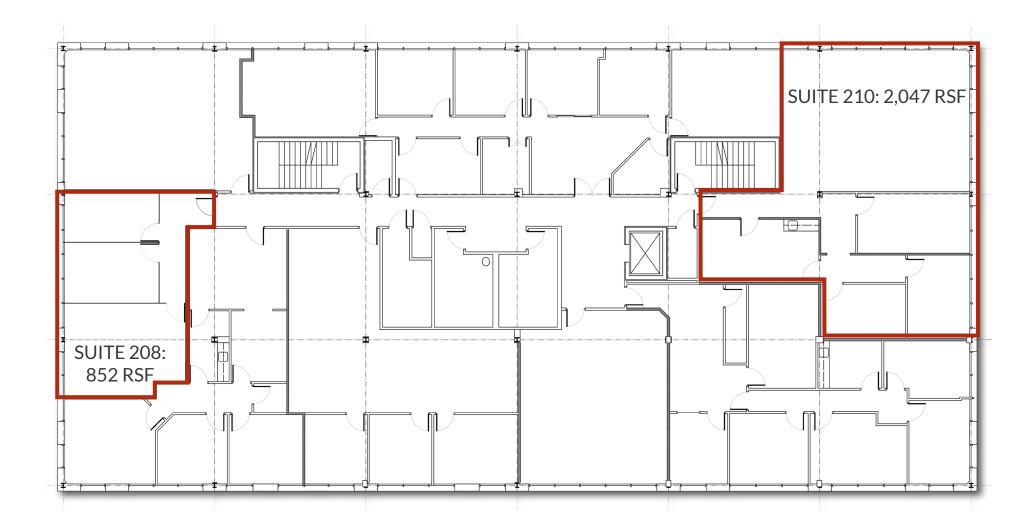

#### **LAKEFRONT 17 BUILDING** 5570 STERRETT PLACE | COLUMBIA, MARYLAND 21044

FOR **LEASE** 





#### **PROPERTY** OVERVIEW

#### **HIGHLIGHTS**:

- Several suites have woodland views
- Newly renovated lobby, hallways, and bathrooms
- Prime location near Columbia Lakefront and across from The Mall In Columbia
- Easy access to Route 29 and Route 175
- Plenty of parking







## FLOOR PLAN: 1ST FLOOR



## FLOOR PLAN: SUITE 103



#### FLOOR PLAN: 2ND FLOOR



#### FLOOR PLAN: **3RD FLOOR**



## LOCAL **BIRDSEYE**



# FOR MORE INFO **CONTACT:**



BETHANY HOBBS VICE PRESIDENT 410.953.0359 BHOBBS@mackenziecommercial.com



MORGAN WIMBROW SENIOR REAL ESTATE ADVISOR 410.494.4846

MWIMBROW@mackenziecommercial.com



ANNAPOLIS

**OFFICES IN:** 

**410-821-8585** 2328 W. Joppa Road, Suite 200 Lutherville, MD 21093

COLUMBIA

LUTHERVILLE

VISIT PROPERTY PAGE FOR MORE INFORMATION.

No warranty or representation, expressed or implied, is made as to the accuracy of the information contained herein, and same is submitted subject to errors, omissions, change of price, rental or other conditions, withdrawal without notice, and to any specific listing conditions imposed by our principals.

www.MACKENZIECOMMERCIAL.com

BEL AIR

BALTIMORE