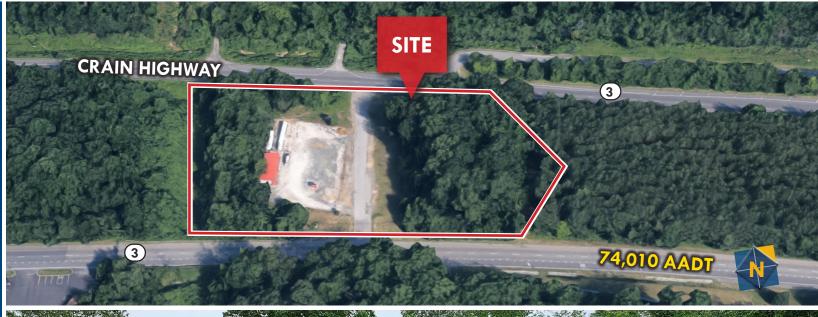

# FOR SALE Anne Arundel County, MD

BIRDSEYE
630 MD ROUTE 3 NORTH LANE | MILLERSVILLE, MARYLAND 21108

### **AVAILABLE**

3.39 acres (2.04 acres usable)

C4 (Commercial Highway) and **RLD** (Residential Low Density)

### TRAFFIC COUNT

74,010 AADT (Route 3)

### HIGHLIGHTS

- ► Former Suburban Propane site with sought-after C4 zoning
- ► Site is partially paved and improved with a 1,800 sf building
- ► Preliminary engineering for an up to 9,000 square foot building
- ► Located between the heavilytraveled northbound and southbound Rt 3 near Rt 175, with immediate access to Rt 32 and 1-97
- ► Ideal property uses include a bank. pharmacy, daycare, automotive (sales/repair), convenience store, urgent care medical facility, self storage, and more