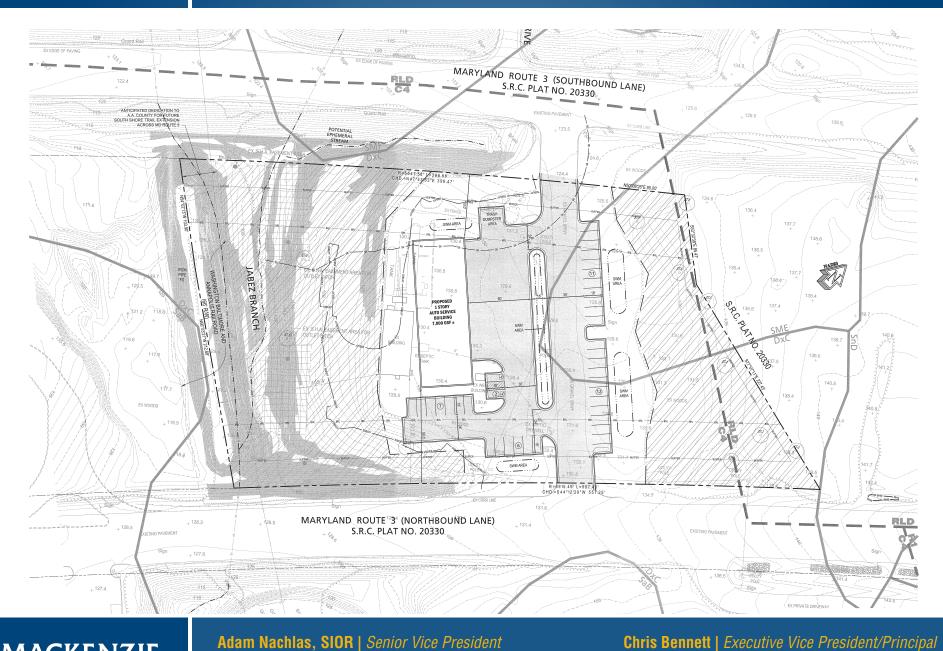

## **EXISTING CONDITIONS**

630 MD ROUTE 3 NORTH LANE | MILLERSVILLE, MARYLAND 21108