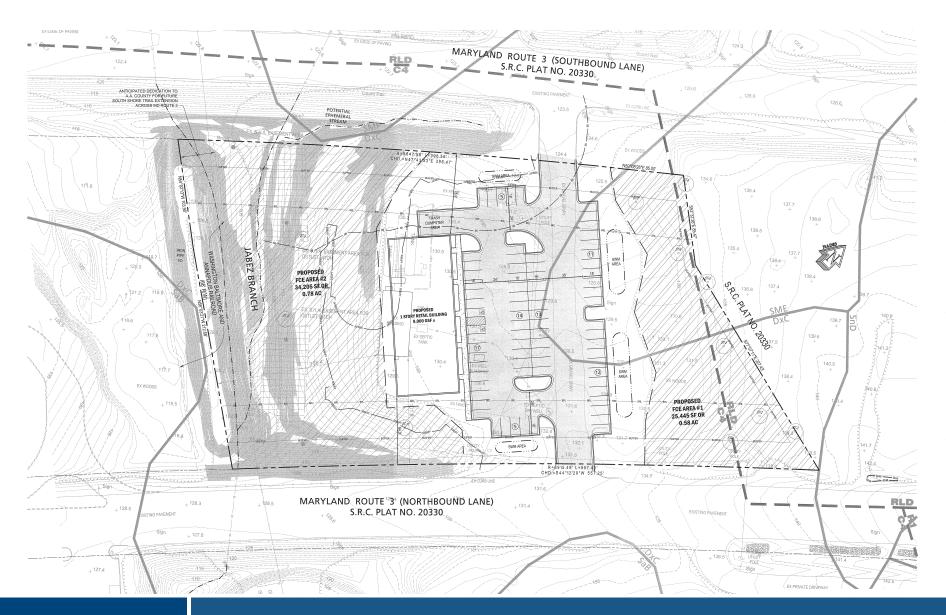

ought-after C4 zoning
- ► Site is partially paved and improved with a 1,800 sf building
- ► Preliminary engineering for an up to 9,000 square foot building
- ► Located between the heavilytraveled northbound and southbound Rt 3 near Rt 175, with immediate access to Rt 32 and 1-97
- ► Ideal property uses include a bank. pharmacy, daycare, automotive (sales/repair), convenience store, urgent care medical facility, self storage, and more









# FOR SALE Anne Arundel County, MD

BIRDSEYE
630 MD ROUTE 3 NORTH LANE | MILLERSVILLE, MARYLAND 21108





### FOR SALE Anne Arundel County, MD

## **EXISTING CONDITIONS**

630 MD ROUTE 3 NORTH LANE | MILLERSVILLE, MARYLAND 21108





### FOR SALE Anne Arundel County, MD

## FEASIBILITY STUDY

630 MD ROUTE 3 NORTH LANE | MILLERSVILLE, MARYLAND 21108





### FOR SALE Anne Arundel County, MD

## FEASIBILITY STUDY

630 MD ROUTE 3 NORTH LANE | MILLERSVILLE, MARYLAND 21108