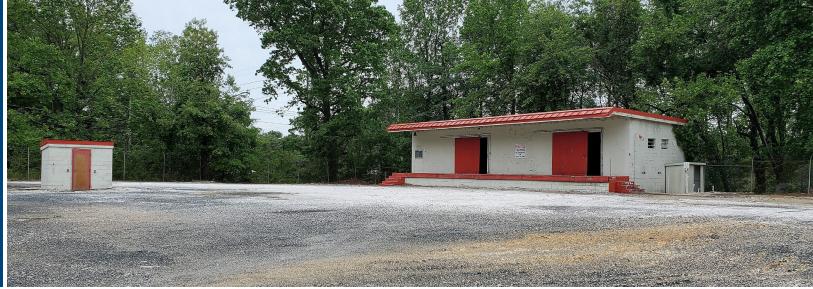

## **EXISTING CONDITIONS**

630 MD ROUTE 3 NORTH LANE | MILLERSVILLE, MARYLAND 21108

### HIGHLIGHTS

- ► Former Suburban Propane site with sought-after C4 zoning
- ► Site is partially paved and improved with a 1,800 sf building
- ► Preliminary engineering for an up to 9,000 square foot building
- ► Located between the heavilytraveled northbound and southbound Rt 3 near Rt 175, with immediate access to Rt 32 and 1-97
- ► Ideal property uses include a bank. pharmacy, daycare, automotive (sales/repair), convenience store, urgent care medical facility, self storage, and more