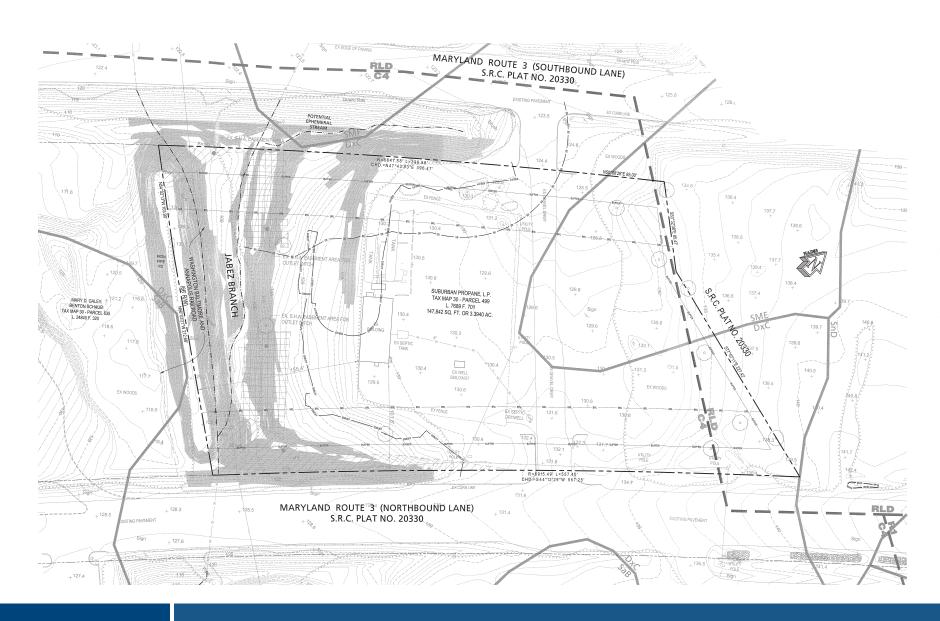

## FEASIBILITY STUDY

630 MD ROUTE 3 NORTH LANE | MILLERSVILLE, MARYLAND 21108

### **AVAILABLE**

3.39 acres (2.04 acres usable)

C4 (Commercial Highway) and **RLD** (Residential Low Density)