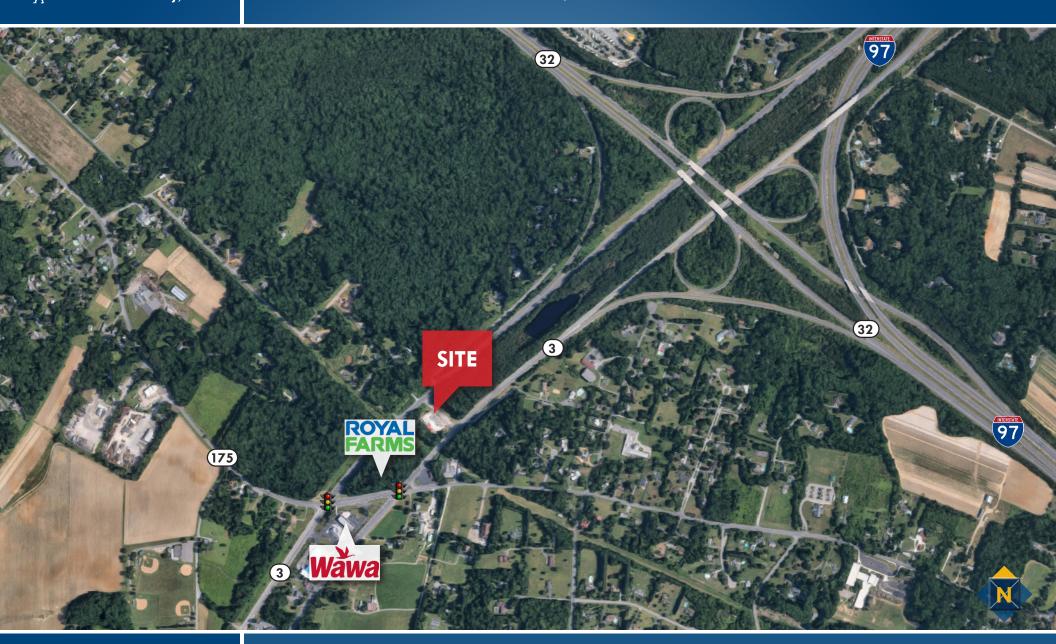

### FOR SALE Anne Arundel County, MD

### HIGHLIGHTS

- ► Former Suburban Propane site with sought-after C4 zoning
- ► Site is partially paved and improved with a 1,800 sf building
- ► Preliminary engineering for an up to 9,000 square foot building
- ► Located between the heavilytraveled northbound and southbound Rt 3 near Rt 175, with immediate access to Rt 32 and 1-97
- ► Ideal property uses include a bank. pharmacy, daycare, automotive (sales/repair), convenience store, urgent care medical facility, self storage, and more