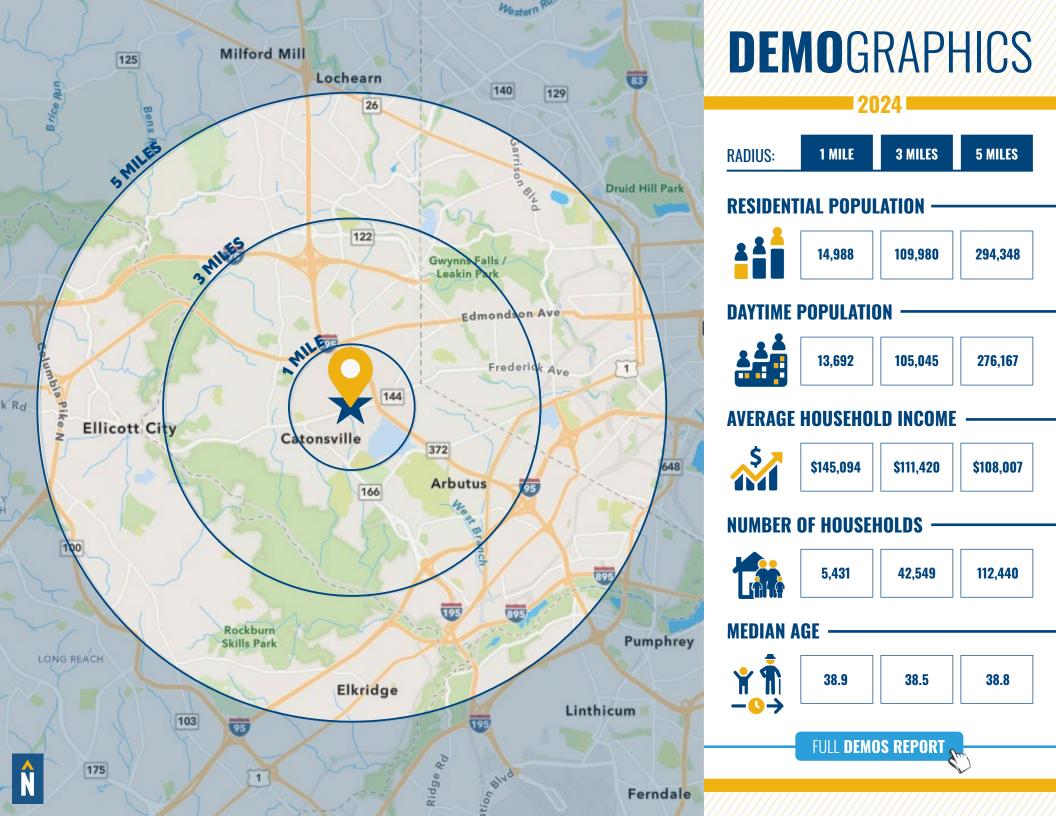

### **640 FREDERICK ROAD**

CATONSVILLE, MARYLAND 21228







# **PROPERTY** OVERVIEW

#### HIGHLIGHTS:

- Great location in the heart of Catonsville
- Easy access to Route 695
- Fully renovated and updated space
- Open floor plan with abundant windows
- Private parking

**AVAILABLE:** 

\*SUITE A - 1ST FLOOR: 1,750 SF  $\pm$  \*SUITE C - LL: 1,200 SF  $\pm$  \*AVAILABLE 6/1/2025

**BUILDING SIZE:** 

3,900 SF  $\pm$ 

STORIES:

2

PARKING:

**8 PRIVATE SPACES** 

**RENTAL RATE:** 

SUITE A - 1ST FLOOR: \$19.00/PSF SUITE C - LL: \$8.00/PSF





## LOCAL BIRDSEYE





## FOR MORE INFO CONTACT:



DENNIS BOYLE, SIOR
SENIOR VICE PRESIDENT
443.798.9339
DBOYLE@mackenziecommercial.com



GRAHAM SEVY
REAL ESTATE ADVISOR
410.830.1399
GSEVY@mackenziecommercial.com





No warranty or representation, expressed or implied, is made as to the accuracy of the information contained herein, and same is submitted subject to errors, omissions, change of price, rental or other conditions, withdrawal without notice, and to any specific listing conditions imposed by our principals.