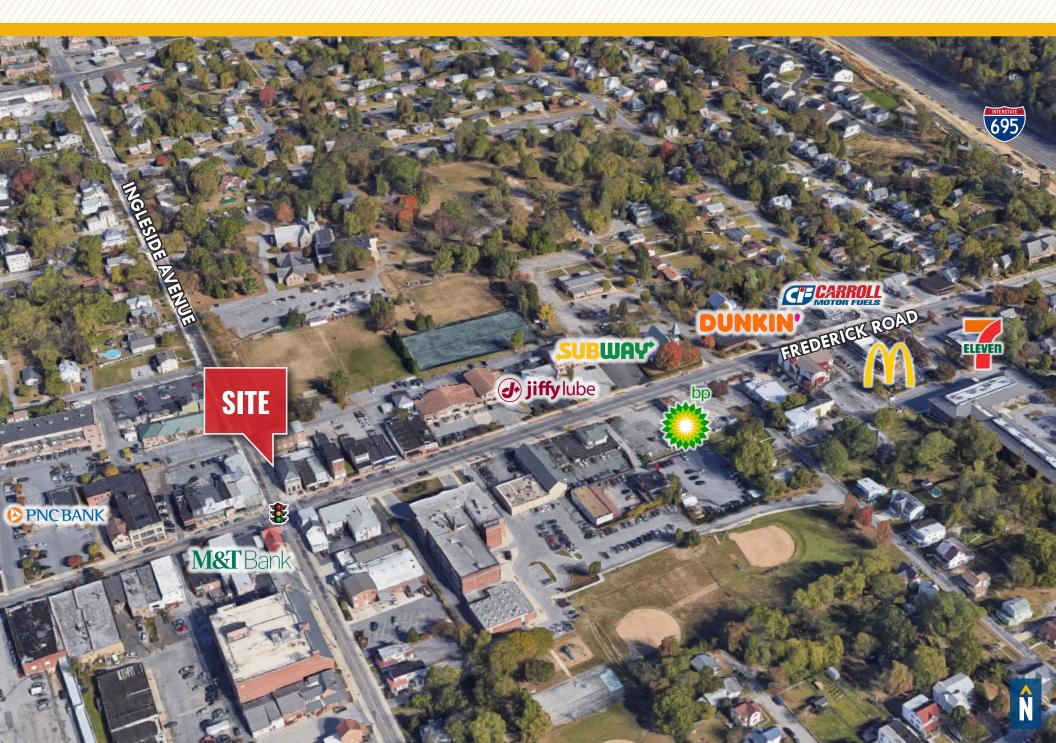

### **640 FREDERICK ROAD**

CATONSVILLE, MARYLAND 21228







# **PROPERTY** OVERVIEW

#### HIGHLIGHTS:

- Great location in the heart of Catonsville
- Easy access to Route 695
- Fully renovated and updated space
- Open floor plan with abundant windows
- Private parking

**AVAILABLE:** 

\*SUITE A - 1ST FLOOR: 1,750 SF  $\pm$  \*SUITE C - LL: 1,200 SF  $\pm$  \*AVAILABLE 6/1/2025

**BUILDING SIZE:** 

3,900 SF  $\pm$ 

STORIES:

2

PARKING:

**8 PRIVATE SPACES** 

**RENTAL RATE:** 

SUITE A - 1ST FLOOR: \$19.00/PSF SUITE C - LL: \$8.00/PSF





## LOCAL BIRDSEYE





## FOR MORE INFO CONTACT:



DENNIS BOYLE, SIOR
SENIOR VICE PRESIDENT
443.798.9339
DBOYLE@mackenziecommercial.com



GRAHAM SEVY
REAL ESTATE ADVISOR
410.830.1399
GSEVY@mackenziecommercial.com





No warranty or representation, expressed or implied, is made as to the accuracy of the information contained herein, and same is submitted subject to errors, omissions, change of price, rental or other conditions, withdrawal without notice, and to any specific listing conditions imposed by our principals.