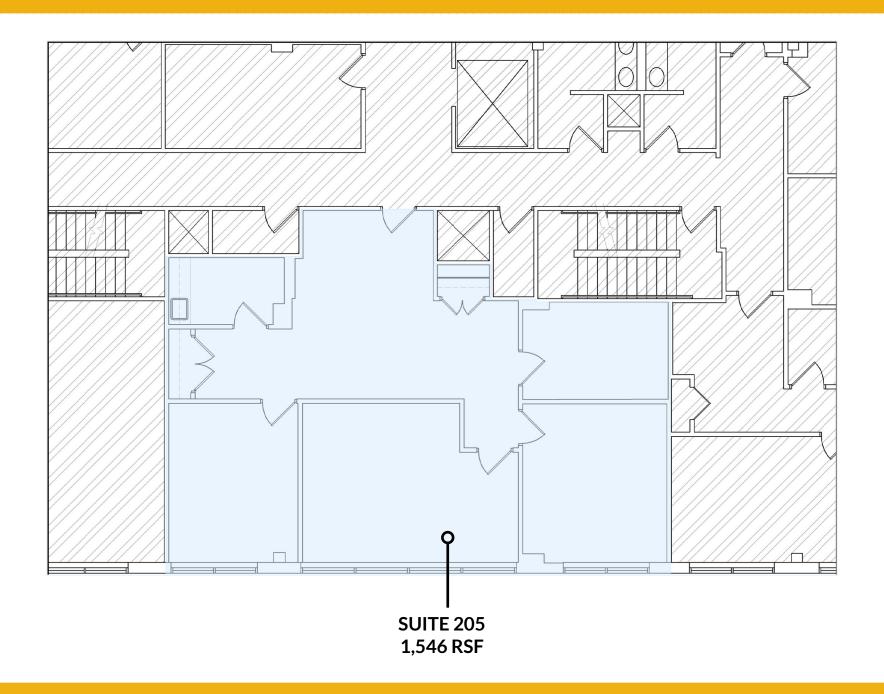

#### THE MARITIME CENTER

6610 TRIBUTARY STREET | BALTIMORE, MARYLAND 21224

FOR **LEASE** 





# **PROPERTY** OVERVIEW

#### **HIGHLIGHTS:**

- Direct access to the Port of Baltimore
- Easy access to I-95 and Baltimore City
- Located in the Holabird Business Park
- On-site management

AVAILABLE: SUITE 205: 1,546 RSF

TERM: 3-5 YEARS

PARKING: 5.4: 1,000 SF

RENTAL RATE: \$20.00/SF FS





#### FLOOR PLAN: SUITE 205



### LOCAL AERIAL



## FOR MORE INFO CONTACT:



JOE BRADLEY
SENIOR VICE PRESIDENT & PRINCIPAL
410.494.4892
JBRADLEY@mackenziecommercial.com



DYLAN BOZEL

REAL ESTATE ADVISOR

410.494.4896

DBOZEL@mackenziecommercial.com





No warranty or representation, expressed or implied, is made as to the accuracy of the information contained herein, and same is submitted subject to errors, omissions, change of price, rental or other conditions, withdrawal without notice, and to any specific listing conditions imposed by our principals.