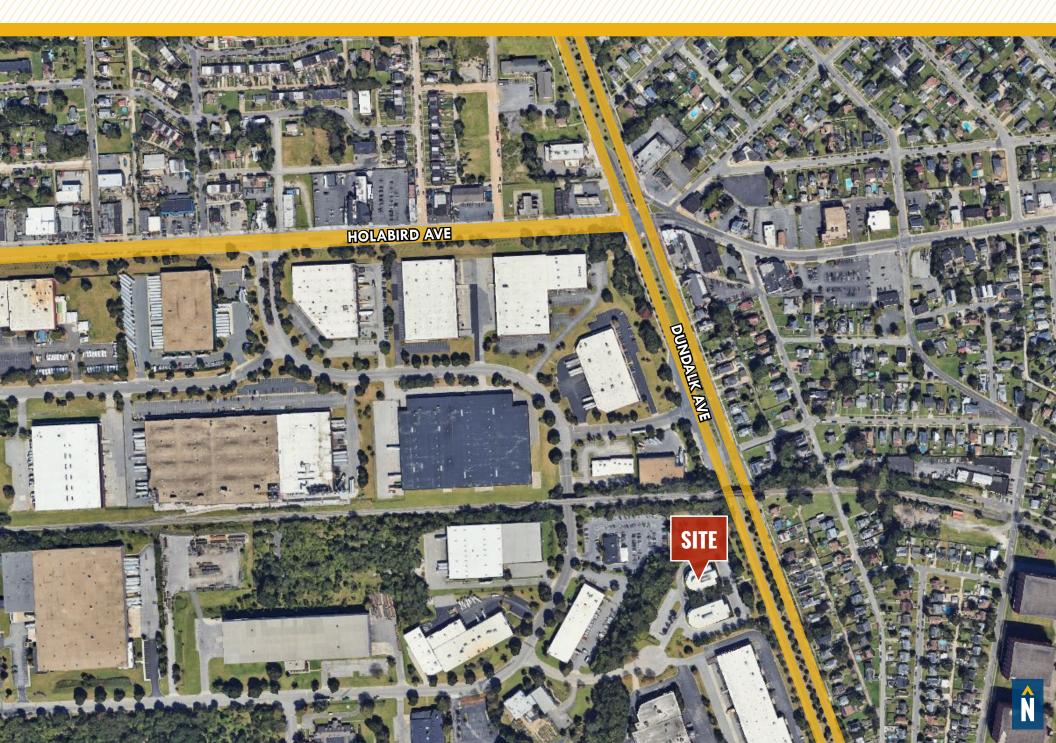

#### THE MARITIME CENTER

6610 TRIBUTARY STREET | BALTIMORE, MARYLAND 21224

FOR **LEASE** 





# **PROPERTY** OVERVIEW

#### **HIGHLIGHTS:**

- Direct access to the Port of Baltimore
- Easy access to I-95 and Baltimore City
- Located in the Holabird Business Park
- On-site management

AVAILABLE: SUITE 205: 1,546 RSF

TERM: 3-5 YEARS

PARKING: 5.4: 1,000 SF

RENTAL RATE: \$20.00/SF FS





#### FLOOR PLAN: SUITE 205



### LOCAL AERIAL



## FOR MORE INFO CONTACT:



JOE BRADLEY
SENIOR VICE PRESIDENT & PRINCIPAL
410.494.4892
JBRADLEY@mackenziecommercial.com



DYLAN BOZEL

REAL ESTATE ADVISOR

410.494.4896

DBOZEL@mackenziecommercial.com





No warranty or representation, expressed or implied, is made as to the accuracy of the information contained herein, and same is submitted subject to errors, omissions, change of price, rental or other conditions, withdrawal without notice, and to any specific listing conditions imposed by our principals.