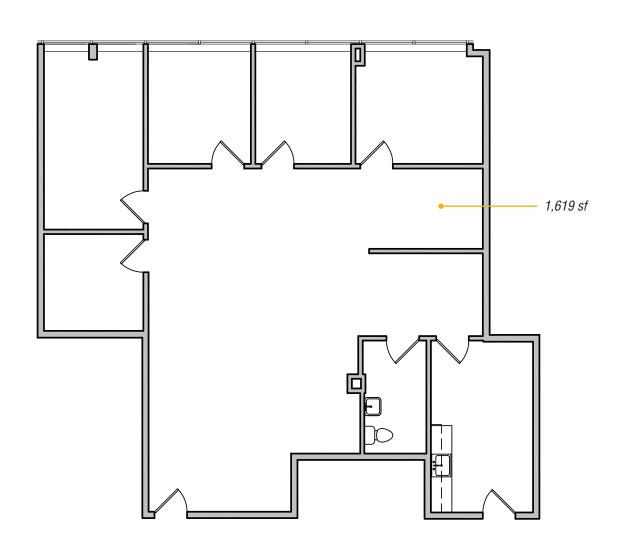

**AVAILABLE**:

SUITE 105: 1,619 SF SUITE 107: 1,983 SF SUITE 201: 1,418 SF SUITE 203: 1,472 SF

TERM:

**NEGOTIABLE** 

PARKING:

4.1:1,000 SF

**RENTAL RATE:** 

\$19.50/SF, MG