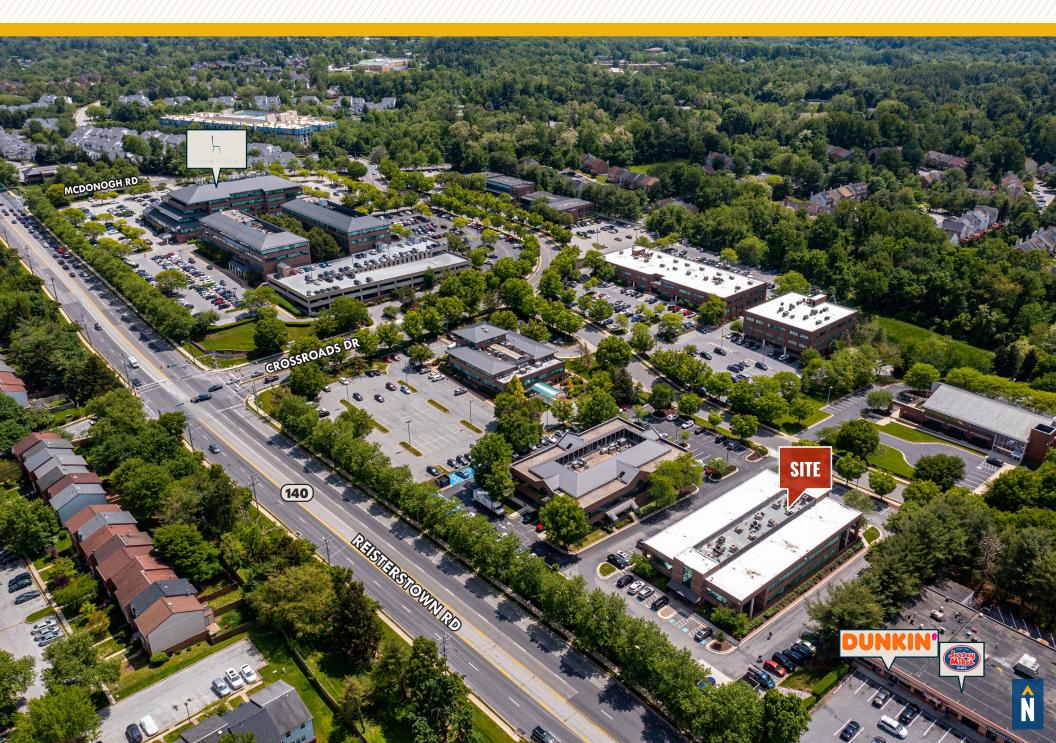

### **6 PARK CENTER COURT**

OWINGS MILLS, MARYLAND 21117







# **PROPERTY** OVERVIEW

#### **HIGHLIGHTS:**

- Individually controlled heating and cooling within each suite
- Excellent Reisterstown Road visibility
- Well-designed flexible suite layout
- Easily accessible from I-695 and I-795
- Short drive to many local amenities including Foundry Row

**AVAILABLE**:

SUITE 105: 1,619 SF SUITE 107: 1,983 SF SUITE 201: 1,418 SF SUITE 203: 1,472 SF

TERM:

**NEGOTIABLE** 

PARKING:

4.1:1,000 SF

**RENTAL RATE:** 

\$19.50/SF, MG













## LOCAL BIRDSEYE



# FOR MORE INFO CONTACT:



MATT MUELLER
SENIOR VICE PRESIDENT & PRINCIPAL
410.494.6658
MMUELLER@mackenziecommercial.com



JOE BRADLEY
SENIOR VICE PRESIDENT & PRINCIPAL
410.494.4892
JBRADLEY@mackenziecommercial.com



HENSON FORD
VICE PRESIDENT
410.494.6657
HFORD@mackenziecommercial.com



DYLAN BOZEL
REAL ESTATE ADVISOR
410.494.4896
DBOZEL@mackenziecommercial.com



No warranty or representation, expressed or implied, is made as to the accuracy of the information contained herein, and same is submitted subject to errors, omissions, change of price, rental or other conditions, withdrawal without notice, and to any specific listing conditions imposed by our principals.