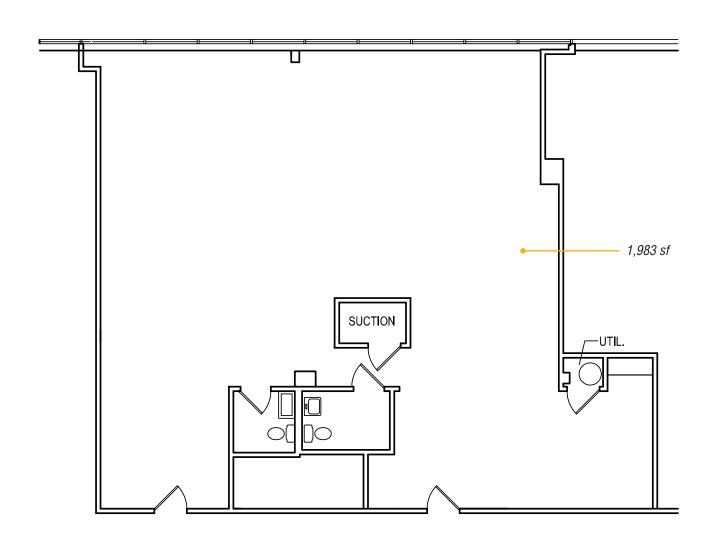

**AVAILABLE**:

SUITE 105: 1,619 SF SUITE 107: 1,983 SF SUITE 201: 1,418 SF SUITE 203: 1,472 SF

TERM:

**NEGOTIABLE** 

PARKING:

4.1:1,000 SF

**RENTAL RATE:** 

\$19.50/SF, MG