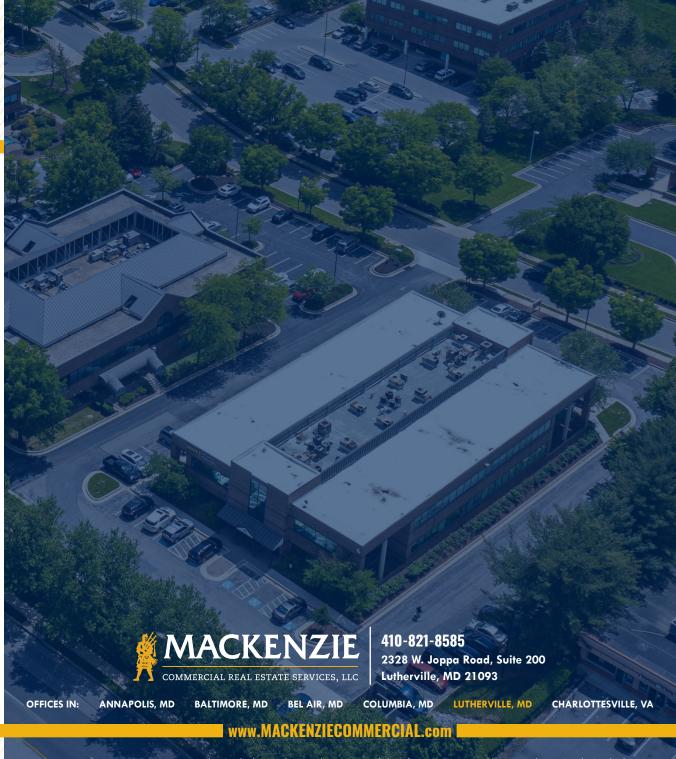

eating and cooling within each suite
- Excellent Reisterstown Road visibility
- Well-designed flexible suite layout
- Easily accessible from I-695 and I-795
- Short drive to many local amenities including Foundry Row

**AVAILABLE**:

SUITE 105: 1,619 SF SUITE 107: 1,983 SF SUITE 201: 1,418 SF SUITE 203: 1,472 SF

TERM:

**NEGOTIABLE** 

PARKING:

4.1:1,000 SF

**RENTAL RATE:** 

\$19.50/SF, MG













## LOCAL BIRDSEYE



# FOR MORE INFO CONTACT:



MATT MUELLER
SENIOR VICE PRESIDENT & PRINCIPAL
410.494.6658
MMUELLER@mackenziecommercial.com



JOE BRADLEY
SENIOR VICE PRESIDENT & PRINCIPAL
410.494.4892
JBRADLEY@mackenziecommercial.com



HENSON FORD
VICE PRESIDENT
410.494.6657
HFORD@mackenziecommercial.com



DYLAN BOZEL
REAL ESTATE ADVISOR
410.494.4896
DBOZEL@mackenziecommercial.com



No warranty or representation, expressed or implied, is made as to the accuracy of the information contained herein, and same is submitted subject to errors, omissions, change of price, rental or other conditions, withdrawal without notice, and to any specific listing conditions imposed by our principals.