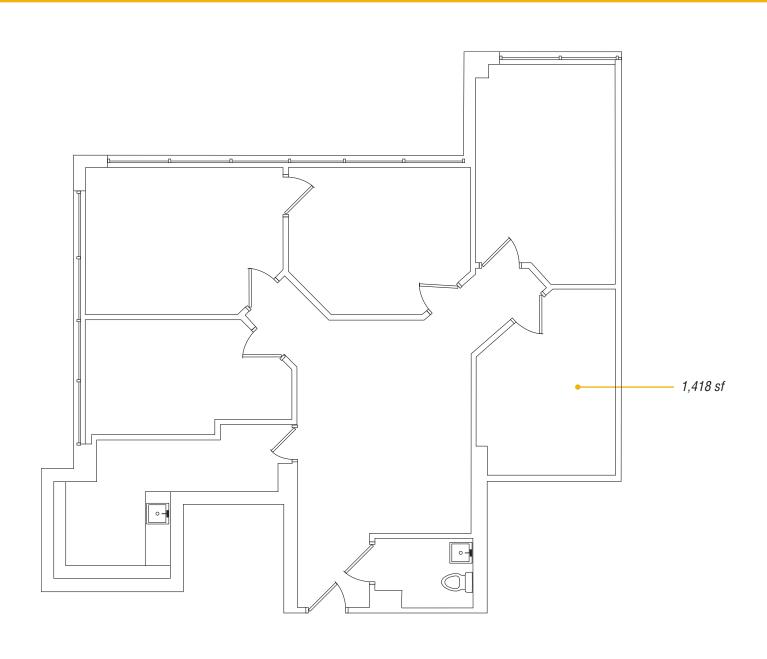

**AVAILABLE**:

SUITE 105: 1,619 SF SUITE 107: 1,983 SF SUITE 201: 1,418 SF SUITE 203: 1,472 SF

TERM:

**NEGOTIABLE** 

PARKING:

4.1:1,000 SF

**RENTAL RATE:** 

\$19.50/SF, MG