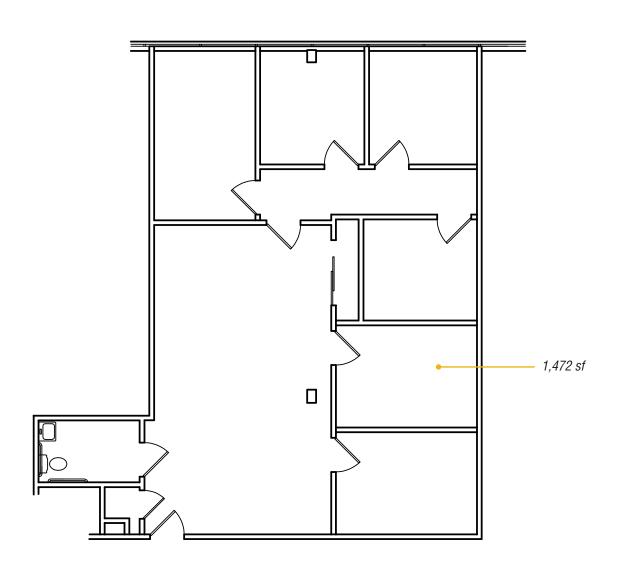

**AVAILABLE**:

SUITE 105: 1,619 SF SUITE 107: 1,983 SF SUITE 201: 1,418 SF SUITE 203: 1,472 SF

TERM:

**NEGOTIABLE** 

PARKING:

4.1:1,000 SF

**RENTAL RATE:** 

\$19.50/SF, MG