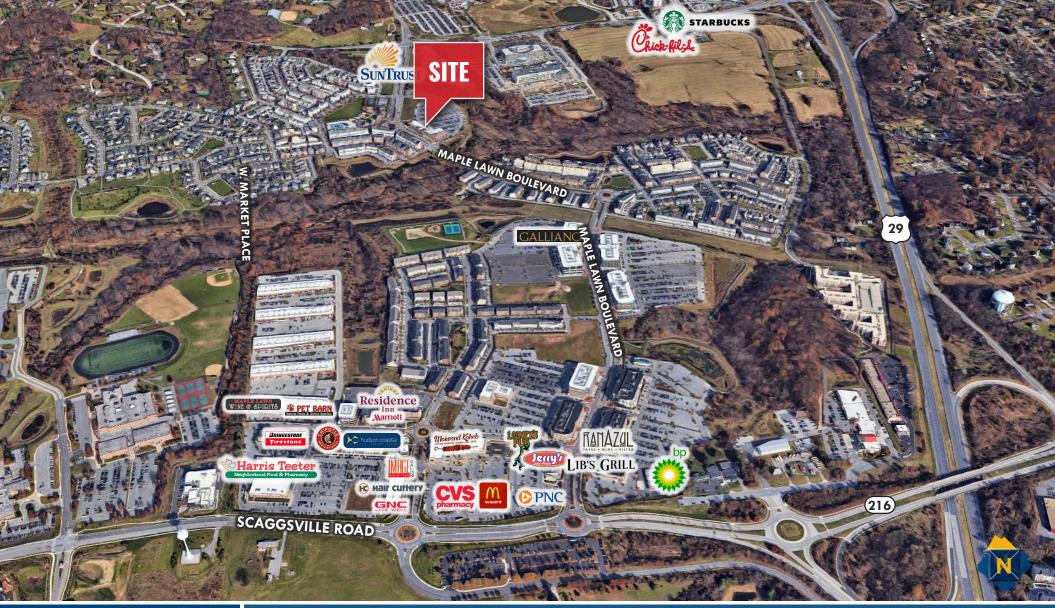

## **BIRDSEYE** MIDTOWN MEDICAL BUILDING | 7625 MAPLE LAWN BOULEVARD | FULTON, MARYLAND 20759

Trish Farrell | Senior Vice President/Principal☎ 410.974.9003 ≤ tfarrell@mackenziecommercial.com

Dave Sciamarelli | Principal, Key CRE ☐ 973.713.1846 ■ dave@key-cre.com