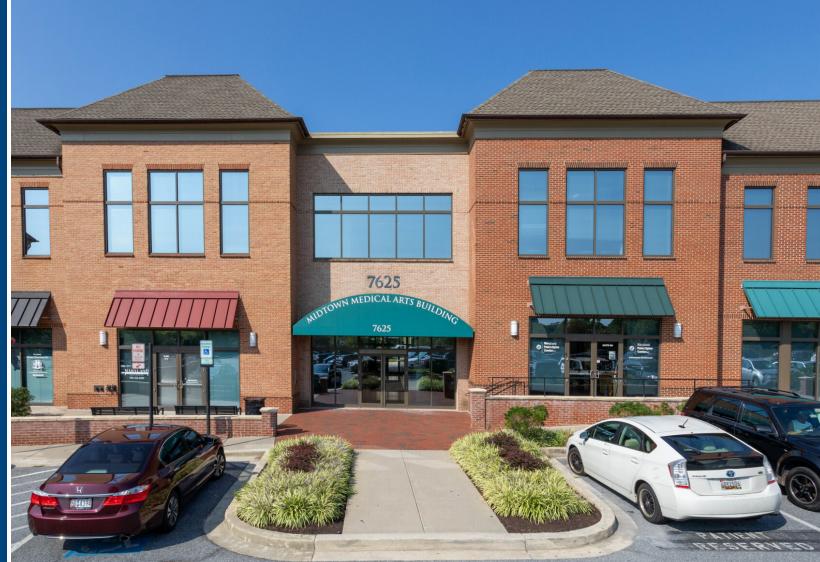

## MIDTOWN MEDICAL BUILDING 7625 MAPLE LAWN BOULEVARD | FULTON, MARYLAND 20759

## AVAILABLE

Suite 135: 980 sf

**BUILDING SIZE** 

65,000

**PARKING** 5.1/1,000 sf

0.1/1,000 31

**SALE PRICE** \$328,000

## RENTAL RATE \$35/sf MG

HIGHLIGHTS

- Rarely-available office condominium for lease in Maple Lawn
- Abundance of free unreserved parking
- ► Located in the heart of Maple Lawn
- Maple Lawn is a mixed-use community built on the principles of the Traditional Neighborhood Development. Conveniently located 20 miles north of Washington D.C.
- Local amenities include Hudson Coastal Raw Bar and Grille, Harris Teeter, CVS, Looney's Pub South, Firestone, Ranazul, PNC Bank, and many more



MACKENZIE

COMMERCIAL REAL ESTATE SERVICES, LLC



Trish Farrell | Senior Vice President/Principal☎ 410.974.9003➤ tfarrell@mackenziecommercial.com

Dave Sciamarelli | Principal, Key CRE ☐ 973.713.1846 ■ dave@key-cre.com



MacKenzie Commercial Real Estate Services, LLC • 410-974-9336 • 410 Severn Avenue | Annapolis, Maryland 21403 • www.MACKENZIECOMMERCIAL.com



FLOOR PLAN MIDTOWN MEDICAL BUILDING | 7625 MAPLE LAWN BOULEVARD | FULTON, MARYLAND 20759





Trish Farrell | Senior Vice President/Principal☎ 410.974.9003 tfarrell@mackenziecommercial.com

Dave Sciamarelli | Principal, Key CRE ☎ 973.713.1846 Mave@key-cre.com





## **BIRDSEYE** MIDTOWN MEDICAL BUILDING | 7625 MAPLE LAWN BOULEVARD | FULTON, MARYLAND 20759





Trish Farrell | Senior Vice President/Principal☎ 410.974.9003 ≤ tfarrell@mackenziecommercial.com

Dave Sciamarelli | Pr