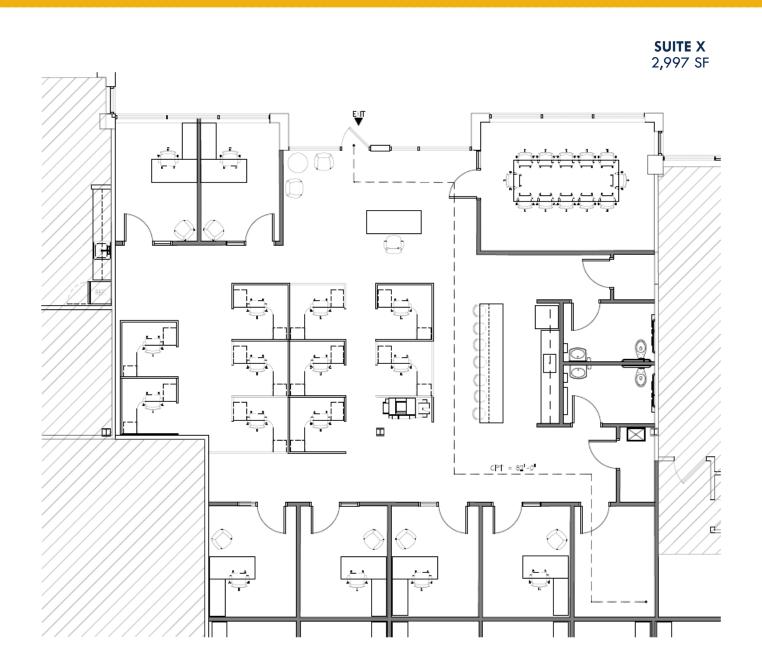

#### **MCLEAN RIDGE IV**

8098 SANDPIPER CIRCLE | WHITE MARSH, MARYLAND 21236







# **PROPERTY** OVERVIEW

#### **HIGHLIGHTS:**

- Single story office building with individual suite entrances
- Efficient floor plan
- Convenient access to I-95, I-695, Route 40, and Route 7 (Philadelphia Road)
- Nearby Amenities include White Marsh Mall, The Avenue at White Marsh, Nottingham Commons, hotels, banking, and more
- Established White Marsh landlord

AVAILABLE:

SUITE F: 1,508 SF SUITE X: 2,997 SF

PARKING:

5.6/1,000 SF

ZONING:

ML

**RENTAL RATE:** 

\$16.00/SF NNN





### FLOOR PLAN

**SUITE F** 1,508 SF



#### FLOOR PLAN



## LOCAL BIRDSEYE



#### FOR MORE INFO **CONTACT:**



**MATT MUELLER** SENIOR VICE PRESIDENT & PRINCIPAL 410.494.6658 MMUELLER@mackenziecommercial.com



**JOE BRADLEY** SENIOR VICE PRESIDENT & PRINCIPAL 410.494.4892 JBRADLEY@mackenziecommercial.com



**HENSON FORD VICE PRESIDENT** 410.494.6657 **HFORD**@mackenziecommercial.com