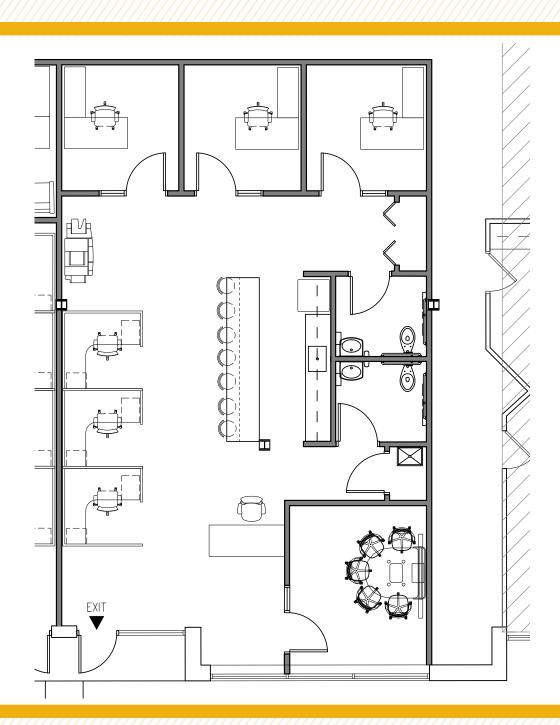

#### **MCLEAN RIDGE IV**

8098 SANDPIPER CIRCLE | WHITE MARSH, MARYLAND 21236







# **PROPERTY** OVERVIEW

#### **HIGHLIGHTS:**

- Single story office building with individual suite entrances
- Efficient floor plan
- Convenient access to I-95, I-695, Route 40, and Route 7 (Philadelphia Road)
- Nearby Amenities include White Marsh Mall, The Avenue at White Marsh, Nottingham Commons, hotels, banking, and more
- Established White Marsh landlord

AVAILABLE:

SUITE F: 1,508 SF SUITE X: 2,997 SF

PARKING:

5.6/1,000 SF

ZONING:

ML

**RENTAL RATE:** 

\$16.00/SF NNN





### FLOOR PLAN

**SUITE F** 1,508 SF



#### FLOOR PLAN



## LOCAL BIRDSEYE



#### FOR MORE INFO **CONTACT:**



**MATT MUELLER** SENIOR VICE PRESIDENT & PRINCIPAL 410.494.6658 MMUELLER@mackenziecommercial.com



**JOE BRADLEY** SENIOR VICE PRESIDENT & PRINCIPAL 410.494.4892 JBRADLEY@mackenziecommercial.com



**HENSON FORD VICE PRESIDENT** 410.494.6657 **HFORD**@mackenziecommercial.com