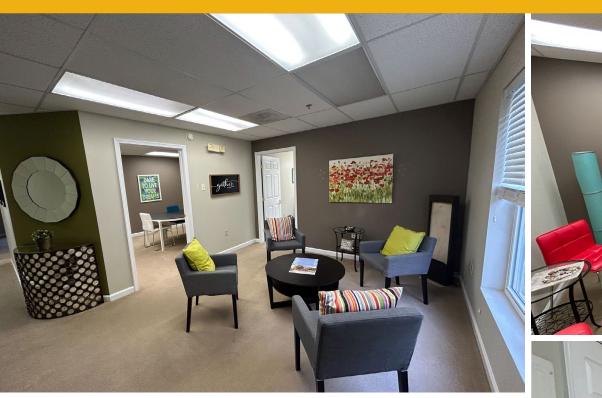

### CHARTWELL PROFESSIONAL PARK

8180 LARK BROWN ROAD | ELKRIDGE, MARYLAND 21075



# **PROPERTY** OVERVIEW

#### HIGHLIGHTS:

- Impeccibly maintained turn key office space, move in ready
- Ample Parking
- Amenity rich area
- Prime Location, immediate access to Rts. 108, 175, and I-95
- 4 private offices, conference room seats 10+, kitchen & reception area

| AVAILABLE:     | SUITE 301: 1,550 SF ± |
|----------------|-----------------------|
| BUILDING SIZE: | 9,276 SF ±            |
| LOT SIZE:      | 7.04 ACRES ±          |
| STORIES:       | 3                     |
| ZONING:        | B1 (BUSINESS LOCAL)   |





#### FLOOR PLAN



#### INTERIOR PHOTOS









#### MARKET AERIAL





## FOR MORE INFO CONTACT:



CHRIS BENNETT
EXECUTIVE VICE PRESIDENT & PRINCIPAL
410.953.0352
CBENNETT@mackenziecommercial.com



MORGAN WIMBROW
VICE PRESIDENT
410.494.4846
MWIMBROW@mackenziecommercial.com