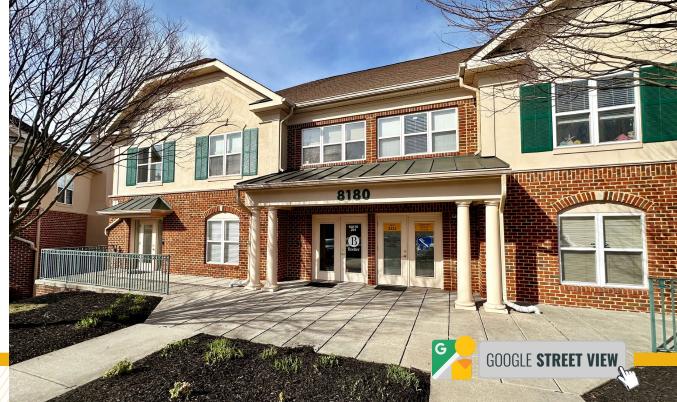

### CHARTWELL PROFESSIONAL PARK

8180 LARK BROWN ROAD | ELKRIDGE, MARYLAND 21075



# **PROPERTY** OVERVIEW

#### HIGHLIGHTS:

- Impeccibly maintained turn key office space, move in ready
- Ample Parking
- Amenity rich area
- Prime Location, immediate access to Rts. 108, 175, and I-95
- 4 private offices, conference room seats 10+, kitchen & reception area

| AVAILABLE:     | SUITE 301: 1,550 SF ± |
|----------------|-----------------------|
| BUILDING SIZE: | 9,276 SF ±            |
| LOT SIZE:      | 7.04 ACRES ±          |
| STORIES:       | 3                     |
| ZONING:        | B1 (BUSINESS LOCAL)   |





#### FLOOR PLAN



#### INTERIOR PHOTOS









#### MARKET AERIAL





## FOR MORE INFO CONTACT:



CHRIS BENNETT
EXECUTIVE VICE PRESIDENT & PRINCIPAL
410.953.0352
CBENNETT@mackenziecommercial.com



MORGAN WIMBROW
VICE PRESIDENT
410.494.4846
MWIMBROW@mackenziecommercial.com