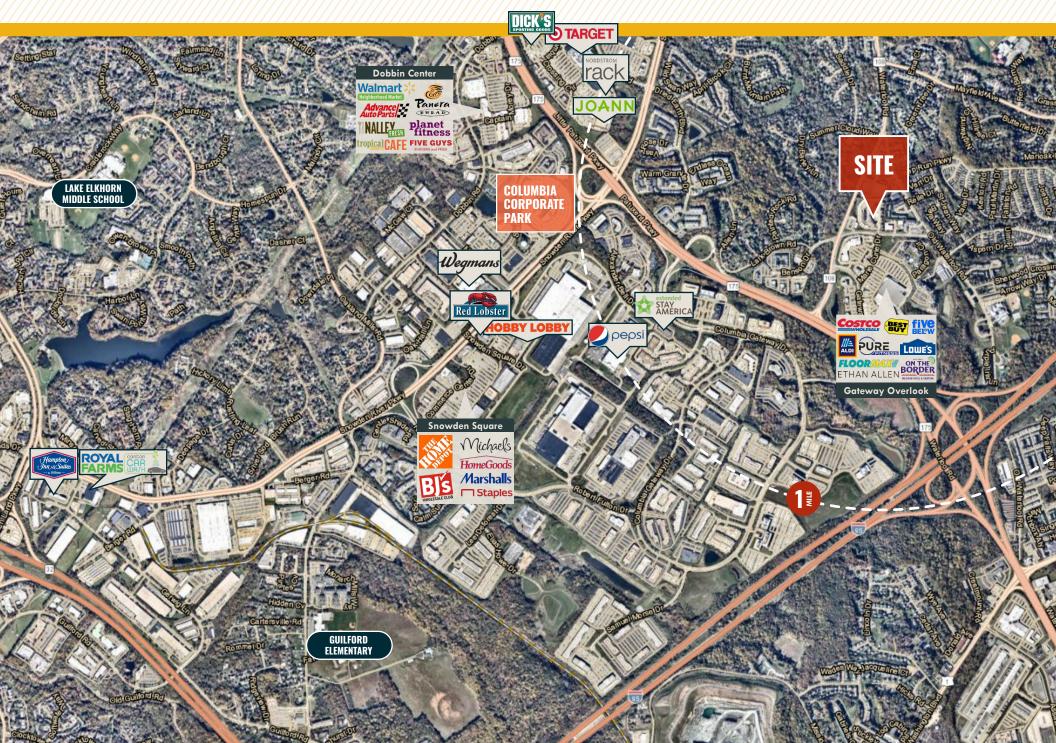

### CHARTWELL PROFESSIONAL PARK

8180 LARK BROWN ROAD | ELKRIDGE, MARYLAND 21075



# **PROPERTY** OVERVIEW

#### HIGHLIGHTS:

- Impeccibly maintained turn key office space, move in ready
- Ample Parking
- Amenity rich area
- Prime Location, immediate access to Rts. 108, 175, and I-95
- 4 private offices, conference room seats 10+, kitchen & reception area

| AVAILABLE:     | SUITE 301: 1,550 SF ± |
|----------------|-----------------------|
| BUILDING SIZE: | 9,276 SF ±            |
| LOT SIZE:      | 7.04 ACRES ±          |
| STORIES:       | 3                     |
| ZONING:        | B1 (BUSINESS LOCAL)   |





#### FLOOR PLAN



#### INTERIOR PHOTOS









#### MARKET AERIAL





## FOR MORE INFO CONTACT:



CHRIS BENNETT
EXECUTIVE VICE PRESIDENT & PRINCIPAL
410.953.0352
CBENNETT@mackenziecommercial.com



MORGAN WIMBROW
VICE PRESIDENT
410.494.4846
MWIMBROW@mackenziecommercial.com