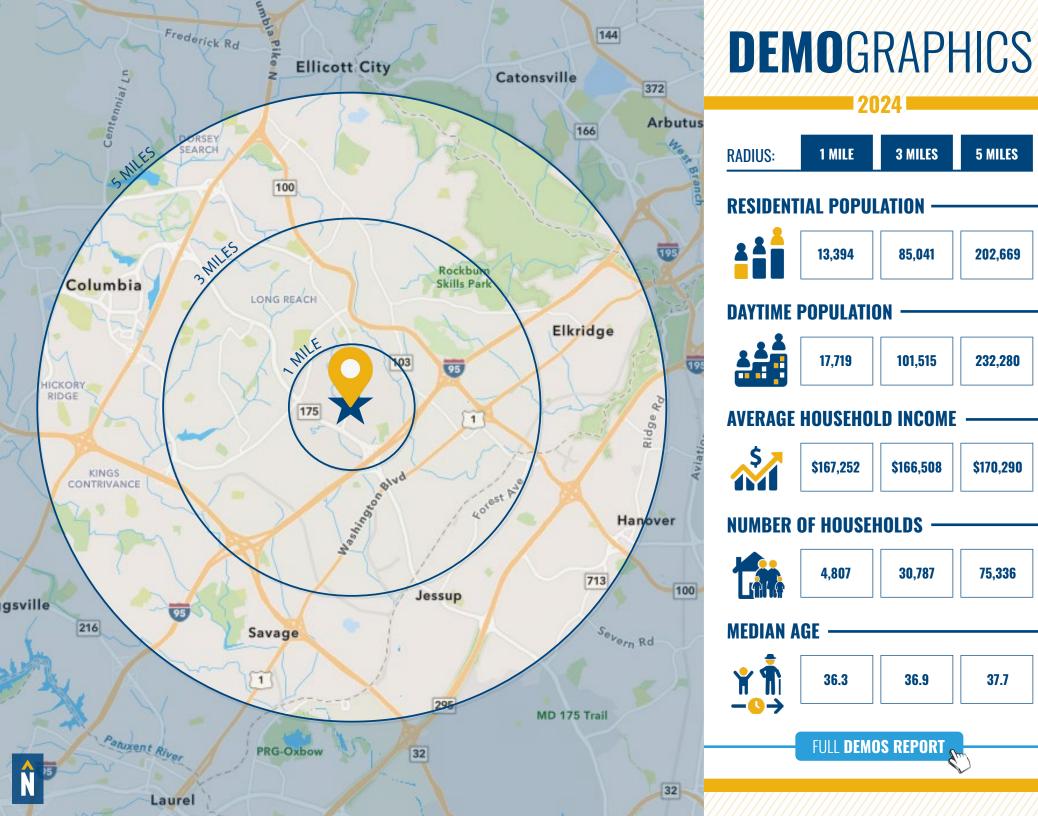

### CHARTWELL PROFESSIONAL PARK

8180 LARK BROWN ROAD | ELKRIDGE, MARYLAND 21075



# **PROPERTY** OVERVIEW

#### HIGHLIGHTS:

- Impeccibly maintained turn key office space, move in ready
- Ample Parking
- Amenity rich area
- Prime Location, immediate access to Rts. 108, 175, and I-95
- 4 private offices, conference room seats 10+, kitchen & reception area

| AVAILABLE:     | SUITE 301: 1,550 SF ± |
|----------------|-----------------------|
| BUILDING SIZE: | 9,276 SF ±            |
| LOT SIZE:      | 7.04 ACRES ±          |
| STORIES:       | 3                     |
| ZONING:        | B1 (BUSINESS LOCAL)   |





#### FLOOR PLAN



#### INTERIOR PHOTOS









#### MARKET AERIAL





## FOR MORE INFO CONTACT:



CHRIS BENNETT
EXECUTIVE VICE PRESIDENT & PRINCIPAL
410.953.0352
CBENNETT@mackenziecommercial.com



MORGAN WIMBROW
VICE PRESIDENT
410.494.4846
MWIMBROW@mackenziecommercial.com