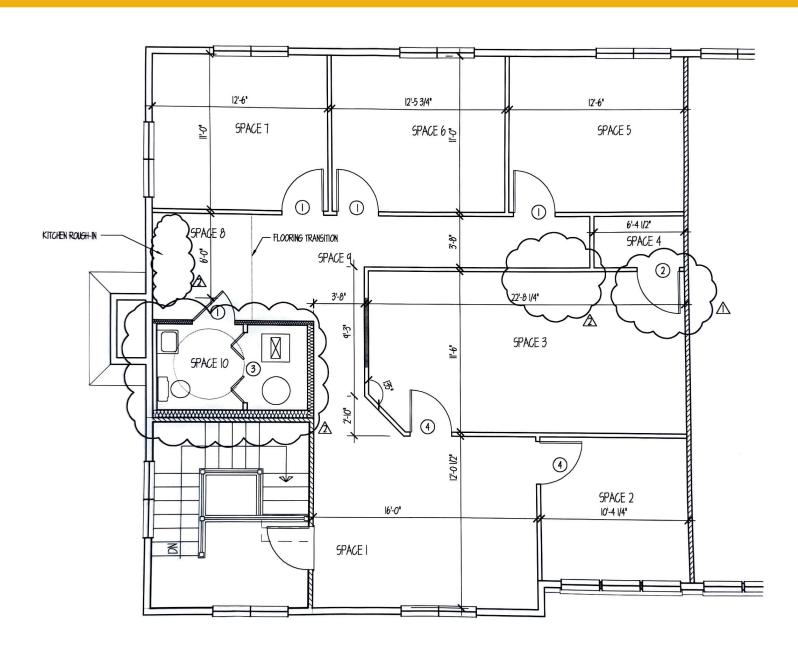

### CHARTWELL PROFESSIONAL PARK

8180 LARK BROWN ROAD | ELKRIDGE, MARYLAND 21075



# **PROPERTY** OVERVIEW

#### HIGHLIGHTS:

- Impeccibly maintained turn key office space, move in ready
- Ample Parking
- Amenity rich area
- Prime Location, immediate access to Rts. 108, 175, and I-95
- 4 private offices, conference room seats 10+, kitchen & reception area

| AVAILABLE:     | SUITE 301: 1,550 SF ± |
|----------------|-----------------------|
| BUILDING SIZE: | 9,276 SF ±            |
| LOT SIZE:      | 7.04 ACRES ±          |
| STORIES:       | 3                     |
| ZONING:        | B1 (BUSINESS LOCAL)   |





#### FLOOR PLAN



#### INTERIOR PHOTOS









#### MARKET AERIAL





## FOR MORE INFO CONTACT:



CHRIS BENNETT
EXECUTIVE VICE PRESIDENT & PRINCIPAL
410.953.0352
CBENNETT@mackenziecommercial.com



MORGAN WIMBROW
VICE PRESIDENT
410.494.4846
MWIMBROW@mackenziecommercial.com