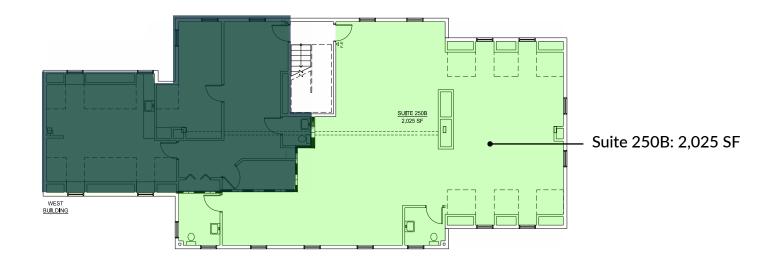

\*SUITE 200A: 1,401 SF \*SUITE 210C: 1,818 SF \*(CAN BE COMBINED TO 3,219 SF) SUITE 240: 2,025 SF

**RENTAL RATE:** 

2ND FLOOR: \$19.00/SF, MG

#### FLOOR PLAN: 2ND FLOOR