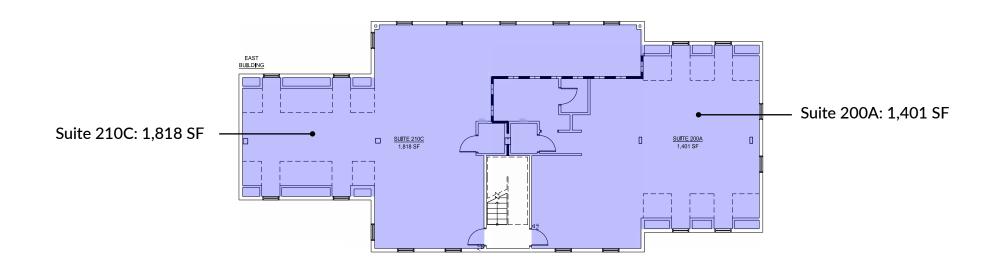

\*SUITE 200A: 1,401 SF \*SUITE 210C: 1,818 SF \*(CAN BE COMBINED TO 3,219 SF) SUITE 240: 2,025 SF

**RENTAL RATE:** 

2ND FLOOR: \$19.00/SF, MG

#### FLOOR PLAN: 2ND FLOOR