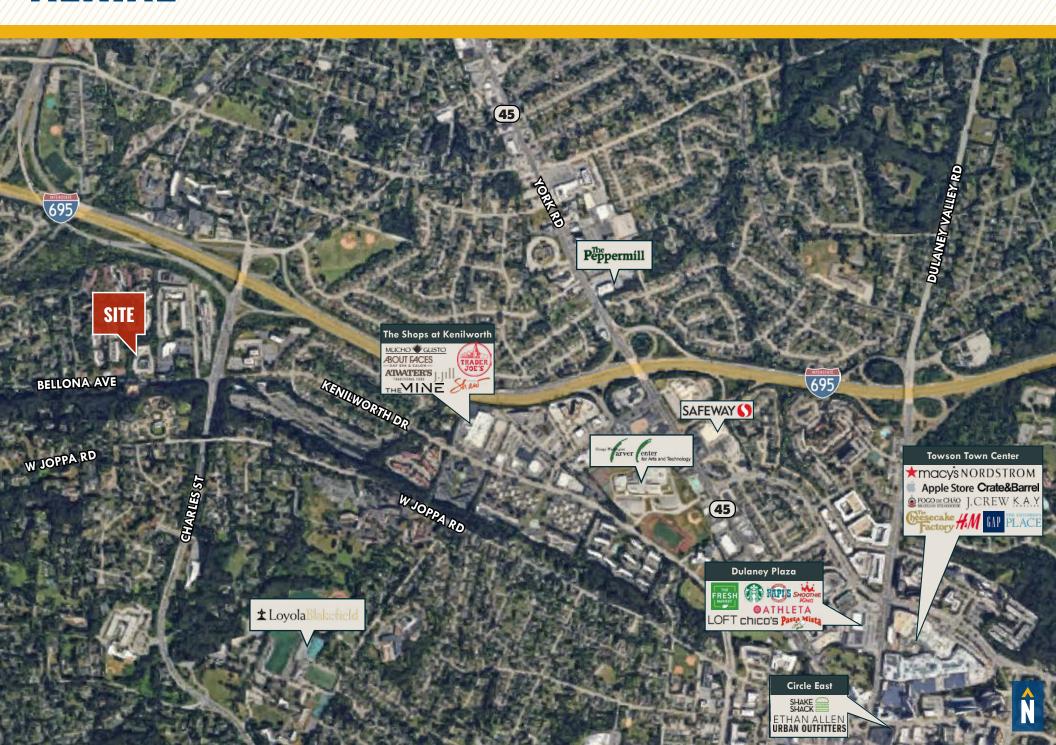

### **WINDSOR COURT**

8320 BELLONA AVENUE | TOWSON, MARYLAND 21204

### FOR **LEASE**





# **PROPERTY** OVERVIEW

#### **HIGHLIGHTS:**

- Two blocks west of Charles Street, and I-695 at Exit 25 South
- Exclusive outdoor entrances and private restrooms
- Exclusive HVAC
- 24-hour access
- Ample parking (4.5:1,000 sf)

AVAILABLE (1ST FLOOR:):

SUITE 100C: 1,787 SF SUITE 130B: 1,651 SF \*SUITE 140B: 1,330 SF \*SUITE 150B: 2,118 SF \*(CAN BE COMBINED TO 3,448 SF)

**RENTAL RATE:** 

1ST FLOOR: \$24.50/SF MG

AVAILABLE (2ND FLOOR:):

\*SUITE 200A: 1,401 SF \*SUITE 210C: 1,818 SF \*(CAN BE COMBINED TO 3,219 SF) SUITE 240: 2,025 SF

**RENTAL RATE:** 

2ND FLOOR: \$19.00/SF, MG





#### FLOOR PLAN: 1ST FLOOR



#### FLOOR PLAN: 2ND FLOOR





#### **AERIAL**



## FOR MORE INFO CONTACT:



MATT MUELLER
SENIOR VICE PRESIDENT & PRINCIPAL
410.494.6658
MMUELLER@mackenziecommercial.com



JOE BRADLEY
SENIOR VICE PRESIDENT & PRINCIPAL
410.494.4892
JBRADLEY@mackenziecommercial.com



HENSON FORD
VICE PRESIDENT
410.494.6657
HFORD@mackenziecommercial.com



DYLAN BOZEL
REAL ESTATE ADVISOR
410.494.4896
DBOZEL@mackenziecommercial.com