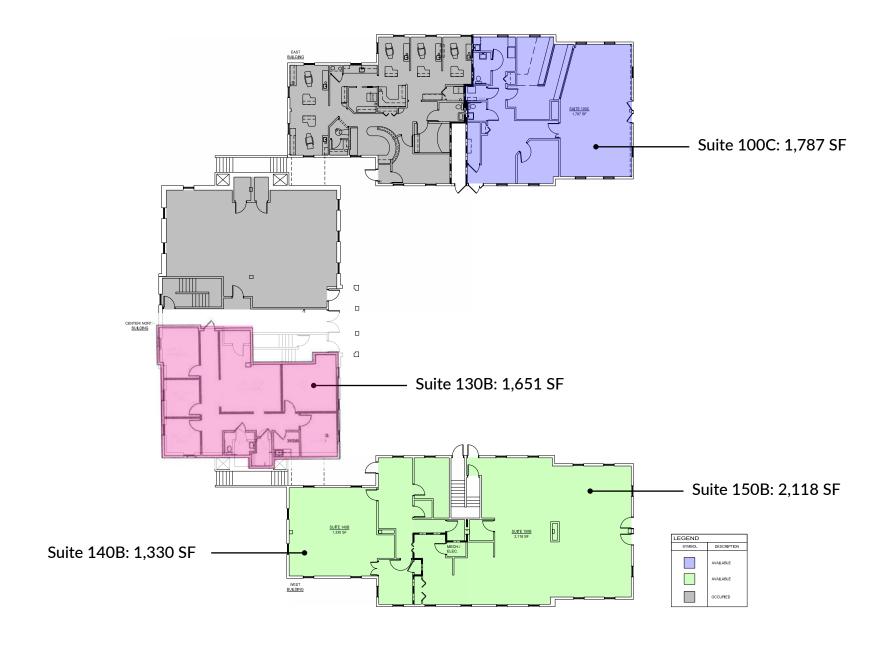

AVAILABLE (1ST FLOOR:):

SUITE 100C: 1,787 SF SUITE 130B: 1,651 SF \*SUITE 140B: 1,330 SF \*SUITE 150B: 2,118 SF \*(CAN BE COMBINED TO 3,448 SF)

**RENTAL RATE:** 

1ST FLOOR: \$24.50/SF MG

AVAILABLE (2ND FLOOR:):

#### FLOOR PLAN: 1ST FLOOR