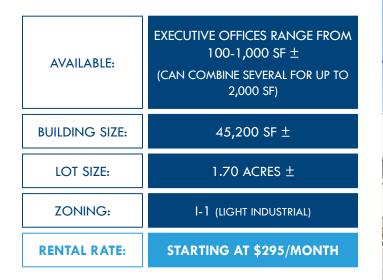

#### HIGHLIGHTS

- Furnished executive offices on a full service lease includes all utilities and internet service
- On-site entrepreneurial support
- Secure electronic building access with video monitoring
- Workroom/mail center
- Short-term leases available
- Use of large conference/training room and kitchen
- Rent starting at \$295/Month