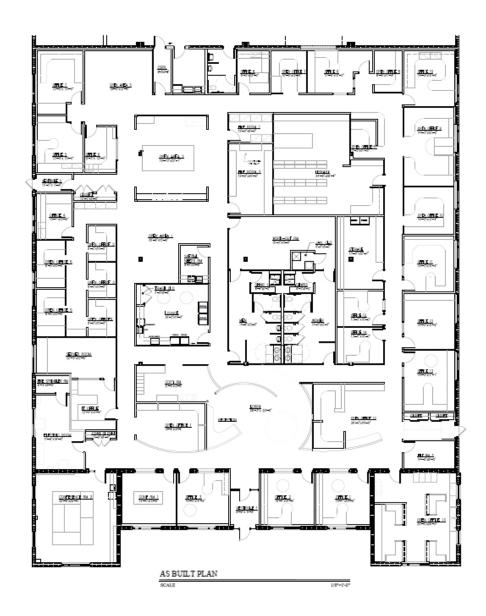

# **CARROLL INNOVATION CENTER**

909 BALTIMORE BOULEVARD | WESTMINSTER, MARYLAND 21157







#### **PROPERTY** OVERVIEW

#### HIGHLIGHTS

- Furnished executive offices on a full service lease includes all utilities and internet service
- On-site entrepreneurial support
- Secure electronic building access with video monitoring
- Workroom/mail center
- Short-term leases available
- Use of large conference/training room and kitchen
- Rent starting at \$295/Month







#### FLOOR PLAN: EXECUTIVE OFFICES



## INTERIOR **PHOTOS**



### **MARKET** AERIAL





1011-51

# DEMOGRAPHICS

| 2025                       |           |           |              |
|----------------------------|-----------|-----------|--------------|
| RADIUS:                    | 1 MILE    | 3 MILES   | 5 MILES      |
| RESIDENTIAL POPULATION     |           |           |              |
|                            | 2,732     | 27,082    | 51,848       |
| DAYTIME POPULATION         |           |           |              |
|                            | 4,790     | 35,093    | 53,936       |
| AVERAGE HOUSEHOLD INCOME   |           |           |              |
|                            | \$139,471 | \$117,298 | \$129,624    |
| NUMBER OF HOUSEHOLDS       |           |           |              |
|