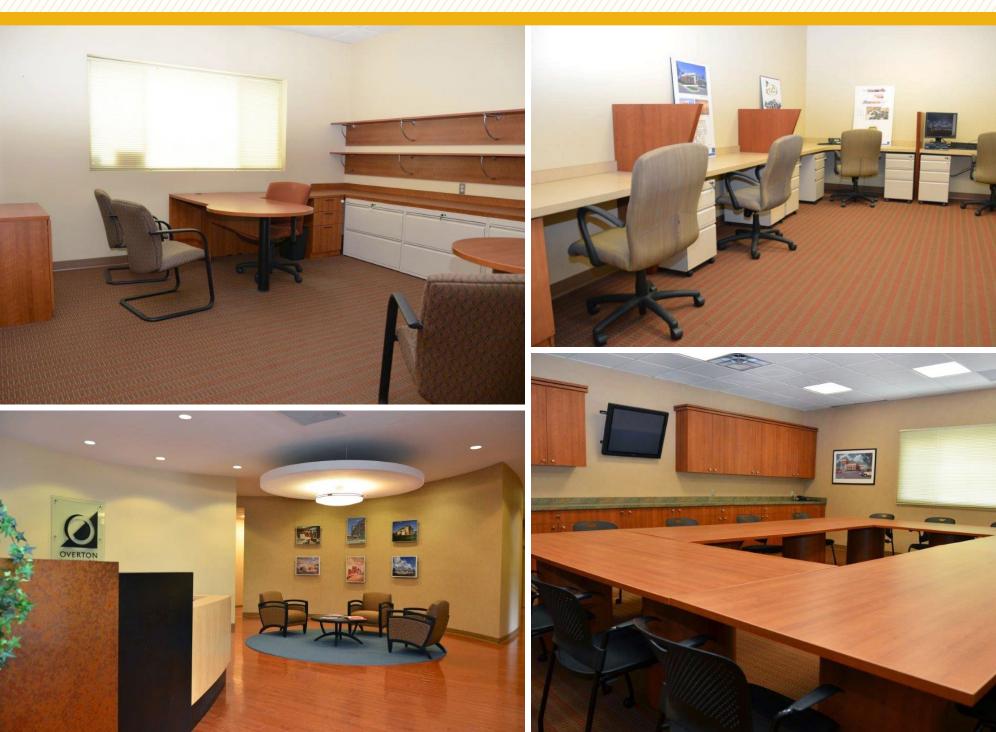

# **CARROLL INNOVATION CENTER**

909 BALTIMORE BOULEVARD | WESTMINSTER, MARYLAND 21157







#### **PROPERTY** OVERVIEW

#### HIGHLIGHTS

- Furnished executive offices on a full service lease includes all utilities and internet service
- On-site entrepreneurial support
- Secure electronic building access with video monitoring
- Workroom/mail center
- Short-term leases available
- Use of large conference/training room and kitchen
- Rent starting at \$295/Month







#### FLOOR PLAN: EXECUTIVE OFFICES



## INTERIOR **PHOTOS**



### **MARKET** AERIAL





1011-51

# DEMOGRAPHICS

| 2025                       |           |           |              |
|----------------------------|-----------|-----------|--------------|
| RADIUS:                    | 1 MILE    | 3 MILES   | 5 MILES      |
| RESIDENTIAL POPULATION     |           |           |              |
|                            | 2,732     | 27,082    | 51,848       |
| DAYTIME POPULATION         |           |           |              |
|                            | 4,790     | 35,093    | 53,936       |
| AVERAGE HOUSEHOLD INCOME   |           |           |              |
|                            | \$139,471 | \$117,298 | \$129,624    |
| NUMBER OF HOUSEHOLDS       |           |           |              |
|                            | 980       | 10,