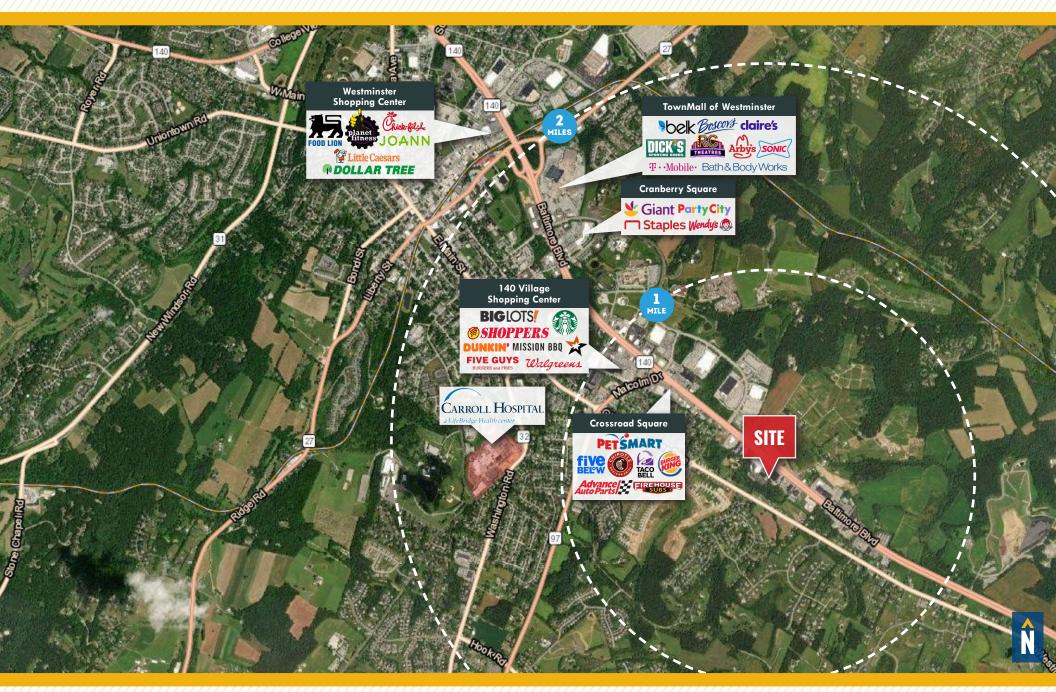

# **CARROLL INNOVATION CENTER**

909 BALTIMORE BOULEVARD | WESTMINSTER, MARYLAND 21157







#### **PROPERTY** OVERVIEW

#### HIGHLIGHTS

- Furnished executive offices on a full service lease includes all utilities and internet service
- On-site entrepreneurial support
- Secure electronic building access with video monitoring
- Workroom/mail center
- Short-term leases available
- Use of large conference/training room and kitchen
- Rent starting at \$295/Month







#### FLOOR PLAN: EXECUTIVE OFFICES



## INTERIOR **PHOTOS**



### **MARKET** AERIAL





1011-51

# DEMOGRAPHICS

| 2025                       |           |           |              |
|----------------------------|-----------|-----------|--------------|
| RADIUS:                    | 1 MILE    | 3 MILES   | 5 MILES      |
| RESIDENTIAL POPULATION     |           |           |              |
|                            | 2,732     | 27,082    | 51,848       |
| DAYTIME POPULATION         |           |           |              |
|                            | 4,790     | 35,093    | 53,936       |
| AVERAGE HOUSEHOLD INCOME   |           |           |              |
|                            | \$139,471 | \$117,298 | \$129,624    |
| NUMBER OF HOUSEHOLDS       |           |           |              |
|                            | 980       | 10,304    | 19,467       |
|