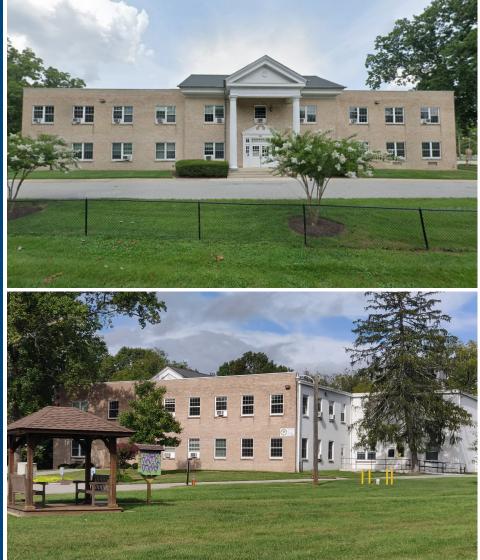

## **911 GENERALS HIGHWAY**

MILLERSVILLE, MD 21108

#### **AVAILABLE**

6,800 SF

SITE SIZE

7.51 AC

ZONING

EC (Exempt Commercial)

PARKING RATIO

10/1,000 sf

**RENTAL RATE** \$17.50 plus electric

HIGHLIGHTS

- Space includes entire 2nd floor and three classrooms, foyer and entry on the 1st floor.
- Turnkey school with 19 classrooms and 2 offices, brand new alarm system, new well and quarterly water testing
- Includes an outdoor classroom and outdoor fields
- ► Use of auditorium by reservation
- ► 2 minutes off I-97 and Route 32
- Uses include and are not limited to a school, community center, meeting facility