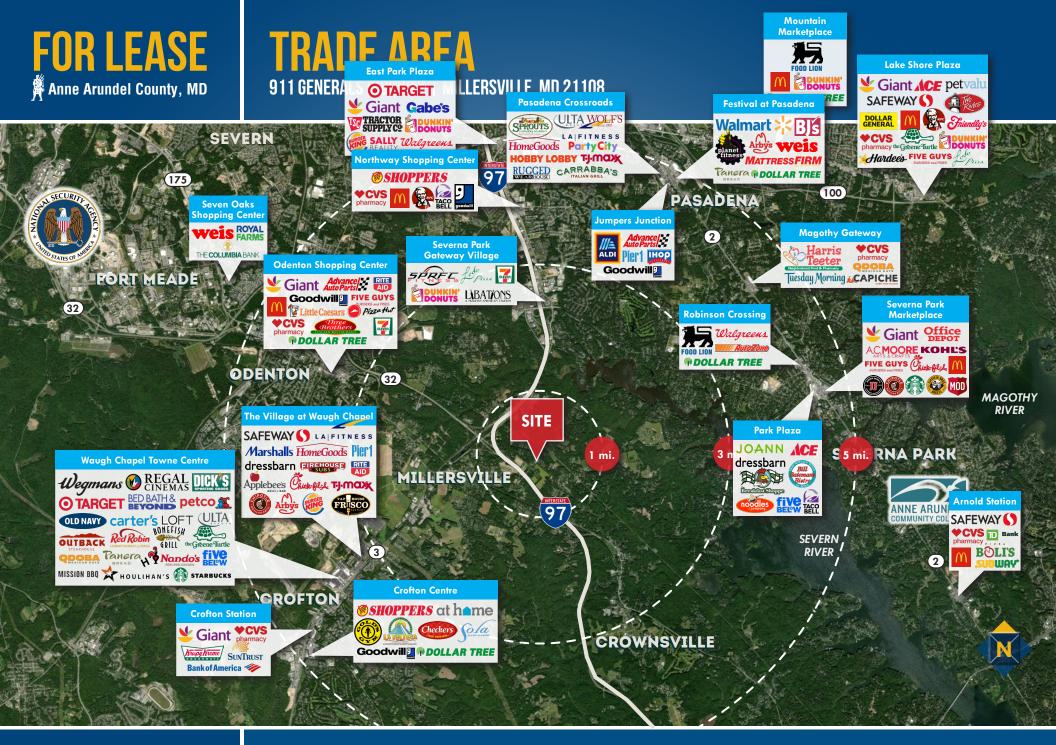

### **LOCATION / DEMOGRAPHICS**

911 GENERALS HIGHWAY | MILLERSVILLE, MD 21108

| 25 seven out                                                                                                                                                                                                                                                                                                                                                                                                                                                                                                                                                                                                                                                                                                                                                                                                                                                                                                                                                                                                                                                                                                                                                                                                                                                                                                                                                                                                                                                                                                                                                                                                                                                                                                                                                                                                                                                                                                                                                                                                                                                                                                                                                                                                                                                                                                                                                                                                                                                                                                                                                                                                                                                                   | BWI Thurgood<br>Marshail Airport                                                                                                                                                                                                                                                                                                                                                                                                                                                                                                                                                                                                                                                                                                                                                                                                                                                                                                                                                                                                                                                                                                                                                                                                                                                                                                                                                                                                                                                                                                                                                                                                                                                                                                                                                                                                                                                                                                                                                                                                                                                                                                                                                                                                                                                                                                                                                                                                                                                                                                                       | Sinny Catalon                                                                                                                                                                                                                                                                                                                                                                                                                                                                                                                                                                                                                                                                                                                                                                                                                                                                                                                                                                                                                                                                                                                                                                                                                                                                                                                                                                                                                                                                                                                                                                                                                                                                                                                                                                                                                                                                                                                                                                                                                                                                                                                  |                                                                                                                                                                                                                                                                                                                                                                                                                                                                                                                                                                                                                                                                                                                                                                                                                                                                                                                                                                                                                                                                                                                                                                                                                                                                                                                                                                                                                                                                                                                                                                                                                                                                                                                                                                                                                                                                                                                                                                                                                                                                                                                                                                                                                                                                                                                                                                                                                                                                                                                                                                                                                                                                                                                                                                                                                                            | RESIDENTIAL                                                | NUMBER OF<br>HOUSEHOLDS                                                                                                                                                                                             | AVERAGE<br>HH SIZE                                   | MEDIAN                                                                                                                                                                                                                               |
|--------------------------------------------------------------------------------------------------------------------------------------------------------------------------------------------------------------------------------------------------------------------------------------------------------------------------------------------------------------------------------------------------------------------------------------------------------------------------------------------------------------------------------------------------------------------------------------------------------------------------------------------------------------------------------------------------------------------------------------------------------------------------------------------------------------------------------------------------------------------------------------------------------------------------------------------------------------------------------------------------------------------------------------------------------------------------------------------------------------------------------------------------------------------------------------------------------------------------------------------------------------------------------------------------------------------------------------------------------------------------------------------------------------------------------------------------------------------------------------------------------------------------------------------------------------------------------------------------------------------------------------------------------------------------------------------------------------------------------------------------------------------------------------------------------------------------------------------------------------------------------------------------------------------------------------------------------------------------------------------------------------------------------------------------------------------------------------------------------------------------------------------------------------------------------------------------------------------------------------------------------------------------------------------------------------------------------------------------------------------------------------------------------------------------------------------------------------------------------------------------------------------------------------------------------------------------------------------------------------------------------------------------------------------------------|--------------------------------------------------------------------------------------------------------------------------------------------------------------------------------------------------------------------------------------------------------------------------------------------------------------------------------------------------------------------------------------------------------------------------------------------------------------------------------------------------------------------------------------------------------------------------------------------------------------------------------------------------------------------------------------------------------------------------------------------------------------------------------------------------------------------------------------------------------------------------------------------------------------------------------------------------------------------------------------------------------------------------------------------------------------------------------------------------------------------------------------------------------------------------------------------------------------------------------------------------------------------------------------------------------------------------------------------------------------------------------------------------------------------------------------------------------------------------------------------------------------------------------------------------------------------------------------------------------------------------------------------------------------------------------------------------------------------------------------------------------------------------------------------------------------------------------------------------------------------------------------------------------------------------------------------------------------------------------------------------------------------------------------------------------------------------------------------------------------------------------------------------------------------------------------------------------------------------------------------------------------------------------------------------------------------------------------------------------------------------------------------------------------------------------------------------------------------------------------------------------------------------------------------------------|--------------------------------------------------------------------------------------------------------------------------------------------------------------------------------------------------------------------------------------------------------------------------------------------------------------------------------------------------------------------------------------------------------------------------------------------------------------------------------------------------------------------------------------------------------------------------------------------------------------------------------------------------------------------------------------------------------------------------------------------------------------------------------------------------------------------------------------------------------------------------------------------------------------------------------------------------------------------------------------------------------------------------------------------------------------------------------------------------------------------------------------------------------------------------------------------------------------------------------------------------------------------------------------------------------------------------------------------------------------------------------------------------------------------------------------------------------------------------------------------------------------------------------------------------------------------------------------------------------------------------------------------------------------------------------------------------------------------------------------------------------------------------------------------------------------------------------------------------------------------------------------------------------------------------------------------------------------------------------------------------------------------------------------------------------------------------------------------------------------------------------|--------------------------------------------------------------------------------------------------------------------------------------------------------------------------------------------------------------------------------------------------------------------------------------------------------------------------------------------------------------------------------------------------------------------------------------------------------------------------------------------------------------------------------------------------------------------------------------------------------------------------------------------------------------------------------------------------------------------------------------------------------------------------------------------------------------------------------------------------------------------------------------------------------------------------------------------------------------------------------------------------------------------------------------------------------------------------------------------------------------------------------------------------------------------------------------------------------------------------------------------------------------------------------------------------------------------------------------------------------------------------------------------------------------------------------------------------------------------------------------------------------------------------------------------------------------------------------------------------------------------------------------------------------------------------------------------------------------------------------------------------------------------------------------------------------------------------------------------------------------------------------------------------------------------------------------------------------------------------------------------------------------------------------------------------------------------------------------------------------------------------------------------------------------------------------------------------------------------------------------------------------------------------------------------------------------------------------------------------------------------------------------------------------------------------------------------------------------------------------------------------------------------------------------------------------------------------------------------------------------------------------------------------------------------------------------------------------------------------------------------------------------------------------------------------------------------------------------------|------------------------------------------------------------|---------------------------------------------------------------------------------------------------------------------------------------------------------------------------------------------------------------------|------------------------------------------------------|--------------------------------------------------------------------------------------------------------------------------------------------------------------------------------------------------------------------------------------|
| 1 32 US Army For<br>By Dynamic US Army For<br>Group G.<br>1 US Army For<br>Group | Sa and a second an                                                                                                                                                                                                                                                                                                                                                                                                                         | And the second s | Re<br>Magaty<br>Datase<br>National<br>National<br>National<br>National<br>National<br>National<br>National<br>National<br>National<br>National<br>National<br>National<br>National<br>National<br>National<br>National<br>National<br>National<br>National<br>National<br>National<br>National<br>National<br>National<br>National<br>National<br>National<br>National<br>National<br>National<br>National<br>National<br>National<br>National<br>National<br>National<br>National<br>National<br>National<br>National<br>National<br>National<br>National<br>National<br>National<br>National<br>National<br>National<br>National<br>National<br>National<br>National<br>National<br>National<br>National<br>National<br>National<br>National<br>National<br>National<br>National<br>National<br>National<br>National<br>National<br>National<br>National<br>National<br>National<br>National<br>National<br>National<br>National<br>National<br>National<br>National<br>National<br>National<br>National<br>National<br>National<br>National<br>National<br>National<br>National<br>National<br>National<br>National<br>National<br>National<br>National<br>National<br>National<br>National<br>National<br>National<br>National<br>National<br>National<br>National<br>National<br>National<br>National<br>National<br>National<br>National<br>National<br>National<br>National<br>National<br>National<br>National<br>National<br>National<br>National<br>National<br>National<br>National<br>National<br>National<br>National<br>National<br>National<br>National<br>National<br>National<br>National<br>National<br>National<br>National<br>National<br>National<br>National<br>National<br>National<br>National<br>National<br>National<br>National<br>National<br>National<br>National<br>National<br>National<br>National<br>National<br>National<br>National<br>National<br>National<br>National<br>National<br>National<br>National<br>National<br>National<br>National<br>National<br>National<br>National<br>National<br>National<br>National<br>National<br>National<br>National<br>National<br>National<br>National<br>National<br>National<br>National<br>National<br>National<br>National<br>National<br>National<br>National<br>National<br>National<br>National<br>National<br>National<br>National<br>National<br>National<br>National<br>National<br>National<br>National<br>National<br>National<br>National<br>National<br>National<br>National<br>National<br>National<br>National<br>National<br>National<br>National<br>National<br>National<br>National<br>National<br>National<br>National<br>National<br>National<br>National<br>National<br>National<br>National<br>National<br>National<br>National<br>National<br>National<br>National<br>National<br>National<br>National<br>National<br>National<br>Nati | 1,062<br>1 MILE<br>25,649<br>3 MILES<br>143,554<br>5 MILES | <b>393</b><br>1 MILE<br><b>9,148</b><br>3 MILES<br><b>53,265</b><br>5 MILES                                                                                                                                         | 2.64<br>1 MILE<br>2.79<br>3 MILES<br>2.68<br>5 MILES | 48.8<br>1 MILE<br>44.5<br>3 MILES<br>38.9<br>5 MILES                                                                                                                                                                                 |
| Para an<br>Borne Control<br>1977<br>Para an<br>Research<br>Research<br>Research                                                                                                                                                                                                                                                                                                                                                                                                                                                                                                                                                                                                                                                                                                                                                                                                                                                                                                                                                                                                                                                                                                                                                                                                                                                                                                                                                                                                                                                                                                                                                                                                                                                                                                                                                                                                                                                                                                                                                                                                                                                                                                                                                                                                                                                                                                                                                                                                                                                                                                                                                                                                | Duty Fam<br>Duty F | Mile Miles Mi                                                                                                                                                                                                                                                                                                                                                                                                                                                                                                                                                                                                                                                                                                                                                                                                                                                                                                                                                                                                                                                                                                                                                                                                                                                                                                                                                                                                                                                                                                                                                                                                                                                                                                                                                                                                                                                                                                                                                                                                                                                                                                                  | 2<br>(301)                                                                                                                                                                                                                                                                                                                                                                                                                                                                                                                                                                                                                                                                                                                                                                                                                                                                                                                                                                                                                                                                                                                                                                                                                                                                                                                                                                                                                                                                                                                                                                                                                                                                                                                                                                                                                                                                                                                                                                                                                                                                                                                                                                                                                                                                                                                                                                                                                                                                                                                                                                                                                                                                                                                                                                                                                                 | AVERAGE<br>HH INCOME<br>\$145,524                          | EDUCATION<br>(COLLEGE+)<br>69.3%                                                                                                                                                                                    | EMPLOYMENT<br>(AGE 16+ IN<br>LABOR FORCE)<br>96.0%   | DAYTIME<br>POPULATION                                                                                                                                                                                                                |
|                                                                                                                                                                                                                                                                                                                                                                                                                                                                                                                                                                                                                                                                                                                                                                                                                                                                                                                                                                                                                                                                                                                                                                                                                                                                                                                                                                                                                                                                                                                                                                                                                                                                                                                                                                                                                                                                                                                                                                                                                                                                                                                                                                                                                                                                                                                                                                                                                                                                                                                                                                                                                                                                                | ry de cres<br>Barriero                                                                                                                                                                                                                                                                                                                                                                                                                                                                                                                                                                                                                                                                                                                                                                                                                                                                                                                                                                                                                                                                                                                                                                                                                                                                                                                                                                                                                                                                                                                                                                                                                                                                                                                                                                                                                                                                                                                                                                                                                                                                                                                                                                                                                                                                                                                                                                                                                                                                                                                                 | 97                                                                                                                                                                                                                                                                                                                                                                                                                                                                                                                                                                                                                                                                                                                                                                                                                                                                                                                                                                                                                                                                                                                                                                                                                                                                                                                                                                                                                                                                                                                                                                                                                                                                                                                                                                                                                                                                                                                                                                                                                                                                                                                             | St Annuals                                                                                                                                                                                                                                                                                                                                                                                                                                                                                                                                                                                                                                                                                                                                                                                                                                                                                                                                                                                                                                                                                                                                                                                                                                                                                                                                                                                                                                                                                                                                                                                                                                                                                                                                                                                                                                                                                                                                                                                                                                                                                                                                                                                                                                                                                                                                                                                                                                                                                                                                                                                                                                                                                                                                                                                                                                 | 1 MILE<br>\$160,777<br>3 MILES<br>\$125,090<br>5 MILES     | 1 MILE<br>79.4%<br>3 MILES<br>74.0%<br>5 MILES                                                                                                                                                                      | 1 MILE<br>96.8%<br>3 MILES<br>96.0%<br>5 MILES       | 1 MILE<br>22,575<br>3 MILES<br>115,787<br>5 MILES                                                                                                                                                                                    |
| 36%<br>savvy<br>suburbanites<br>3 Miles                                                                                                                                                                                                                                                                                                                                                                                                                                                                                                                                                                                                                                                                                                                                                                                                                                                                                                                                                                                                                                                                                                                                                                                                                                                                                                                                                                                                                                                                                                                                                                                                                                                                                                                                                                                                                                                                                                                                                                                                                                                                                                                                                                                                                                                                                                                                                                                                                                                                                                                                                                                                                                        | These residents are well<br>educated, well read and<br>well capitalized. Largely<br>empty nesters, they have a<br>suburban lifestyle, but also<br>enjoy good food and wine,<br>plus the amenities of the<br>city's cultural events.<br>2.85                                                                                                                                                                                                                                                                                                                                                                                                                                                                                                                                                                                                                                                                                                                                                                                                                                                                                                                                                                                                                                                                                                                                                                                                                                                                                                                                                                                                                                                                                                                                                                                                                                                                                                                                                                                                                                                                                                                                                                                                                                                                                                                                                                                                                                                                                                            | <b>31%</b><br>TOP TIER<br>3 MILES                                                                                                                                                                                                                                                                                                                                                                                                                                                                                                                                                                                                                                                                                                                                                                                                                                                                                                                                                                                                                                                                                                                                                                                                                                                                                                                                                                                                                                                                                                                                                                                                                                                                                                                                                                                                                                                                                                                                                                                                                                                                                              | The residents of the wealth-<br>iest Tapestry market, Top<br>Tier, earn more than 3x the<br>US household income. They<br>frequent upscale salons,<br>spas and fitness centers and<br>shop at high-end retailers<br>for their personal effects.                                                                                                                                                                                                                                                                                                                                                                                                                                                                                                                                                                                                                                                                                                                                                                                                                                                                                                                                                                                                                                                                                                                                                                                                                                                                                                                                                                                                                                                                                                                                                                                                                                                                                                                                                                                                                                                                                                                                                                                                                                                                                                                                                                                                                                                                                                                                                                                                                                                                                                                                                                                             | 15%<br>EXURBANITES<br>3 MILES                              | These residents are<br>approaching retirement but<br>show few signs of slowing<br>down. They are active in<br>their communities and<br>seasoned travelers, with a<br>lifestyle that is both affluent<br>and urbane. | 8%<br>BRIGHT YOUNG<br>PROFESSIONALS<br>3 MILES       | These communities are<br>home to young, educated,<br>working professionals.<br>Labor force participation<br>is high, generally white-<br>collar work. Residents are<br>physically active and up on<br>the latest technology.<br>2.41 |
|                                                                                                                                                                                                                                                                                                                                                                                                                                                                                                                                                                                                                                                                                                                                                                                                                                                                                                                                                                                                                                                                                                                                                                                                                                                                                                                                                                                                                                                                                                                                                                                                                                                                                                                                                                                                                                                                                                                                                                                                                                                                                                                                                                                                                                                                                                                                                                                                                                                                                                                                                                                                                                                                                | AVERAGE HH SIZE<br>45.1<br>MEDIAN AGE<br>\$108,700<br>MEDIAN HH INCOME                                                                                                                                                                                                                                                                                                                                                                                                                                                                                                                                                                                                                                                                                                                                                                                                                                                                                                                                                                                                                                                                                                                                                                                                                                                                                                                                                                                                                                                                                                                                                                                                                                                                                                                                                                                                                                                                                                                                                                                                                                                                                                                                                                                                                                                                                                                                                                                                                                                                                 |                                                                                                                                                                                                                                                                                                                                                                                                                                                                                                                                                                                                                                                                                                                                                                                                                                                                                                                                                                                                                                                                                                                                                                                                                                                                                                                                                                                                                                                                                                                                                                                                                                                                                                                                                                                                                                                                                                                                                                                                                                                                                                                                | AVERAGE HH SIZE<br>47.3<br>MEDIAN AGE<br>\$173,200<br>MEDIAN HH INCOME                                                                                                                                                                                                                                                                                                                                                                                                                                                                                                                                                                                                                                                                                                                                                                                                                                                                                                                                                                                                                                                                                                                                                                                                                                                                                                                                                                                                                                                                                                                                                                                                                                                                                                                                                                                                                                                                                                                                                                                                                                                                                                                                                                                                                                                                                                                                                                                                                                                                                                                                                                                                                                                                                                                                                                     |                                                            | AVERAGE HH SIZE<br>51.0<br>MEDIAN AGE<br>\$103,400<br>MEDIAN HH INCOME                                                                                                                                              |                                                      | AVERAGE HH SIZE<br>33.0<br>MEDIAN AGE<br>\$54,000<br>MEDIAN HH INCOME                                                                                                                                                                |