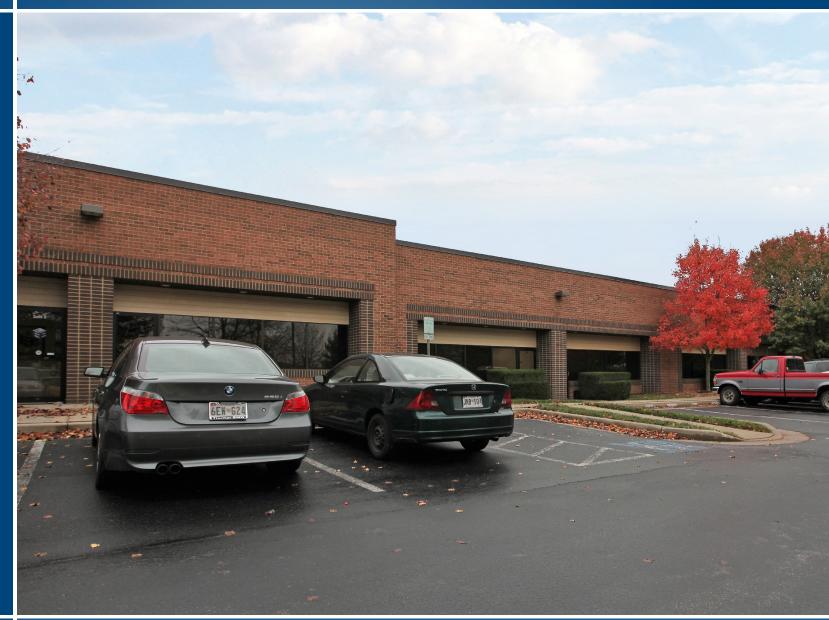

### FOR LEASE Howard County, Maryland

# BROKEN LAND BUSINESS CENTER 2 9693 GERWIG LANE | COLUMBIA, MARYLAND 21046

### **BUILDING SIZE**

24,300 sf

#### PARKING

100+ surface spaces

#### **HIGHLIGHTS**

- ► Move-in ready with abundant parking
- ► 15' clear ceiling height with drive-in loading
- ▶ 100% air conditioned
- ► Situated near the intersection of **Broken Land Parkway and Route** 32, with proximity to Route 29 and I-95
- ► Ideally located near Columbia's Park and Ride locations