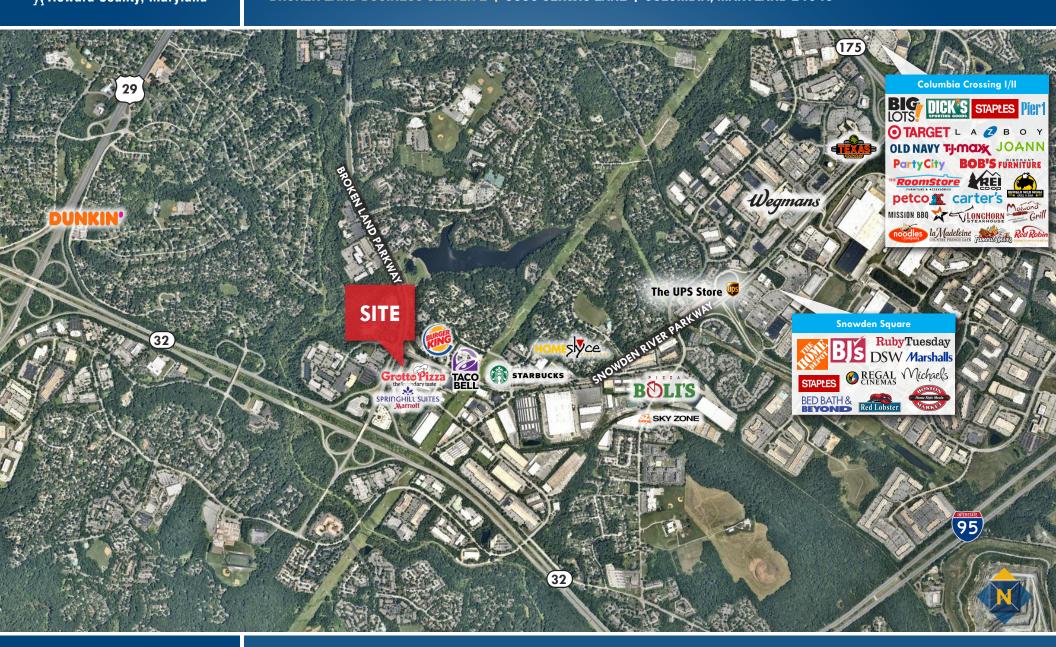

## FOR LEASE Howard County, Maryland

TRADE AREA
BROKEN LAND BUSINESS CENTER 2 | 9693 GERWIG LANE | COLUMBIA, MARYLAND 21046