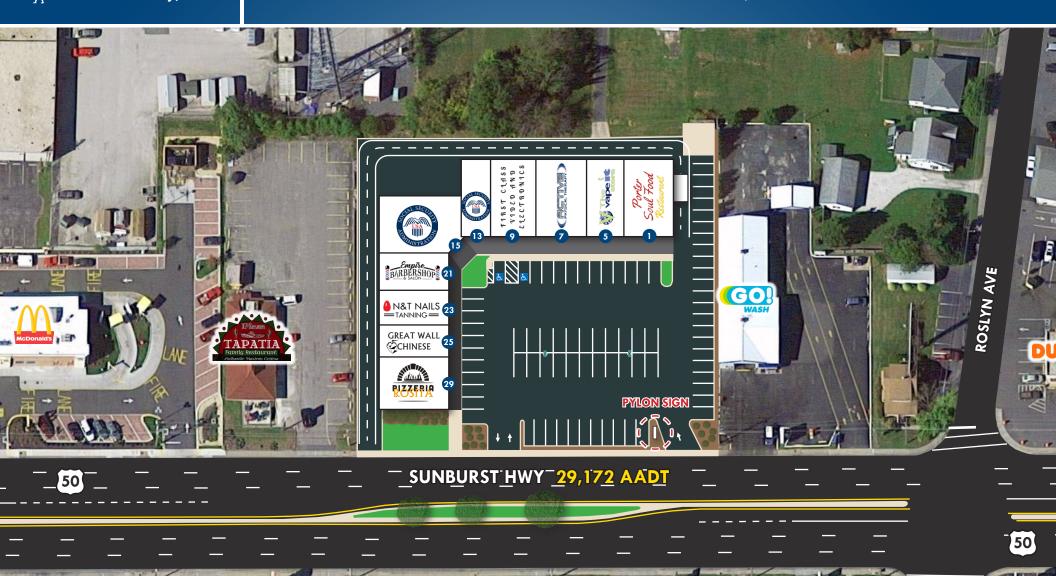

## SITE PLAN

CAMBRIDGE LANDING | 309 SUNBURST HIGHWAY (US RT. 50) | CAMBRIDGE, MARYLAND 21613

Mike Ruocco | Senior Vice President & Principal

**443.798.9338** mruocco@mackenziecommercial.com

MacKenzie Commercial Real Estate Services, LLC • www.MACKENZIECOMMERCIAL.com 410-821-8585 • 2328 W. Joppa Road, Suite 200 | Lutherville-Timonium, Maryland 21093 Tim Miller | Realtor Associate

## **PARKING**

60+ surface spaces

**GC (General Commercial)** (Town of Cambridge, MD)

## TRAFFIC COUNT

29,172 AADT (Sunburst Highway)

## HIGHLIGHTS

- ► 18,130 sf retail strip center on Maryland's Eastern Shore
- ► High visibility with 280 ± feet of frontage on US Route 50 (29,000 + cars/day)
- **▶** Pylon signage
- ► Located in an Opportunity Zone
- ► Adjacent to Plaza Tapatia, **Dunkin' and McDonald's**