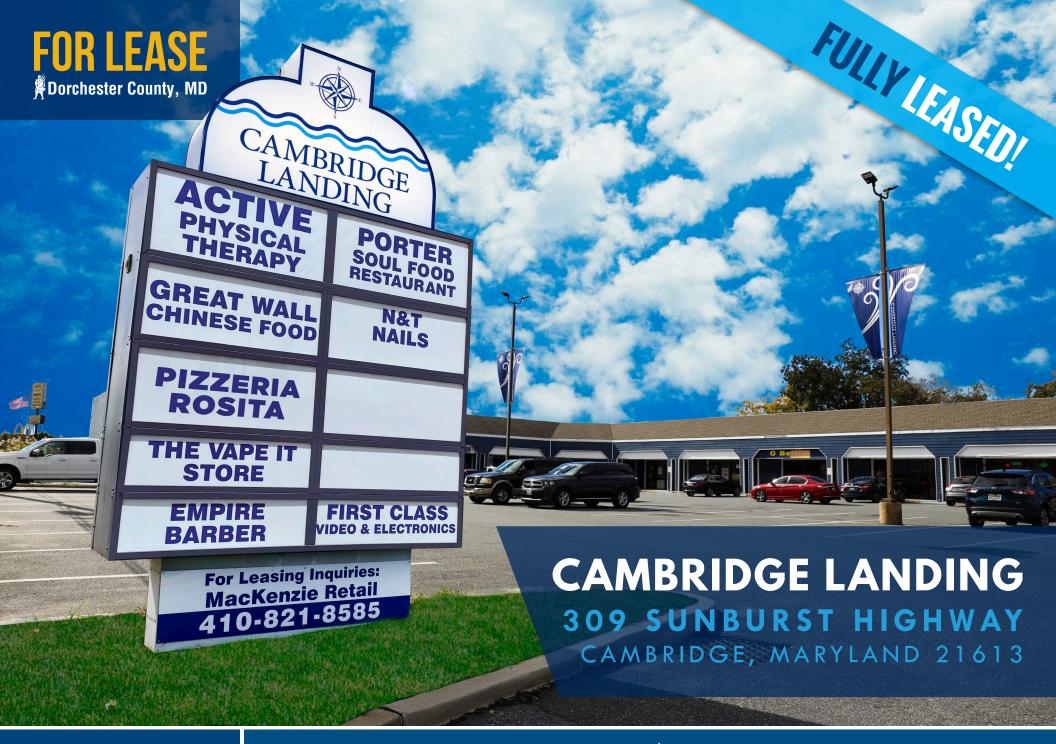

## **STATUS**

**Fully Leased** 

## HIGHLIGHTS

- ► 18,130 sf retail strip center on Maryland's Eastern Shore
- ► High visibility with 280 ± feet of frontage on US Route 50 (29,000 + cars/day)
- **▶** Pylon signage
- ► Located in an Opportunity Zone
- ► Adjacent to Plaza Tapatia, **Dunkin' and McDonald's**

## **PARKING**

60+ surface spaces

**GC (General Commercial)** (Town of Cambridge, MD)

## TRAFFIC COUNT

29,172 AADT (Sunburst Highway)