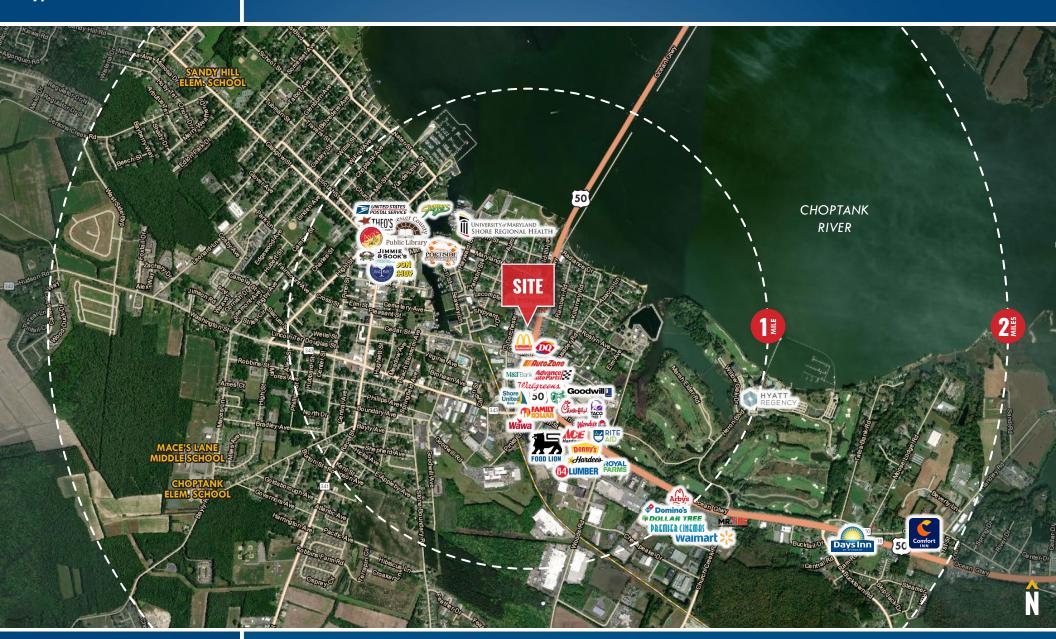

# CAMBRIDGE TRADE AREA CAMBRIDGE LANDING | 309 SUNBURST HIGHWAY (US RT. 50) | CAMBRIDGE, MARYLAND 21613

Mike Ruocco | Senior Vice President & Principal

**☆ 443.798.9338 ™ mruocco@**mackenziecommercial.com