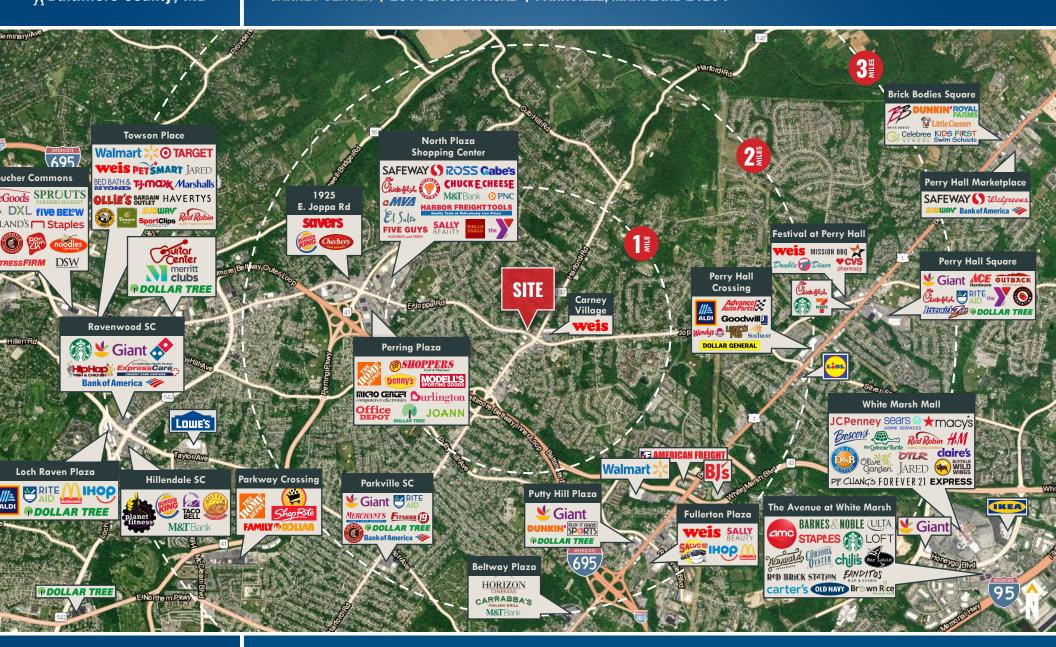

### **TRADE AREA**

CARNEY CENTER | 2914 E. JOPPA ROAD | PARKVILLE, MARYLAND 21234