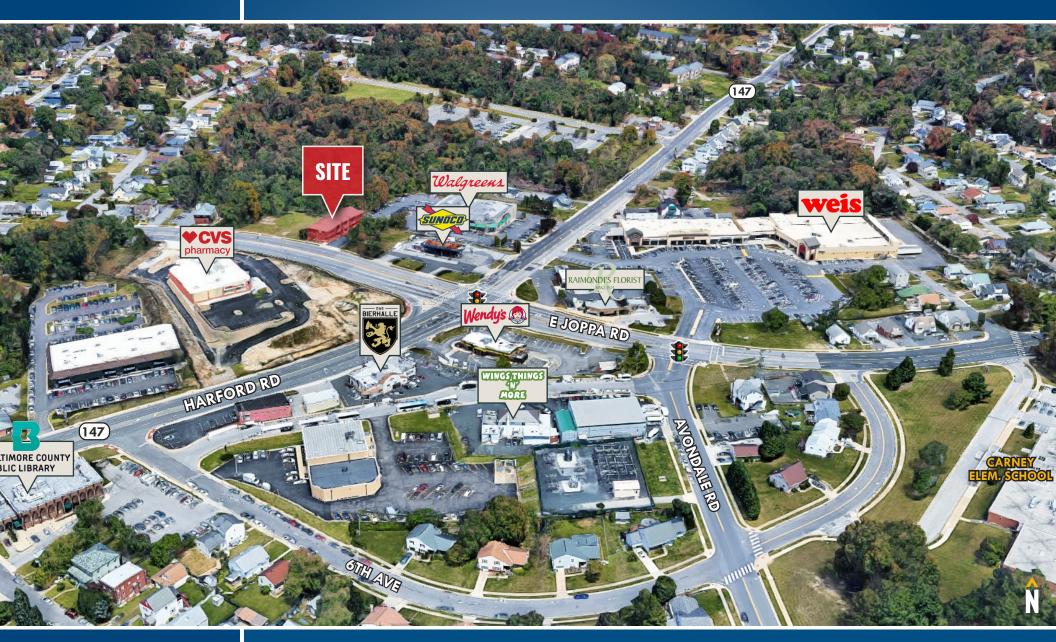

## **ELEASED!**\*Baltimore County, MD

### **CARNEY CENTER**2914 E. JOPPA ROAD | PARKVILLE, MARYLAND 21234



FULLY LEASED!

### **STATUS**

**Fully Leased** 

### **BUILDING SIZE**

9,000 sf

### **PARKING**

40 surface spaces

### HIGHLIGHTS

- ► Separately controlled HVAC
- ► Ample on-site parking
- ► Nearby amenities include Walgreens, Weis Markets, CVS, Wendy's, Das Bierhalle, Dunkin' and more!













# FOR LEASE Baltimore County, MD

# LOCAL BIRDSEYE CARNEY CENTER | 2914 E. JOPPA ROAD | PARKVILLE, MARYLAND 21234







## FOR LEASE Baltimore County, MD

### **TRADE AREA**

CARNEY CENTER | 2914 E. JOPPA ROAD | PARKVILLE, MARYLAND 21234





### FOR LEASE

Baltimore County, MD

### LOCATION / DEMOGRAPHICS (2021) CARNEY CENTER | 2914 E. JOPPA ROAD | PARKVILLE, MARYLAND 21234





LEARN MORE

MEDIAN HH INCOME

LEARN MORE

MEDIAN HH INCOME

MEDIAN HH INCOME



410.494.4868
MRUOCCO@MACKENZIECOMMERCIAL.COM

MacKenzie Commercial Real Estate Services, LLC • 410-821-8585 • 2328 W. Joppa Road, Suite 200 | Lutherville, Maryland 21093 • www.MACKENZIECOMMERCIAL.com

No warranty or representation, expressed or implied, is made as to the accuracy of the information contained herein, and same is submitted subject to errors, omissions, change of price, rental or other conditions, withdrawal without notice, and to any