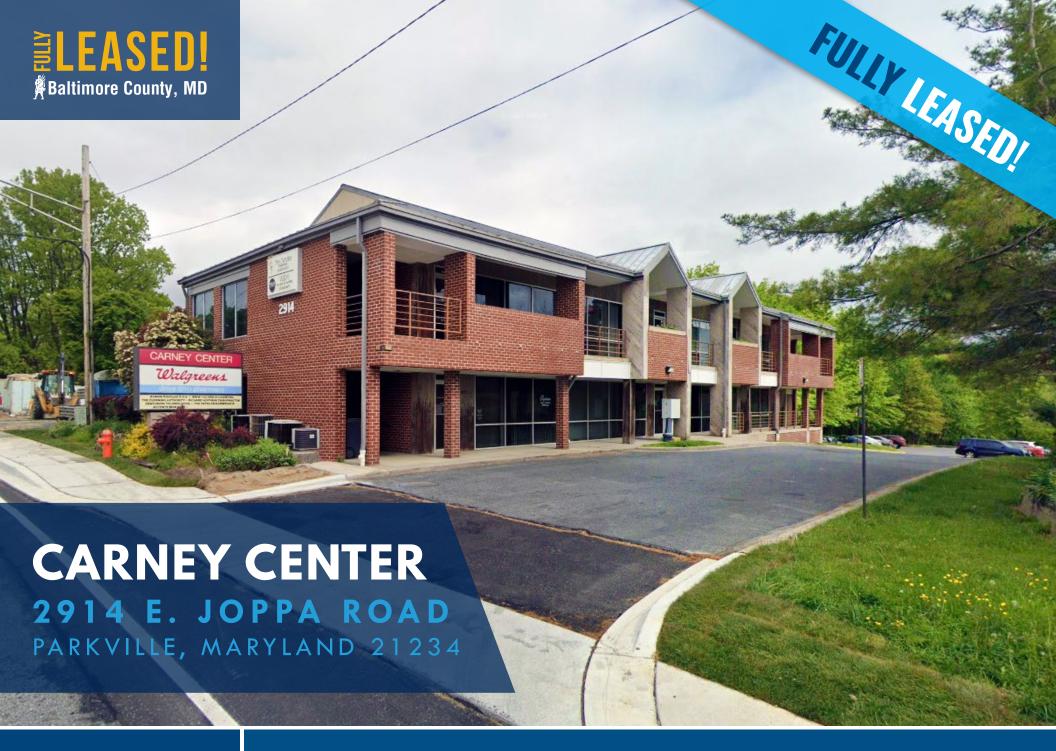

## **ELEASED!**\*Baltimore County, MD

### **CARNEY CENTER**2914 E. JOPPA ROAD | PARKVILLE, MARYLAND 21234

FULLY LEASED!

### **STATUS**

**Fully Leased** 

### **BUILDING SIZE**

9,000 sf

### **PARKING**

40 surface spaces