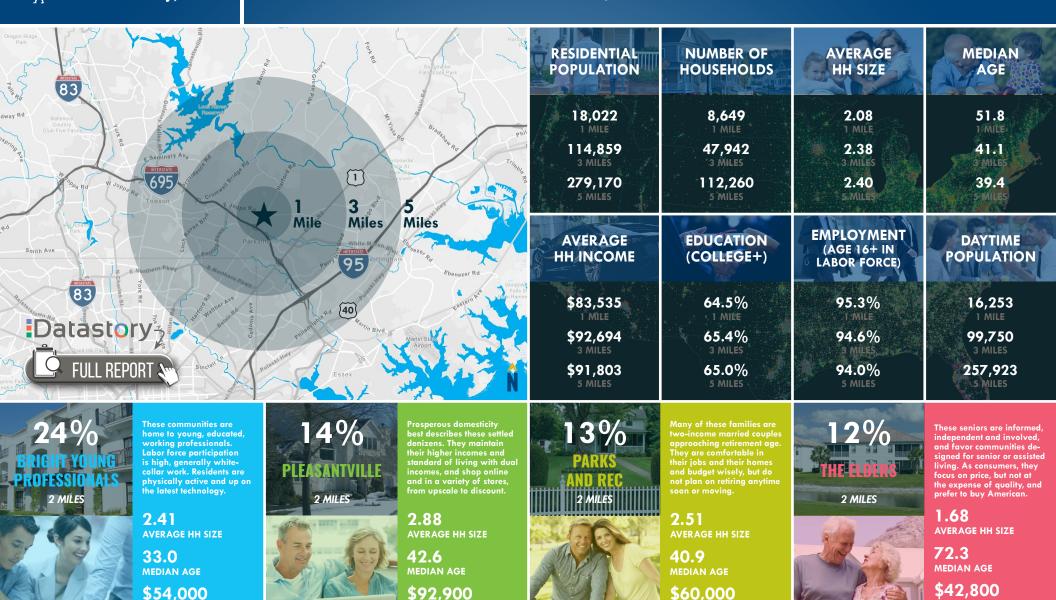

### LOCATION / DEMOGRAPHICS (2021) CARNEY CENTER | 2914 E. JOPPA ROAD | PARKVILLE, MARYLAND 21234

LEARN MORE

MEDIAN HH INCOME

LEARN MORE

MEDIAN HH INCOME

MEDIAN HH INCOME

410.494.4868
MRUOCCO@MACKENZIECOMMERCIAL.COM