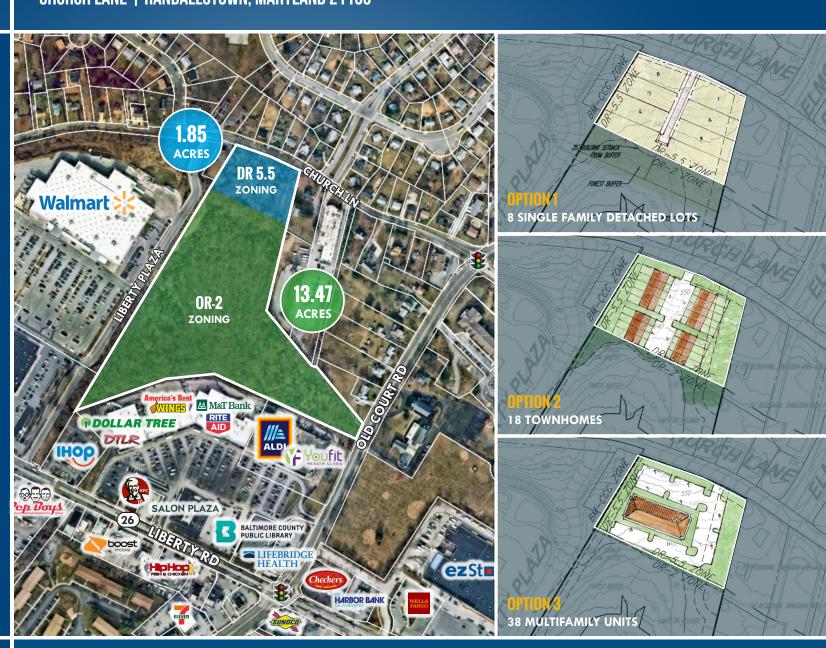

## RESIDENTIAL DEVELOPMENT OPPORTUNITY CHURCH LANE | RANDALLSTOWN, MARYLAND 21133

### LOT SIZE: 15.32 AC TOTAL

1.85 Acres: DR Zoning 13.47 Acres: OR-2 Zoning

### ZONING

OR-2 (Office Building - Residential) DR 5.5 (Density Residential)

### HIGHLIGHTS

- Option 1: 8 single family detached lots (50'x140') (7,000 sf typical)
- Option 2: 18 townhomes (20'x40' on 20'x90' lots)
- Option 3: 38 multifamily units in 3-story garden apartment building
- Easy access to I-695, I-795 and Owings Mills trade area
- 2 minute drive to Northwest Hospital
- Nearby retailers include ALDI, Walmart, Home Depot, Food Lion, Marshalls, ezStorage, Checkers, Popeyes, KFC, IHOP