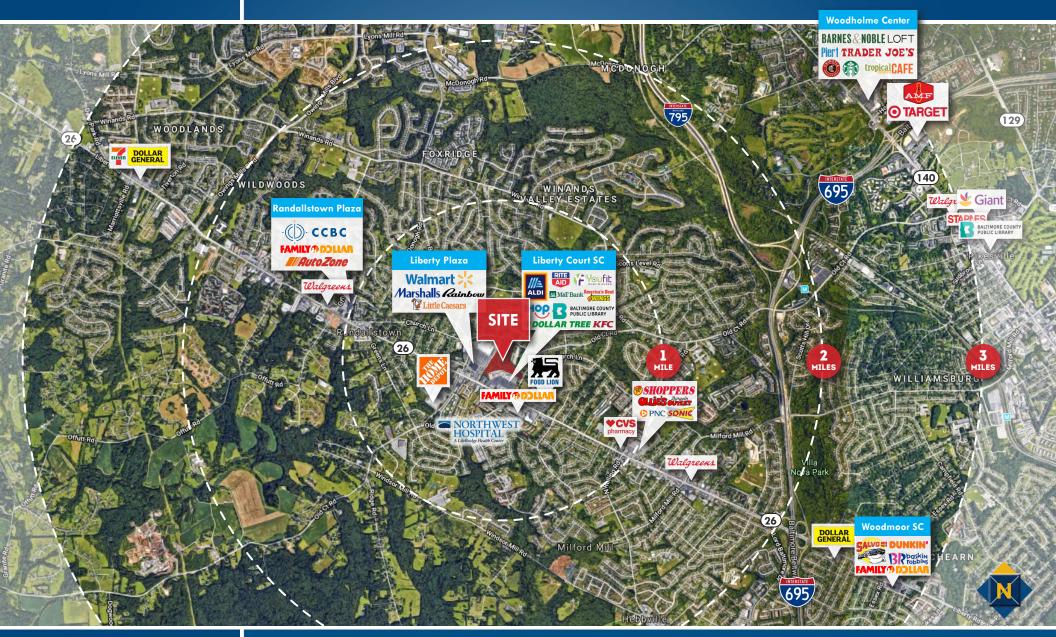

### **FOR SALE Baltimore County, MD TRADE AREA** CHURCH LANE | RANDALLSTOWN, MARYLAND 21133

John Harrington | Senior Vice President ☎ 410.494.4863 jharrington@mackenziecommercial.com MacKenzie Commercial Real Estate Services, LLC • 410-821-8585 • 2328 W. Joppa Road, Suite 200 | Lutherville-Timonium, Maryland 21093 • www.MACKENZIECOMMERCIAL.com