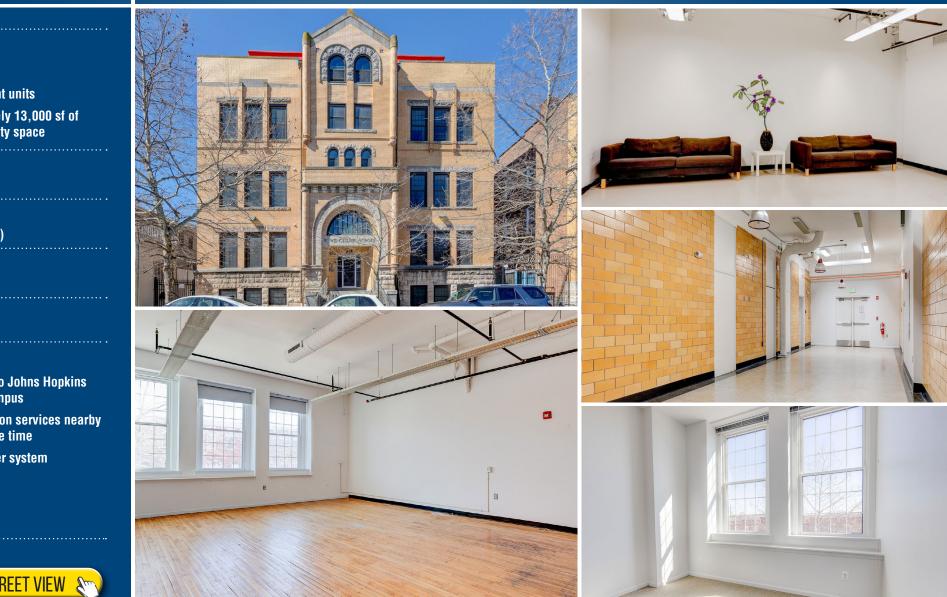

**AVAILABLE** 25.600 sf ±

- ▶ 12 apartment units
- ► approximately 13,000 sf of office/amenity space

**SITE SIZE** 

0.24 Acres

ZONING

**R8 (Residential)** 

ROOF Metal and TPO

**LISTING PRICE** 

#### HIGHLIGHTS

- ► ADJACENT to Johns Hopkins **Medical Campus**
- ► Transportation services nearby in short drive time
- ► Wet sprinkler system throughout