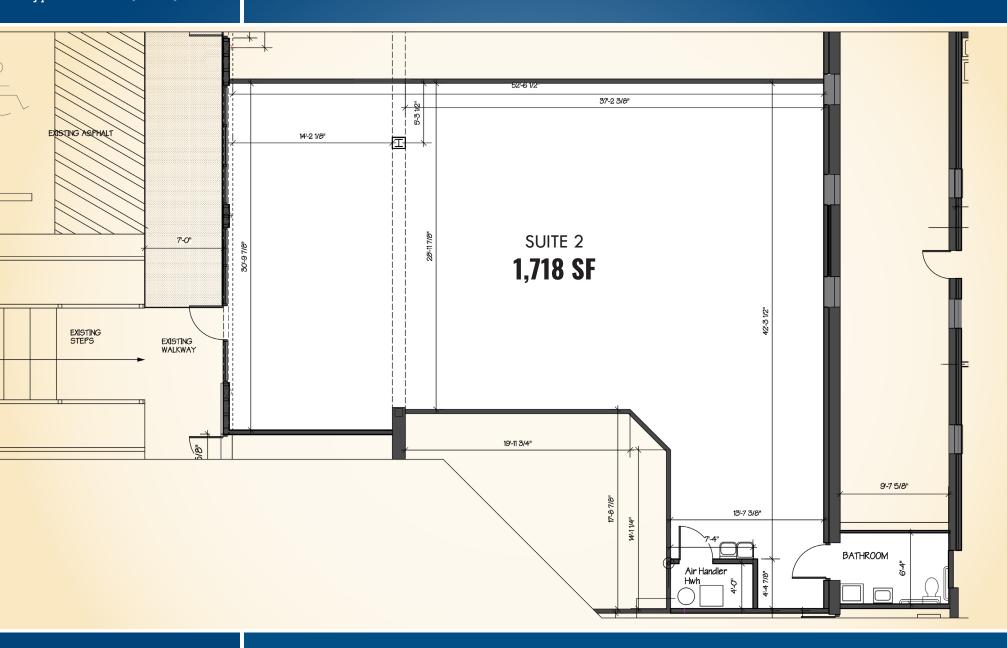

### **FLOOR PLAN: SUITE 2**

#### **AVAILABLE**

► Suite 1: 1,364 sf -

► Suite 2: 1,718 sf ·

CAN BE COMBINED UP TO 3.082 SF

➤ Suite 6: 1.409 sf