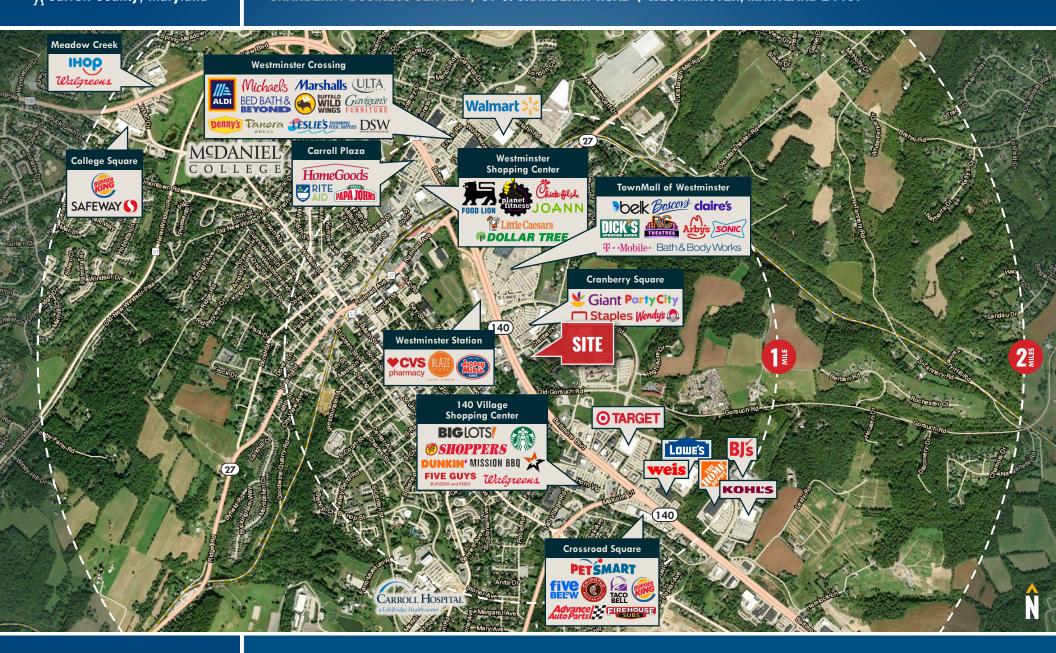

## WESTMINSTER TRADE AREA CRANBERRY BUSINESS CENTER | 37 S. CRANBERRY ROAD | WESTMINSTER, MARYLAND 21157

### **AERIAL**