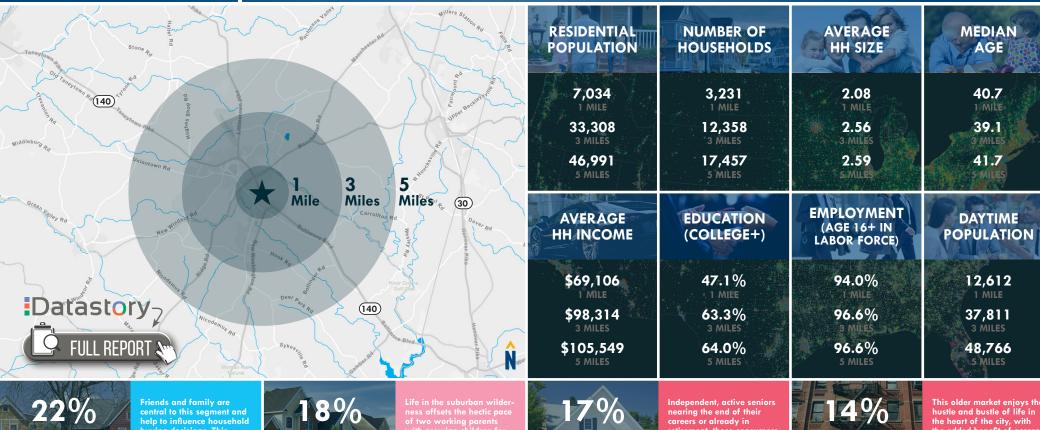

## LOCATION / DEMOGRAPHICS (2021) CRANBERRY BUSINESS CENTER | 37 S. CRANBERRY ROAD | WESTMINSTER, MARYLAND 21157

buying decisions. This diverse group of residents enjoy their automobiles and like cars that are fun to drive.

2.57 **AVERAGE HH SIZE** 

34.9 MEDIAN AGE

\$43,700 MEDIAN HH INCOME

2.97 AVERAGE HH SIZE

\$90,500

retirement, these consumers actively pursue a variety of leisure interests-travel, sports, dining out, museums and concerts.

2.06 **AVERAGE HH SIZE** 

52.3 **MEDIAN AGE** 

\$71,700 **MEDIAN HH INCOME** 

the added benefit of access to hospitals, community centers and public transportation. Wages and salary income are still earned.

1.73 **AVERAGE HH SIZE** 

45.6 **MEDIAN AGE** 

\$17,900 MEDIAN HH INCOME

Dennis Boyle, SIOR | Senior Vice President

**☆ 443.798.9339 ★ dboyle@**mackenziecommercial.com