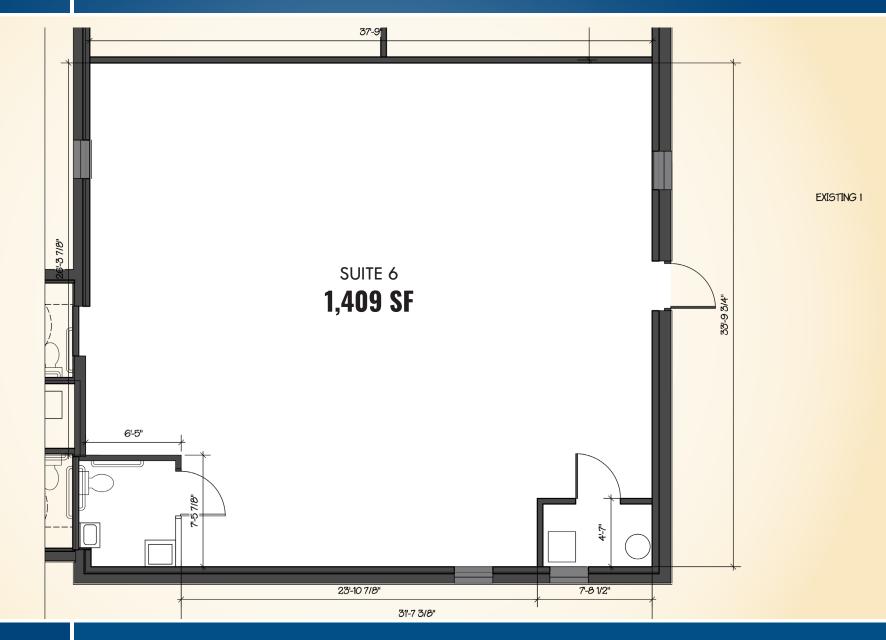

### **FLOOR PLAN: SUITE 6**

#### **AVAILABLE**

► Suite 1: 1,364 sf -

► Suite 2: 1,718 sf ·

CAN BE COMBINED UP TO 3.082 SF

➤ Suite 6: 1.409 sf