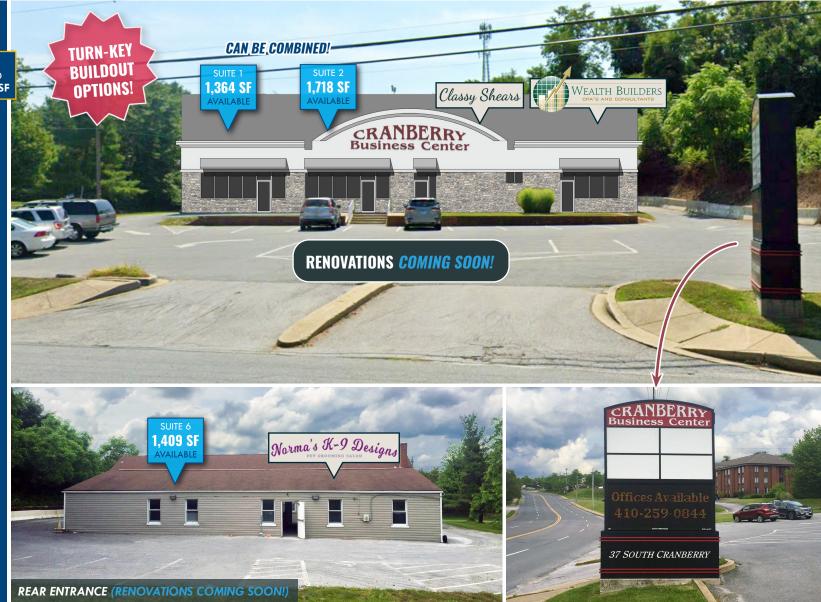

#### **AVAILABLE**

► Suite 1: 1,364 sf -

► Suite 2: 1,718 sf ·

CAN BE COMBINED UP TO 3.082 SF

➤ Suite 6: 1.409 sf

### **FLOOR PLAN: BUILDING**

- AVAILABLE: 1,364 sf
- 2 AVAILABLE: 1,718 sf
- **3** Classy Shears
- 4 Wealth Builders
- 5 Norma's K-9 Designs
- 6 AVAILABLE: 1,409 sf