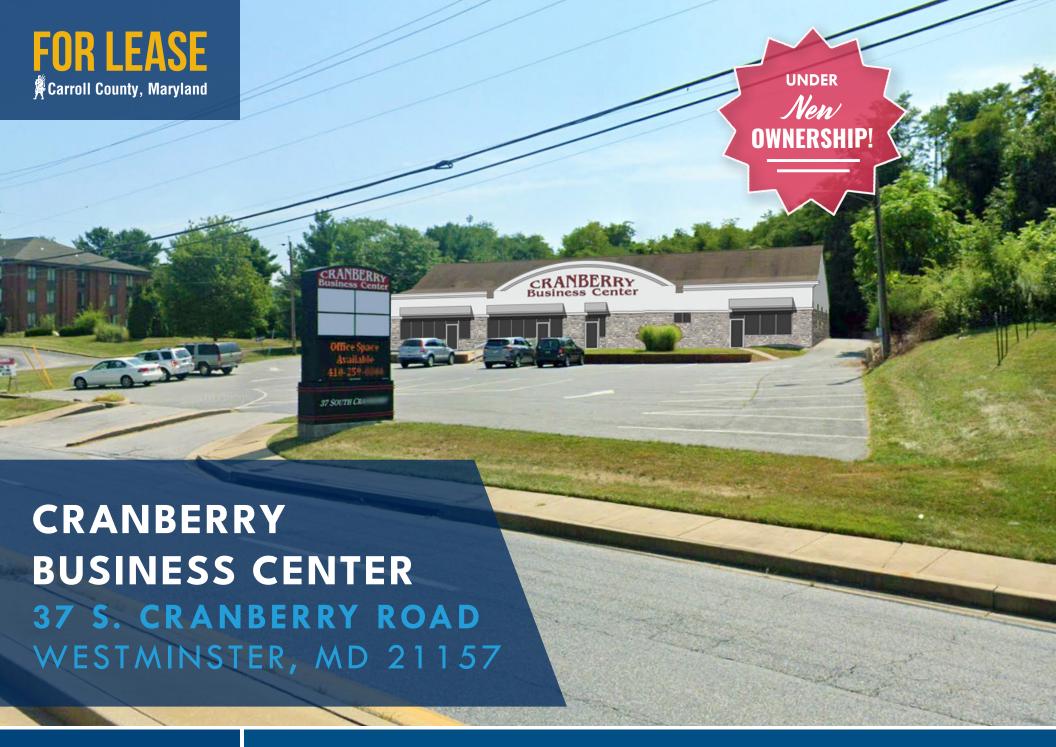

## CRANBERRY BUSINESS CENTER 37 S. CRANBERRY ROAD | WESTMINSTER, MARYLAND 21157

### FOR LEASE

Carroll County, Maryland