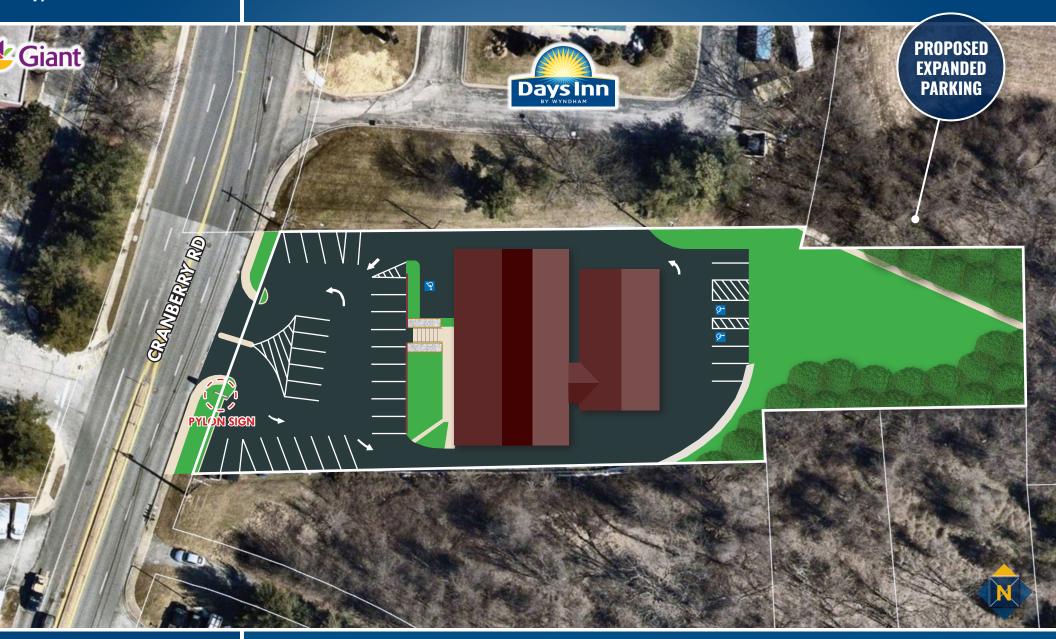

NSTER, MARYLAND 21157





buying decisions. This diverse group of residents enjoy their automobiles and like cars that are fun to drive.

2.57 **AVERAGE HH SIZE** 

34.9 MEDIAN AGE

\$43,700 MEDIAN HH INCOME



2.97 AVERAGE HH SIZE

\$90,500



retirement, these consumers actively pursue a variety of leisure interests-travel, sports, dining out, museums and concerts.

2.06 **AVERAGE HH SIZE** 

52.3 **MEDIAN AGE** 

\$71,700 **MEDIAN HH INCOME** 



the added benefit of access to hospitals, community centers and public transportation. Wages and salary income are still earned.

1.73 **AVERAGE HH SIZE** 

45.6 **MEDIAN AGE** 

\$17,900 MEDIAN HH INCOME

Dennis Boyle, SIOR | Senior Vice President

**☆ 443.798.9339 ★ dboyle@**mackenziecommercial.com





### **SITE PLAN**





### SITE PLAN