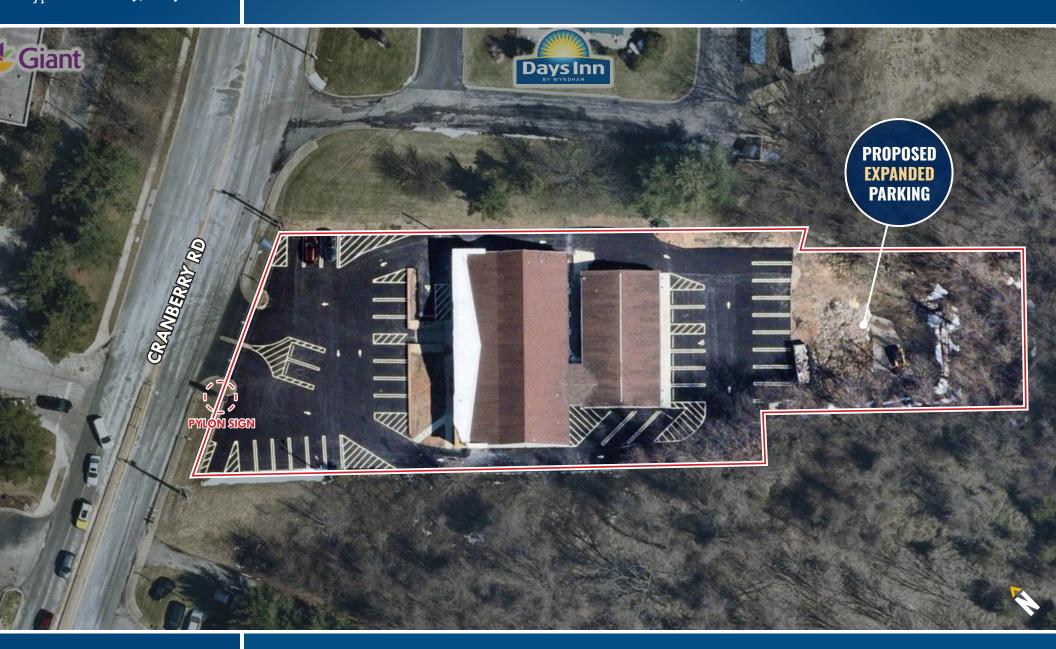

ER 37 S. CRANBERRY ROAD | WESTMINSTER, MARYLAND 21157

#### **AVAILABLE**

► Suite 1: 1,364 sf -

► Suite 2: 1,718 sf ·

CAN BE COMBINED UP TO 3.082 SF

➤ Suite 6: 1.409 sf

#### LOT SIZE

1.2 Acres

B (Business Zone) [Westminster, MD]

#### **TRAFFIC COUNT**

53,361 AADT (Baltimore Blvd)

#### **PARKING**

33 surface spaces ±

#### **HIGHLIGHTS**

- Suites ideal for office or retail
- ► Adjacent to Days Inn Hotel
- ► Just off the signalized inter-section with Baltimore Blvd
- ► Across from Cranberry Square (Giant, Staples) and in the heart of Westminster's retail/ commercial corridor







Dennis Boyle, SIOR | Senior Vice President **★ 443.798.9339 ★ dboyle@**mackenziecommercial.com Chris Walsh | Senior Vice President

**★ 410.494.4857 ★ cwalsh@**mackenziecommercial.com

### **AERIAL**





### **FLOOR PLAN: BUILDING**

- AVAILABLE: 1,364 sf
- 2 AVAILABLE: 1,718 sf
- **3** Classy Shears
- 4 Wealth Builders
- 5 Norma's K-9 Designs
- 6 AVAILABLE: 1,409 sf





### **FLOOR PLAN: SUITE 1**





### FOR LEASE

Carroll County, Maryland

### **FLOOR PLAN: SUITE 2**





### **FLOOR PLAN: SUITE 6**





## WESTMINSTER TRADE AREA CRANBERRY BUSINESS CENTER | 37 S. CRANBERRY ROAD | WESTMINSTER, MARYLAND 21157





## LOCATION / DEMOGRAPHICS (2021) CRANBERRY BUSINESS CENTER | 37 S. CRANBERRY ROAD | WESTMINSTER, MARYLAND 21157





buying decisions. This diverse group of residents enjoy their automobiles and like cars that are fun to drive.

2.57 **AVERAGE HH SIZE** 

34.9 MEDIAN AGE

\$43,700 MEDIAN HH INCOME



2.97 AVERAGE HH SIZE

\$90,500



retirement, these consumers actively p