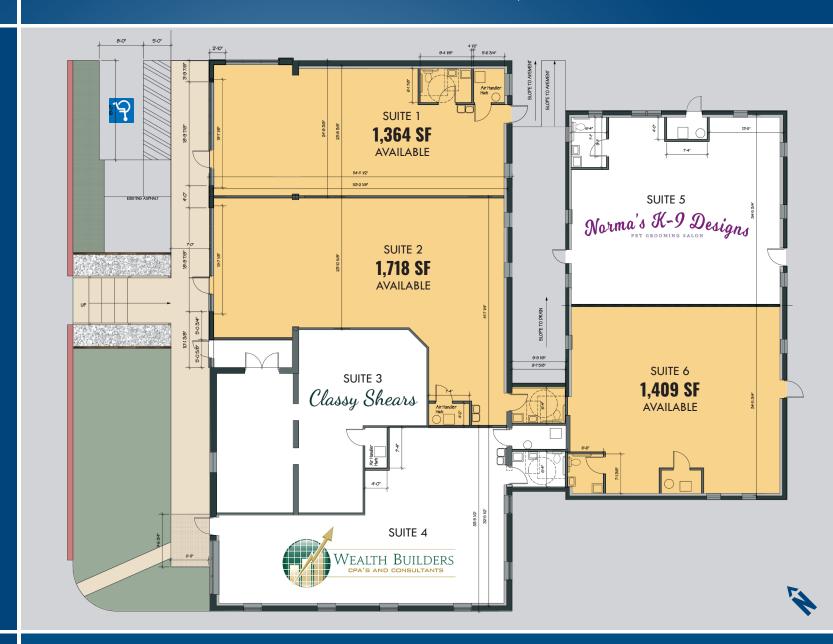

### **FLOOR PLAN: BUILDING**

- AVAILABLE: 1,364 sf
- 2 AVAILABLE: 1,718 sf
- **3** Classy Shears
- 4 Wealth Builders
- 5 Norma's K-9 Designs
- 6 AVAILABLE: 1,409 sf

### **FLOOR PLAN: SUITE 1**

### **FLOOR PLAN: SUITE 2**

### **FLOOR PLAN: SUITE 6**