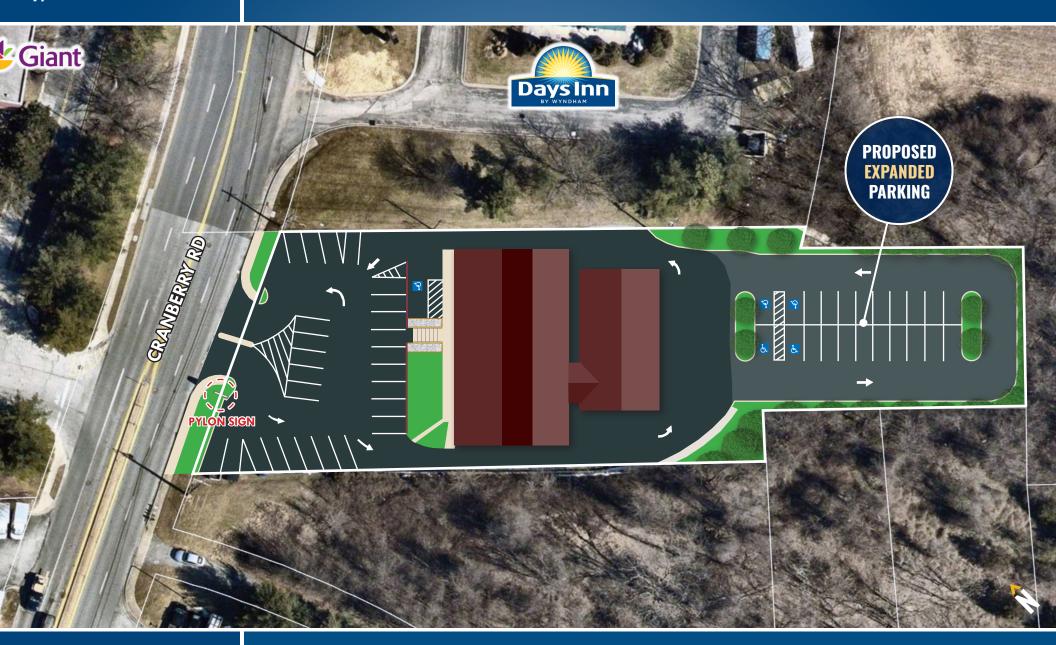

BERRY ROAD | WESTMINSTER, MARYLAND 21157





buying decisions. This diverse group of residents enjoy their automobiles and like cars that are fun to drive.

2.57 **AVERAGE HH SIZE** 

34.9 MEDIAN AGE

\$43,700 MEDIAN HH INCOME



2.97 AVERAGE HH SIZE

\$90,500



retirement, these consumers actively pursue a variety of leisure interests-travel, sports, dining out, museums and concerts.

2.06 **AVERAGE HH SIZE** 

52.3 **MEDIAN AGE** 

\$71,700 **MEDIAN HH INCOME** 



the added benefit of access to hospitals, community centers and public transportation. Wages and salary income are still earned.

1.73 **AVERAGE HH SIZE** 

45.6 **MEDIAN AGE** 

\$17,900 MEDIAN HH INCOME

Dennis Boyle, SIOR | Senior Vice President

**☆ 443.798.9339 ★ dboyle@**mackenziecommercial.com





### **SITE PLAN**





### SITE PLAN