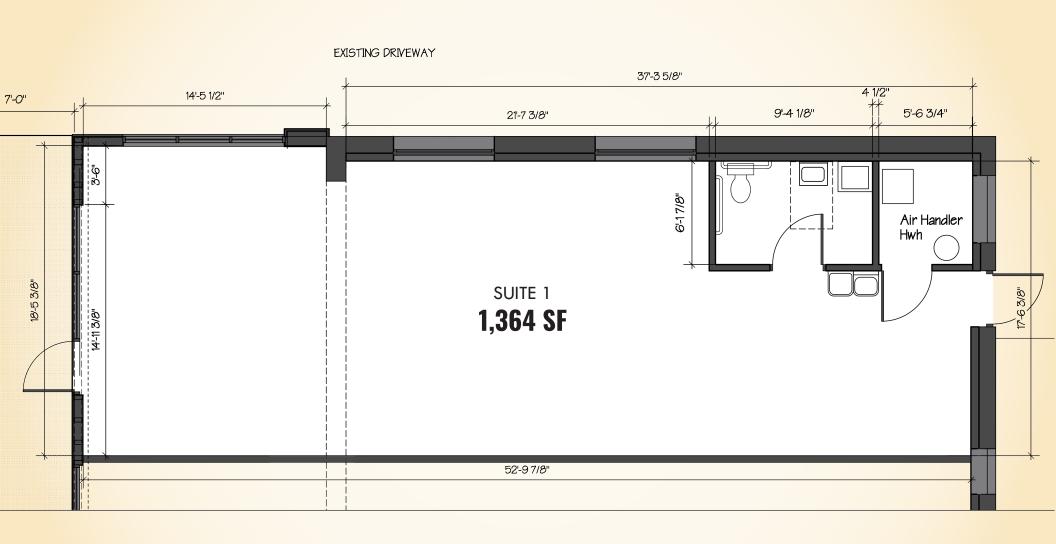

### **FLOOR PLAN: SUITE 1**

#### **AVAILABLE**

► Suite 1: 1,364 sf -

► Suite 2: 1,718 sf ·

CAN BE COMBINED UP TO 3.082 SF

➤ Suite 6: 1.409 sf