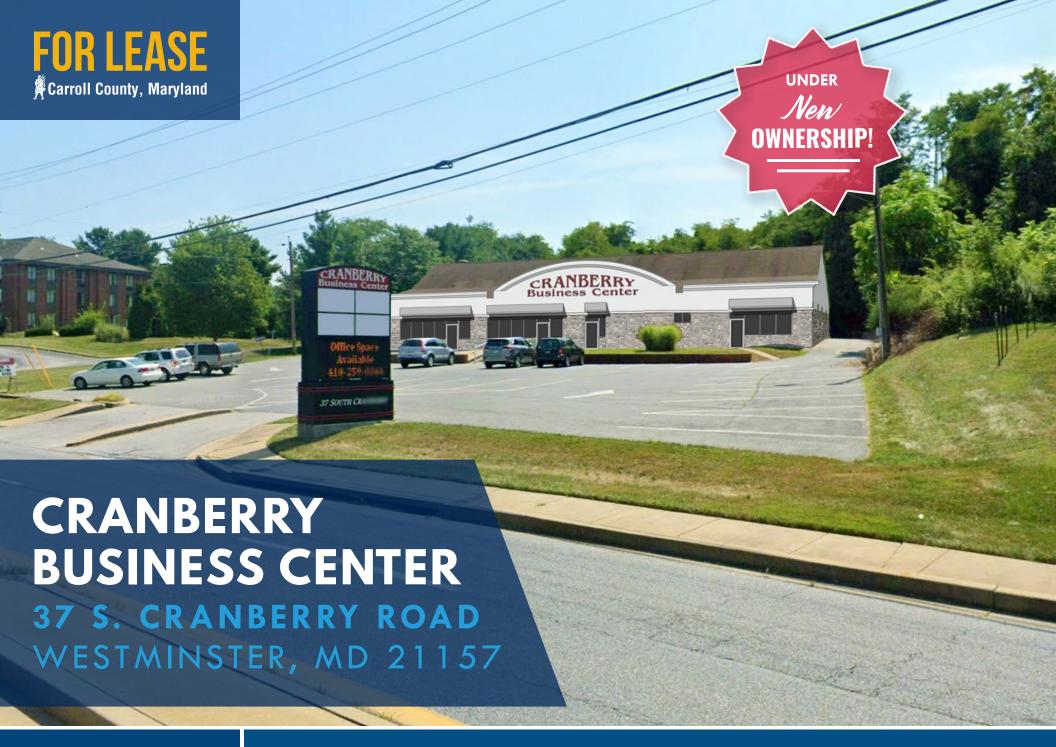

# CRANBERRY BUSINESS CENTER 37 S. CRANBERRY ROAD | WESTMINSTER, MARYLAND 21157

## FOR LEASE

Carroll County, Maryland