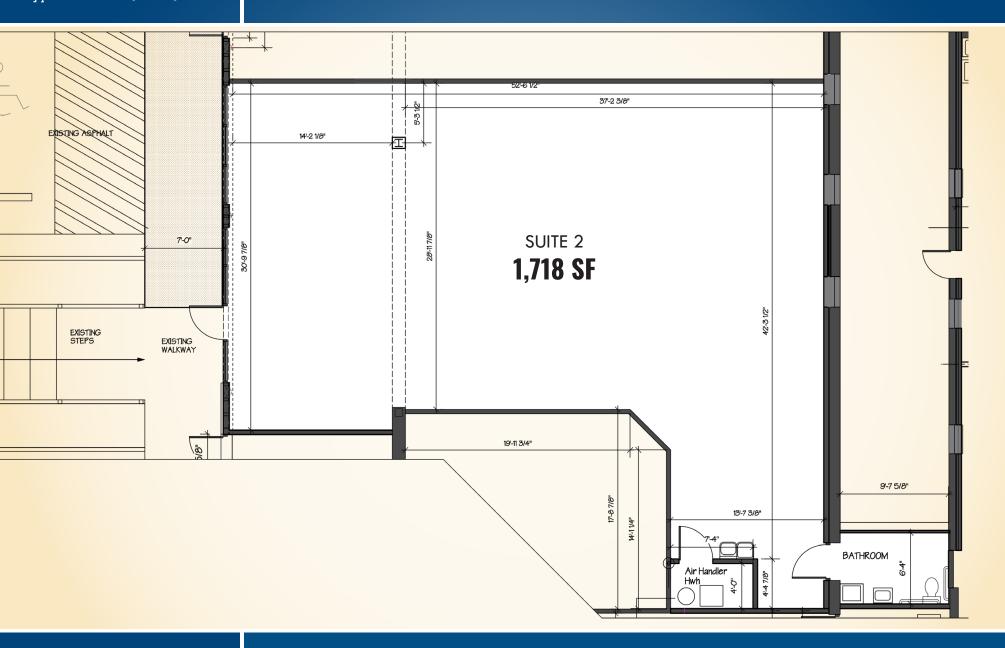

## **FLOOR PLAN: SUITE 2**

#### **AVAILABLE**

► Suite 1: 1,364 sf -

► Suite 2: 1,718 sf ·

CAN BE COMBINED UP TO 3,082 SF

➤ Suite 6: 1.409 sf