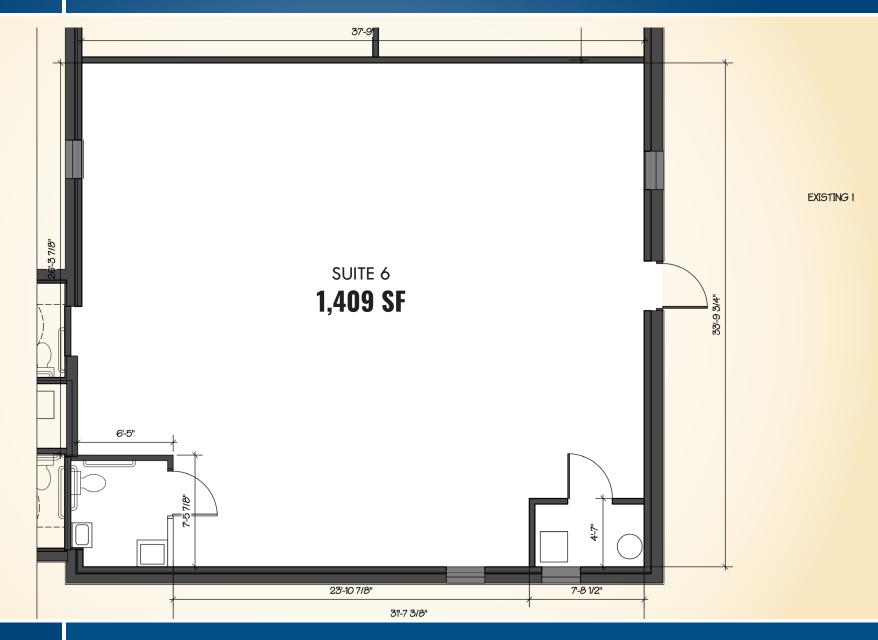

### **FLOOR PLAN: SUITE 6**

#### **AVAILABLE**

► Suite 1: 1,364 sf -

► Suite 2: 1,718 sf ·

CAN BE COMBINED UP TO 3,082 SF

➤ Suite 6: 1.409 sf