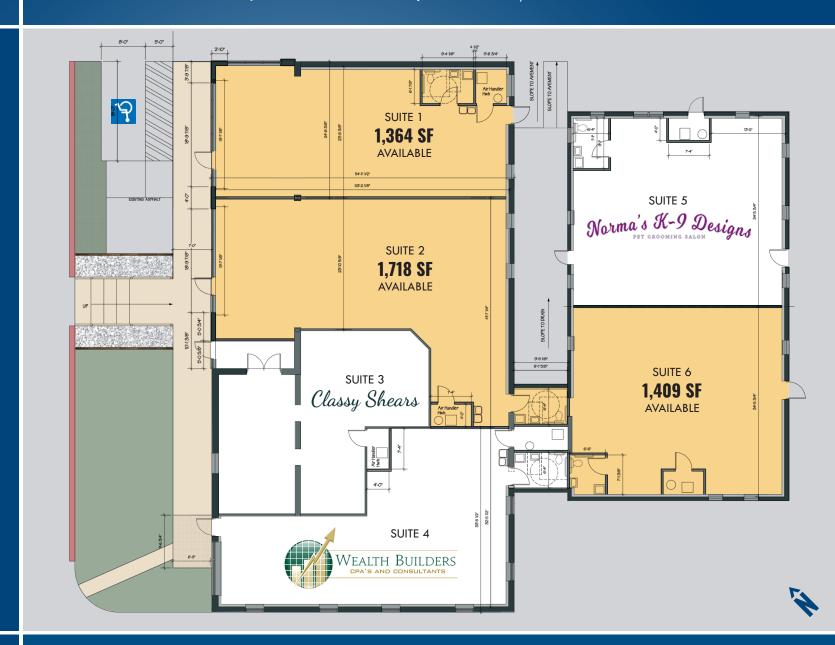

## **FLOOR PLAN: BUILDING**

- AVAILABLE: 1,364 sf
- 2 AVAILABLE: 1,718 sf
- **3** Classy Shears
- 4 Wealth Builders
- 5 Norma's K-9 Designs
- 6 AVAILABLE: 1,409 sf

## **FLOOR PLAN: SUITE 1**

## **FLOOR PLAN: SUITE 2**

### **FLOOR PLAN: SUITE 6**