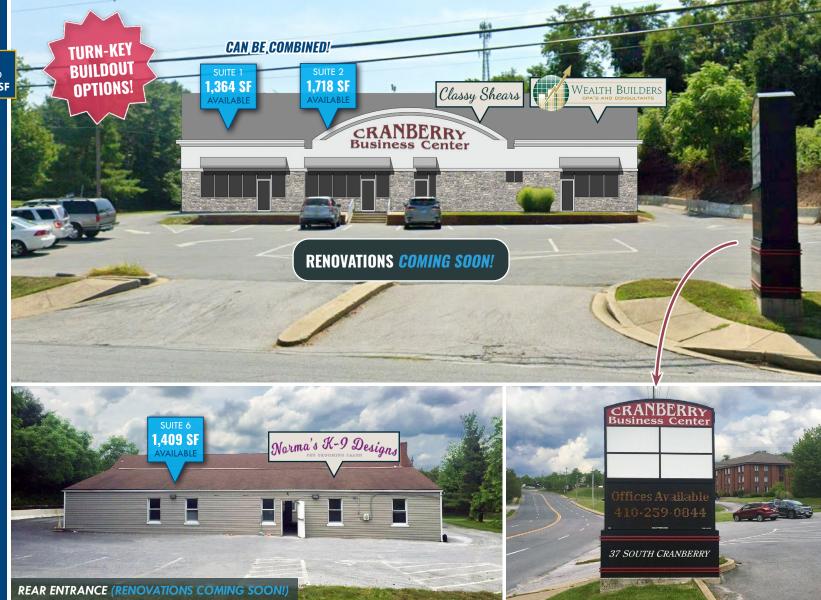

#### **AVAILABLE**

► Suite 1: 1,364 sf -

► Suite 2: 1,718 sf ·

CAN BE COMBINED UP TO 3,082 SF

➤ Suite 6: 1.409 sf

## **FLOOR PLAN: BUILDING**

- AVAILABLE: 1,364 sf
- 2 AVAILABLE: 1,718 sf
- **3** Classy Shears
- 4 Wealth Builders
- 5 Norma's K-9 Designs
- 6 AVAILABLE: 1,409 sf