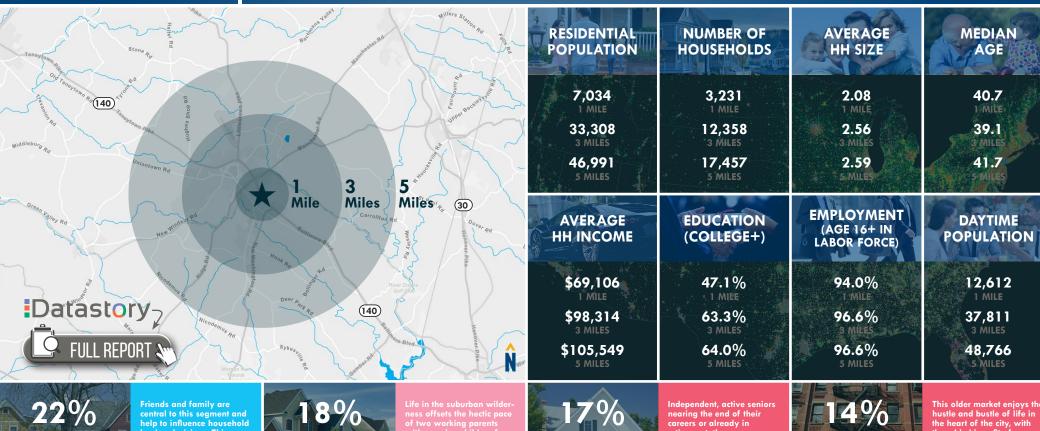

# LOCATION / DEMOGRAPHICS (2021) CRANBERRY BUSINESS CENTER | 37 S. CRANBERRY ROAD | WESTMINSTER, MARYLAND 21157

buying decisions. This diverse group of residents enjoy their automobiles and like cars that are fun to drive.

#### **LOT SIZE**

1.2 Acres

B (Business Zone) [Westminster, MD]

#### **TRAFFIC COUNT**

53,361 AADT (Baltimore Blvd)

#### **PARKING**

33 surface spaces ±

#### **HIGHLIGHTS**

- Suites ideal for office or retail
- ► Adjacent to Days Inn Hotel
- ► Just off the signalized inter-section with Baltimore Blvd
- ► Across from Cranberry Square (Giant, Staples) and in the heart of Westminster's retail/ commercial corridor