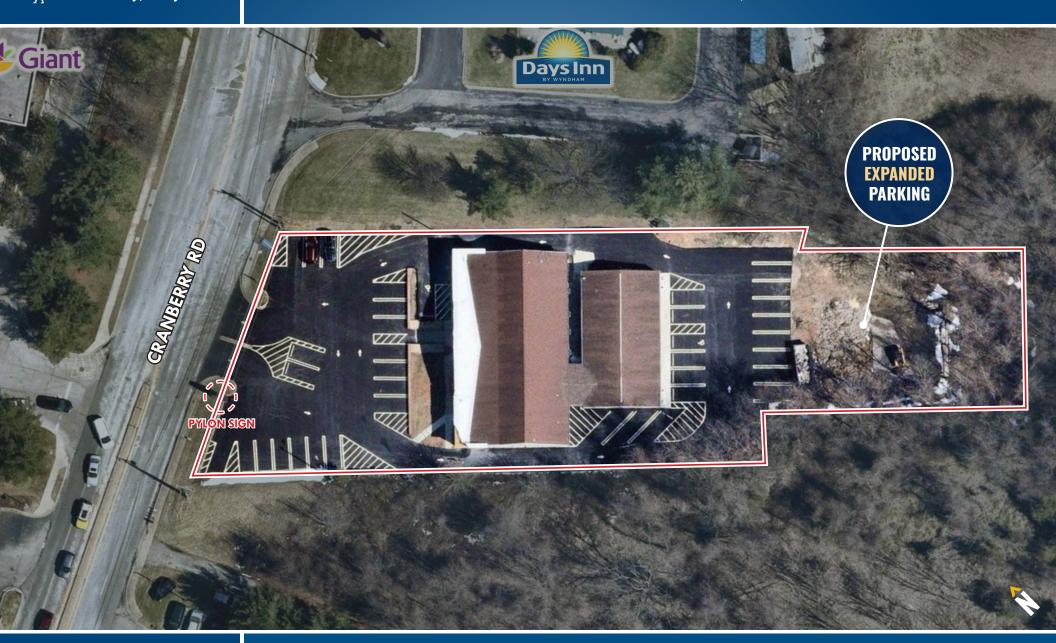

## **AERIAL**

#### **LOT SIZE**

1.2 Acres

B (Business Zone) [Westminster, MD]

#### **TRAFFIC COUNT**

53,361 AADT (Baltimore Blvd)

#### **PARKING**

33 surface spaces ±