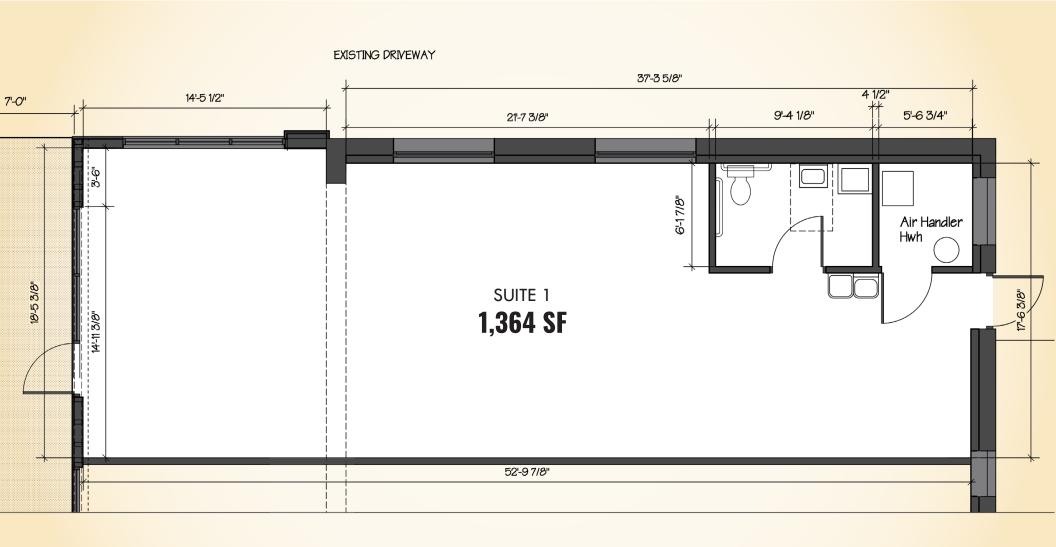

## **FLOOR PLAN: SUITE 1**

#### **AVAILABLE**

► Suite 1: 1,364 sf -

► Suite 2: 1,718 sf ·

CAN BE COMBINED UP TO 3,082 SF

➤ Suite 6: 1.409 sf