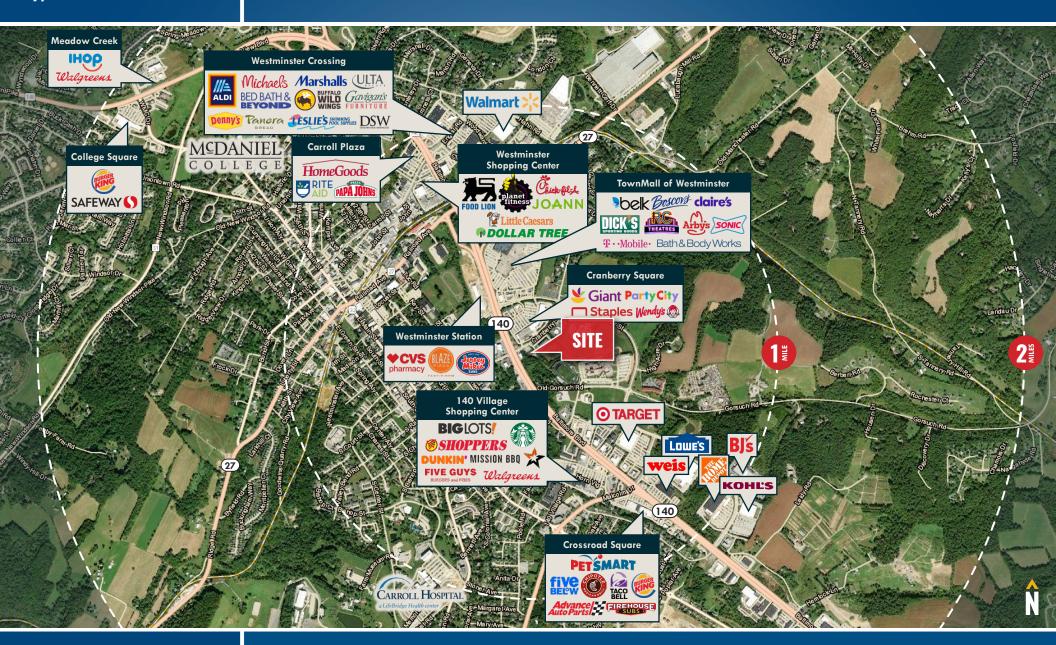

## **AERIAL**

# WESTMINSTER TRADE AREA CRANBERRY BUSINESS CENTER | 37 S. CRANBERRY ROAD | WESTMINSTER, MARYLAND 21157

**Dennis Boyle** | *Vice President* 

**★ 443.798.9339 ★ dboyle@**mackenziecommercial.com

**★ 410.494.4857 ★ cwalsh@**mackenziecommercial.com