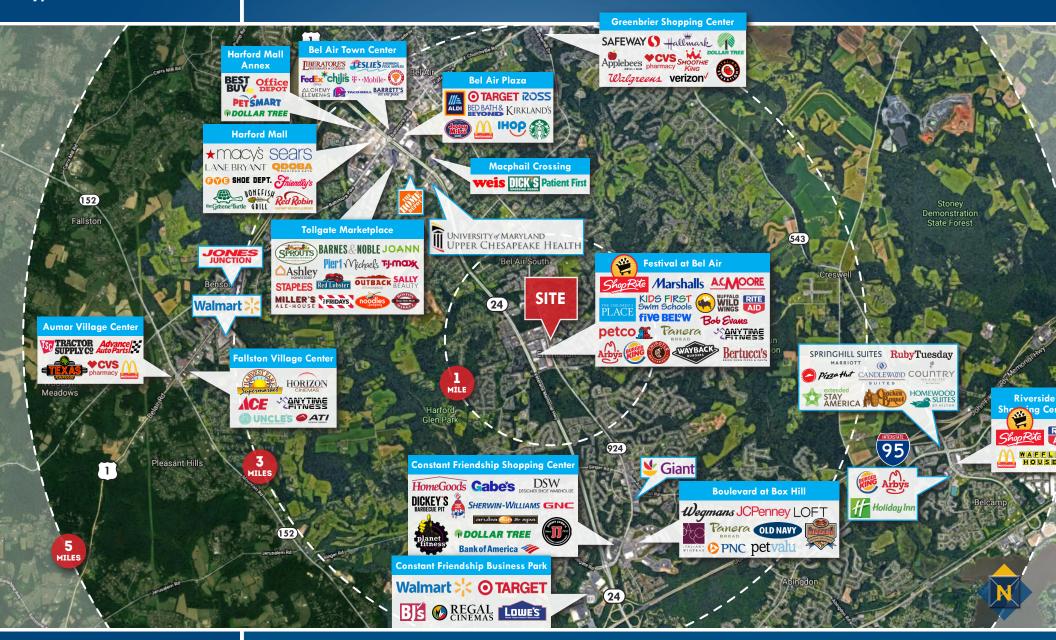

D | BEL AIR, MARYLAND 21015

#### **AVAILABLE**

1,326 sf (Suite 102)

### **BUILDING SIZE**

5,327 sf (on .9 Acres)

#### **YEAR BUILT**

1989

#### **PARKING**

21 surface spaces

#### **ZONING**

**B2** (Community Business District)

### **TRAFFIC COUNT**

20,371 AADT (Emmorton Rd/Rt. 924)

### **RENTAL RATE**

\$22.00 psf, NNN

### HIGHLIGHTS

- ▶ 1,326 sf end cap space available (Former physical therapy office)
- ► Ideal for office OR retail use
- ► Great visibility on Emmorton Rd (Rt. 924): 20,371 cars/day
- ► Across from Festival at Bel Air











# PHOTOS: SUITE 102 CROSSROADS VILLAGE | 2208 OLD EMMORTON ROAD | BEL AIR, MARYLAND 21015



















Beetle Smith | Senior Vice President







### **EXISTING FLOOR PLAN: SUITE 102**





### **BIRDSEYE**





### TRADE AREA





### FOR LEASE

Harford County, Maryland

### LOCATION / DEMOGRAPHICS