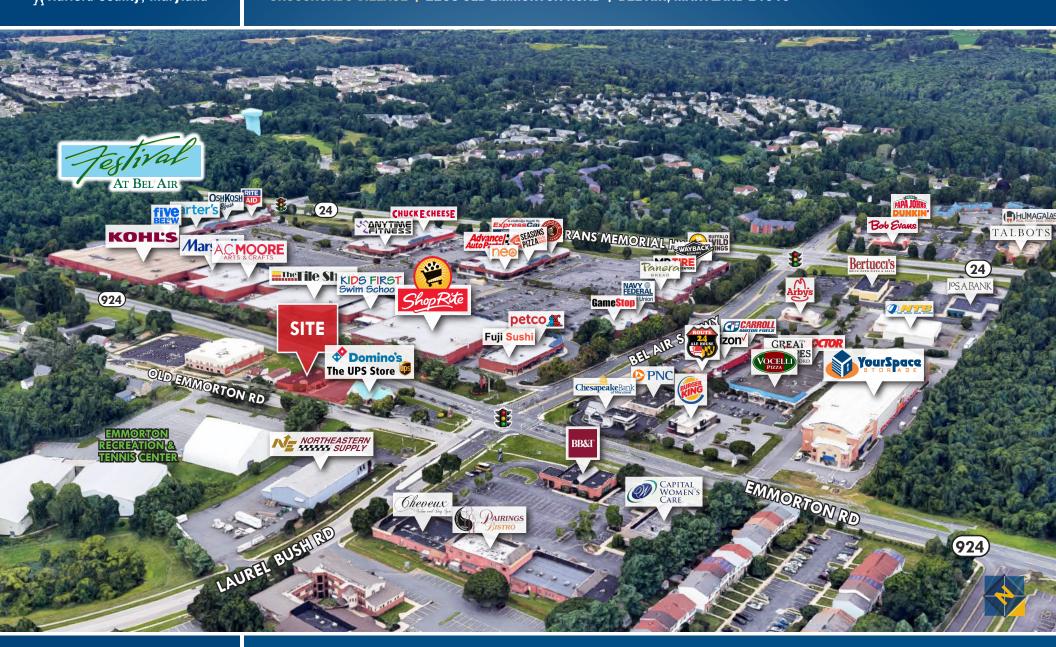

208 OLD EMMORTON ROAD | BEL AIR, MARYLAND 21015

#### **AVAILABLE**

1,326 sf (Suite 102)

### **BUILDING SIZE**

5,327 sf (on .9 Acres)

#### **YEAR BUILT**

1989

#### **PARKING**

21 surface spaces

#### **ZONING**

**B2** (Community Business District)

### **TRAFFIC COUNT**

20,371 AADT (Emmorton Rd/Rt. 924)

### **RENTAL RATE**

\$22.00 psf, NNN

### HIGHLIGHTS

- ▶ 1,326 sf end cap space available (Former physical therapy office)
- ► Ideal for office OR retail use
- ► Great visibility on Emmorton Rd (Rt. 924): 20,371 cars/day
- ► Across from Festival at Bel Air











# PHOTOS: SUITE 102 CROSSROADS VILLAGE | 2208 OLD EMMORTON ROAD | BEL AIR, MARYLAND 21015



















Beetle Smith | Senior Vice President







### **EXISTING FLOOR PLAN: SUITE 102**





### **BIRDSEYE**





### TRADE AREA





### FOR LEASE

Harford County, Maryland

### LOCATION / DEMOGRAPHICS