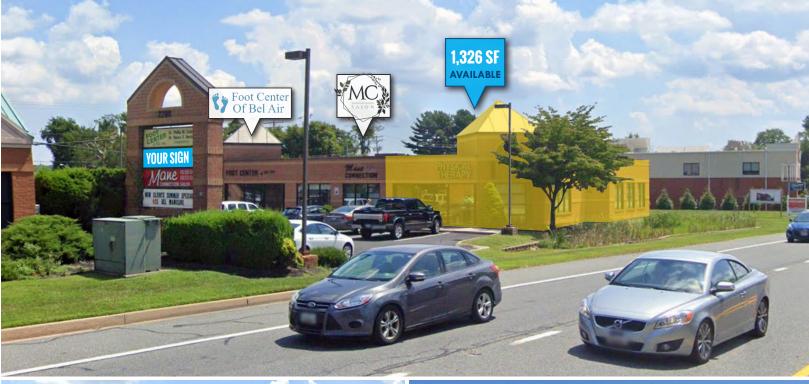

## CROSSROADS VILLAGE 2208 OLD EMMORTON ROAD | BEL AIR, MARYLAND 21015

#### **AVAILABLE**

1,326 sf (Suite 102)

### HIGHLIGHTS

- ▶ 1,326 sf end cap space available (Former physical therapy office)
- ► Ideal for office OR retail use
- ► Great visibility on Emmorton Rd (Rt. 924): 20,371 cars/day
- ► Across from Festival at Bel Air

### **BIRDSEYE**