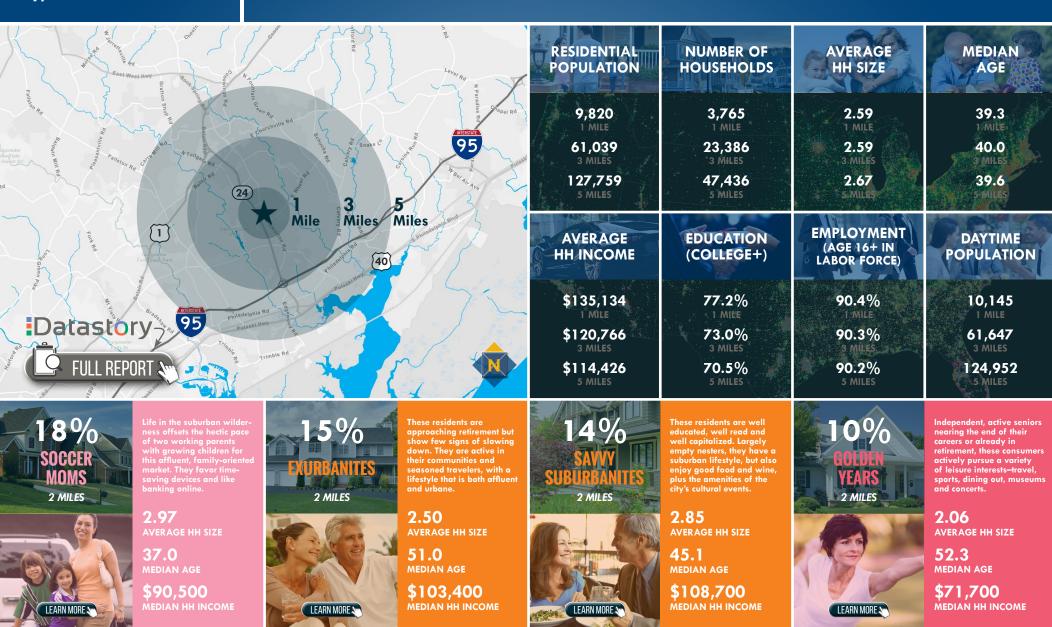

**BUILDING SIZE**

5,327 sf (on .9 Acres)

#### **YEAR BUILT**

1989

#### **PARKING**

21 surface spaces

#### **ZONING**

**B2** (Community Business District)

### **TRAFFIC COUNT**

20,371 AADT (Emmorton Rd/Rt. 924)

### **RENTAL RATE**

\$22.00 psf, NNN

### HIGHLIGHTS

- ▶ 1,326 sf end cap space available (Former physical therapy office)
- ► Ideal for office OR retail use
- ► Great visibility on Emmorton Rd (Rt. 924): 20,371 cars/day
- ► Across from Festival at Bel Air











# PHOTOS: SUITE 102 CROSSROADS VILLAGE | 2208 OLD EMMORTON ROAD | BEL AIR, MARYLAND 21015



















Beetle Smith | Senior Vice President







### **EXISTING FLOOR PLAN: SUITE 102**





### **BIRDSEYE**





### TRADE AREA





### FOR LEASE

Harford County, Maryland

### LOCATION / DEMOGRAPHICS