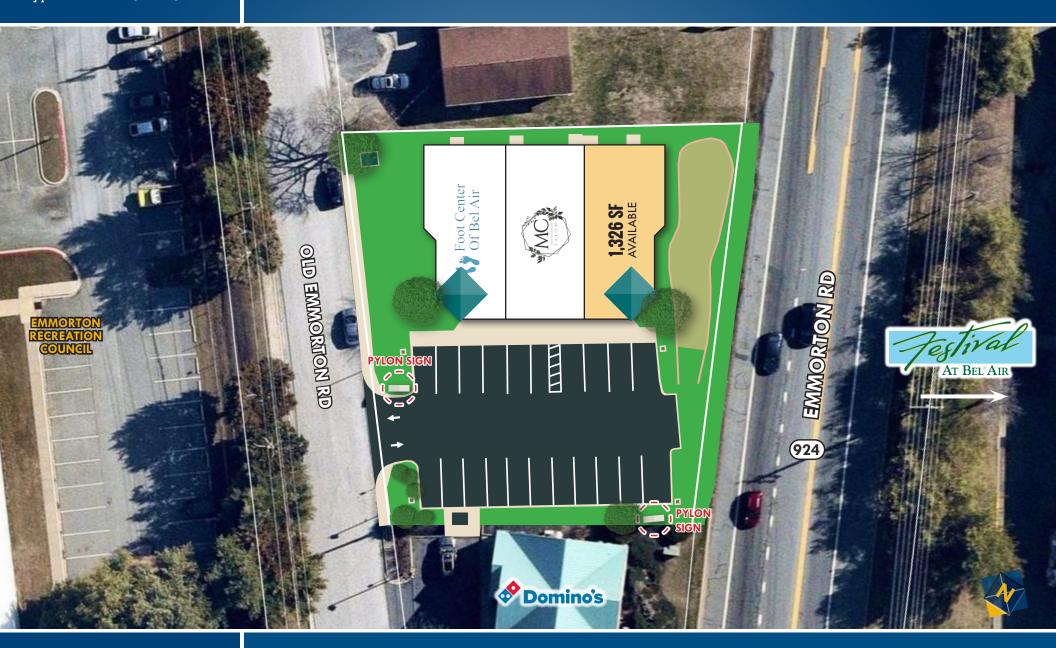

## CROSSROADS VILLAGE 2208 OLD EMMORTON ROAD | BEL AIR, MARYLAND 21015

#### **AVAILABLE**

1,326 sf (Suite 102)

### **BUILDING SIZE**

5,327 sf (on .9 Acres)

#### **YEAR BUILT**

1989

#### **PARKING**

21 surface spaces

#### **ZONING**

**B2** (Community Business District)

### **TRAFFIC COUNT**

20,371 AADT (Emmorton Rd/Rt. 924)

### **RENTAL RATE**

\$22.00 psf, NNN

### HIGHLIGHTS

- ▶ 1,326 sf end cap space available (Former physical therapy office)
- ► Ideal for office OR retail use
- ► Great visibility on Emmorton Rd (Rt. 924): 20,371 cars/day
- ► Across from Festival at Bel Air











# PHOTOS: SUITE 102 CROSSROADS VILLAGE | 2208 OLD EMMORTON ROAD | BEL AIR, MARYLAND 21015



















Beetle Smith | Senior Vice President







### **EXISTING FLOOR PLAN: SUITE 102**





### **BIRDSEYE**





### TRADE AREA





### FOR LEASE

Harford County, Maryland

### LOCATION / DEMOGRAPHICS