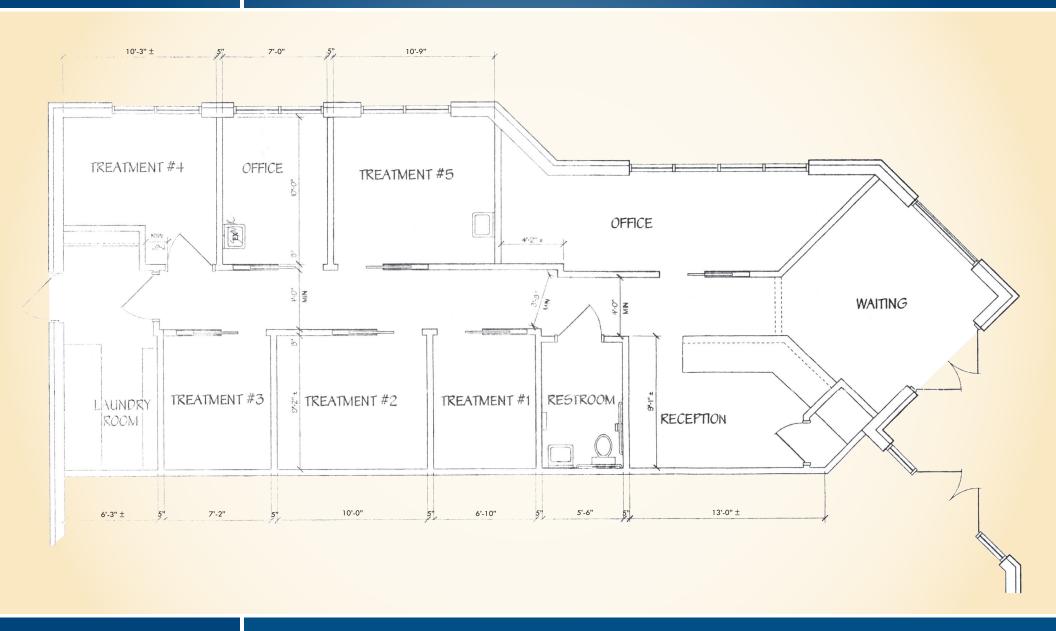

# CROSSROADS VILLAGE 2208 OLD EMMORTON ROAD | BEL AIR, MARYLAND 21015

#### **AVAILABLE**

1,326 sf (Suite 102)

### **BUILDING SIZE**

5,327 sf (on .9 Acres)

#### **YEAR BUILT**

1989

#### **PARKING**

21 surface spaces

#### **ZONING**

**B2** (Community Business District)

### **TRAFFIC COUNT**

20,371 AADT (Emmorton Rd/Rt. 924)

### **RENTAL RATE**

\$22.00 psf, NNN

### HIGHLIGHTS

- ▶ 1,326 sf end cap space available (Former physical therapy office)
- ► Ideal for office OR retail use
- ► Great visibility on Emmorton Rd (Rt. 924): 20,371 cars/day
- ► Across from Festival at Bel Air











# PHOTOS: SUITE 102 CROSSROADS VILLAGE | 2208 OLD EMMORTON ROAD | BEL AIR, MARYLAND 21015



















Beetle Smith | Senior Vice President







### **EXISTING FLOOR PLAN: SUITE 102**





### **BIRDSEYE**





### TRADE AREA





### FOR LEASE

Harford County, Maryland

### LOCATION / DEMOGRAPHICS