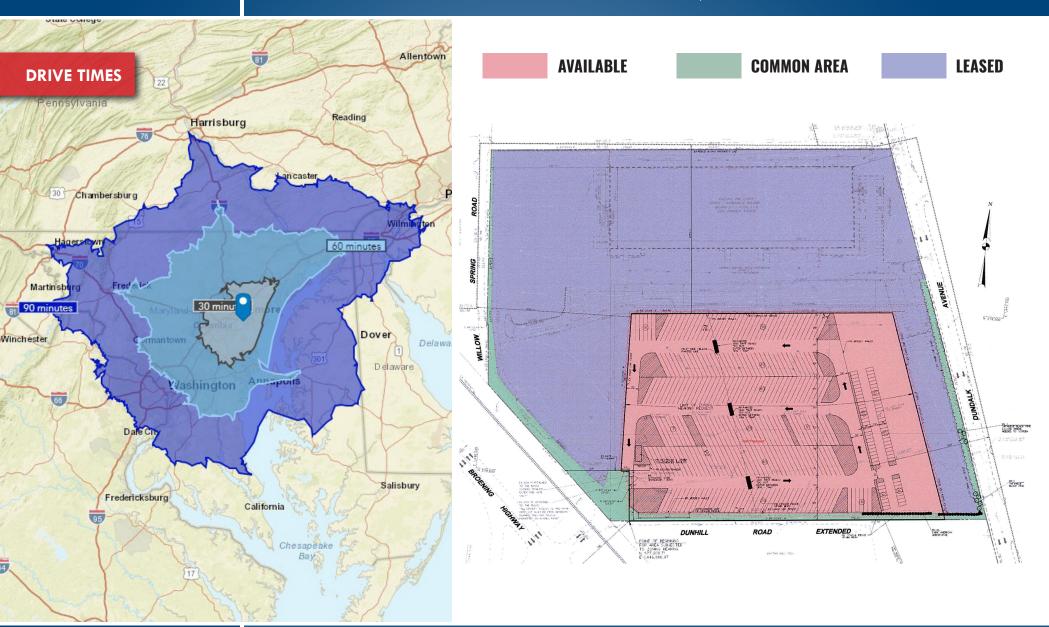

## **LOCATION & SITE PLAN**

SEAGIRT INDUSTRIAL CENTER I 2950 DUNDALK AVENUE I BALTIMORE, MARYLAND 21222