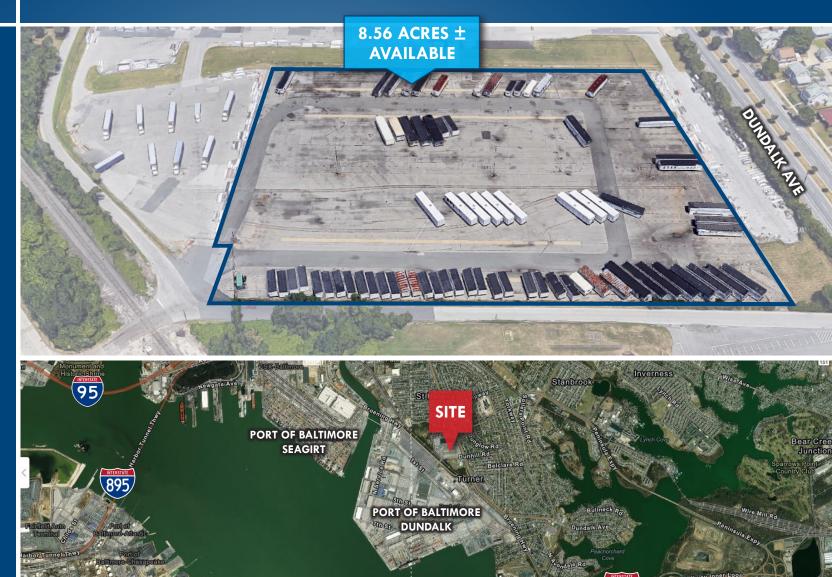

# SEAGIRT INDUSTRIAL CENTER 2950 DUNDALK AVENUE I BALTIMORE, MARYLAND 21222

### **SIZE SIZE**

8.56 ac ± storage yard

#### **HIGHLIGHTS**

- ► Paved, lit, & fenced outside storage yard
- ► Conveniently located near **Dundalk Terminal and Seagirt Terminal - Port of Baltimore**
- ► Excellent access to I-695. I-895, and I-95
- ▶ 15 minute drive time to over 14 million SF of warehouse distribution space with occupiers such as Amazon, FEDEX, Floor & Decor, Home Depot. GAF. and Under Armour