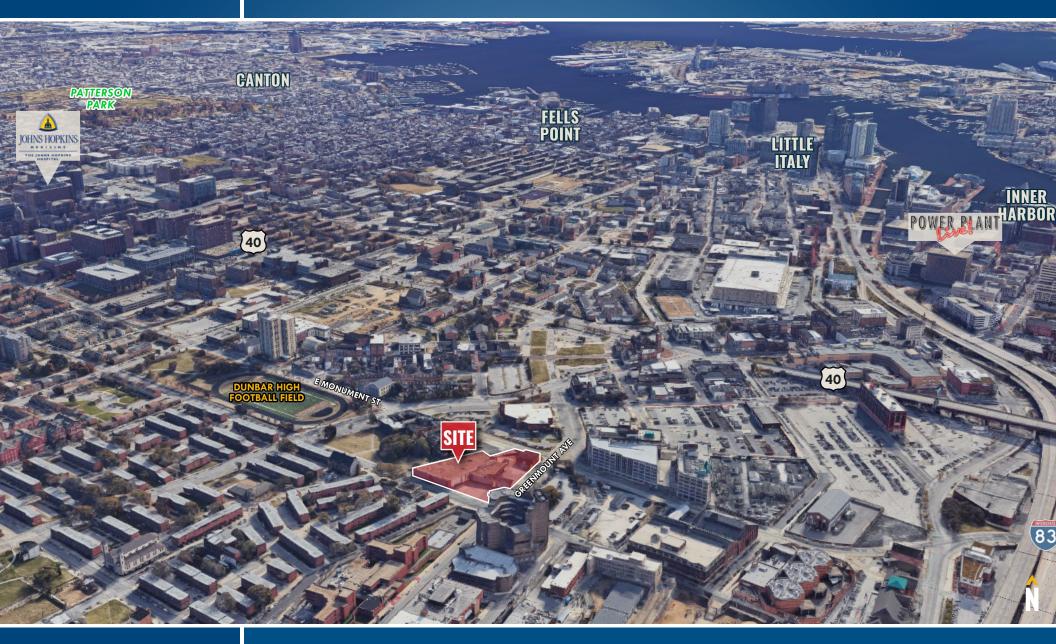

Docks & 1 Drive In
- ► 3.060 SF standalone warehouse with 1 oversized drive-in
- ► Easy access to I-83 and Baltimore CBD
- ► Redevelopment Opportunity



MACKENZIE

COMMERCIAL REAL ESTATE SERVICES. LLC



Patrick Smith, SIOR | Vice President Commercial August 200Commercial August 20

ZONING

1 drive-in





E MADISON ST





# **SITE PLAN** 700-708 E MONUMENT STREET | BALTIMORE, MARYLAND 21202





Chris BolandSenior Real Estate AdvisorPatrick Smith, SIORVice President☎ 410.494.6644☎ cboland@mackenziecommercial.com☎ 410.494.4866☎ psmith@mackenziecommercial.comMacKenzie Commercial Real Estate Services, LLC• 410-821-8585• 2328 W. Joppa Road, Suite 200 | Lutherville-Timonium, Maryland 21093• www.MACKENZIECOMMERCIAL.com



# **BIRDSEYE** 700-708 E MONUMENT STREET | BALTIMORE, MARYLAND 21202





Chris BolandSenior Real Estate AdvisorPatrick Smith, SIORVice President☎ 410.494.6644☎ cboland@mackenziecommercial.com☎ 410.494.4866☎ psmith@mackenziecommercial.comMacKenzie Commercial Real Estate Services, LLC• 410-821-8585• 2328 W. Joppa Road, Suite 200 | Lutherville-Timonium, Maryland 21093• www.MACKENZIECOMMERCIAL.com



MACKENZIE

COMMERCIAL REAL ESTATE SERVICES, LLC

# LOCATION 700-708 E MONUMENT STREET | BALTIMORE, MARYLAND 21202



### Chris Boland | Senior Real Estate Advisor

🙃 410.494.6644 🖂 cboland@mackenziecommercial.com

No warranty or representation, expressed or implied, is made as to the accuracy of the information contained herein, and same is submitted subject to errors, omissions, change of price, rental or other conditions, withdrawal without notice, and to any spe