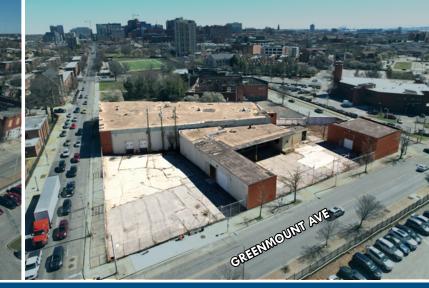

# **BIRDSEYE** 700-708 E MONUMENT STREET | BALTIMORE, MARYLAND 21202

Chris BolandSenior Real Estate AdvisorPatrick Smith, SIORVice President☎ 410.494.6644☎ cboland@mackenziecommercial.com☎ 410.494.4866☎ psmith@mackenziecommercial.comMacKenzie Commercial Real Estate Services, LLC• 410-821-8585• 2328 W. Joppa Road, Suite 200 | Lutherville-Timonium, Maryland 21093• www.MACKENZIECOMMERCIAL.com