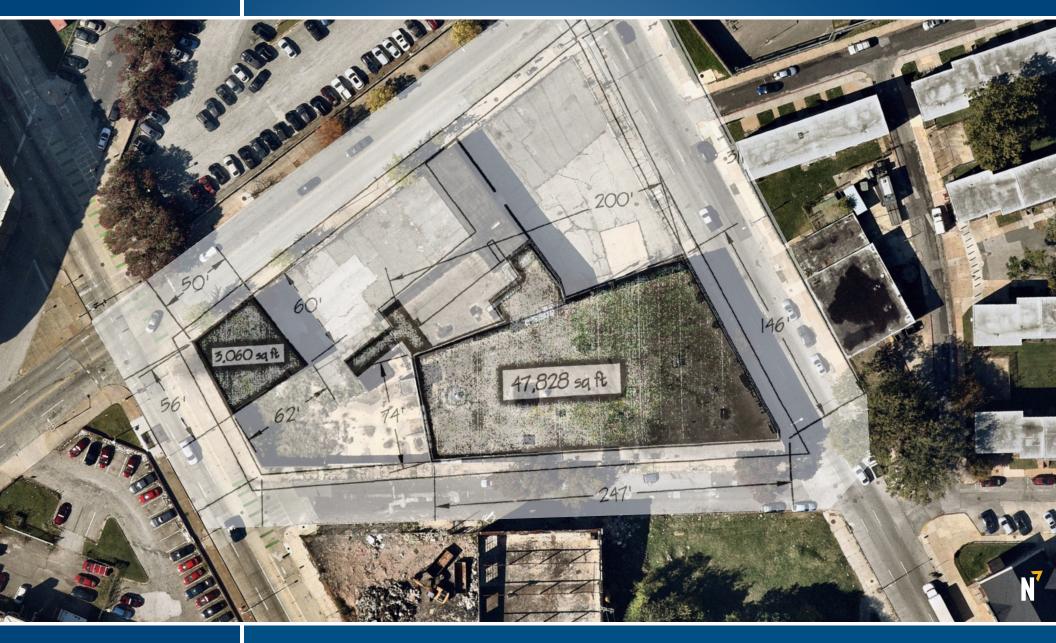

# **SITE PLAN** 700-708 E MONUMENT STREET | BALTIMORE, MARYLAND 21202

Chris BolandSenior Real Estate AdvisorPatrick Smith, SIORVice President☎ 410.494.6644☎ cboland@mackenziecommercial.com☎ 410.494.4866☎ psmith@mackenziecommercial.comMacKenzie Commercial Real Estate Services, LLC• 410-821-8585• 2328 W. Joppa Road, Suite 200 | Lutherville-Timonium, Maryland 21093• www.MACKENZIECOMMERCIAL.com

### LOT SIZE 1.53 Acres, 66,645 sf

IMU-1 (Industrial Mixed Use)

### HIGHLIGHTS

- ▶ 20' Ceiling Height
- ▶ 1.53 AC Fenced
- ► Located in an Enterprise Zone and HUB Zone
- ► 4 Loading Docks & 1 Drive In
- ► 3.060 SF standalone warehouse with 1 oversized drive-in
- ► Easy access to I-83 and Baltimore CBD
- ► Redevelopment Opportunity