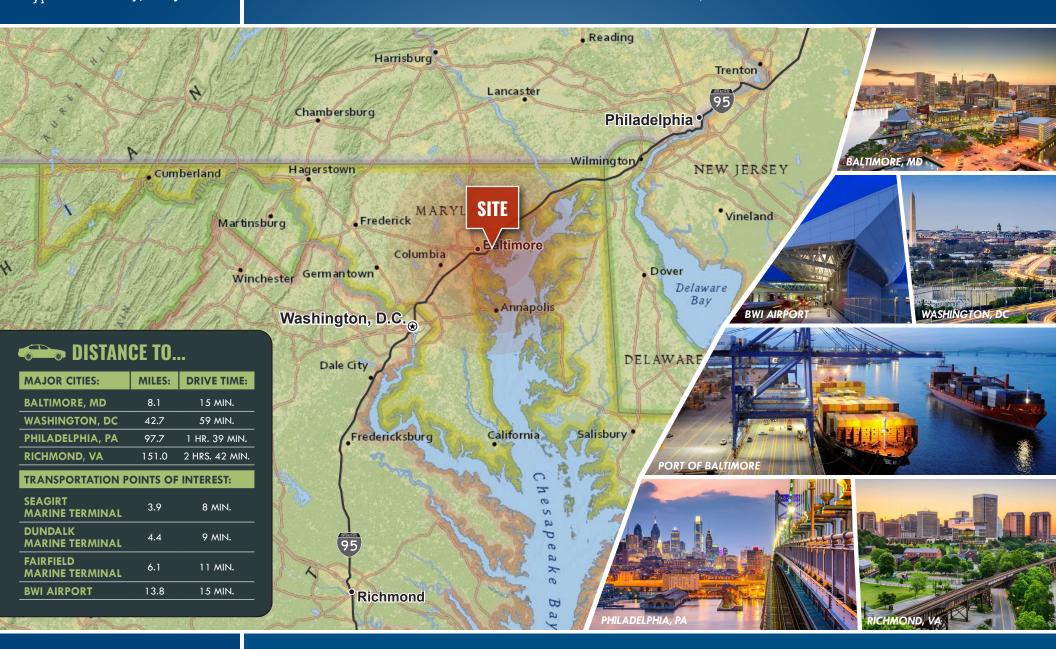

#### **LOCATION**

EASTERN BUSINESS CENTER | 6801 EASTERN AVENUE | BALTIMORE, MARYLAND 21224