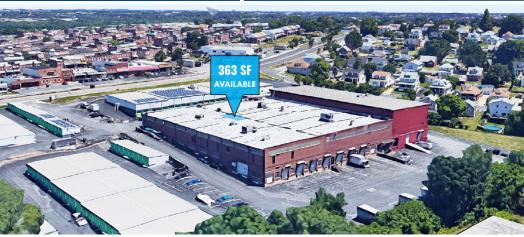

#### EASTERN BUSINESS CENTER 6801 EASTERN AVENUE | BALTIMORE, MARYLAND 21224

#### **AVAILABLE**

- ▶ 363 sf ± (Office)
- ▶ 1,069 sf ± (Office)
- ► 2,868 sf ± (Warehouse) (1 loading dock)

#### **AERIAL**

EASTERN BUSINESS CENTER | 6801 EASTERN AVENUE | BALTIMORE, MARYLAND 21224

150

EASTERN AVE

BIRDSEYE
EASTERN BUSINESS CENTER | 6801 EASTERN AVENUE | BALTIMORE, MARYLAND 21224