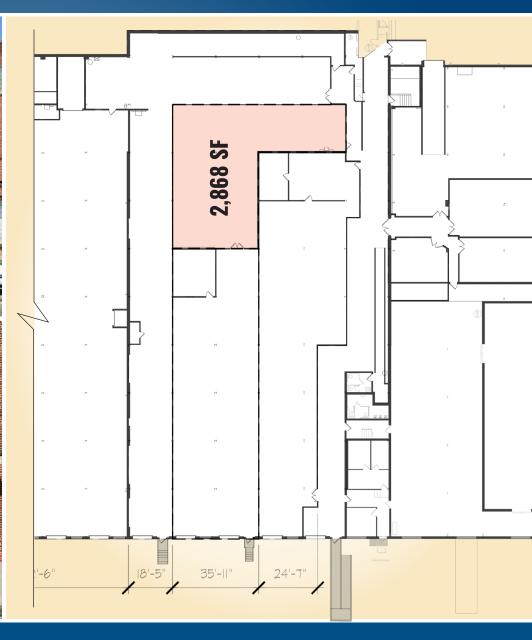

#### **AVAILABLE**

- ▶ 363 sf ± (Office)
- ▶ 1,069 sf ± (Office)
- ► 2,868 sf ± (Warehouse) (1 loading dock)

#### 2,868 SF WAREHOUSE SPACE EASTERN BUSINESS CENTER | 6801 EASTERN AVENUE | BALTIMORE, MARYLAND 21224