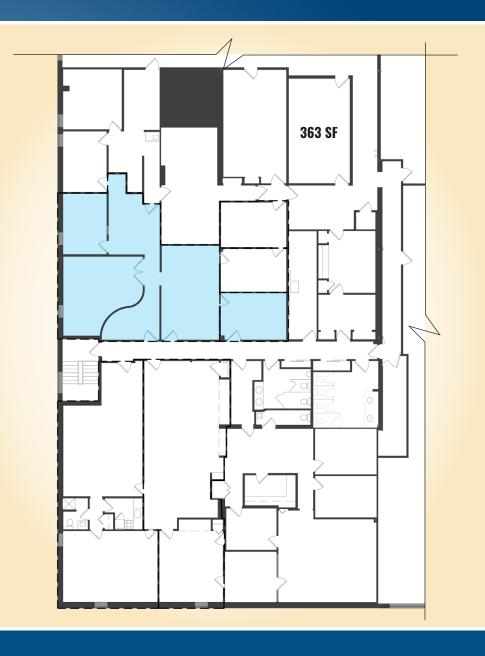

## 363 SF OFFICE SPACE EASTERN BUSINESS CENTER | 6801 EASTERN AVENUE | BALTIMORE, MARYLAND 21224