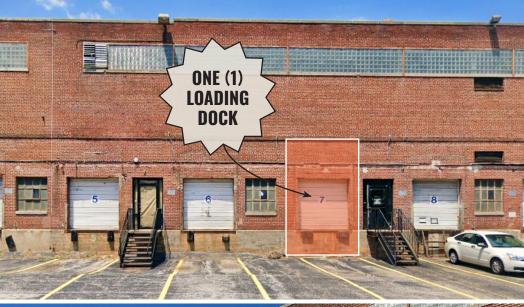

#### **AVAILABLE**

- ▶ 363 sf ± (Office)
- ▶ 1,069 sf ± (Office)
- ► 2,868 sf ± (Warehouse) (1 loading dock)

#### 2,868 SF WAREHOUSE SPACE EASTERN BUSINESS CENTER | 6801 EASTERN AVENUE | BALTIMORE, MARYLAND 21224