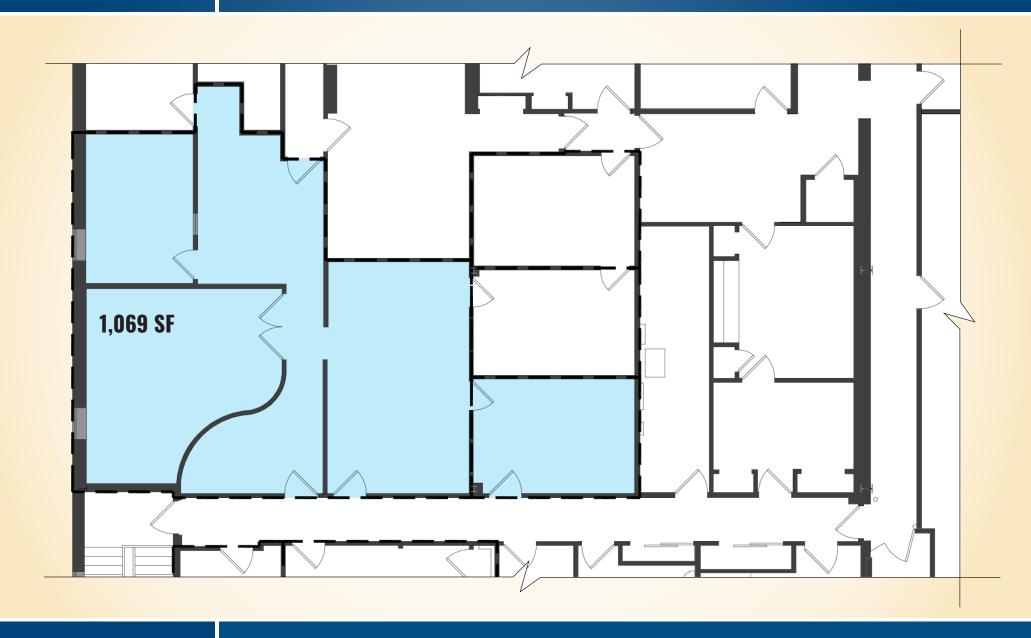

#### **AVAILABLE**

- ▶ 363 sf ± (Office)
- ▶ 1,069 sf ± (Office)
- ► 2,868 sf ± (Warehouse) (1 loading dock)

### 1,069 SF OFFICE SPACE EASTERN BUSINESS CENTER | 6801 EASTERN AVENUE | BALTIMORE, MARYLAND 21224