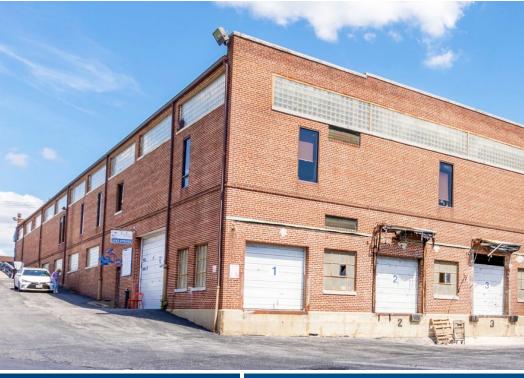

#### EASTERN BUSINESS CENTER 6801 EASTERN AVENUE | BALTIMORE, MARYLAND 21224

#### **HIGHLIGHTS**

- ► Abundant on-site parking and outdoor area
- ► Situated on the Baltimore City/ **County line**
- ► Unparalleled access to I-95, I-695 and Downtown Baltimore
- ▶ 1 mile from Johns Hopkins **Bayview Medical Center**
- ► Close proximity to numerous retail and amenities, like The Home Depot, Wawa, Dunkin' and the new Yard 56 (Streets Market, Chipotle and more!)
- ► Renovations coming soon!