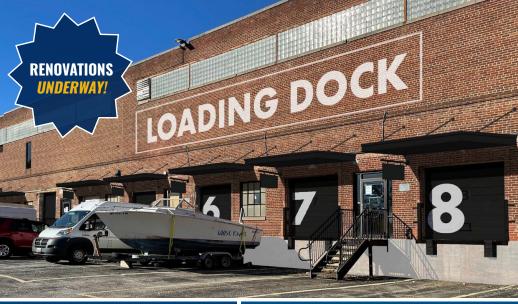

#### **AVAILABLE**

- ▶ 363 sf ± (Office)
- ▶ 1,069 sf ± (Office)
- ► 2,868 sf ± (Warehouse) (1 loading dock)

#### **HIGHLIGHTS**

- ► Abundant on-site parking and outdoor area
- ► Situated on the Baltimore City/ **County line**
- ► Unparalleled access to I-95, I-695 and Downtown Baltimore
- ▶ 1 mile from Johns Hopkins **Bayview Medical Center**
- ► Close proximity to numerous retail and amenities, like The Home Depot, Wawa, Dunkin' and the new Yard 56 (Streets Market, Chipotle and more!)
- ► Renovations coming soon!

#### 2,868 SF WAREHOUSE SPACE EASTERN BUSINESS CENTER | 6801 EASTERN AVENUE | BALTIMORE, MARYLAND 21224