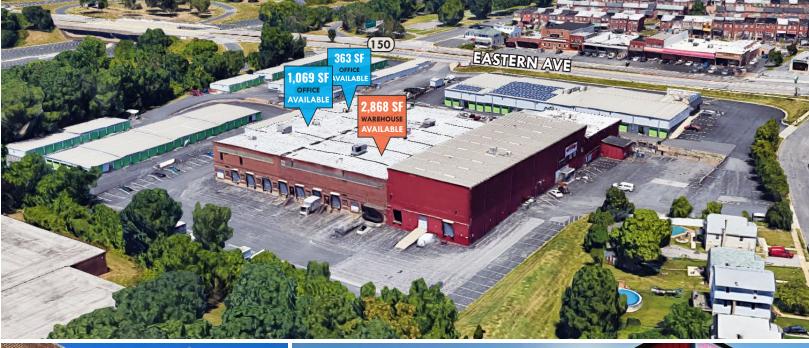

#### **AVAILABLE**

- ▶ 363 sf ± (Office)
- ▶ 1,069 sf ± (Office)
- ► 2,868 sf ± (Warehouse) (1 loading dock)

#### **AERIAL**

EASTERN BUSINESS CENTER | 6801 EASTERN AVENUE | BALTIMORE, MARYLAND 21224

150

EASTERN AVE

BIRDSEYE
EASTERN BUSINESS CENTER | 6801 EASTERN AVENUE | BALTIMORE, MARYLAND 21224