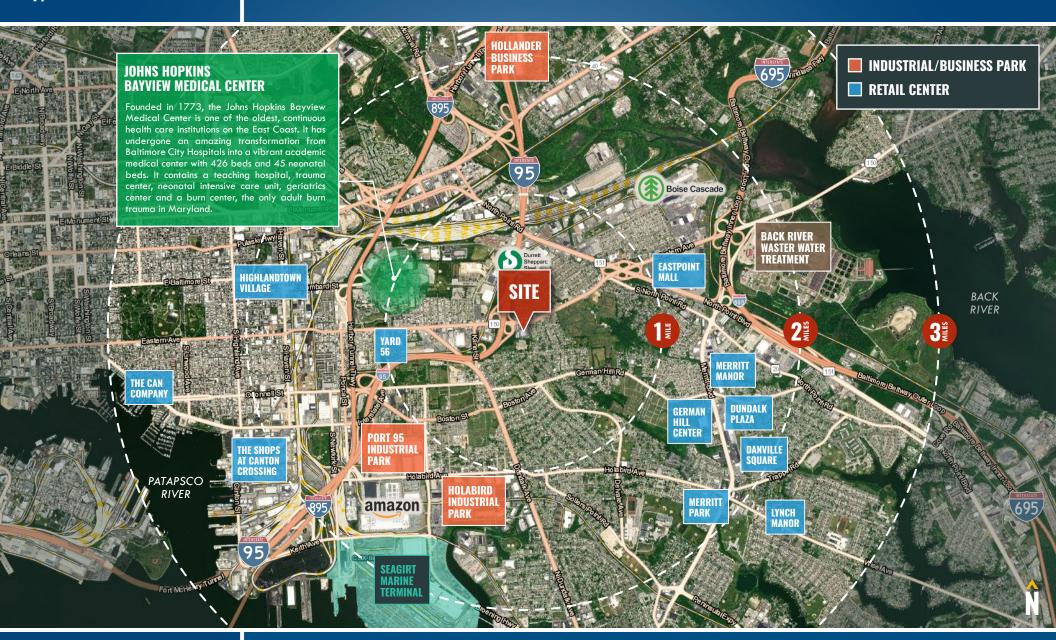

## INDUSTRIAL TRADE AREA EASTERN BUSINESS CENTER | 6801 EASTERN AVENUE | BALTIMORE, MARYLAND 21224