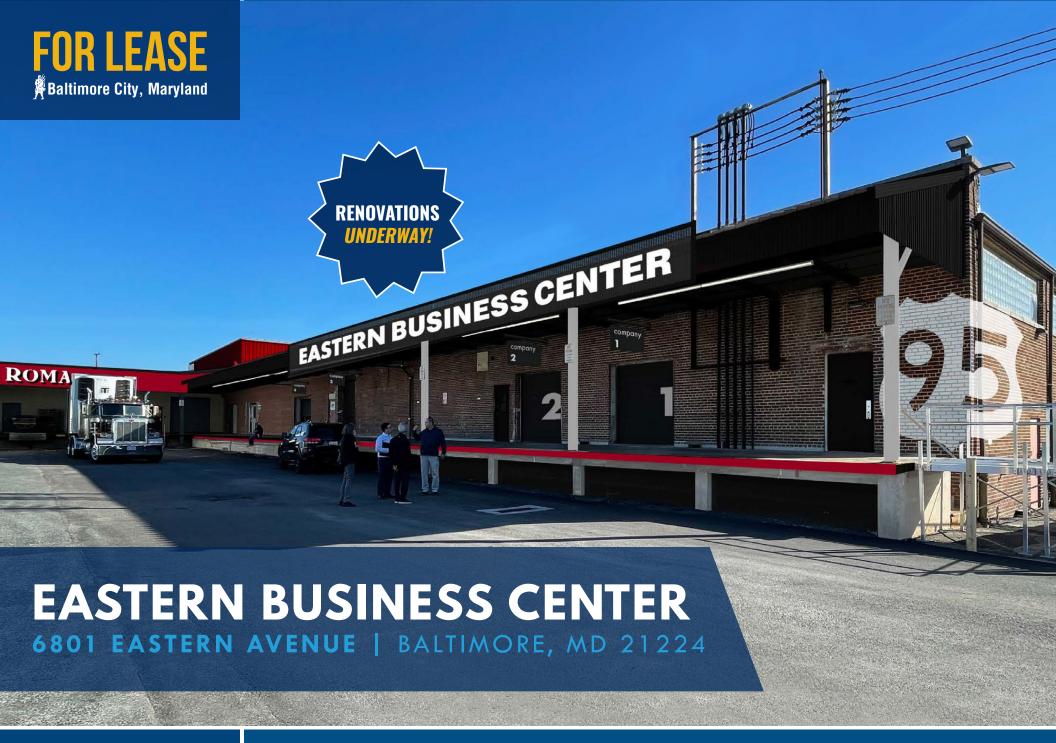

#### EASTERN BUSINESS CENTER 6801 EASTERN AVENUE | BALTIMORE, MARYLAND 21224

#### **HIGHLIGHTS**

- ► Abundant on-site parking and outdoor area
- ► Situated on the Baltimore City/ **County line**
- ► Unparalleled access to I-95, I-695 and Downtown Baltimore
- ▶ 1 mile from Johns Hopkins **Bayview Medical Center**
- ► Close proximity to numerous retail and amenities, like The Home Depot, Wawa, Dunkin' and the new Yard 56 (Streets Market, Chipotle and more!)
- ► Renovations coming soon!