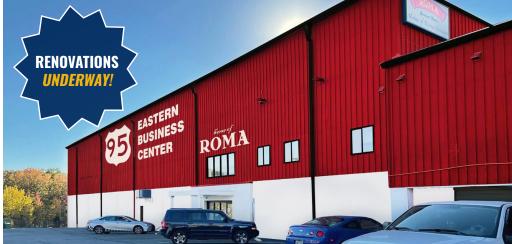

#### **HIGHLIGHTS**

- ► Abundant on-site parking and outdoor area
- ► Situated on the Baltimore City/ **County line**
- ► Unparalleled access to I-95, I-695 and Downtown Baltimore
- ▶ 1 mile from Johns Hopkins **Bayview Medical Center**
- ► Close proximity to numerous retail and amenities, like The Home Depot, Wawa, Dunkin' and the new Yard 56 (Streets Market, Chipotle and more!)
- ► Renovations coming soon!