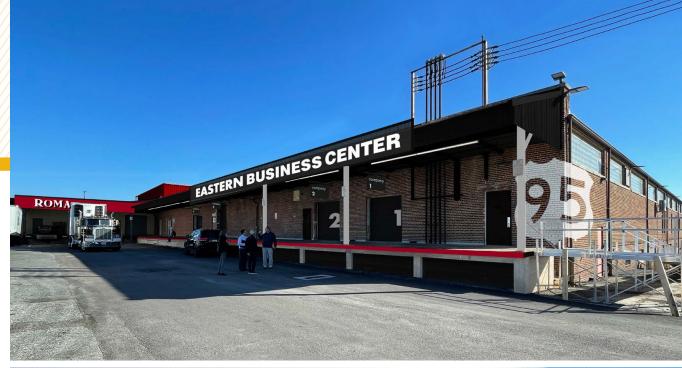

# **PROPERTY** OVERVIEW

#### HIGHLIGHTS:

- 6,435 SF  $\pm$  and 11,849 SF  $\pm$  warehouse spaces
- Abundant on-site parking and outdoor area
- Situated on the Baltimore City/County line
- Unparalleled access to I-95, I-695 and Downtown Baltimore
- 1 mi. from Johns Hopkins Bayview Medical Center
- Close proximity to numerous retail and amenities, like The Home Depot, Wawa, Dunkin' and the new Yard 56 (Streets Market, Chipotle and more!)
- Recently renovated/façade upgrades