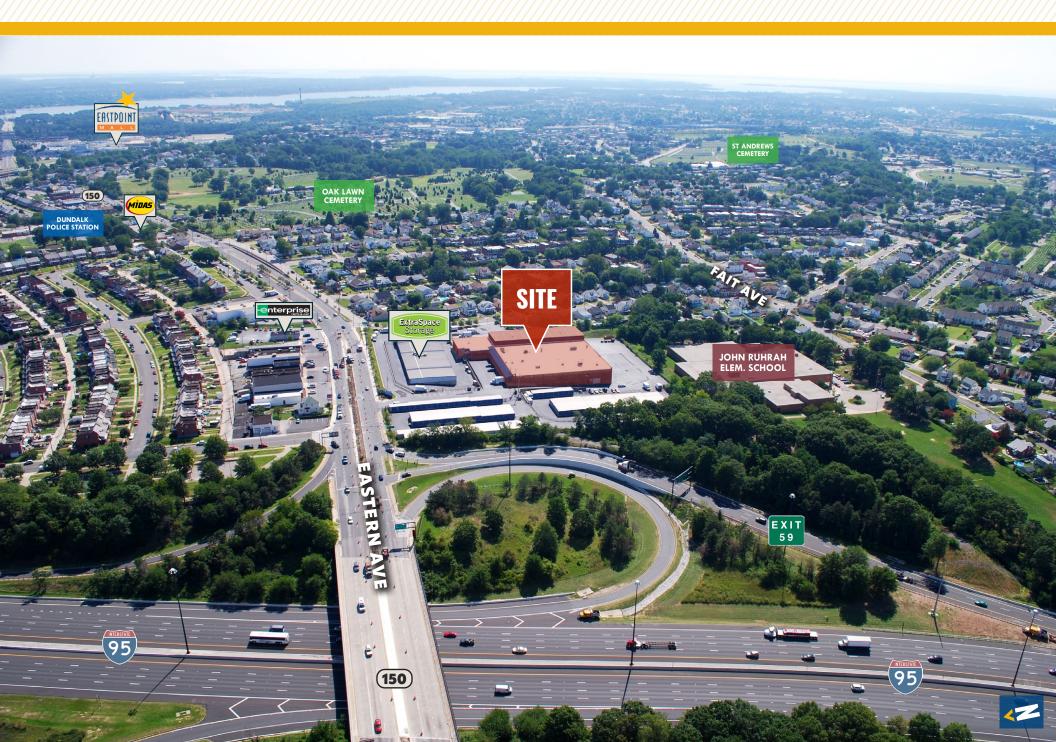

E | BALTIMORE, MARYLAND 21224

FOR **LEASE** 





# **PROPERTY** OVERVIEW

#### HIGHLIGHTS:

- 6,435 SF  $\pm$  and 11,849 SF  $\pm$  warehouse spaces
- Abundant on-site parking and outdoor area
- Situated on the Baltimore City/County line
- Unparalleled access to I-95, I-695 and Downtown Baltimore
- 1 mi. from Johns Hopkins Bayview Medical Center
- Close proximity to numerous retail and amenities, like The Home Depot, Wawa, Dunkin' and the new Yard 56 (Streets Market, Chipotle and more!)
- Recently renovated/façade upgrades

AVAILABLE:

6,435 SF  $\pm$  (WAREHOUSE)

11,849 SF  $\pm$  (WAREHOUSE)

**ZONING:** 

I-2 (GENERAL INDUSTRIAL DISTRICT)

**RENTAL RATE:** 

**NEGOTIABLE** 





### 6,435 SF WAREHOUSE SPACE



#### 11,849 SF WAREHOUSE SPACE



#### **AERIAL**



### LOCAL BIRDSEYE



#### TRADE AREA

#### **DRIVING DISTANCE TO:**



0.2 MILES **1 min. Drive** 



2.0 MILES
3 MIN. DRIVE



2.2 MILES **5 MIN. DRIVE** 



4.8 MILES 8 MIN. DRIVE (SEAGIRT MARINE TERMINAL)



14.1 MILES **13 MIN. DRIVE** 

BALTIMORE, MD

8.3 MILES **15 MIN.** 

**WASHINGTON, DC** 

43.0 MILES **1 HR. 0 MIN.** 

PHILADELPHIA, PA

97.8 MILES 1 HR. 30 MI

RICHMOND, VA

159.0 MILES **2 HRS. 40 MIN.** 



## FOR MORE INFO CONTACT:



ANDREW MEEDER, SIOR
SENIOR VICE PRESIDENT & PRINCIPAL
410.494.4881
AMEEDER@mackenziecommercial.com



ALTON CURRY
REAL ESTATE ADVISOR
443.841.9780
ACURRY@mackenziecommercial.com