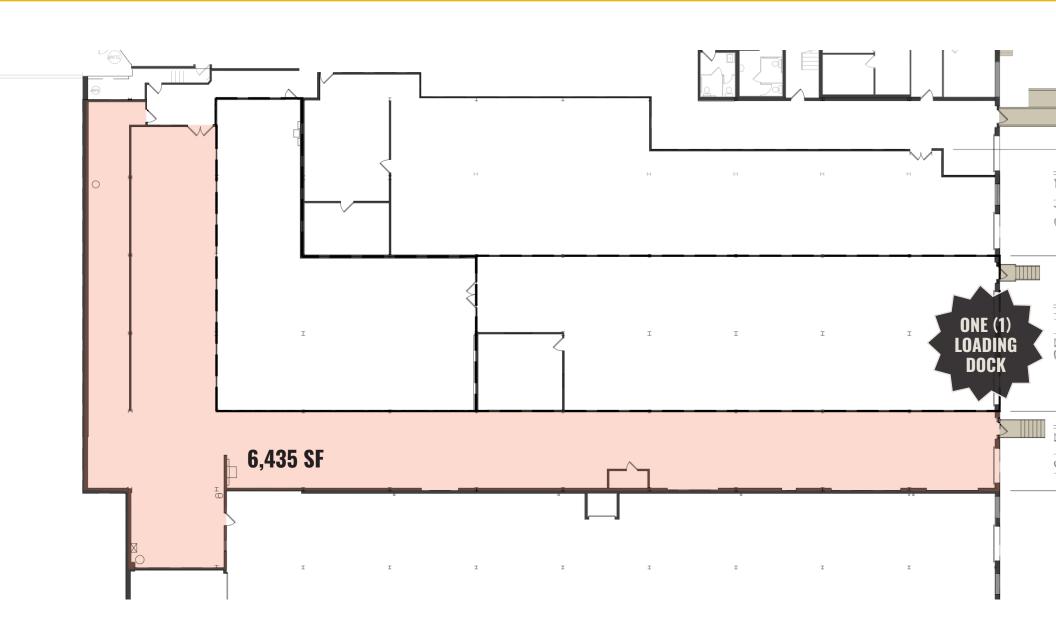

#### **EASTERN BUSINESS CENTER**

6801 EASTERN AVENUE | BALTIMORE, MARYLAND 21224

FOR **LEASE** 





# **PROPERTY** OVERVIEW

#### HIGHLIGHTS:

- 6,435 SF  $\pm$  and 11,849 SF  $\pm$  warehouse spaces
- Abundant on-site parking and outdoor area
- Situated on the Baltimore City/County line
- Unparalleled access to I-95, I-695 and Downtown Baltimore
- 1 mi. from Johns Hopkins Bayview Medical Center
- Close proximity to numerous retail and amenities, like The Home Depot, Wawa, Dunkin' and the new Yard 56 (Streets Market, Chipotle and more!)
- Recently renovated/façade upgrades

AVAILABLE:

6,435 SF  $\pm$  (WAREHOUSE)

11,849 SF  $\pm$  (WAREHOUSE)

**ZONING:** 

I-2 (GENERAL INDUSTRIAL DISTRICT)

**RENTAL RATE:** 

**NEGOTIABLE** 





### 6,435 SF WAREHOUSE SPACE



#### 11,849 SF WAREHOUSE SPACE



#### **AERIAL**



### LOCAL BIRDSEYE



#### TRADE AREA

#### **DRIVING DISTANCE TO:**



0.2 MILES **1 min. Drive** 



2.0 MILES
3 MIN. DRIVE



2.2 MILES **5 MIN. DRIVE** 



4.8 MILES 8 MIN. DRIVE (SEAGIRT MARINE TERMINAL)



14.1 MILES **13 MIN. DRIVE** 

BALTIMORE, MD

8.3 MILES **15 MIN.** 

**WASHINGTON, DC** 

43.0 MILES **1 HR. 0 MIN.** 

PHILADELPHIA, PA

97.8 MILES 1 HR. 30 MI

RICHMOND, VA

159.0 MILES **2 HRS. 40 MIN.** 



## FOR MORE INFO CONTACT:



ANDREW MEEDER, SIOR
SENIOR VICE PRESIDENT & PRINCIPAL
410.494.4881
AMEEDER@mackenziecommercial.com



ALTON CURRY
REAL ESTATE ADVISOR
443.841.9780
ACURRY@mackenziecommercial.com