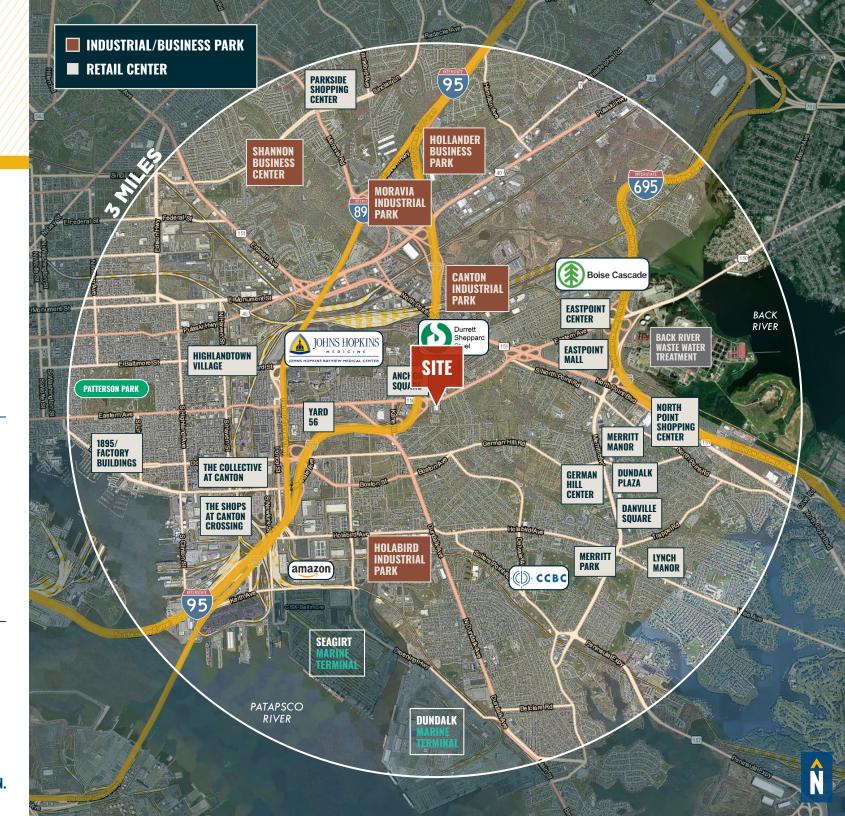

like The Home Depot, Wawa, Dunkin' and the new Yard 56 (Streets Market, Chipotle and more!)
- Recently renovated/façade upgrades

AVAILABLE:

6,435 SF  $\pm$  (WAREHOUSE)

11,849 SF  $\pm$  (WAREHOUSE)

**ZONING:** 

I-2 (GENERAL INDUSTRIAL DISTRICT)

**RENTAL RATE:** 

**NEGOTIABLE** 





### 6,435 SF WAREHOUSE SPACE



#### 11,849 SF WAREHOUSE SPACE



#### **AERIAL**



### LOCAL BIRDSEYE



#### TRADE AREA

#### **DRIVING DISTANCE TO:**



0.2 MILES **1 min. Drive** 



2.0 MILES
3 MIN. DRIVE



2.2 MILES **5 MIN. DRIVE** 



4.8 MILES 8 MIN. DRIVE (SEAGIRT MARINE TERMINAL)



14.1 MILES **13 MIN. DRIVE** 

BALTIMORE, MD

8.3 MILES **15 MIN.** 

**WASHINGTON, DC** 

43.0 MILES **1 HR. 0 MIN.** 

PHILADELPHIA, PA

97.8 MILES 1 HR. 30 MI

RICHMOND, VA

159.0 MILES **2 HRS. 40 MIN.** 



## FOR MORE INFO CONTACT:



ANDREW MEEDER, SIOR
SENIOR VICE PRESIDENT & PRINCIPAL
410.494.4881
AMEEDER@mackenziecommercial.com



ALTON CURRY
REAL ESTATE ADVISOR
443.841.9780
ACURRY@mackenziecommercial.com