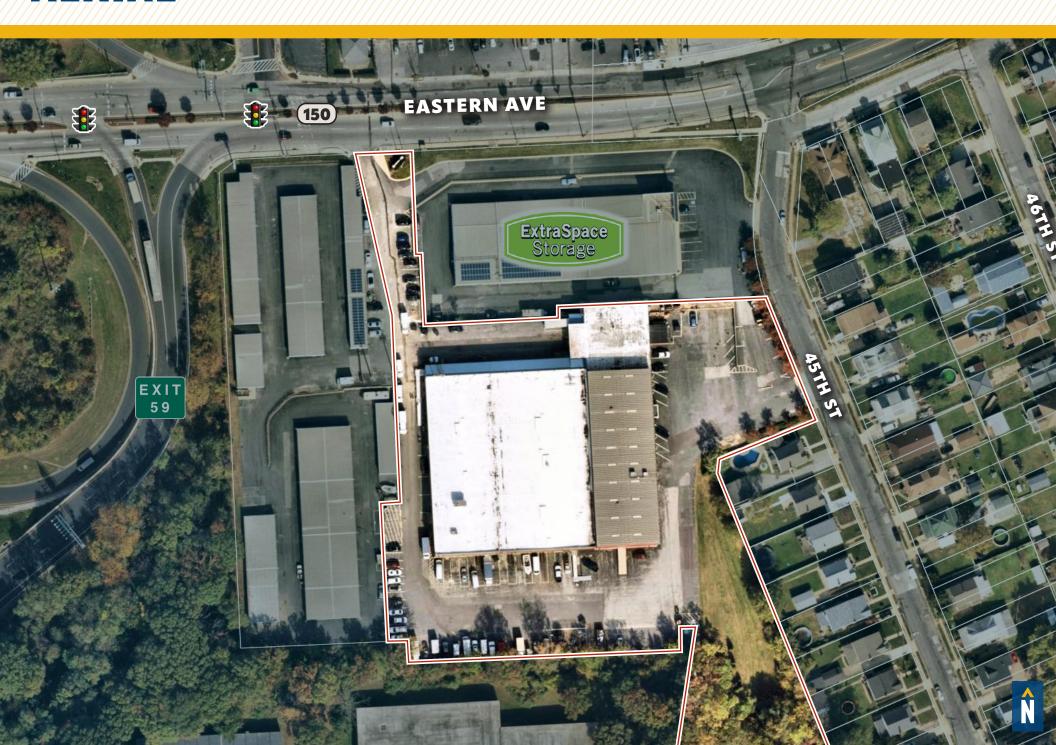

**

6801 EASTERN AVENUE | BALTIMORE, MARYLAND 21224

FOR **LEASE** 





# **PROPERTY** OVERVIEW

#### HIGHLIGHTS:

- 6,435 SF  $\pm$  and 11,849 SF  $\pm$  warehouse spaces
- Abundant on-site parking and outdoor area
- Situated on the Baltimore City/County line
- Unparalleled access to I-95, I-695 and Downtown Baltimore
- 1 mi. from Johns Hopkins Bayview Medical Center
- Close proximity to numerous retail and amenities, like The Home Depot, Wawa, Dunkin' and the new Yard 56 (Streets Market, Chipotle and more!)
- Recently renovated/façade upgrades

AVAILABLE:

6,435 SF  $\pm$  (WAREHOUSE)

11,849 SF  $\pm$  (WAREHOUSE)

**ZONING:** 

I-2 (GENERAL INDUSTRIAL DISTRICT)

**RENTAL RATE:** 

**NEGOTIABLE** 





### 6,435 SF WAREHOUSE SPACE



#### 11,849 SF WAREHOUSE SPACE



#### **AERIAL**



### LOCAL BIRDSEYE



#### TRADE AREA

#### **DRIVING DISTANCE TO:**



0.2 MILES **1 min. Drive** 



2.0 MILES
3 MIN. DRIVE



2.2 MILES **5 MIN. DRIVE** 



4.8 MILES 8 MIN. DRIVE (SEAGIRT MARINE TERMINAL)



14.1 MILES **13 MIN. DRIVE** 

BALTIMORE, MD

8.3 MILES **15 MIN.** 

**WASHINGTON, DC** 

43.0 MILES **1 HR. 0 MIN.** 

PHILADELPHIA, PA

97.8 MILES 1 HR. 30 MI

RICHMOND, VA

159.0 MILES **2 HRS. 40 MIN.** 



## FOR MORE INFO CONTACT:



ANDREW MEEDER, SIOR
SENIOR VICE PRESIDENT & PRINCIPAL
410.494.4881
AMEEDER@mackenziecommercial.com



ALTON CURRY
REAL ESTATE ADVISOR
443.841.9780
ACURRY@mackenziecommercial.com