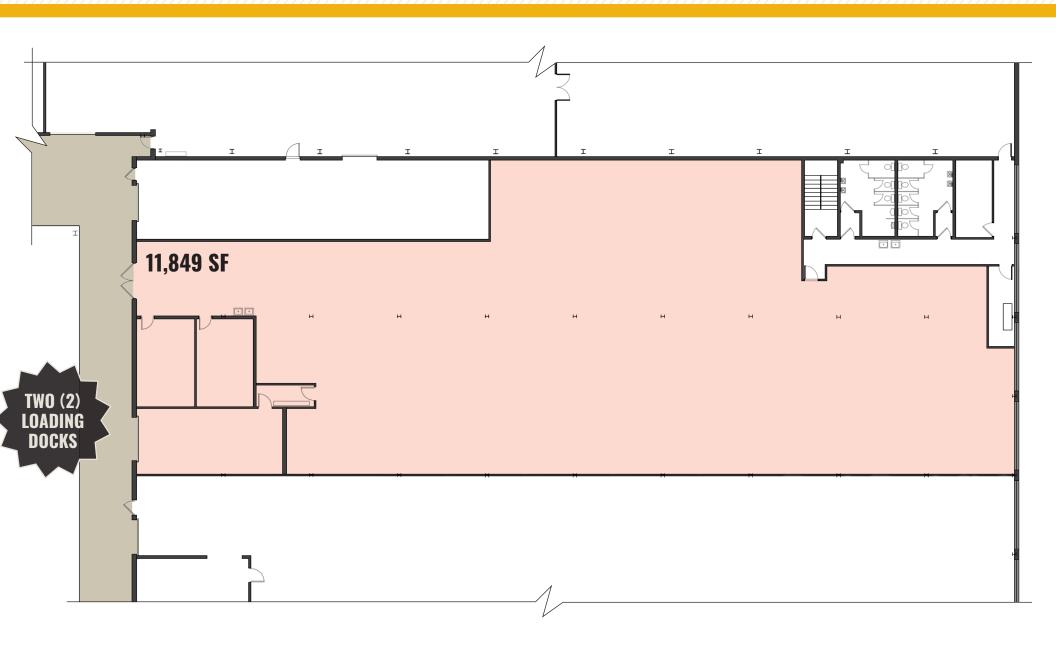

ERN BUSINESS CENTER**

6801 EASTERN AVENUE | BALTIMORE, MARYLAND 21224

FOR **LEASE** 





# **PROPERTY** OVERVIEW

#### HIGHLIGHTS:

- 6,435 SF  $\pm$  and 11,849 SF  $\pm$  warehouse spaces
- Abundant on-site parking and outdoor area
- Situated on the Baltimore City/County line
- Unparalleled access to I-95, I-695 and Downtown Baltimore
- 1 mi. from Johns Hopkins Bayview Medical Center
- Close proximity to numerous retail and amenities, like The Home Depot, Wawa, Dunkin' and the new Yard 56 (Streets Market, Chipotle and more!)
- Recently renovated/façade upgrades

AVAILABLE:

6,435 SF  $\pm$  (WAREHOUSE)

11,849 SF  $\pm$  (WAREHOUSE)

**ZONING:** 

I-2 (GENERAL INDUSTRIAL DISTRICT)

**RENTAL RATE:** 

**NEGOTIABLE** 





### 6,435 SF WAREHOUSE SPACE



#### 11,849 SF WAREHOUSE SPACE



#### **AERIAL**



### LOCAL BIRDSEYE



#### TRADE AREA

#### **DRIVING DISTANCE TO:**



0.2 MILES **1 min. Drive** 



2.0 MILES
3 MIN. DRIVE



2.2 MILES **5 MIN. DRIVE** 



4.8 MILES 8 MIN. DRIVE (SEAGIRT MARINE TERMINAL)



14.1 MILES **13 MIN. DRIVE** 

BALTIMORE, MD

8.3 MILES **15 MIN.** 

**WASHINGTON, DC** 

43.0 MILES **1 HR. 0 MIN.** 

PHILADELPHIA, PA

97.8 MILES 1 HR. 30 MI

RICHMOND, VA

159.0 MILES **2 HRS. 40 MIN.** 



## FOR MORE INFO CONTACT:



ANDREW MEEDER, SIOR
SENIOR VICE PRESIDENT & PRINCIPAL
410.494.4881
AMEEDER@mackenziecommercial.com



ALTON CURRY
REAL ESTATE ADVISOR
443.841.9780
ACURRY@mackenziecommercial.com