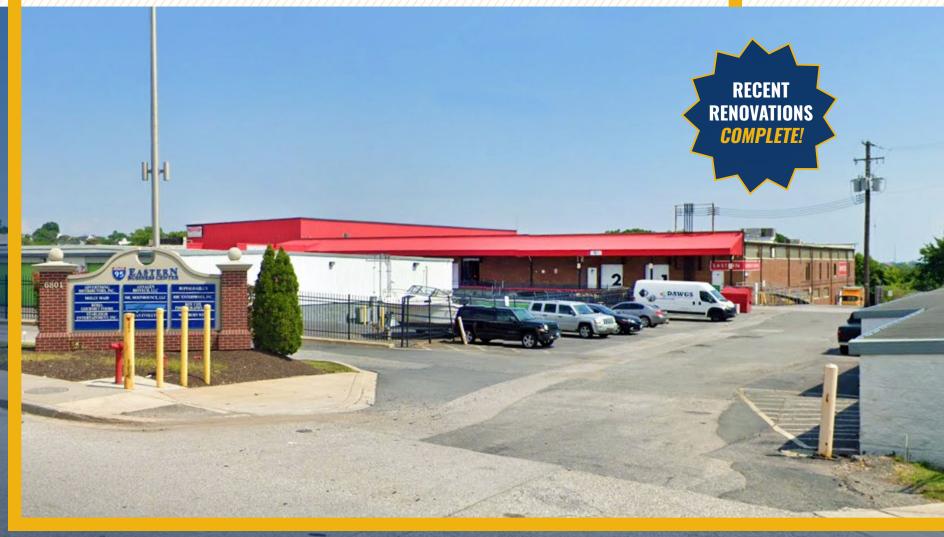

#### **EASTERN BUSINESS CENTER**

6801 EASTERN AVENUE | BALTIMORE, MARYLAND 21224

FOR **LEASE** 

#### HIGHLIGHTS:

- 6,435 SF  $\pm$  and 11,849 SF  $\pm$  warehouse spaces
- Abundant on-site parking and outdoor area
- Situated on the Baltimore City/County line
- Unparalleled access to I-95, I-695 and Downtown Baltimore
- 1 mi. from Johns Hopkins Bayview Medical Center
- Close proximity to numerous retail and amenities, like The Home Depot, Wawa, Dunkin' and the new Yard 56 (Streets Market, Chipotle and more!)
- Recently renovated/façade upgrades

AVAILABLE:

6,435 SF  $\pm$  (WAREHOUSE)

11,849 SF  $\pm$  (WAREHOUSE)

**ZONING:** 

I-2 (GENERAL INDUSTRIAL DISTRICT)

**RENTAL RATE:** 

**NEGOTIABLE** 