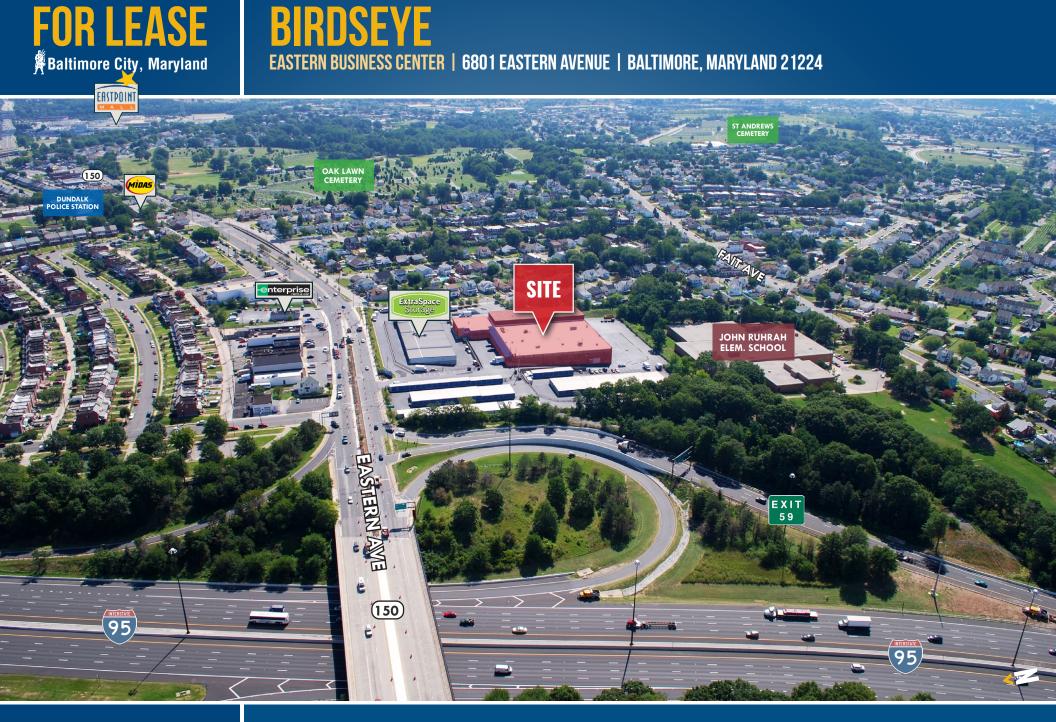

#### **363 SF SPACE** EASTERN BUSINESS CENTER | 6801 EASTERN AVENUE | BALTIMORE, MARYLAND 21224

**AERIAL** EASTERN BUSINESS CENTER | 6801 EASTERN AVENUE | BALTIMORE, MARYLAND 21224

**BIRDSEYE** EASTERN BUSINESS CENTER | 6801 EASTERN AVENUE | BALTIMORE, MARYLAND 21224

#### HIGHLIGHTS

- ► Abundant on-site parking and outdoor area
- ► Situated on the Baltimore City/ County line
- ► Unparalleled access to I-95, I-695 and Downtown Baltimore
- ▶ 1 mile from Johns Hopkins **Bayview Medical Center**
- Close proximity to numerous retail and amenities, like The Home Depot, Wawa, Dunkin' and the new Yard 56 (Streets Market, Chipotle and more!)
- Renovations coming soon!