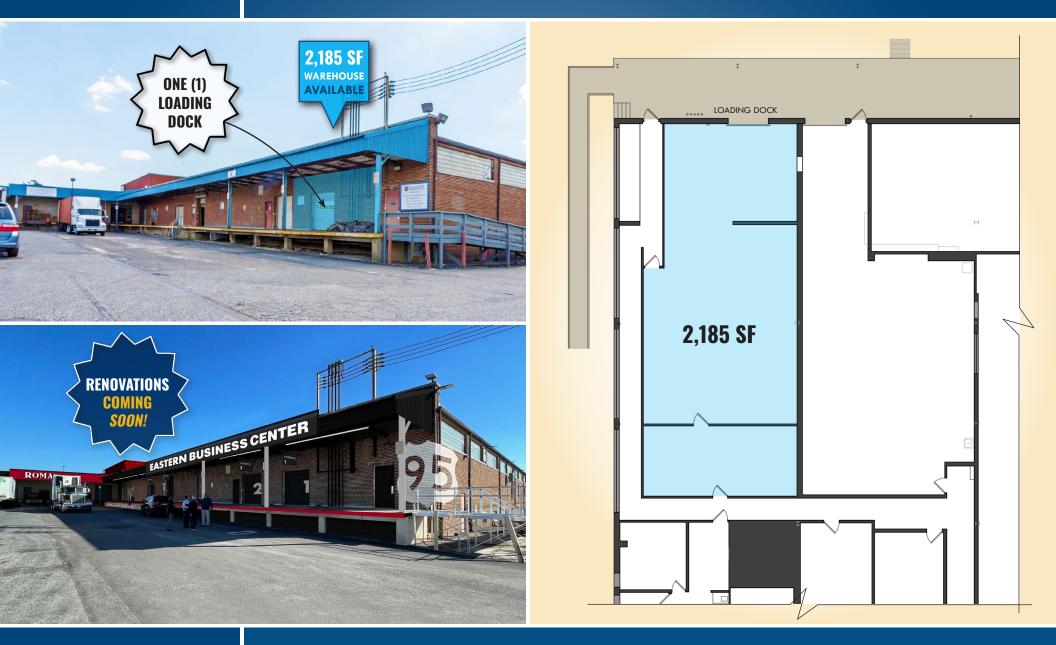

## **2, 185 SF WAREHOUSE SPACE** EASTERN BUSINESS CENTER | 6801 EASTERN AVENUE | BALTIMORE, MARYLAND 21224