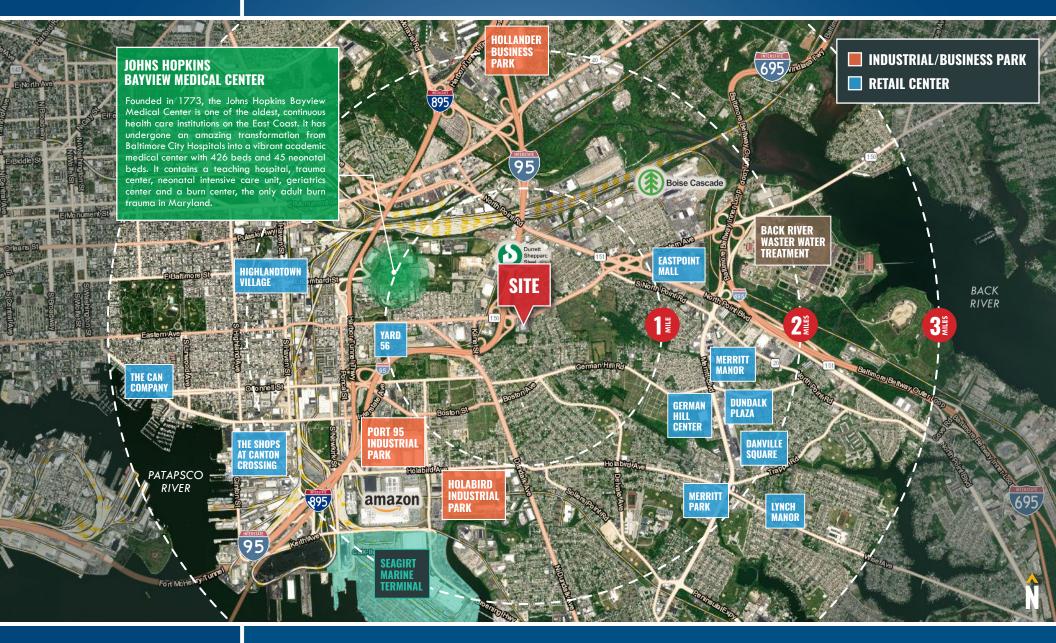

### **INDUSTRIAL TRADE AREA** EASTERN BUSINESS CENTER | 6801 EASTERN AVENUE | BALTIMORE, MARYLAND 21224

#### HIGHLIGHTS

- ► Abundant on-site parking and outdoor area
- ► Situated on the Baltimore City/ County line
- ► Unparalleled access to I-95, I-695 and Downtown Baltimore
- ▶ 1 mile from Johns Hopkins **Bayview Medical Center**
- Close proximity to numerous retail and amenities, like The Home Depot, Wawa, Dunkin' and the new Yard 56 (Streets Market, Chipotle and more!)
- Renovations coming soon!