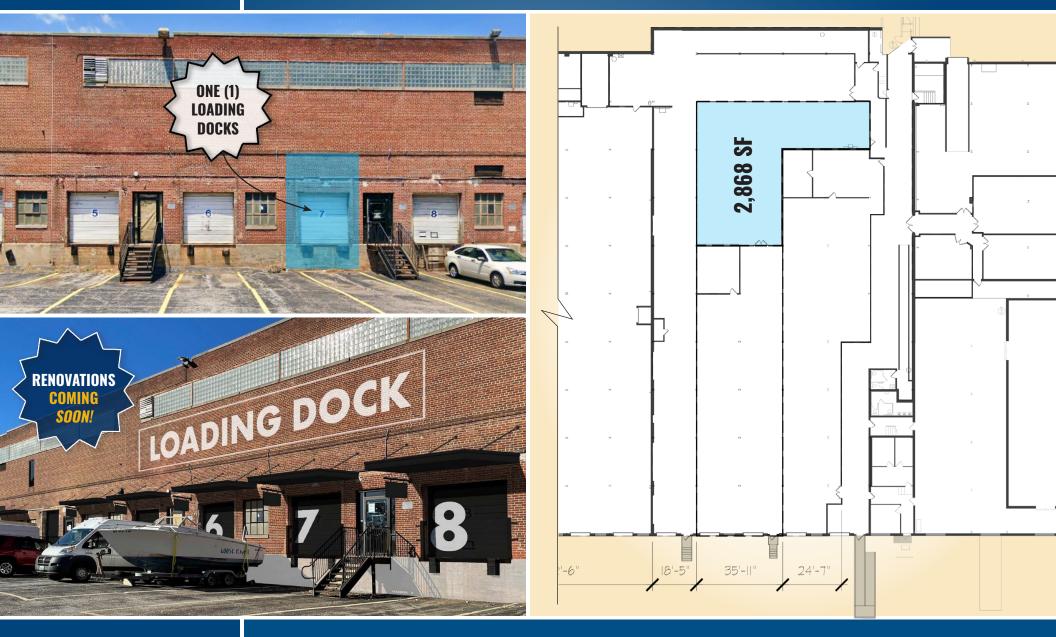

## **2,868 SF WAREHOUSE SPACE** EASTERN BUSINESS CENTER | 6801 EASTERN AVENUE | BALTIMORE, MARYLAND 21224