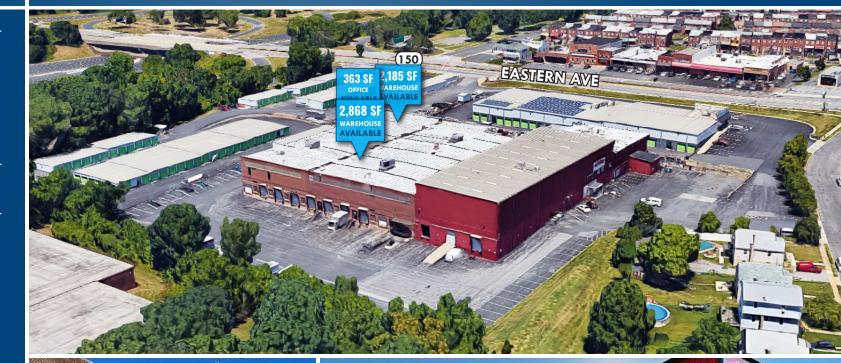

#### **AVAILABLE**

- ▶ 2,868 sf ± (Warehouse) (1 loading dock)
- ▶ 2,185 sf ± (Warehouse) (1 loading dock)
- ▶ 363 sf ± (Office)

#### HIGHLIGHTS

- ► Abundant on-site parking and outdoor area
- ► Situated on the Baltimore City/ County line
- ► Unparalleled access to I-95, I-695 and Downtown Baltimore
- ▶ 1 mile from Johns Hopkins **Bayview Medical Center**
- Close proximity to numerous retail and amenities, like The Home Depot, Wawa, Dunkin' and the new Yard 56 (Streets Market, Chipotle and more!)
- Renovations coming soon!