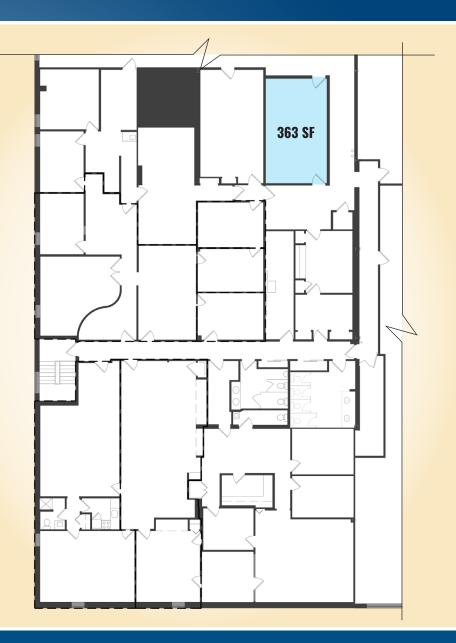

#### **363 SF SPACE** EASTERN BUSINESS CENTER | 6801 EASTERN AVENUE | BALTIMORE, MARYLAND 21224

**AERIAL** EASTERN BUSINESS CENTER | 6801 EASTERN AVENUE | BALTIMORE, MARYLAND 21224

**BIRDSEYE** EASTERN BUSINESS CENTER | 6801 EASTERN AVENUE | BALTIMORE, MARYLAND 21224

#### **AVAILABLE**

- ▶ 2,868 sf ± (Warehouse) (1 loading dock)
- ▶ 2,185 sf ± (Warehouse) (1 loading dock)
- ▶ 363 sf ± (Office)