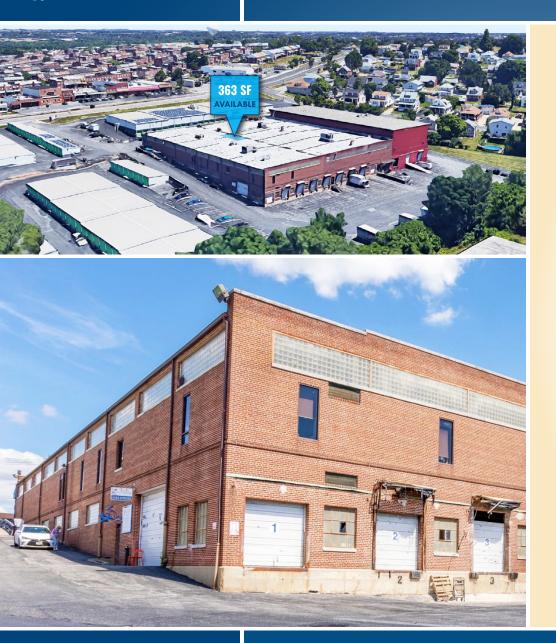

#### **363 SF SPACE** EASTERN BUSINESS CENTER | 6801 EASTERN AVENUE | BALTIMORE, MARYLAND 21224

**AERIAL** EASTERN BUSINESS CENTER | 6801 EASTERN AVENUE | BALTIMORE, MARYLAND 21224

**BIRDSEYE** EASTERN BUSINESS CENTER | 6801 EASTERN AVENUE | BALTIMORE, MARYLAND 21224

#### **AVAILABLE**

- ▶ 2,868 sf ± (Warehouse) (1 loading dock)
- ▶ 2,185 sf ± (Warehouse) (1 loading dock)
- ▶ 363 sf ± (Office)