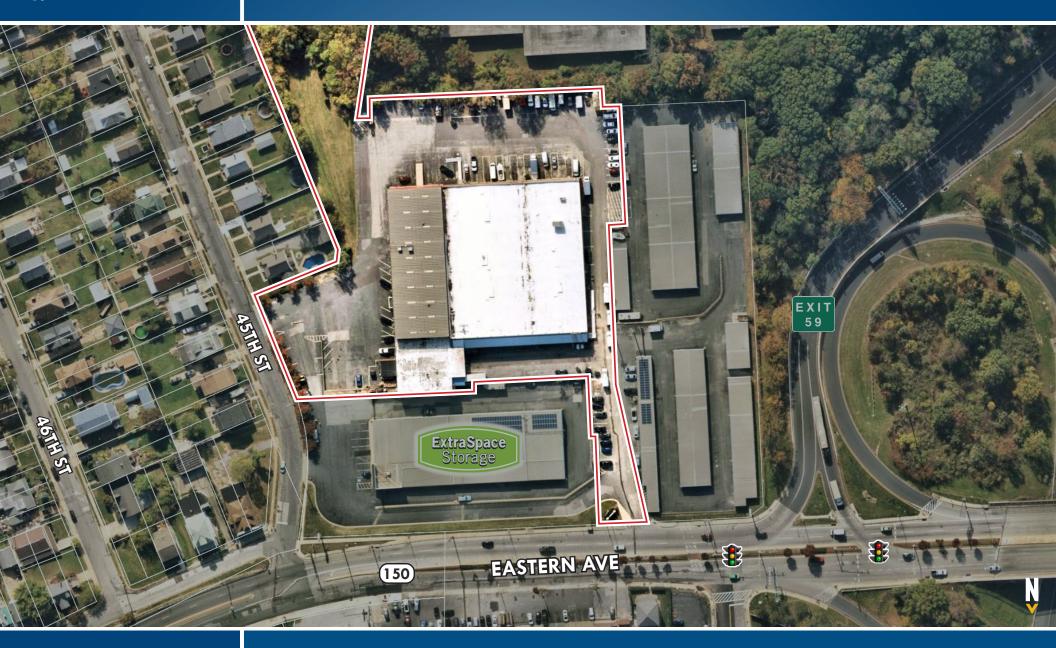

### **INDUSTRIAL TRADE AREA** EASTERN BUSINESS CENTER | 6801 EASTERN AVENUE | BALTIMORE, MARYLAND 21224

#### **LOCATION** EASTERN BUSINESS CENTER | 6801 EASTERN AVENUE | BALTIMORE, MARYLAND 21224

H

95 EASTERN

MR. MOONBOUNCE LLC

ROXANNE'S MASSAGE

BUFFALO GILL'S

RBC ENTERPRISES, INC

6801