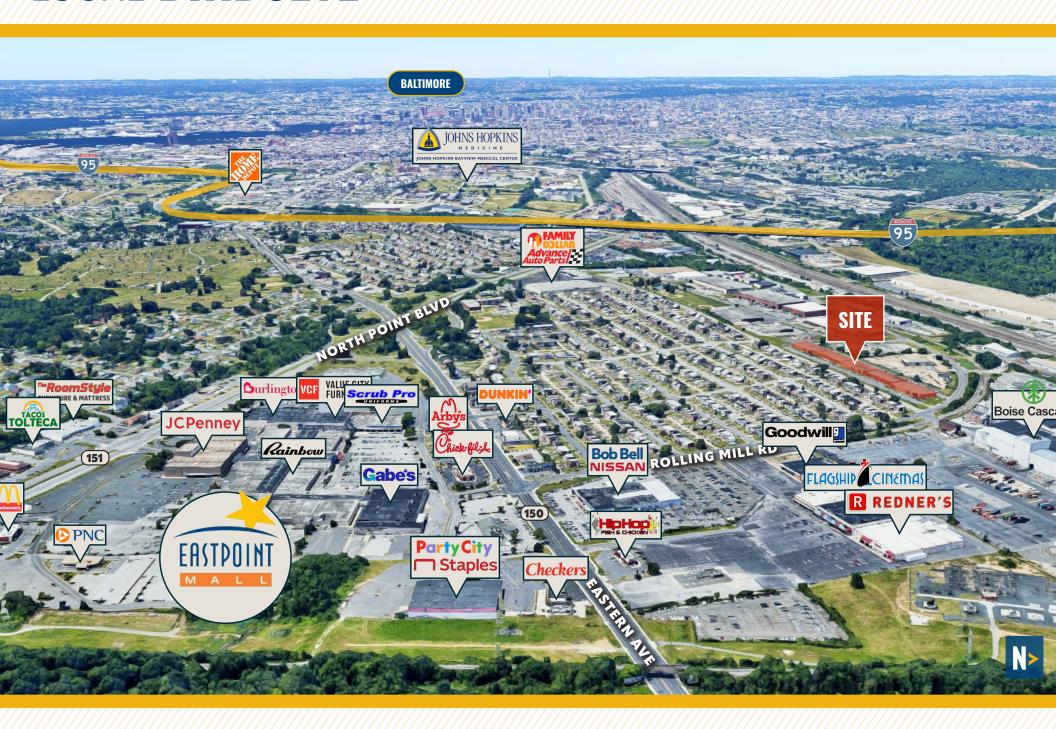

### LOCAL BIRDSEYE

#### TRADE A R E A

#### **DRIVING DISTANCE TO:**

1.3 MILES **3 MIN. DRIVE** 

2.0 MILES **5 MIN. DRIVE** 

2.4 MILES **7 MIN. DRIVE** 

4.4 MILES

13 MIN. DRIVE
(SEAGIRT
MARINE TERMINAL)

15.8 MILES **21 MIN. DRIVE** 

BALTIMORE, MD

5.9 MILES **20 MIN.** 

WASHINGTON, DC

44.7 MILES **1 HR. 5 MIN.** 

PHILADELPHIA, PA

98.6 MILES **1 HR. 45 MIN.** 

RICHMOND, VA

154.0 MILES **3 HRS.** 