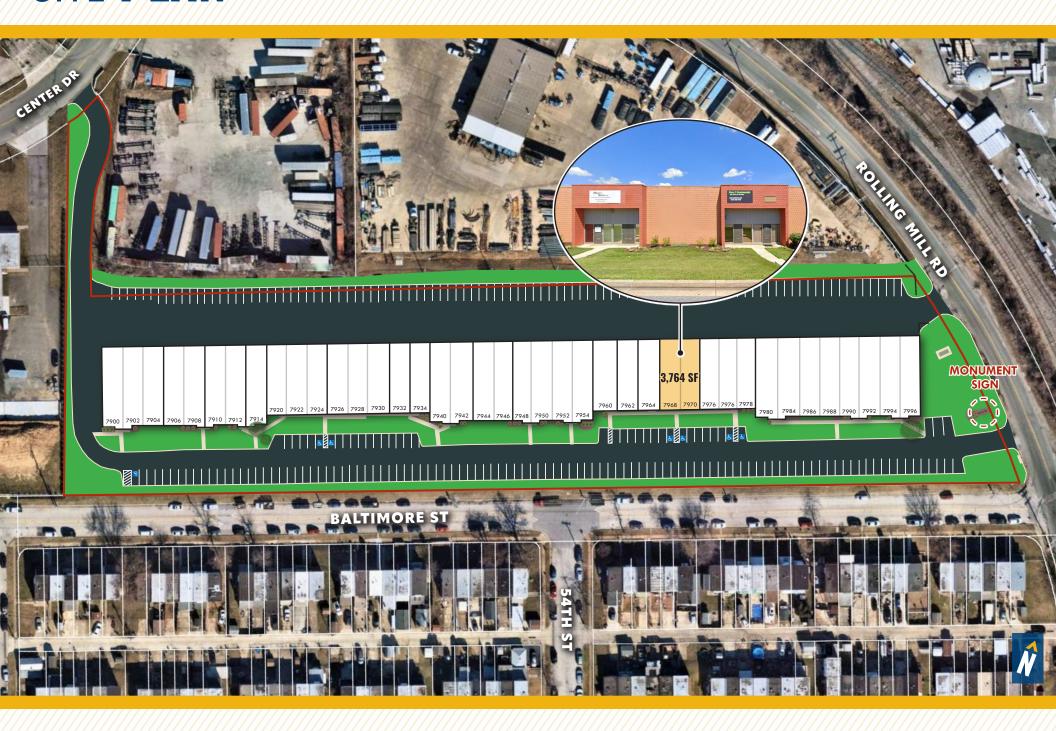

### SITE PLAN

AVAILABLE:

3,764 SF ± (SUITES 7968-7970)

LOADING:

2 LOADING DOCKS (REAR)

BUILDING SIZE:

81,780 SF ±

LOT SIZE:

5.81 ACRES ±