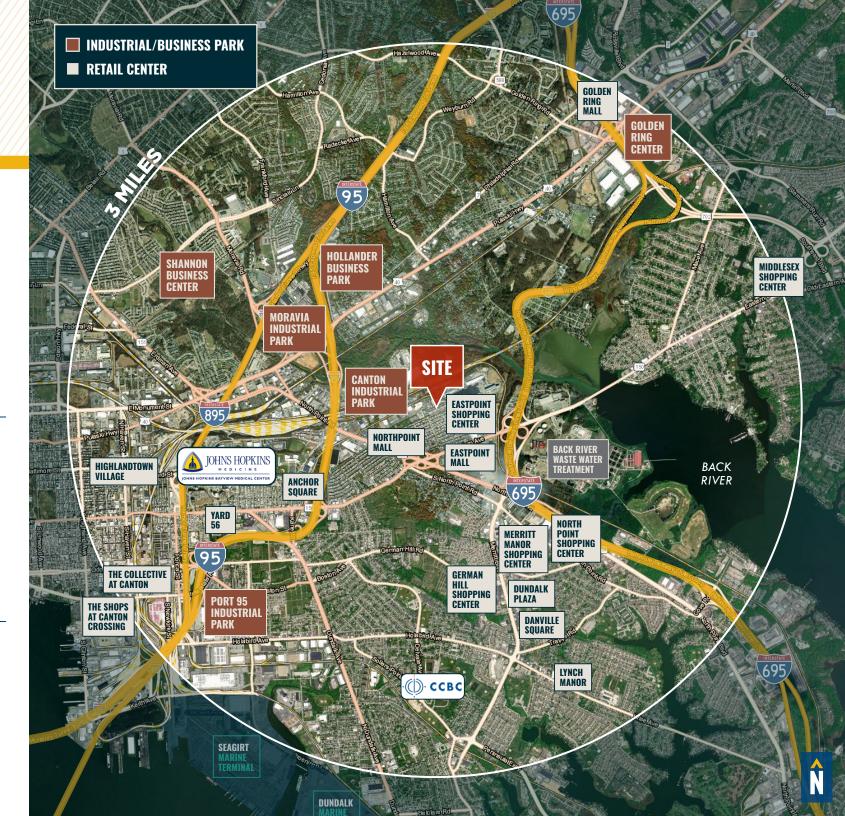

#### TRADE A R E A

#### **HIGHLIGHTS:**

- Easy access to I-95, I-695, I-895
- Dock/drive-in loading (rear)
- Ample on-site parking
- Short drive to the Port of Baltimore and Sparrows Point/Tradepoint Atlantic
- Just blocks from Eastpoint Center and Eastpoint Mall