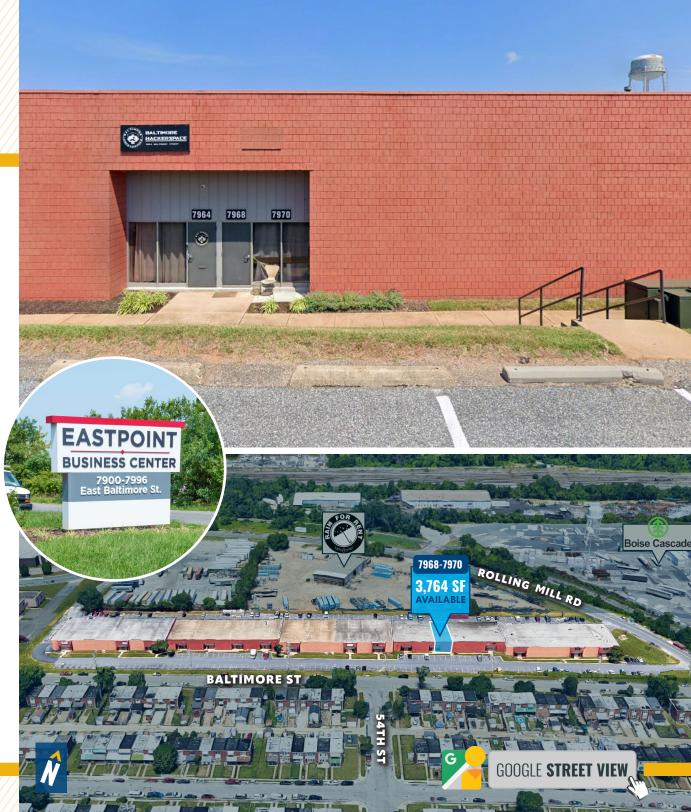

AVAILABLE:

3,764 SF ± (SUITES 7968-7970)

LOADING:

2 LOADING DOCKS (REAR)

BUILDING SIZE:

81,780 SF ±

LOT SIZE:

5.81 ACRES ±

CLEAR HEIGHT:

16' ±

ZONING:

MH IM (MANUFACTURING: HEAVY)

RENTAL RATE:

NEGOTIABLE