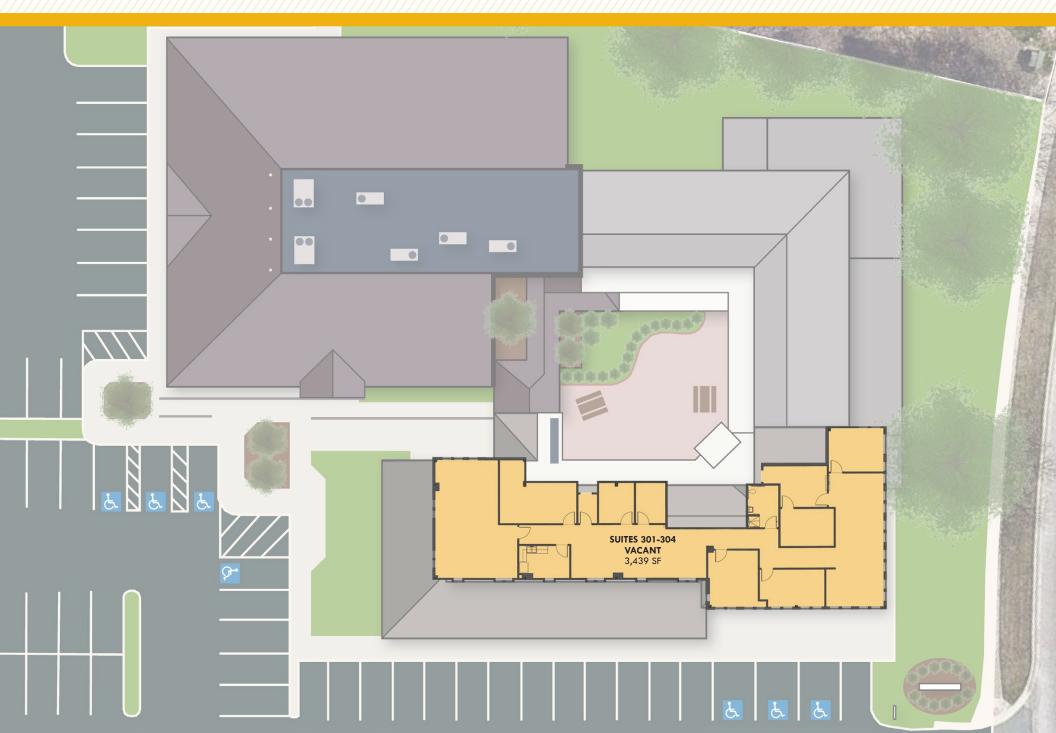

# 2107-2109 LAUREL BUSH ROAD | BEL AIR, MARYLAND 21015





FOR

LEASE

#### **PROPERTY** OVERVIEW

#### **HIGHLIGHTS**:

- 1,626-3,439 SF Class B office space (3rd Floor)
- Located off Route 924 with easy access to I-95, the downtown Bel Air Business District, Wegmans and the Festival at Bel Air Shopping Center
- Recent renovations include:
- Refreshed common areas
- New restrooms
- Energy efficient lighting
- Tremendous parking field with over 150 spaces







#### FLOOR PLAN: 1<sup>st</sup> Floor



### FLOOR PLAN: **2ND FLOOR**



#### FLOOR PLAN: **3rd Floor**



#### FLOOR PLAN: SUITES 301-304



### LOCAL **BIRDSEYE**



#### **MARKET** AERIAL





## **DEMO**GRAPHICS

2023

| RADIUS:     | 1 MILE           | 3 MILES     | 5 MILES   |
|-------------|------------------|-------------|-----------|
| RESIDEN     | <b>FIAL POPU</b> | LATION —    |           |
|             | 9,726            | 64,832      | 128,742   |
| DAYTIME     | POPULATIO        | DN          |           |
|             | 11,172           | 64,094      | 121,245   |
| AVERAGE     | HOUSEHO          | LD INCOME   |           |
|             | \$144,931        | \$135,739   | \$132,195 |
| NUMBER      | OF HOUSE         | HOLDS —     |           |
|             | 3,892            | 25,220      | 48,964    |
| MEDIAN /    | \GE              |             |           |
| Y 1