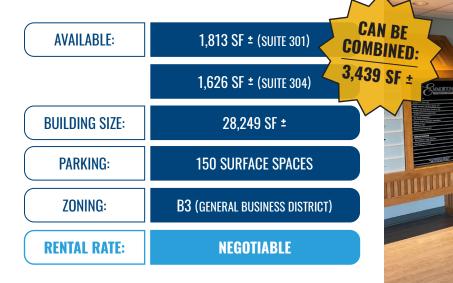

#### **HIGHLIGHTS**:

- 1,626-3,439 SF Class B office space (3rd Floor)
- Located off Route 924 with easy access to I-95, the downtown Bel Air Business District, Wegmans and the Festival at Bel Air Shopping Center
- Recent renovations include:
- Refreshed common areas
- New restrooms
- Energy efficient lighting
- Tremendous parking field with over 150 spaces