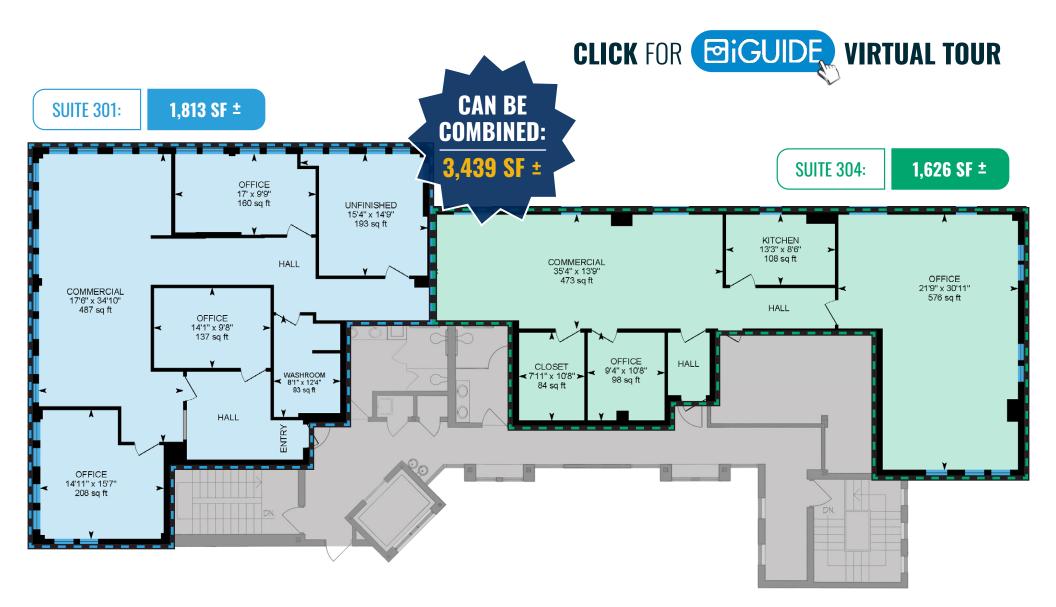

#### **HIGHLIGHTS**:

- 1,626-3,439 SF Class B office space (3rd Floor)
- Located off Route 924 with easy access to I-95, the downtown Bel Air Business District, Wegmans and the Festival at Bel Air Shopping Center
- Recent renovations include:
- Refreshed common areas
- New restrooms
- Energy efficient lighting
- Tremendous parking field with over 150 spaces

#### FLOOR PLAN: SUITES 301-304