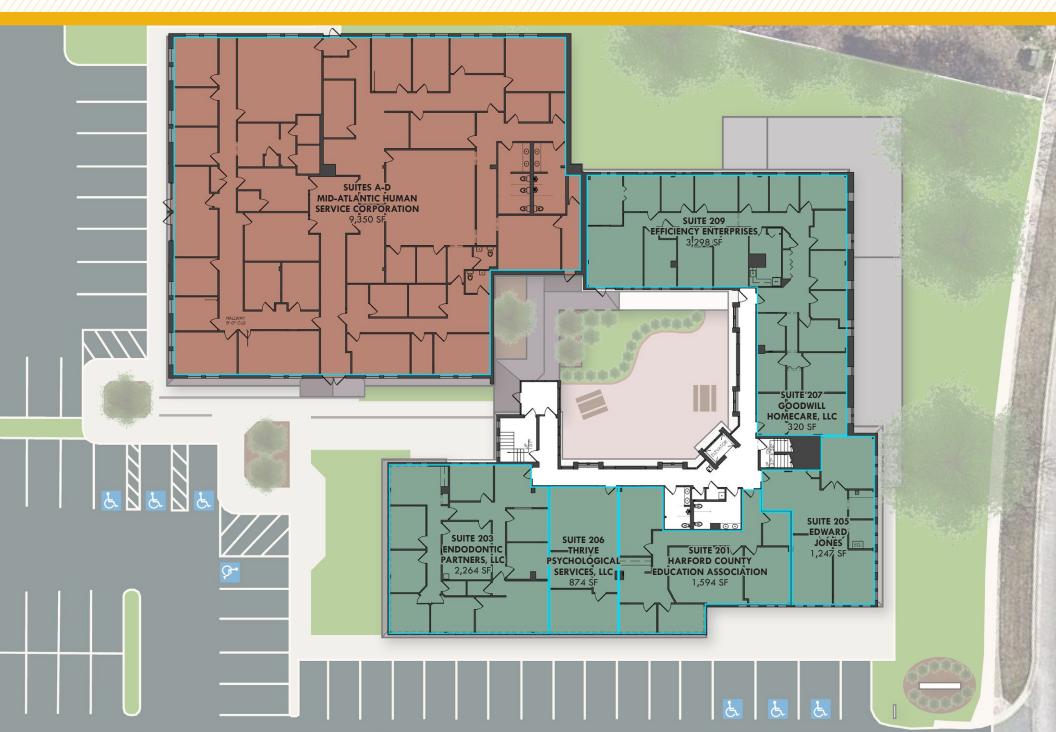

# 2107-2109 LAUREL BUSH ROAD | BEL AIR, MARYLAND 21015





FOR

LEASE

#### **PROPERTY** OVERVIEW

#### **HIGHLIGHTS**:

- 1,626-3,439 SF Class B office space (3rd Floor)
- Located off Route 924 with easy access to I-95, the downtown Bel Air Business District, Wegmans and the Festival at Bel Air Shopping Center
- Recent renovations include:
- Refreshed common areas
- New restrooms
- Energy efficient lighting
- Tremendous parking field with over 150 spaces







#### FLOOR PLAN: 1<sup>st</sup> Floor



### FLOOR PLAN: **2ND FLOOR**



#### FLOOR PLAN: **3rd Floor**



#### FLOOR PLAN: SUITES 301-304



### LOCAL **BIRDSEYE**



#### **MARKET** AERIAL





## **DEMO**GRAPHICS

2023

| RADIUS:     | 1 MILE           | 3 MILES     | 5 MILES   |
|-------------|------------------|-------------|-----------|
| RESIDEN     | <b>FIAL POPU</b> | LATION —    |           |
|             | 9,726            | 64,832      | 128,742   |
| DAYTIME     | POPULATIO        | DN          |           |
|             | 11,172           | 64,094      | 121,245   |
| AVERAGE     | HOUSEHO          | LD INCOME   |           |
|             | \$144,931        | \$135,739   | \$132,195 |
| NUMBER      | OF HOUSE         | HOLDS —     |           |
|             | 3,892            | 25,220      | 48,964    |
| MEDIAN /    | \GE              |