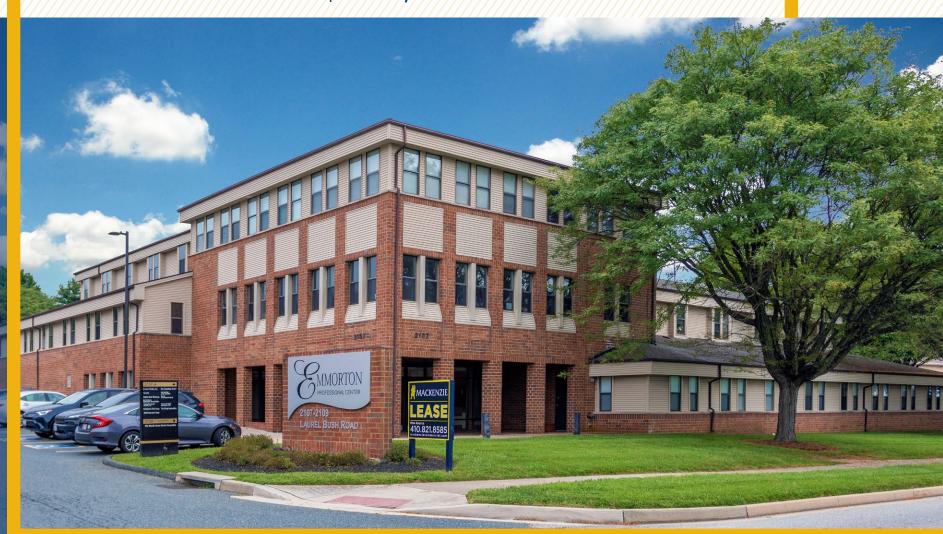

# 2107-2109 LAUREL BUSH ROAD | BEL AIR, MARYLAND 21015

FOR

LEASE

#### **HIGHLIGHTS**:

- 1,626-3,439 SF Class B office space (3rd Floor)
- Located off Route 924 with easy access to I-95, the downtown Bel Air Business District, Wegmans and the Festival at Bel Air Shopping Center
- Recent renovations include:
- Refreshed common areas
- New restrooms
- Energy efficient lighting
- Tremendous parking field with over 150 spaces