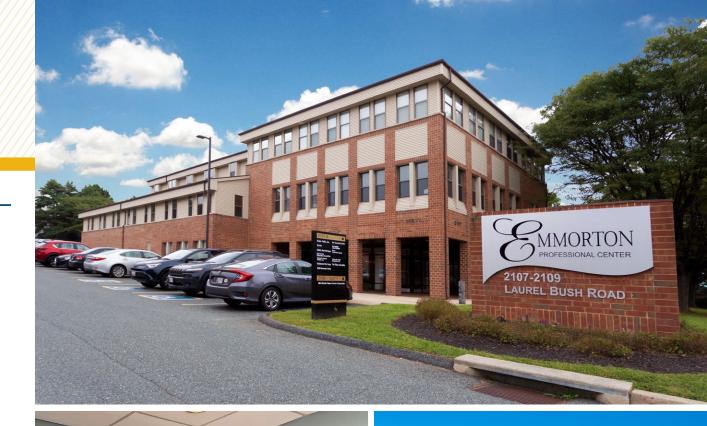

#### **PROPERTY** OVERVIEW

#### **HIGHLIGHTS**:

- 1,626-3,439 SF Class B office space (3rd Floor)
- Located off Route 924 with easy access to I-95, the downtown Bel Air Business District, Wegmans and the Festival at Bel Air Shopping Center
- Recent renovations include:
- Refreshed common areas
- New restrooms
- Energy efficient lighting
- Tremendous parking field with over 150 spaces