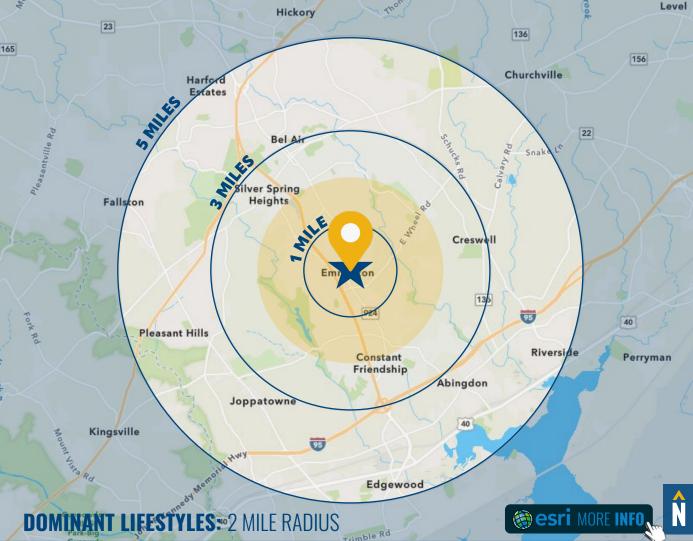

## **DEMO**GRAPHICS

2023

| RADIUS:     | 1 MILE           | 3 MILES     | 5 MILES   |
|-------------|------------------|-------------|-----------|
| RESIDEN     | <b>FIAL POPU</b> | LATION —    |           |
|             | 9,726            | 64,832      | 128,742   |
| DAYTIME     | POPULATIO        | DN          |           |
|             | 11,172           | 64,094      | 121,245   |
| AVERAGE     | HOUSEHO          | LD INCOME   |           |
|             | \$144,931        | \$135,739   | \$132,195 |
| NUMBER      | OF HOUSE         | HOLDS —     |           |
|             | 3,892            | 25,220      | 48,964    |
| MEDIAN /    | \GE              |             |           |
| Y 1         | 40.6             | 40.6        | 40.3      |
| <b>-</b> ⊍→ |                  | DS REPORT o |           |
|             |                  | 8           |           |