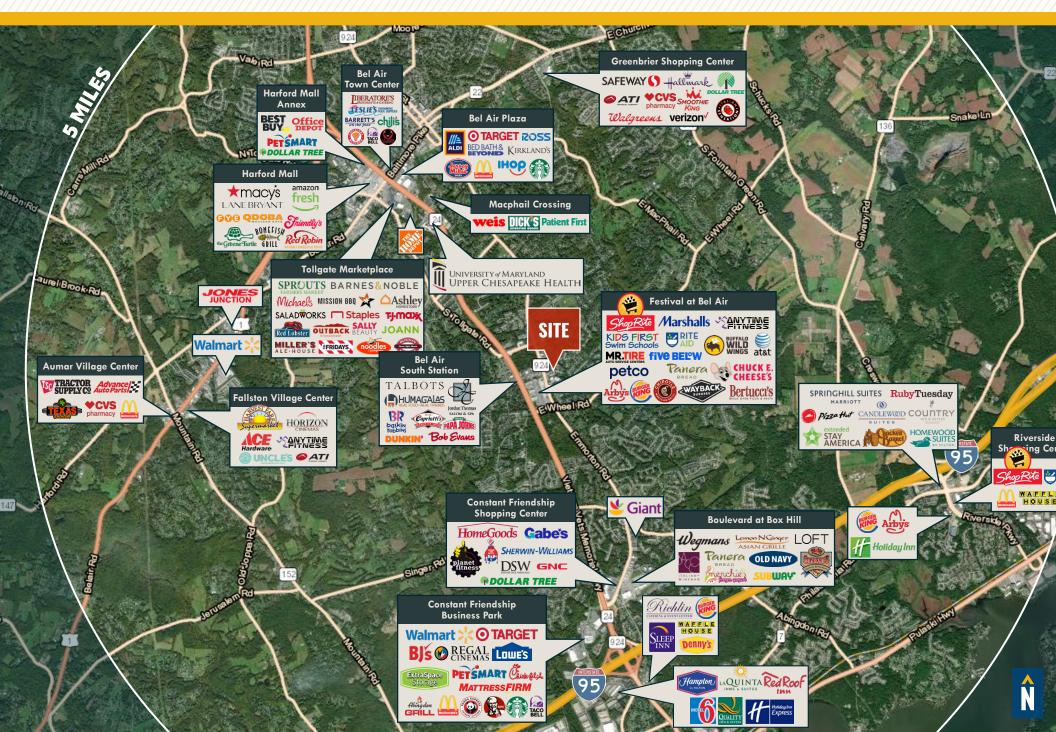

# 2107-2109 LAUREL BUSH ROAD | BEL AIR, MARYLAND 21015





FOR

LEASE

#### **PROPERTY** OVERVIEW

#### **HIGHLIGHTS**:

- 1,626-3,439 SF Class B office space (3rd Floor)
- Located off Route 924 with easy access to I-95, the downtown Bel Air Business District, Wegmans and the Festival at Bel Air Shopping Center
- Recent renovations include:
- Refreshed common areas
- New restrooms
- Energy efficient lighting
- Tremendous parking field with over 150 spaces







#### FLOOR PLAN: 1<sup>st</sup> Floor



### FLOOR PLAN: **2ND FLOOR**



#### FLOOR PLAN: **3rd Floor**



#### FLOOR PLAN: SUITES 301-304



### LOCAL **BIRDSEYE**



#### **MARKET** AERIAL





## **DEMO**GRAPHICS

2023

| RADIUS:     | 1 MILE           | 3 MILES     | 5 MILES   |
|-------------|------------------|-------------|-----------|
| RESIDEN     | <b>FIAL POPU</b> | LATION —    |           |
|             | 9,726            | 64,832      | 128,742   |
| DAYTIME     | POPULATIO        | DN          |           |
|             | 11,172           | 64,094      | 121,245   |
| AVERAGE     | HOUSEHO          | LD INCOME   |           |
|             | \$144,931        | \$135,739   | \$132,195 |
| NUMBER      | OF HOUSE         | HOLDS —     |           |
|             | 3,892            | 25,220      | 48,964    |
| MEDIAN /    | \GE              |             |           |
| Y 1         | 40.6             | 40.6        | 40.3      |
| <b>-</b> ⊍→ |                  | DS