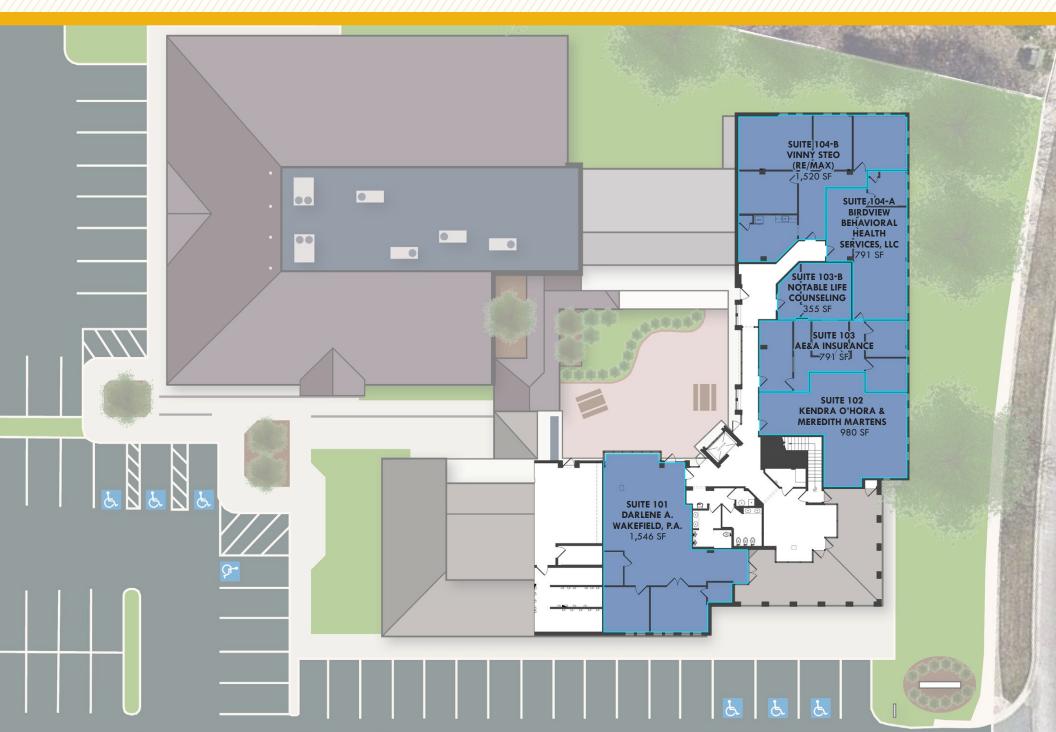

# 2107-2109 LAUREL BUSH ROAD | BEL AIR, MARYLAND 21015





FOR

LEASE

#### **PROPERTY** OVERVIEW

#### **HIGHLIGHTS**:

- 1,626-3,439 SF Class B office space (3rd Floor)
- Located off Route 924 with easy access to I-95, the downtown Bel Air Business District, Wegmans and the Festival at Bel Air Shopping Center
- Recent renovations include:
- Refreshed common areas
- New restrooms
- Energy efficient lighting
- Tremendous parking field with over 150 spaces







#### FLOOR PLAN: 1<sup>st</sup> Floor



### FLOOR PLAN: **2ND FLOOR**



#### FLOOR PLAN: **3rd Floor**



#### FLOOR PLAN: SUITES 301-304



### LOCAL **BIRDSEYE**



#### **MARKET** AERIAL





## **DEMO**GRAPHICS

2023

| RADIUS:     | 1 MILE           | 3 MILES     | 5 MILES   |
|-------------|------------------|-------------|-----------|
| RESIDEN     | <b>FIAL POPU</b> | LATION —    |           |
|             | 9,726            | 64,832      | 128,742   |
| DAYTIME     | POPULATIO        | DN          |           |
|             | 11,172           | 64,094      | 121,245   |
| AVERAGE     | HOUSEHO          | LD INCOME   |           |
|             | \$144,931        | \$135,739   | \$132,195 |
| NUMBER      | OF HOUSE         | HOLDS —     |           |
|             | 3,892            | 25,220      | 48,964    |
| MED