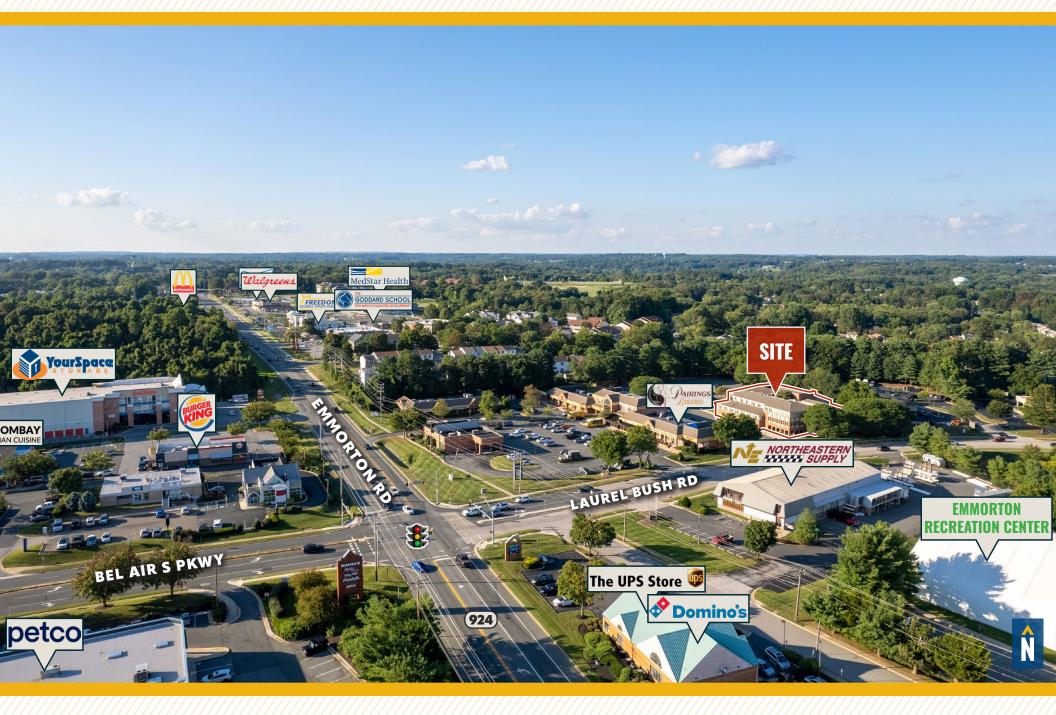

# 2107-2109 LAUREL BUSH ROAD | BEL AIR, MARYLAND 21015





FOR

LEASE

#### **PROPERTY** OVERVIEW

#### **HIGHLIGHTS**:

- 1,626-3,439 SF Class B office space (3rd Floor)
- Located off Route 924 with easy access to I-95, the downtown Bel Air Business District, Wegmans and the Festival at Bel Air Shopping Center
- Recent renovations include:
- Refreshed common areas
- New restrooms
- Energy efficient lighting
- Tremendous parking field with over 150 spaces







#### FLOOR PLAN: 1<sup>st</sup> Floor



### FLOOR PLAN: **2ND FLOOR**



#### FLOOR PLAN: **3rd Floor**



#### FLOOR PLAN: SUITES 301-304



### LOCAL **BIRDSEYE**



#### **MARKET** AERIAL





## **DEMO**GRAPHICS

2023

| RADIUS:     | 1 MILE           | 3 MILES     | 5 MILES   |
|-------------|------------------|-------------|-----------|
| RESIDEN     | <b>FIAL POPU</b> | LATION —    |           |
|             | 9,726            | 64,832      | 128,742   |
| DAYTIME     | POPULATIO        | DN          |           |
|             | 11,172           | 64,094      | 121,245   |
| AVERAGE     | HOUSEHO          | LD INCOME   |           |
|             | \$144,931        | \$135,739   | \$132,195 |
| NUMBER      | OF HOUSE         | HOLDS —     |           |
|             | 3,892            | 25,220      | 48,964    |
| MEDIAN /    | \GE              |             |           |
| Y 1         | 40.6             | 40.6        | 40.3      |
| <b>-</b>