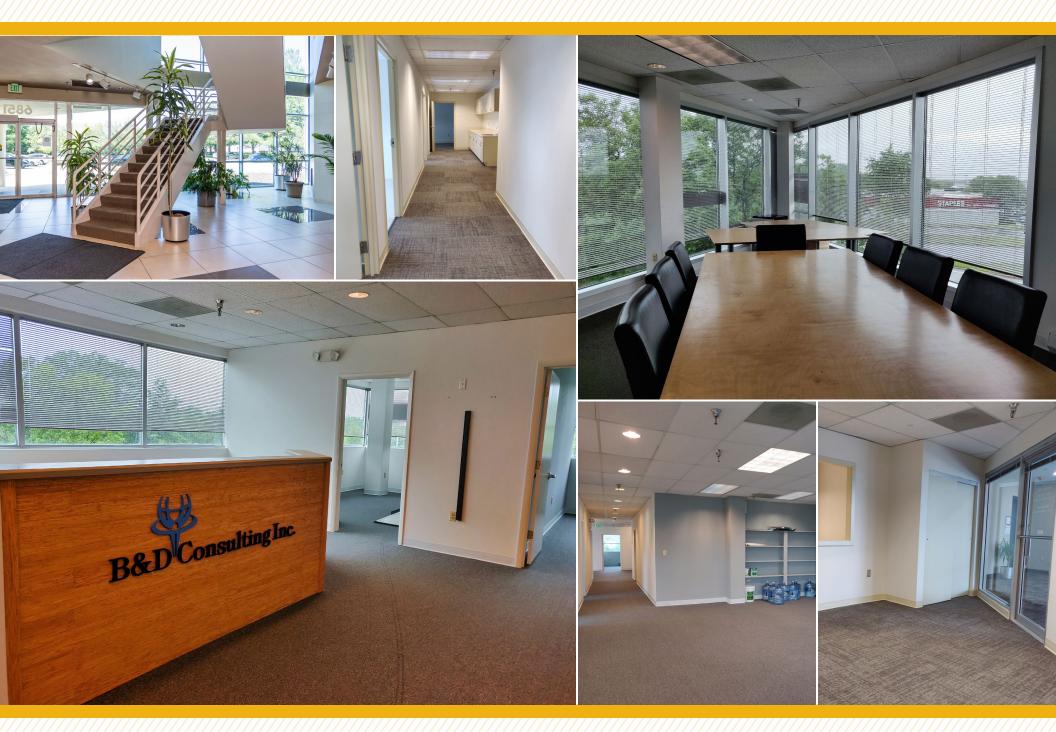

### T.A.P.O. BUILDING

6851 OAK HALL LANE | COLUMBIA, MARYLAND 21045





# **PROPERTY** OVERVIEW

#### **HIGHLIGHTS:**

- Top floor space with expansive views
- Highly visible and accessible location proximate to I-95, 32 and 175
- Recently renovated lobby, rest rooms and common areas
- Locally owned and professionally managed
- Surrounded by amenities including restaurants, shopping, post office and Wegman's

**AVAILABLE**:

SUITE 300A: 2,466 SF

PARKING:

200 SPACES, 4.5/1,000 SF

**RENTAL RATE:** 

\$21.00/SF FULL SERVICE





#### INTERIOR PHOTOS



#### FLOOR PLAN: SUITE 300



#### LOCAL TRADE AREA



## FOR MORE INFO CONTACT:



BETHANY HOBBS
SENIOR REAL ESTATE ADVISOR
410.953.0359
BHOBBS@mackenziecommercial.com