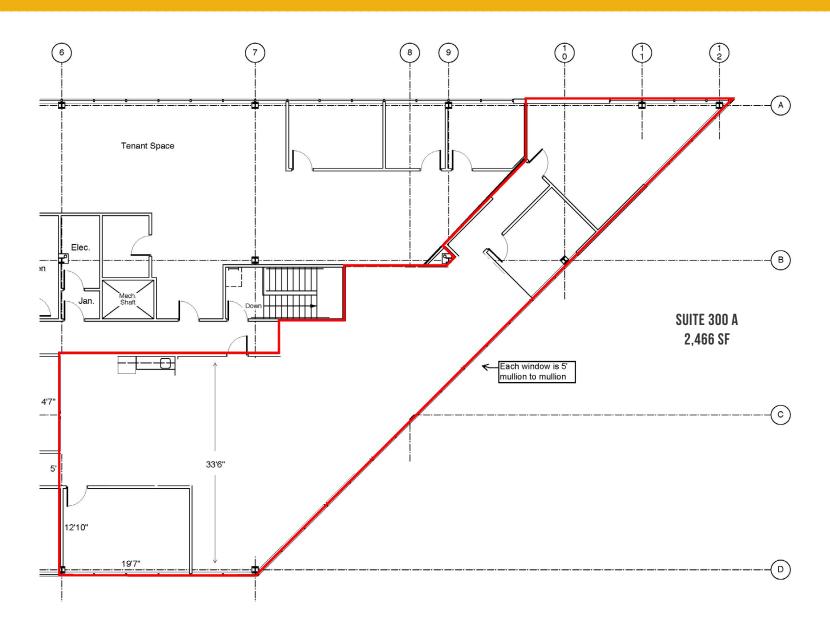

**AVAILABLE**:

SUITE 300A: 2,466 SF

PARKING:

200 SPACES, 4.5/1,000 SF

**RENTAL RATE:** 

\$21.00/SF FULL SERVICE

#### FLOOR PLAN: SUITE 300