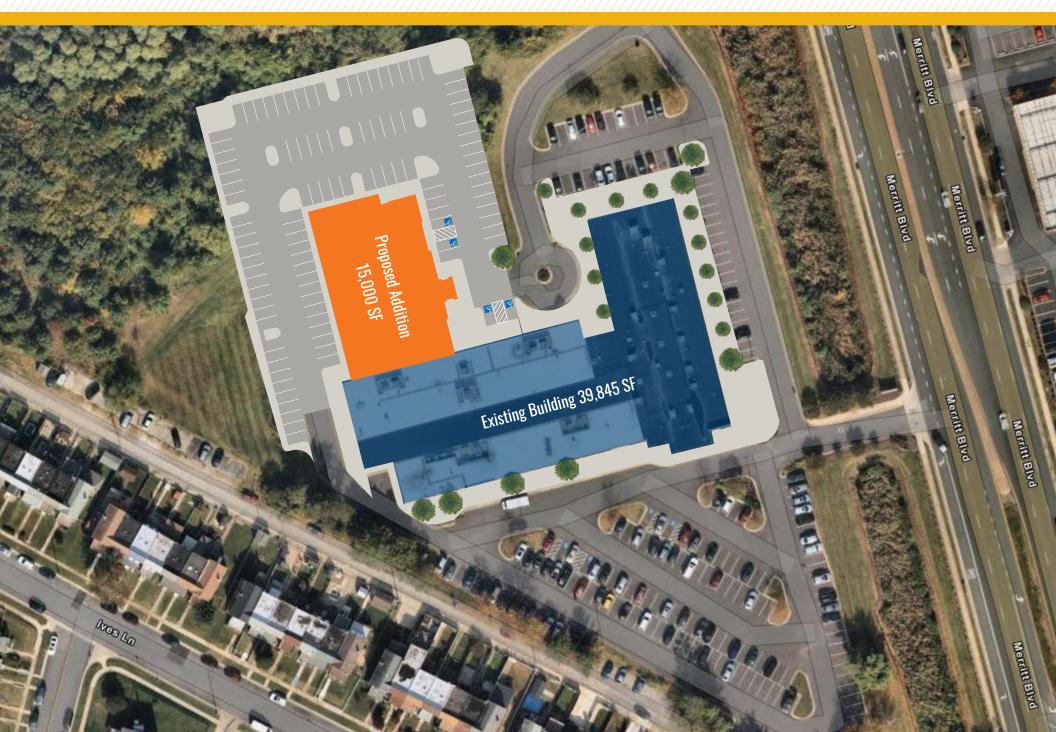

| STORIES:            | SUITE 9: 929 SF<br>SUITE 10: 1,086 SF<br>SUITE 13: 919 SF<br>PROPOSED ADDITION<br>BUILD-TO-SUIT: 15,000 SF<br>(AVAILABLE IN 18-24 MONTHS) |
|---------------------|-------------------------------------------------------------------------------------------------------------------------------------------|
| PARKING:            | 4.72 : 1,000 SF                                                                                                                           |
| TERM:               | 5 - 10 YEARS                                                                                                                              |
| <b>RENTAL RATE:</b> | NEGOTIABLE                                                                                                                                |

# SITE PLAN: **Proposed Addition**