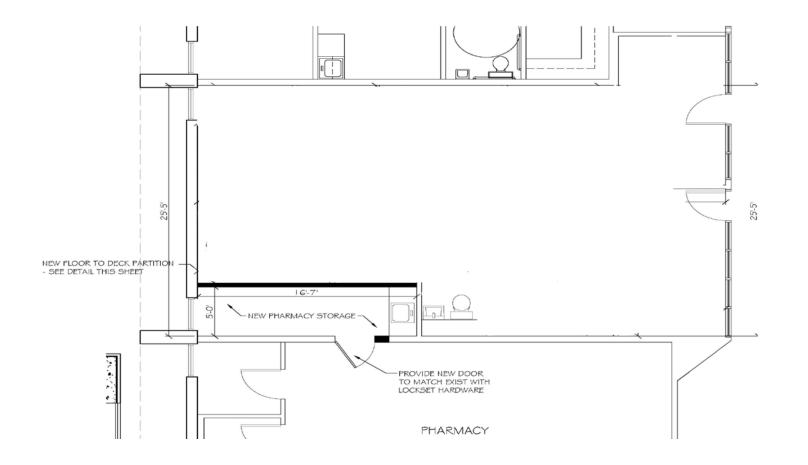

: 15,000 SF<br>(AVAILABLE IN 18-24 MONTHS) |
|---------------------|-------------------------------------------------------------------------------------------------------------------------------------------|
| PARKING:            | 4.72 : 1,000 SF                                                                                                                           |
| TERM:               | 5 - 10 YEARS                                                                                                                              |
| <b>RENTAL RATE:</b> | NEGOTIABLE                                                                                                                                |





### FLOOR PLAN: SUITE 9

Available: 929 sf



#### FLOOR PLAN: SUITE 10

Available: 1,086 sf



#### FLOOR PLAN: SUITE 13

Available: 919 sf



# SITE PLAN: **Proposed Addition**



## TRADE AREA



# FOR MORE INFO **CONTACT:**



HENSON FORD VICE PRESIDENT 410.494.6657 HFORD@mackenziecommercial.com



JOE BRADLEY SENIOR VICE PRESIDENT & PRINCIPAL 410.494.4892 JBRADLEY@mackenziecommercial.com



MATT MUELLER SENIOR VICE PRESIDENT & PRINCIPAL

410.494.6658 MMUELLER@mackenziecommercial.com



DYLAN BOZEL REAL ESTATE ADVISOR 410.494.4896 DBOZEL@mackenziecommercial.com



BALTIMORE, MD

**OFFICES IN:** 

ANNAPOLIS, MD

410-821-8585 2328 W. Joppa Road, Suite 200 Lutherville, MD 21093

LUTHERVILLE, MD

CHARLOTTESVILLE, VA

VISIT PROPERTY PAGE FOR MORE INFORMATION.

No warranty or representation, expressed or implied, is made as to the accuracy of the information contained herein, and sam