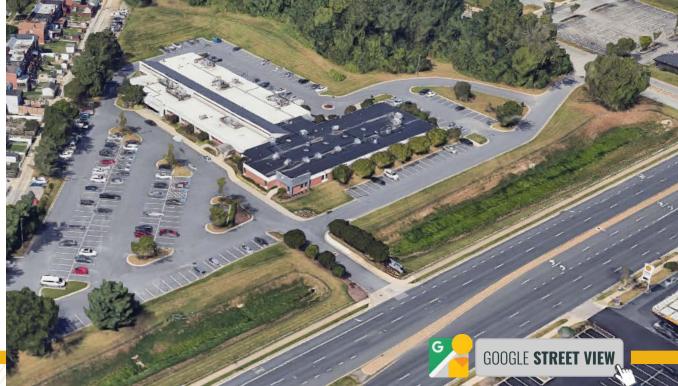

SUITE 9: 929 SF<br>SUITE 10: 1,086 SF<br>SUITE 13: 919 SF<br>PROPOSED ADDITION<br>BUILD-TO-SUIT: 15,000 SF<br>(AVAILABLE IN 18-24 MONTHS) |
|---------------------|-------------------------------------------------------------------------------------------------------------------------------------------|
| PARKING:            | 4.72 : 1,000 SF                                                                                                                           |
| TERM:               | 5 - 10 YEARS                                                                                                                              |
| <b>RENTAL RATE:</b> | NEGOTIABLE                                                                                                                                |





### FLOOR PLAN: SUITE 9

Available: 929 sf



#### FLOOR PLAN: SUITE 10

Available: 1,086 sf



#### FLOOR PLAN: SUITE 13

Available: 919 sf



# SITE PLAN: **Proposed Addition**



## TRADE AREA



# FOR MORE INFO **CONTACT:**



HENSON FORD VICE PRESIDENT 410.494.6657 HFORD@mackenziecommercial.com



JOE BRADLEY SENIOR VICE PRESIDENT & PRINCIPAL 410.494.4892 JBRADLEY@mackenziecommercial.com



MATT MUELLER SENIOR VICE PRESIDENT & PRINCIPAL

410.494.6658 MMUELLER@mackenziecommercial.com



DYLAN BOZEL REAL ESTATE ADVISOR 410.494.4896 DBOZEL@mackenziecommercial.com



BALTIMORE, MD

**OFFICES IN:** 

ANNAPOLIS, MD

410-821-8585 2328 W. Joppa Road, Suite 200 Lutherville, MD 21093

LUTHERVILLE, MD

CHARLOTTESVILLE, VA

VISIT PROPERTY PAGE FOR MORE INFORMATION.

No warranty or representatio