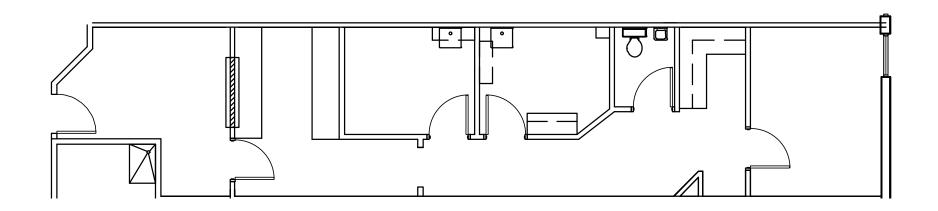

### FLOOR PLAN: SUITE 9

Available: 929 sf

#### FLOOR PLAN: SUITE 10

Available: 1,086 sf