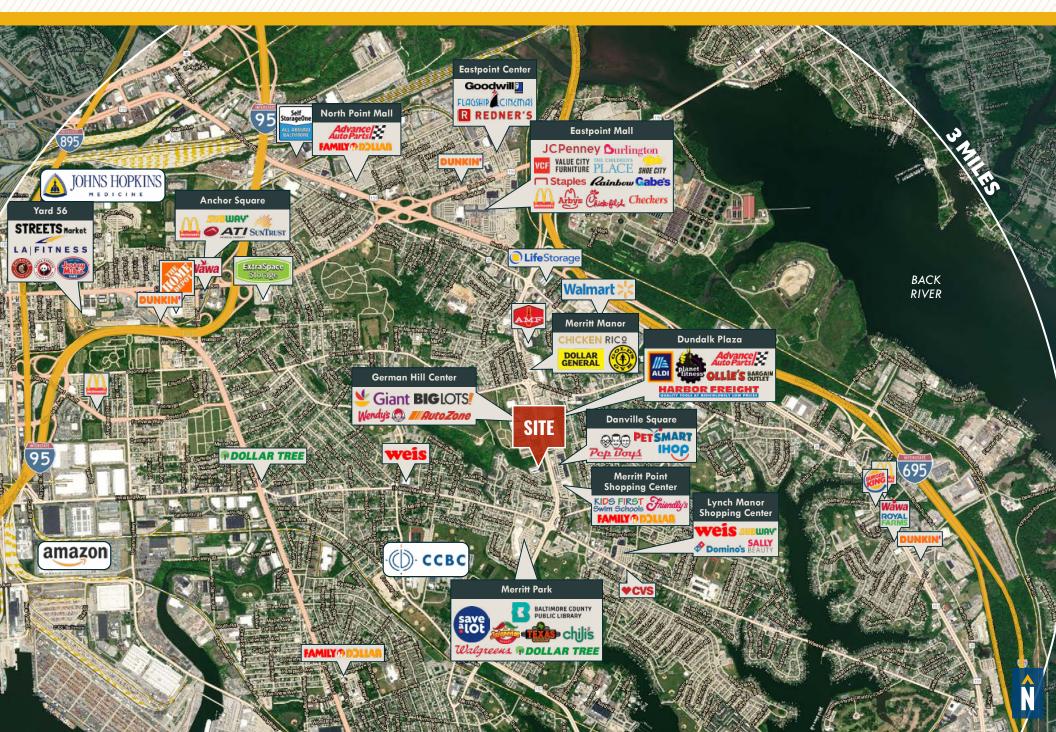

--------------------------------------------------------------------------------------------------------|
| PARKING:            | 4.72 : 1,000 SF                                                                                                                           |
| TERM:               | 5 - 10 YEARS                                                                                                                              |
| <b>RENTAL RATE:</b> | NEGOTIABLE                                                                                                                                |





### FLOOR PLAN: SUITE 9

Available: 929 sf



#### FLOOR PLAN: SUITE 10

Available: 1,086 sf



#### FLOOR PLAN: SUITE 13

Available: 919 sf



# SITE PLAN: **Proposed Addition**



## TRADE AREA



# FOR MORE INFO **CONTACT:**



HENSON FORD VICE PRESIDENT 410.494.6657 HFORD@mackenziecommercial.com



JOE BRADLEY SENIOR VICE PRESIDENT & PRINCIPAL 410.494.4892 JBRADLEY@mackenziecommercial.com



MATT MUELLER SENIOR VICE PRESIDENT & PRINCIPAL

410.494.6658 MMUELLER@mackenziecommercial.com



DYLAN BOZEL REAL ESTATE ADVISOR 410.494.4896 DBOZEL@mackenziecommercial.com



BALTIMORE, MD

**OFFICES IN:** 

ANNAPOLIS, MD

410-821-8585 2328 W. Joppa Road, Suite 200 Lutherville, MD 21093

LUTHERVILLE, MD

CHARLOTTESVILLE, VA

VISIT PROPERTY PAGE FOR MORE INFORMATION.

No warranty or representation, expressed or implied, is made as to the accuracy of the information contained herein, and same is submitted subject to errors, omissions, change of price, rental or other conditions, withdrawal wi