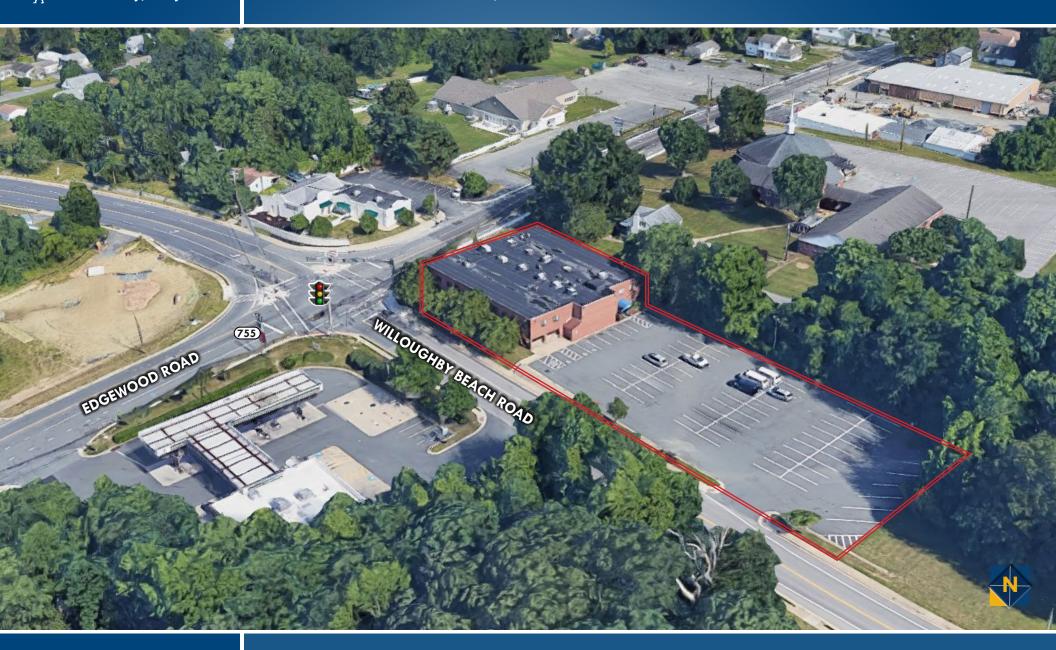

# FOR LEASE Harford County, Maryland

## EDGEWOOD PROFESSIONAL CENTER 500 EDGEWOOD ROAD | EDGEWOOD, MARYLAND 21040

#### **AVAILABLE**

1,000 sf

#### **BUILDING SIZE**

23,000 sf

#### ZONING

**B2** 

#### **OCCUPANCY**

**Immediate** 

#### **RENTAL RATE**

\$13.50/sf plus janitorial, MFS

#### **HIGHLIGHTS**

- ► Located minutes from Aberdeen Proving Ground (APG), ideal location for contractors
- ► B-2 Zoning, which is Harford County's designation for Office and Commercial
- ► Ample free surface parking







# FOR LEASE Harford County, Maryland

# BIRDSEYE 500 EDGEWOOD ROAD | EDGEWOOD, MARYLAND 21040







# FOR LEASE Harford County, Maryland

### **TRADE AREA**

500 EDGEWOOD ROAD | EDGEWOOD, MARYLAND 21040