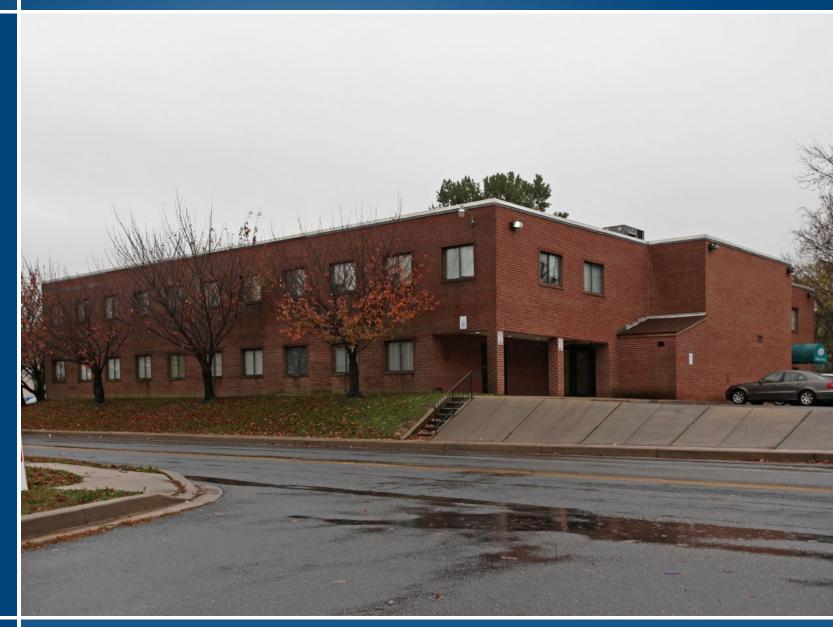

## EDGEWOOD PROFESSIONAL CENTER 500 EDGEWOOD ROAD | EDGEWOOD, MARYLAND 21040

#### **BUILDING SIZE**

23,000 sf

#### **HIGHLIGHTS**

- ► Located minutes from Aberdeen Proving Ground (APG), ideal location for contractors
- ► B-2 Zoning, which is Harford County's designation for Office and Commercial
- ► Ample free surface parking