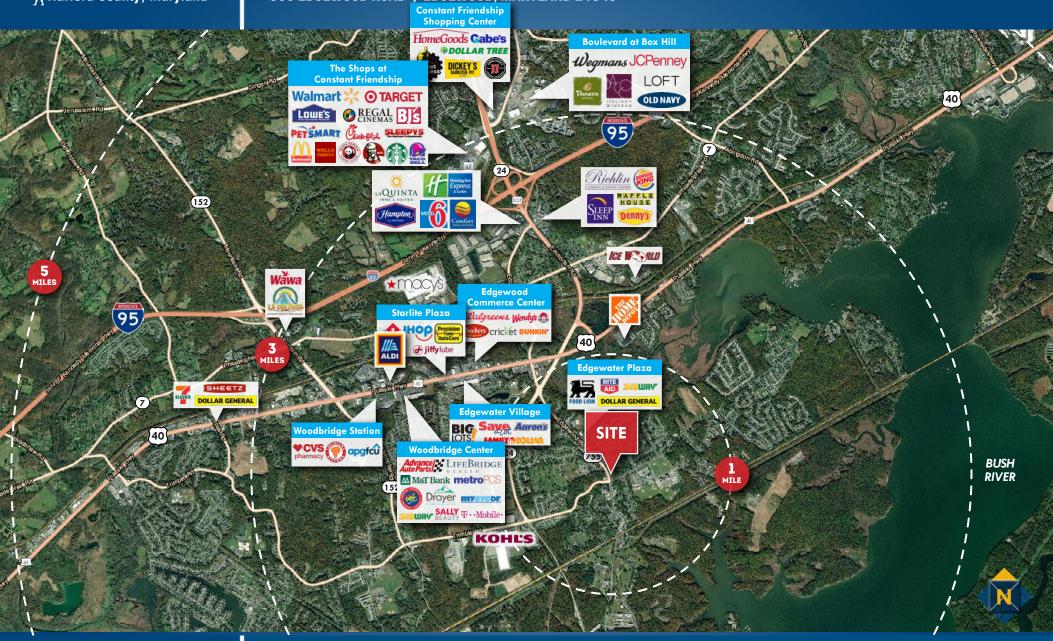

# FOR LEASE Harford County, Maryland

## EDGEWOOD PROFESSIONAL CENTER 500 EDGEWOOD ROAD | EDGEWOOD, MARYLAND 21040

#### **AVAILABLE**

1,000 sf

#### **BUILDING SIZE**

23,000 sf

#### ZONING

**B2** 

#### **OCCUPANCY**

**Immediate** 

#### **RENTAL RATE**

\$13.50/sf plus janitorial, MFS

#### **HIGHLIGHTS**

- ► Located minutes from Aberdeen Proving Ground (APG), ideal location for contractors
- ► B-2 Zoning, which is Harford County's designation for Office and Commercial
- ► Ample free surface parking







# FOR LEASE Harford County, Maryland

# BIRDSEYE 500 EDGEWOOD ROAD | EDGEWOOD, MARYLAND 21040







# FOR LEASE Harford County, Maryland

### **TRADE AREA**

500 EDGEWOOD ROAD | EDGEWOOD, MARYLAND 21040