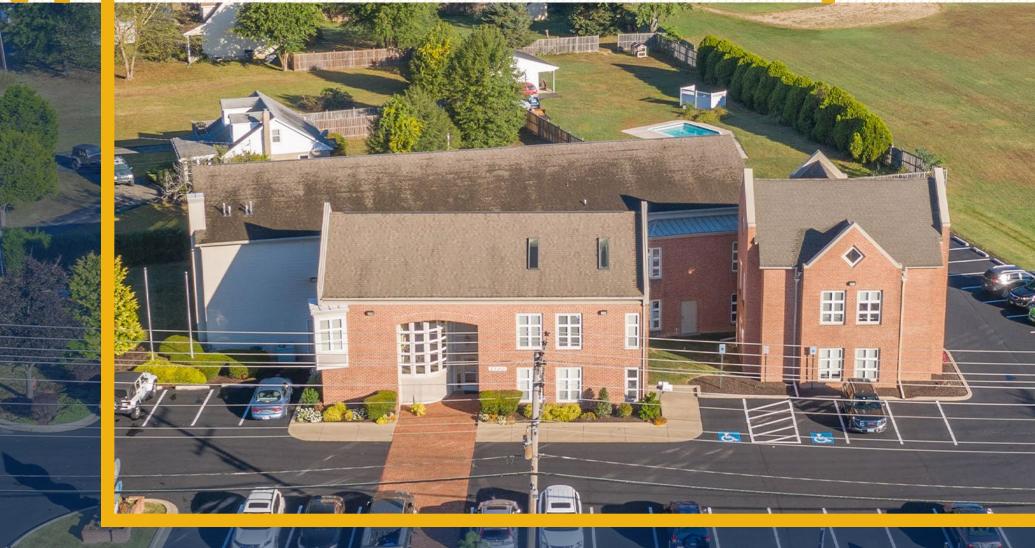

## **2700 PHILADELPHIA ROAD**

EDGEWOOD, MARYLAND 21040

FOR LEASE/ SALE

**MACKENZ** 



# **PROPERTY** OVERVIEW

#### **HIGHLIGHTS:**

- Beautiful office located just off of Route 24 with close proximity to I-95
- Prime location to service both Aberdeen Proving Ground and the Edgewood Arsenal
- Opportunity to purchase a Corporate Headquarters
- Zoned B2, which is Harford County's designation for office, service, and retail

AVAILABLE:

SALE: 13,204 SF LEASE: FIRST FLOOR: 1,120 SF, 7,500 SF SECOND FLOOR: 2,400 SF

**PARKING RATIO:** 

3.4:1,000 SF

OCCUPANCY:

**IMMEDIATE** 

**SALE PRICE:** 

\$2,375,000

**RENTAL RATE:** 

\$17.50/SF, NNN





## LOCAL BIRDSEYE



### FOR MORE INFO **CONTACT:**



TOM MOTTLEY SENIOR VICE PRESIDENT & PRINCIPAL 443.573.3217 TMOTTLEY@mackenziecommercial.com



**BEETLE SMITH** SENIOR VICE PRESIDENT 443.573.3219 **BSMITH@**mackenziecommercial.