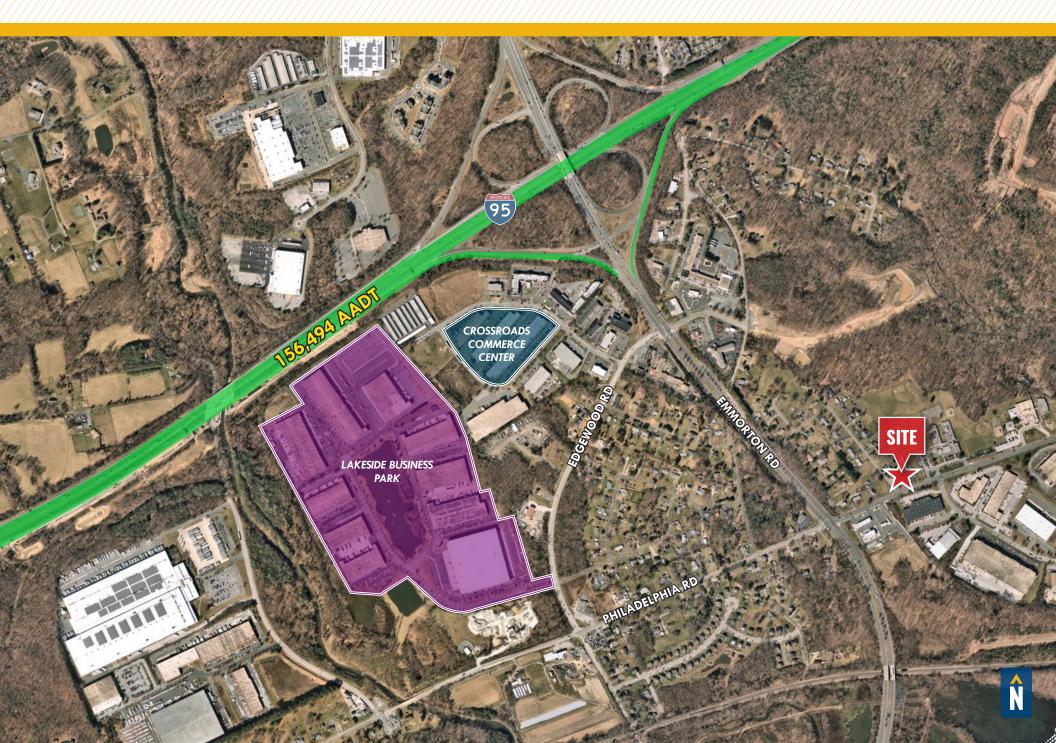

#### **HIGHLIGHTS:**

- Beautiful office located just off of Route 24 with close proximity to I-95
- Prime location to service both Aberdeen Proving Ground and the Edgewood Arsenal
- Opportunity to purchase a Corporate Headquarters
- Zoned B2, which is Harford County's designation for office, service, and retail