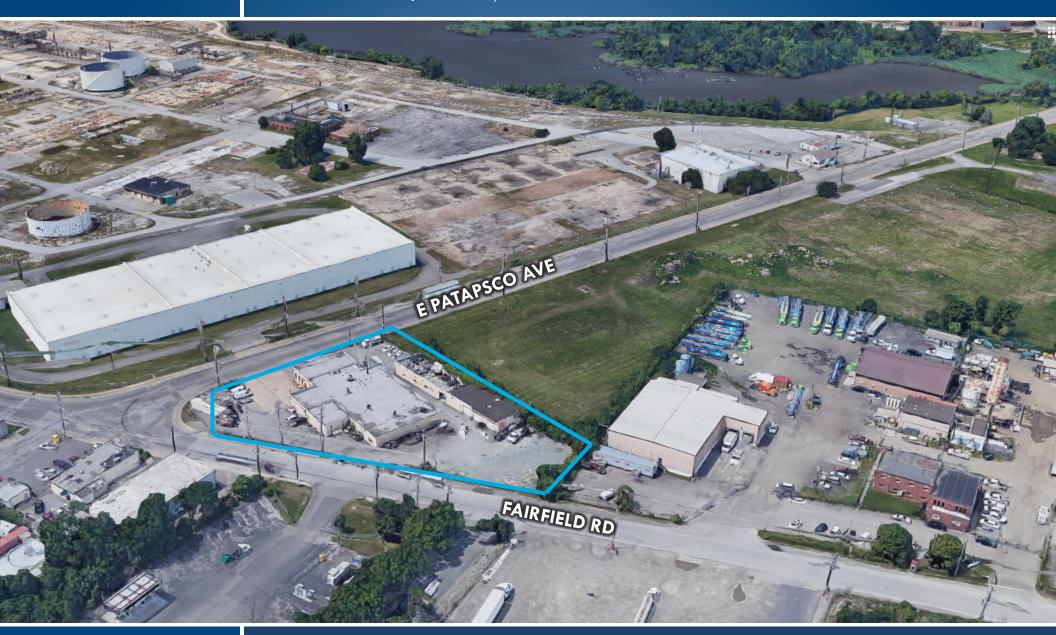

- ► Convenient access to I-895 and I-695







#### **Andrew Meeder**

**3** 410.494.4881

**™ ameeder**@mackenziecommercial.com

### Michael Spedden

★ 410.494.6644★ mspedden@mackenziecommercial.com

### Daniel Hudak, SIOR

**☎** 443.573.3205

🛥 dhudak@mackenziecommercial.com

# FOR SALE Baltimore City, Maryland



# **AERIAL**

3550 FAIRFIELD RD | BALTIMORE, MARYLAND 21226





### 

■ ameeder@mackenziecommercial.com

### Michael Spedden ☎ 410.494.6644

**™ mspedden@**mackenziecommercial.com

## 

dhudak@mackenziecommercial.com

443-573-3200 • 111 S. Calvert Street, Suite 2800 | Baltimore, Maryland 21202 • www.MACKENZIECOMMERCIAL.com MacKenzie Commercial Real Estate Services, LLC •

# FOR SALE Baltimore City, Maryland



# **BIRDSEYE**

3550 FAIRFIELD ROAD | BALTIMORE, MARYLAND 21226





### 

■ ameeder@mackenziecommercial.com

## Michael Spedden ☎ 410.494.6644

**■ mspedden@**mackenziecommercial.com

## 

dhudak@mackenziecommercial.com

MacKenzie Commercial Real Estate Services, LLC • 443-573-3200 • 111 S. Calvert Street, Suite 2800 | Baltimore, Maryland 21202 • www.MACKENZIECOMMERCIAL.com