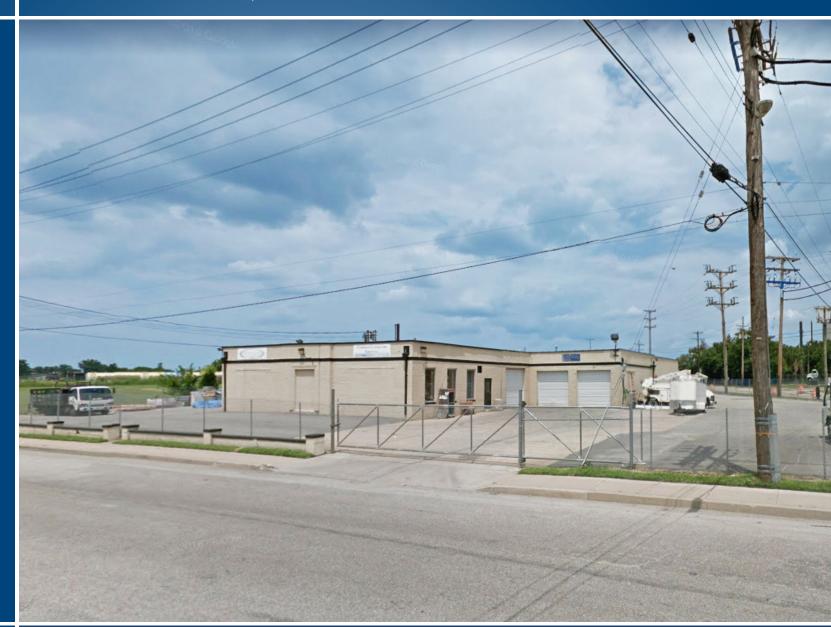

# **INDUSTRIAL BUILDING**

3550 FAIRFIELD RD | BALTIMORE, MARYLAND 21226

### **AVAILABLE**

**Main Building:** 

13,103 sf ± total
1.000 sf ± new office

**Storage Building:** 

2,736 sf ± under roof 2,952 sf ± contained area

### HIGHLIGHTS

- ► New roof on main building
- ► New office space
- ▶ 7 drive in doors
- ► Fenced and paved yard
- ▶ Block exterior
- ► Convenient access to I-895 and I-695