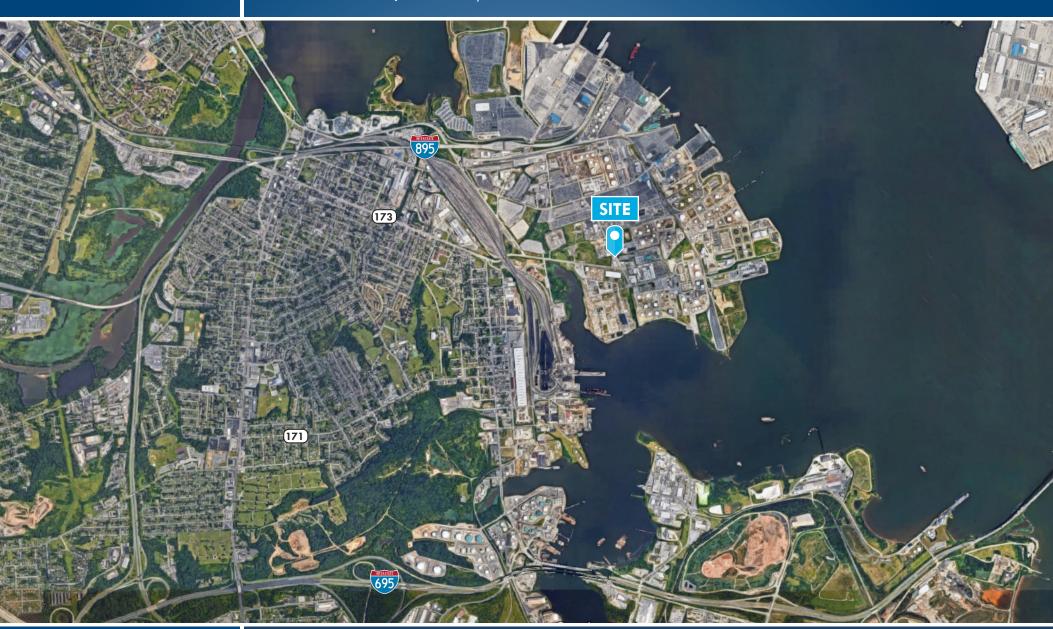

**AVAILABLE**

**Main Building:** 

13,103 sf ± total
1.000 sf ± new office

**Storage Building:** 

2,736 sf ± under roof 2,952 sf ± contained area

### **SALE PRICE**

\$975.000

### **LOT SIZE**

1.3 ± acres

#### **ZONING**

MI (Maritime Industrial)

#### **CEILING HEIGHT**

12' ±

### HIGHLIGHTS

- ► New roof on main building
- ► New office space
- ▶ 7 drive in doors
- ► Fenced and paved yard
- ▶ Block exterior
- ► Convenient access to I-895 and I-695







#### **Andrew Meeder**

**3** 410.494.4881

**™ ameeder**@mackenziecommercial.com

### Michael Spedden

★ 410.494.6644★ mspedden@mackenziecommercial.com

### Daniel Hudak, SIOR

**☎** 443.573.3205

🛥 dhudak@mackenziecommercial.com

# FOR SALE Baltimore City, Maryland



# **AERIAL**

3550 FAIRFIELD RD | BALTIMORE, MARYLAND 21226





### 

■ ameeder@mackenziecommercial.com

### Michael Spedden ☎ 410.494.6644

**™ mspedden@**mackenziecommercial.com

## 

dhudak@mackenziecommercial.com

443-573-3200 • 111 S. Calvert Street, Suite 2800 | Baltimore, Maryland 21202 • www.MACKENZIECOMMERCIAL.com MacKenzie Commercial Real Estate Services, LLC •

# FOR SALE Baltimore City, Maryland



# **BIRDSEYE**

3550 FAIRFIELD ROAD | BALTIMORE, MARYLAND 21226





### 

■ ameeder@mackenziecommercial.com

## Michael Spedden ☎ 410.494.6644

**■ mspedden@**mackenziecommercial.com

## 

dhudak@mackenziecommercial.com

MacKenzie Commercial Real Estate Services, LLC • 443-573-3200 • 111 S. Calvert Street, Suite 2800 | Baltimore, Maryland 21202 • www.MACKENZIECOMMERCIAL.com