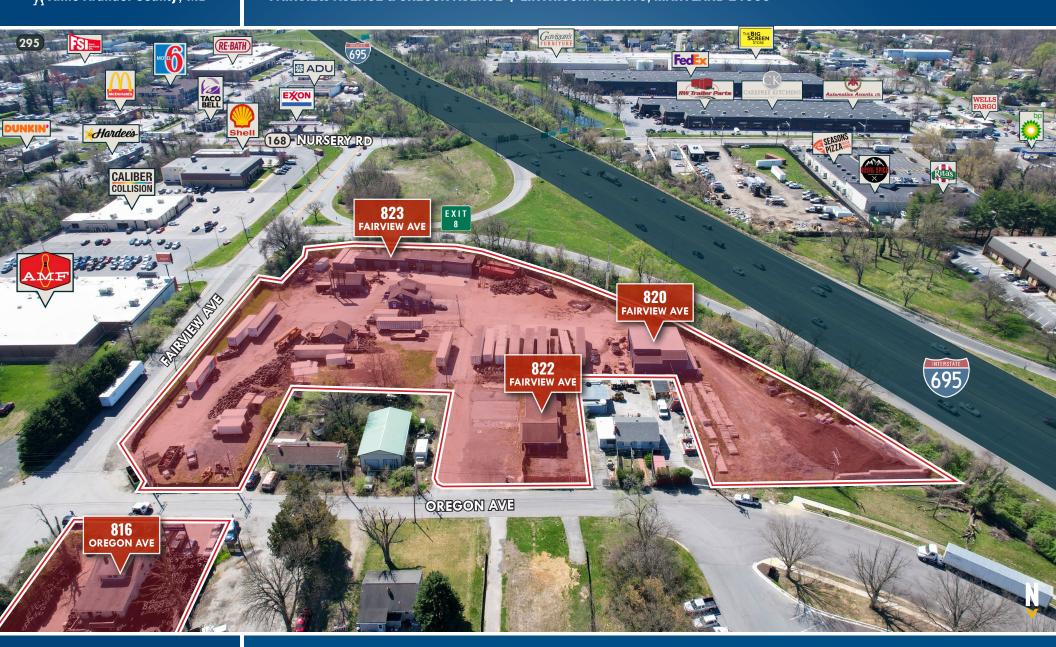

## **AERIAL OVERVIEW**

FAIRVIEW AVENUE & OREGON AVENUE | LINTHICUM HEIGHTS, MARYLAND 21090

| ADDRESS:                            | ACREAGE  | BLDG. SF                                                    | LOADING                           |
|-------------------------------------|----------|-------------------------------------------------------------|-----------------------------------|
| 816 Oregon Ave<br>05-12622400       | .50 Ac ± | 1,700 sf ± (2 stories)                                      | N/A                               |
| 2 Fairview Ave 05-90109620          | .36 Ac ± | N/A                                                         | N/A                               |
| <b>820 Fairview Ave</b> 05-90041265 | .78 Ac ± | 2,200 sf ±                                                  | 2 Drive-Ins                       |
| 822 Fairview Ave 05-09154900        | .25 Ac ± | 1,396 sf ±                                                  | 1 Drive-In                        |
| <b>815 Oregon Ave</b> 05-05499300   | .15 Ac ± | N/A                                                         | N/A                               |
| Oregon Ave<br>05-90211129           | .26 Ac ± | N/A                                                         | N/A                               |
| 825 Fairview Ave<br>05-05906900     | .49 Ac ± | 2,000 sf ±                                                  | N/A                               |
| 823 Fairview Ave 05-17019200        | .71 Ac ± | (A) 2,000 sf ± (2 stories)<br>(B) 1,245 sf ± (C) 6,300 sf ± | (B) 1 Drive-In<br>(C) 4 Drive-Ins |