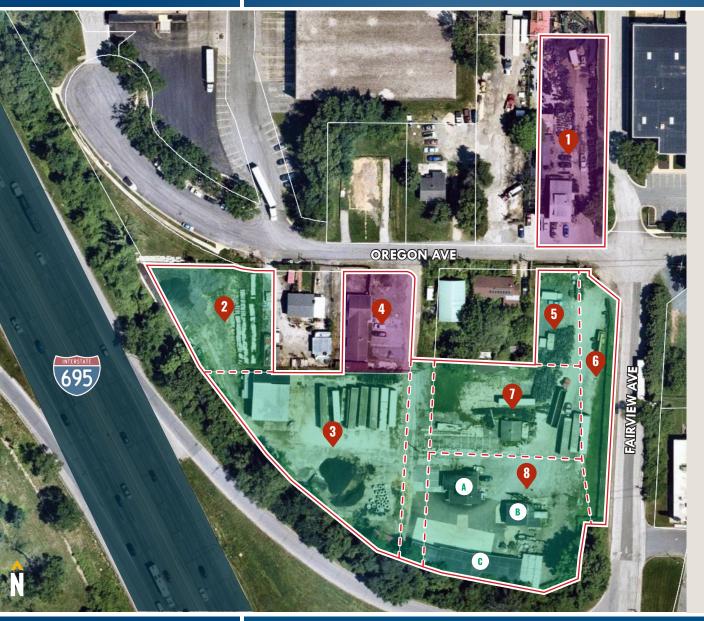

## **AERIAL OVERVIEW**

FAIRVIEW AVENUE & OREGON AVENUE | LINTHICUM HEIGHTS, MARYLAND 21090

| ADDRESS:                            | ACREAGE  | BLDG. SF                                                    | LOADING                           |
|-------------------------------------|----------|-------------------------------------------------------------|-----------------------------------|
| 816 Oregon Ave<br>05-12622400       | .50 Ac ± | 1,700 sf ± (2 stories)                                      | N/A                               |
| 2 Fairview Ave 05-90109620          | .36 Ac ± | N/A                                                         | N/A                               |
| <b>820 Fairview Ave</b> 05-90041265 | .78 Ac ± | 2,200 sf ±                                                  | 2 Drive-Ins                       |
| 822 Fairview Ave 05-09154900        | .25 Ac ± | 1,396 sf ±                                                  | 1 Drive-In                        |
| <b>815 Oregon Ave</b> 05-05499300   | .15 Ac ± | N/A                                                         | N/A                               |
| Oregon Ave<br>05-90211129           | .26 Ac ± | N/A                                                         | N/A                               |
| 825 Fairview Ave<br>05-05906900     | .49 Ac ± | 2,000 sf ±                                                  | N/A                               |
| 823 Fairview Ave 05-17019200        | .71 Ac ± | (A) 2,000 sf ± (2 stories)<br>(B) 1,245 sf ± (C) 6,300 sf ± | (B) 1 Drive-In<br>(C) 4 Drive-Ins |