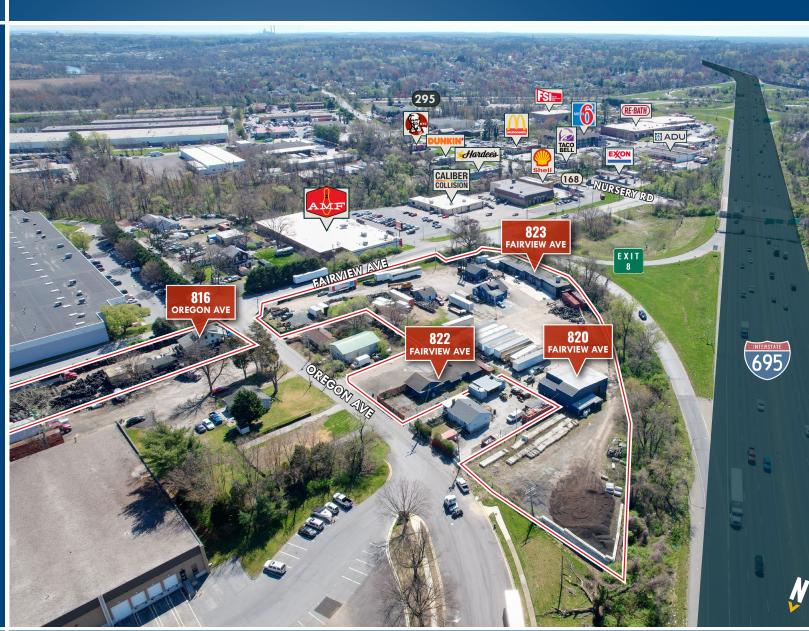

## TRADE AREA

FAIRVIEW AVENUE & OREGON AVENUE | LINTHICUM HEIGHTS, MARYLAND 21090

Matthew Curran, SIOR

**443.573.3203** 

mcurran@mackenziecommercial.com