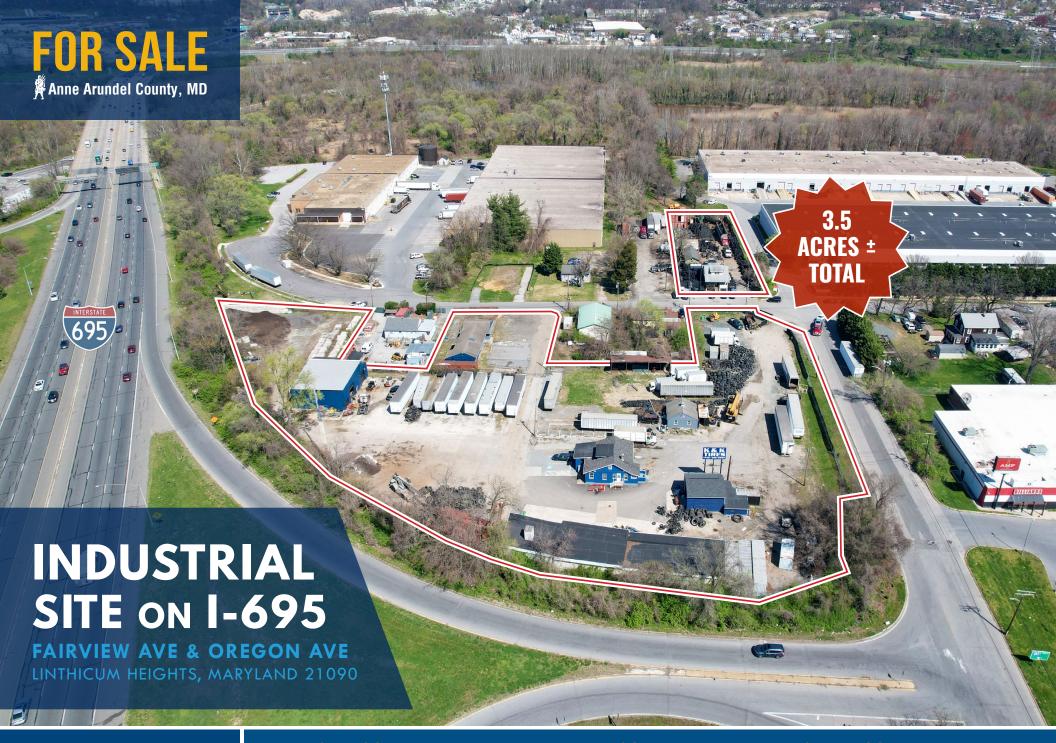

## INDUSTRIAL SITE ON 1-695 FAIRVIEW AVENUE & OREGON AVENUE | LINTHICUM HEIGHTS, MARYLAND 21090

### **AVAILABLE**

3.5 Acres ± Total (8 parcels)

### HIGHLIGHTS

- ► Excellent visibility and signage on I-695 (129,670 cars/day on 1-695)
- ► Superior access to I-695, I-895, I-295, I-97
- ► Public Water, Septic
- ► Convenient to BWI Airport and the Port of Baltimore
- ► Ideal for equipment rental company, self storage developer, used car sales group, utility contractor, and/or outside storage user/investor