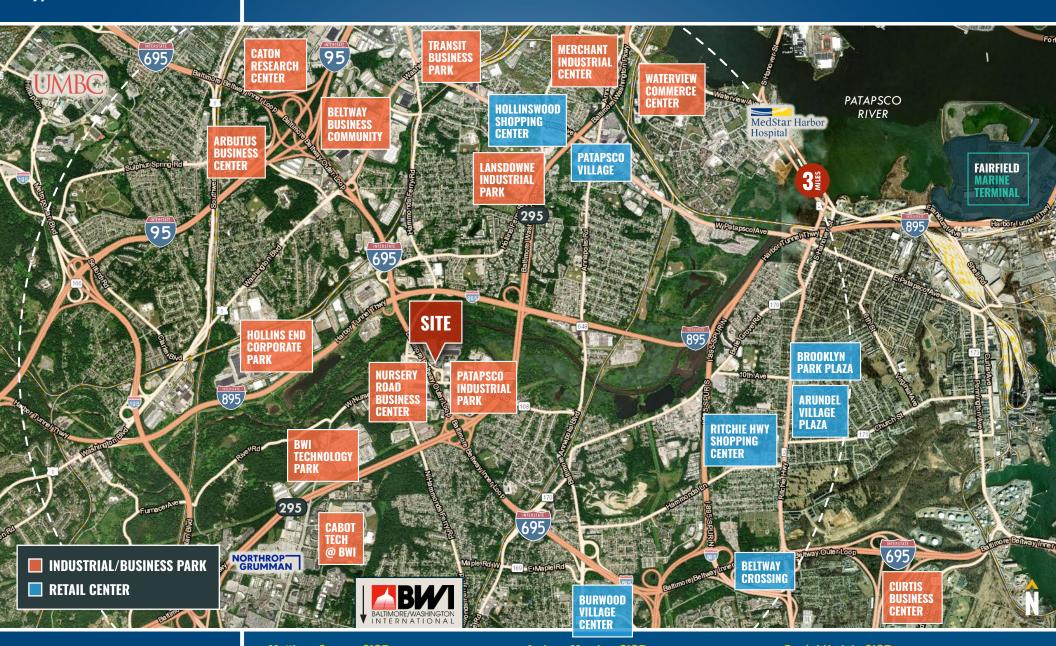

## TRADE AREA

FAIRVIEW AVENUE & OREGON AVENUE | LINTHICUM HEIGHTS, MARYLAND 21090

Matthew Curran, SIOR

**443.573.3203** 

mcurran@mackenziecommercial.com