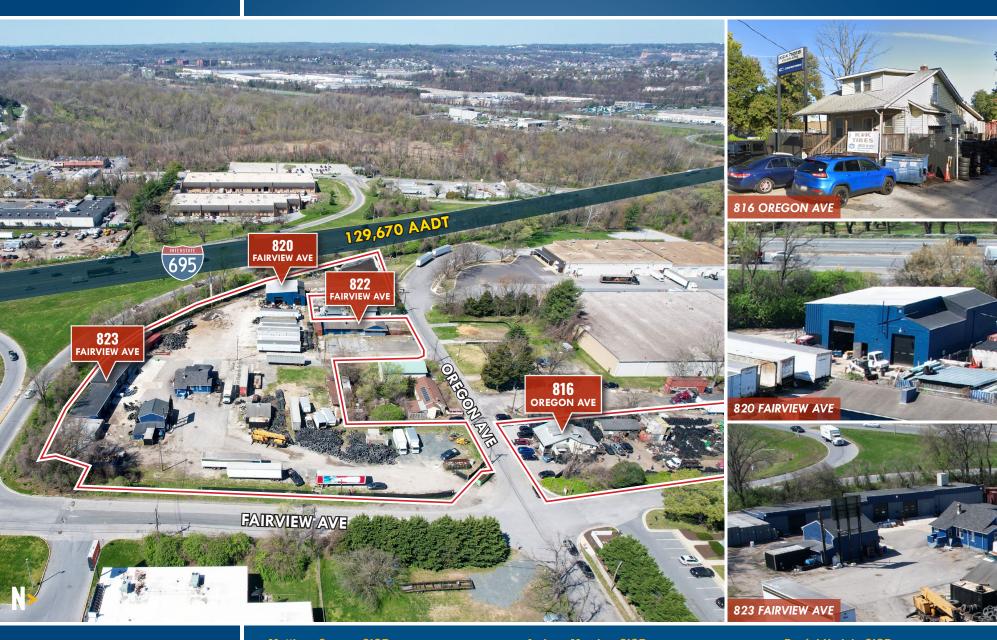

## **PHOTOS**

FAIRVIEW AVENUE & OREGON AVENUE | LINTHICUM HEIGHTS, MARYLAND 21090

- **443.573.3203**
- **™ mcurran@**mackenziecommercial.com MacKenzie Commercial Real Estate Services, LLC • 443-573-3200 • 111 S. Calvert Street, Suite 2800 | Baltimore, Maryland 21202 • www.MACKENZIECOMMERCIAL.com