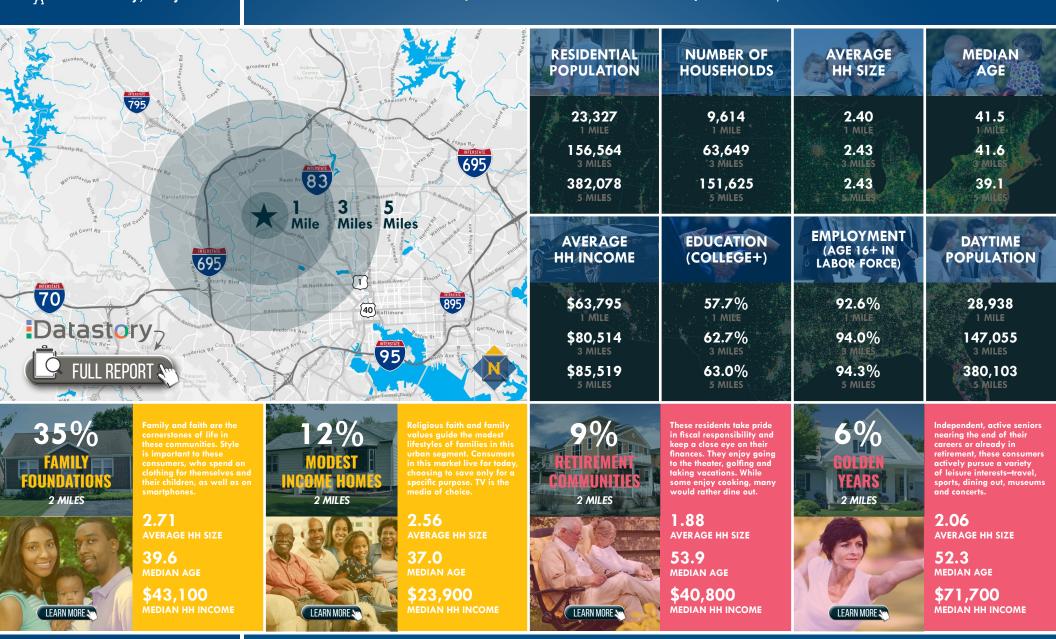

### LOCATION / DEMOGRAPHICS (2019) FORDLEIGH SHOPPING CENTER | 6210-6218 REISTERSTOWN ROAD | BALTIMORE, MARYLAND 21215