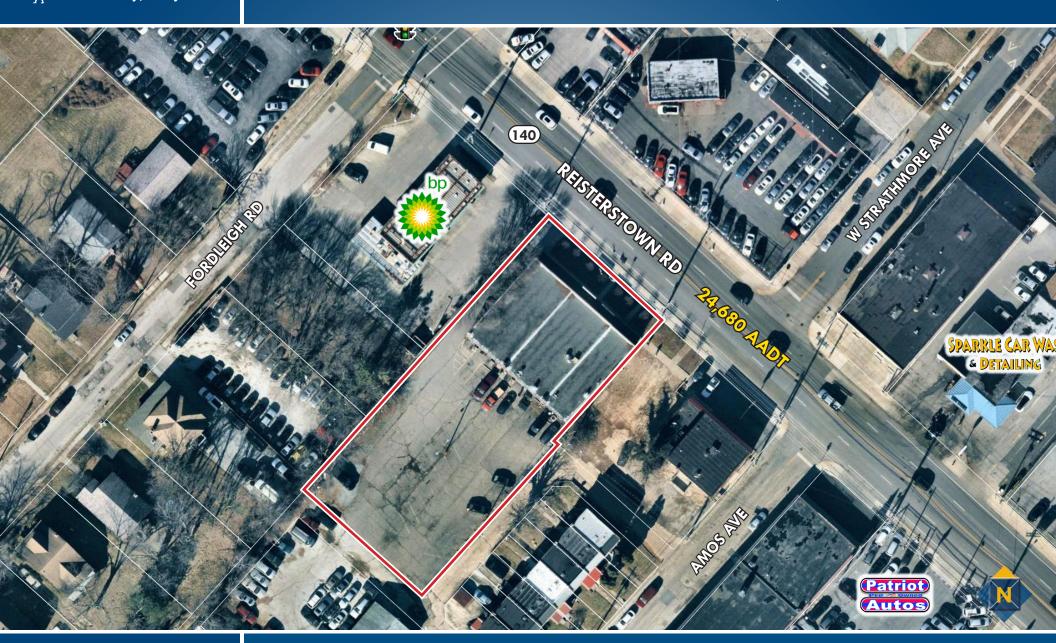

AERIAL
FORDLEIGH SHOPPING CENTER | 6210-6218 REISTERSTOWN ROAD | BALTIMORE, MARYLAND 21215