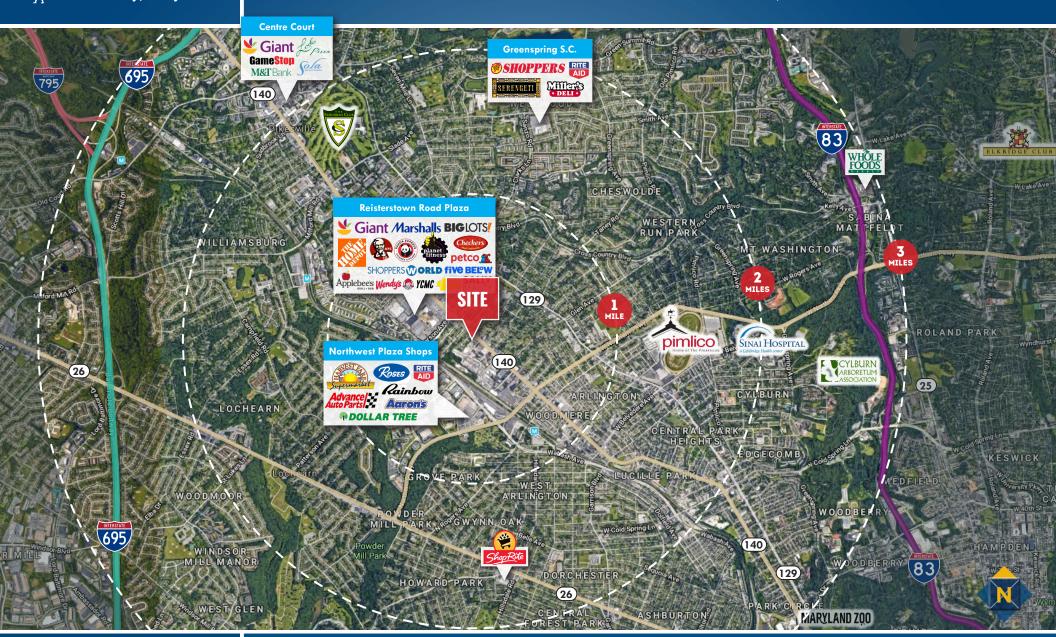

### **TRADE AREA**

FORDLEIGH SHOPPING CENTER | 6210-6218 REISTERSTOWN ROAD | BALTIMORE, MARYLAND 21215