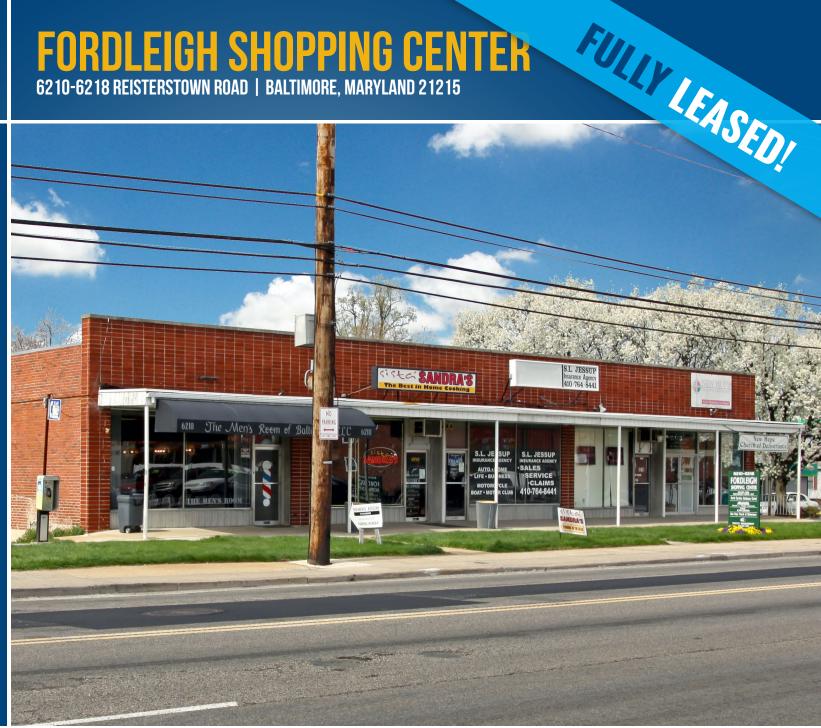

### FORDLEIGH SHOPPING CENTER 6210-6218 REISTERSTOWN ROAD | BALTIMORE, MARYLAND 21215

### **HIGHLIGHTS**

- ► Fully leased center with a dynamic mix of retail, service and community tenants
- ► Property includes 40 ± space parking lot behind center
- ► 105 ft. ± of frontage on busy Reisterstown Road/Rt. 140 (24,680 vehicles per day)
- ► Walking distance from Reisterstown Road Plaza (Giant Food, Home Depot and more)
- ► Easy access to I-695 and I-83