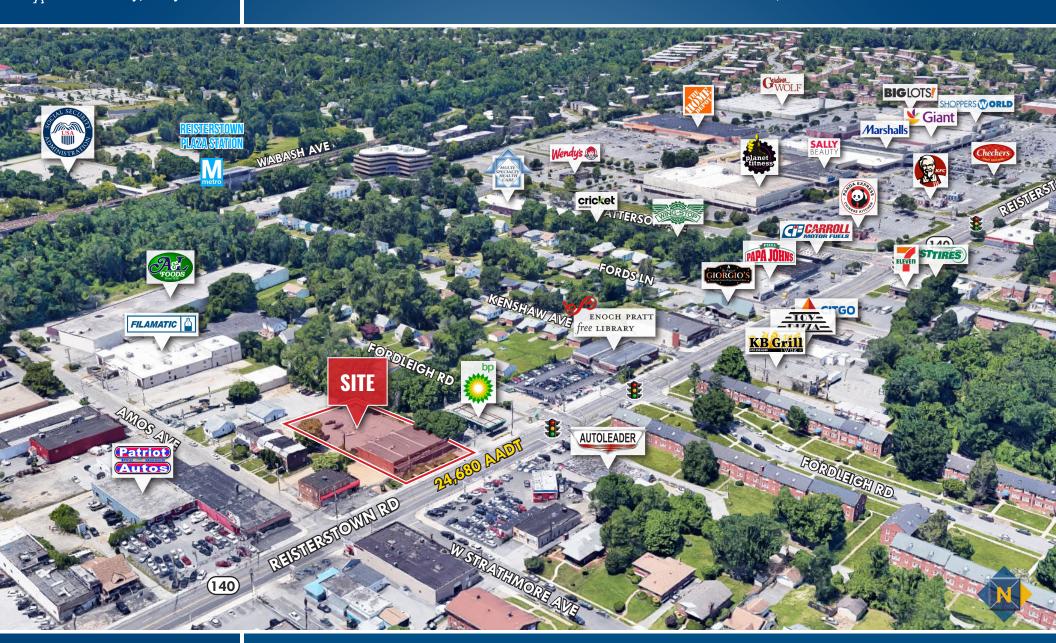

### BIRDSEYE

FORDLEIGH SHOPPING CENTER | 6210-6218 REISTERSTOWN ROAD | BALTIMORE, MARYLAND 21215