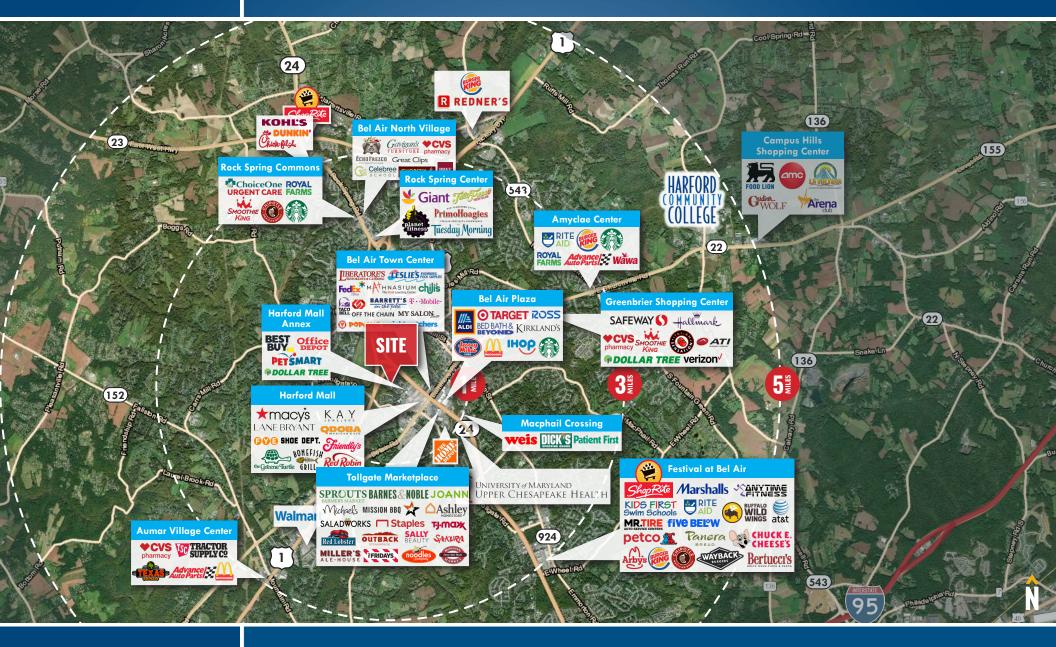

### **REGIONAL TRADE AREA** GATEWAY BUSINESS CENTER | 227 GATEWAY DRIVE | BEL AIR, MARYLAND 21014

Mike Ruocco | Senior Vice President & Principal 2443.798.9338 mruocco@mackenziecommercial.com MacKenzie Commercial Real Estate Services, LLC • 410-821-8585 • 2328 W. Joppa Road, Suite 200 | Lutherville-Timonium, Maryland 21093 • www.MACKENZIECOMMERCIAL.com