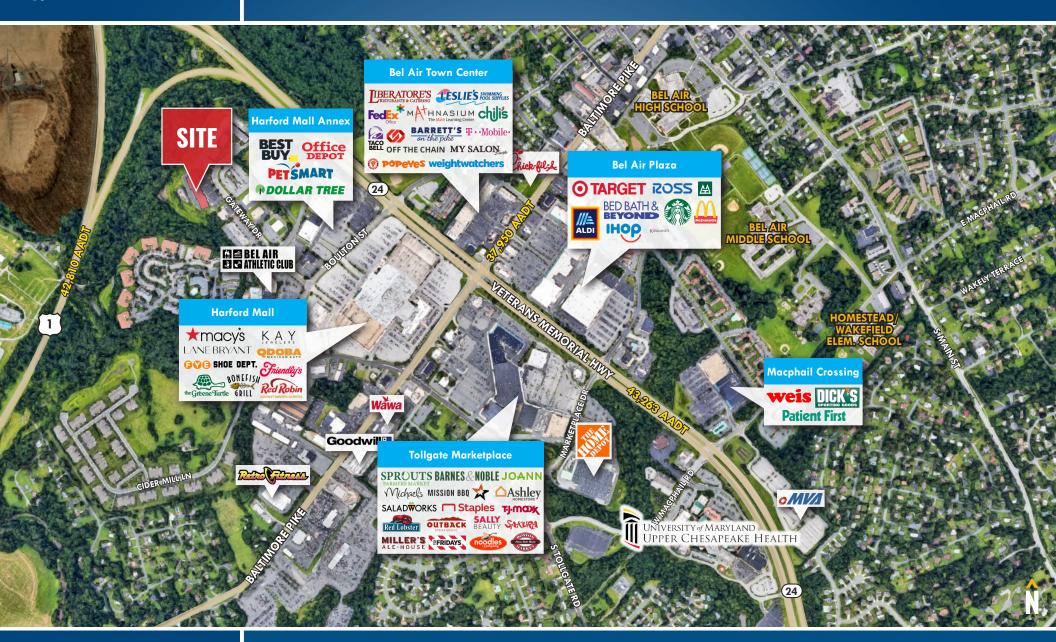

# **LOCAL TRADE AREA** GATEWAY BUSINESS CENTER | 227 GATEWAY DRIVE | BEL AIR, MARYLAND 21014

Mike Ruocco | Senior Vice President & Principal **6** 443.798.9338 mruocco@mackenziecommercial.com MacKenzie Commercial Real Estate Services, LLC • 410-821-8585 • 2328 W. Joppa Road, Suite 200 | Lutherville-Timonium, Maryland 21093 • www.MACKENZIECOMMERCIAL.com