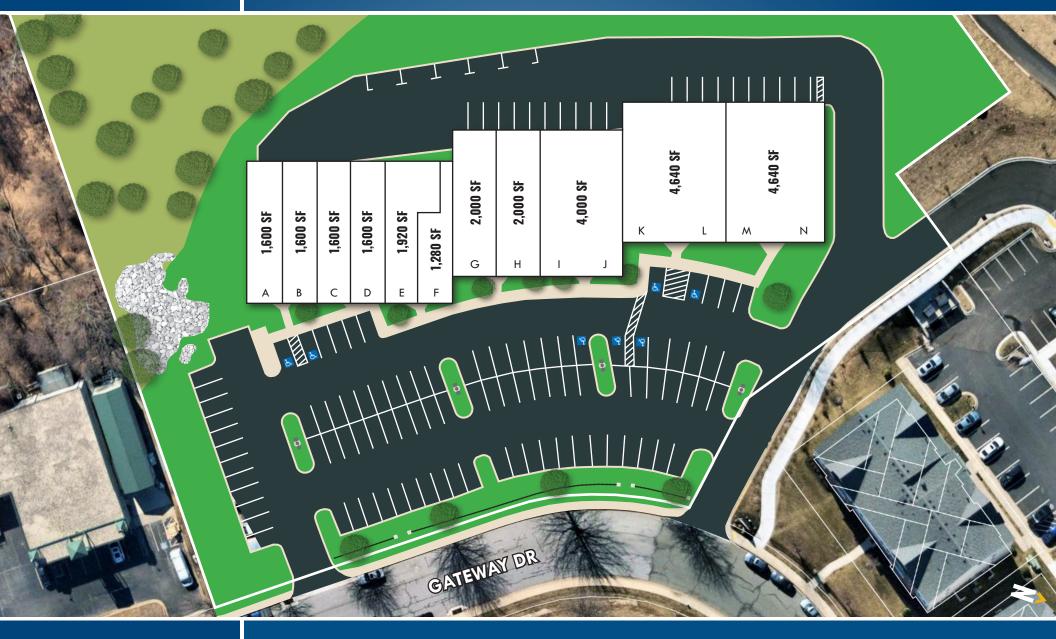

### SITE PLAN GATEWAY BUSINESS CENTER | 227 GATEWAY DRIVE | BEL AIR, MARYLAND 21014