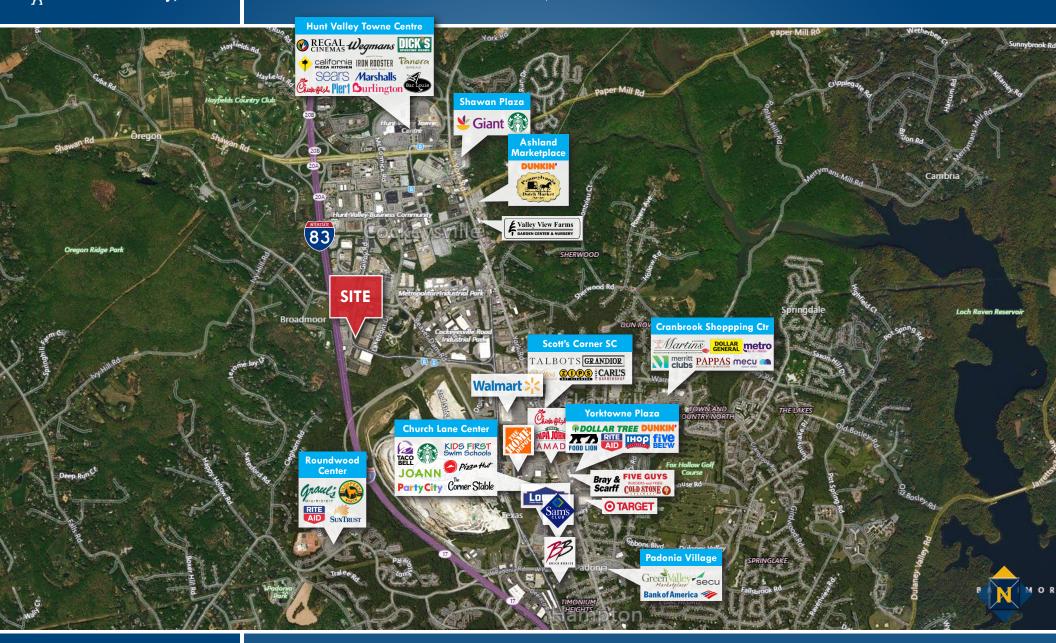

## DRIVE TIMES & NEARBY TENANTS

10955 GOLDEN WEST DRIVE | HUNT VALLEY, MARYLAND 21031

**Andrew Meeder** | Vice President

🛣 410.494.4881 🔀 ameeder@mackenziecommercial.com