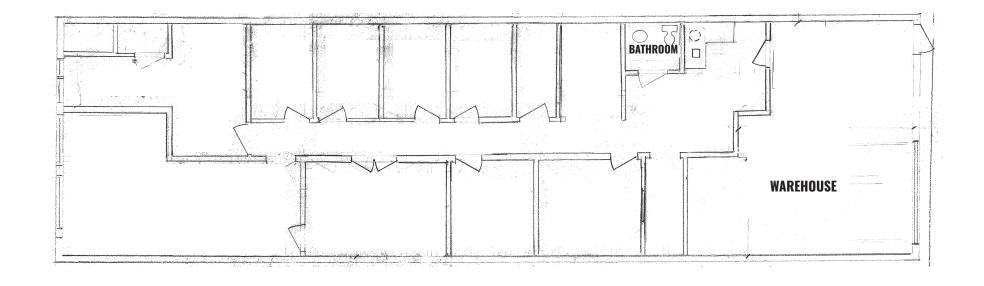

ASE Baltimore County, MD

### 10955 GOLDEN WEST DRIVE

**HUNT VALLEY, MARYLAND 21031** 

### **AVAILABLE**

2.000 SF ±

#### **LEASE RATE**

Negotiable

ML-IM

#### LOADING

Drive-in door

### **CEILING HEIGHT**

14' Clear

#### **HIGHLIGHTS**

- » Located in the heart of Hunt Valley **Business Community.**
- » Excellent access to I-83.
- » Close proximity to banking, restaurants, hotels & numerous amenities.
- » Great small bay space with flexible rear load floor plan for office/ warehouse users.





## FOR LEASE Baltimore County, MD

## DRIVE TIMES & NEARBY TENANTS

10955 GOLDEN WEST DRIVE | HUNT VALLEY, MARYLAND 21031







**Andrew Meeder** | Vice President

🛣 410.494.4881 🔀 ameeder@mackenziecommercial.com



### **SPACE PLAN**

10955 GOLDEN WEST DRIVE | HUNT VALLEY, MARYLAND 21031





# FOR LEASE Baltimore County, MD

# NEARBY AMENITIES 10955 GOLDEN WEST DRIVE | HUNT VALLEY, MARYLAND 21031