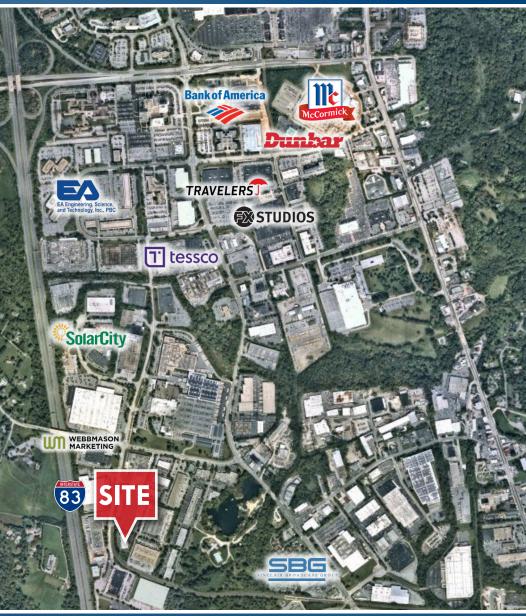

# FOR LEASE Baltimore County, MD

### 10955 GOLDEN WEST DRIVE

**HUNT VALLEY, MARYLAND 21031** 

### **AVAILABLE**

2.000 SF ±

#### **LEASE RATE**

Negotiable

ML-IM

#### LOADING

Drive-in door

### **CEILING HEIGHT**

14' Clear

#### **HIGHLIGHTS**

- » Located in the heart of Hunt Valley **Business Community.**
- » Excellent access to I-83.
- » Close proximity to banking, restaurants, hotels & numerous amenities.
- » Great small bay space with flexible rear load floor plan for office/ warehouse users.





## FOR LEASE Baltimore County, MD

## DRIVE TIMES & NEARBY TENANTS

10955 GOLDEN WEST DRIVE | HUNT VALLEY, MARYLAND 21031







**Andrew Meeder** | Vice President

🛣 410.494.4881 🔀 ameeder@mackenziecommercial.com



### **SPACE PLAN**

10955 GOLDEN WEST DRIVE | HUNT VALLEY, MARYLAND 21031





# FOR LEASE Baltimore County, MD

# NEARBY AMENITIES 10955 GOLDEN WEST DRIVE | HUNT VALLEY, MARYLAND 21031