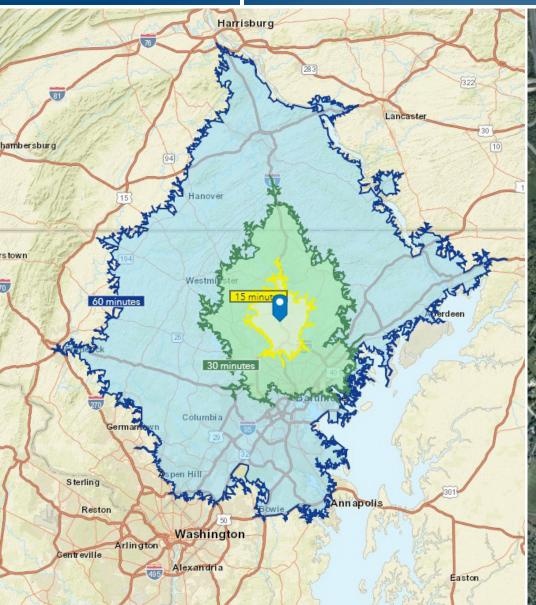

## DRIVE TIMES & NEARBY TENANTS

10955 GOLDEN WEST DRIVE | HUNT VALLEY, MARYLAND 21031

**Andrew Meeder** | Vice President

🛣 410.494.4881 🔀 ameeder@mackenziecommercial.com