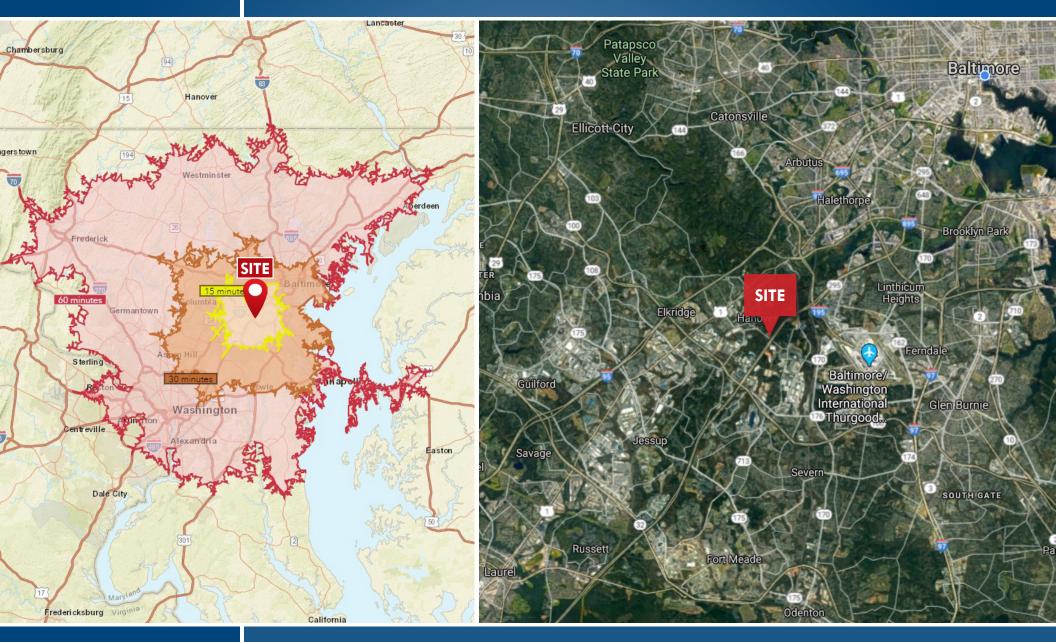

### LOCATION NW CORNER OF HANOVER ROAD AND BALTIMORE WASHINGTON EXPRESSWAY | HANOVER, MD 21076