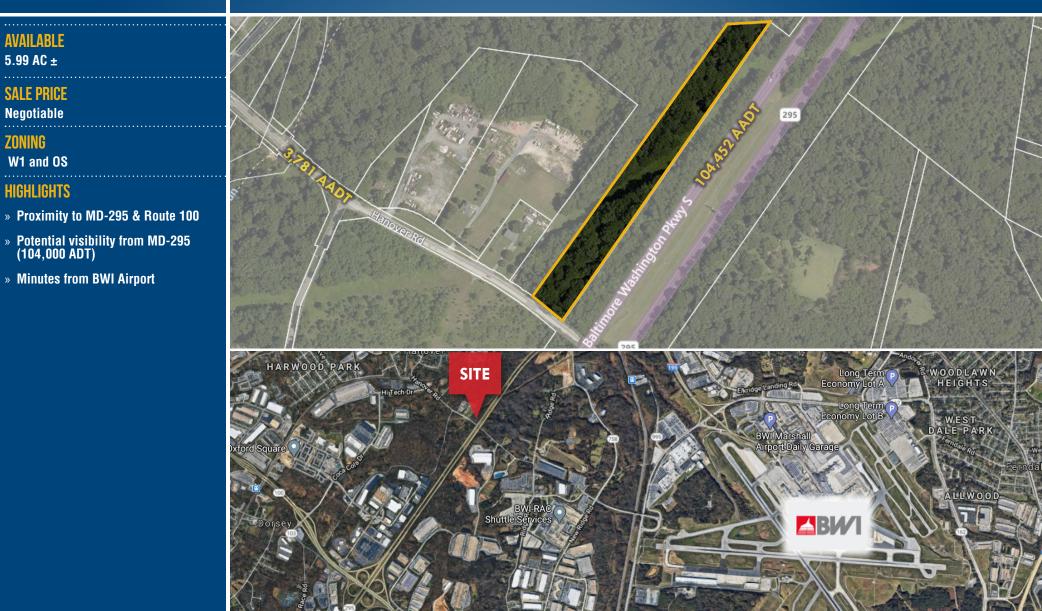

# FOR SALE Anne Arundel County, MD

**AVAILABLE** 5.99 AC ±

**SALE PRICE** Negotiable

HIGHLIGHTS

» Minutes from BWI Airport

ZONING W1 and OS

## **LAND SITE - HANOVER ROAD**

NW CORNER OF HANOVER ROAD AND BALTIMORE WASHINGTON EXPRESSWAY | HANOVER, MD 21076

Matt Curran | Vice President Andrew Meeder | Vice President 🙃 443.573.3203 🖂 mcurran@mackenziecommercial.com 🖀 410.494.4881 🔄 ameeder@mackenziecommercial.com MacKenzie Commercial Real Estate Services, LLC • 443-573-3200 • 111 S. Calvert Street, Suite 2800 | Baltimore, Maryland 21202 • www.MACKENZIECOMMERCIAL.com

### LOCATION NW CORNER OF HANOVER ROAD AND BALTIMORE WASHINGTON EXPRESSWAY | HANOVER, MD 21076