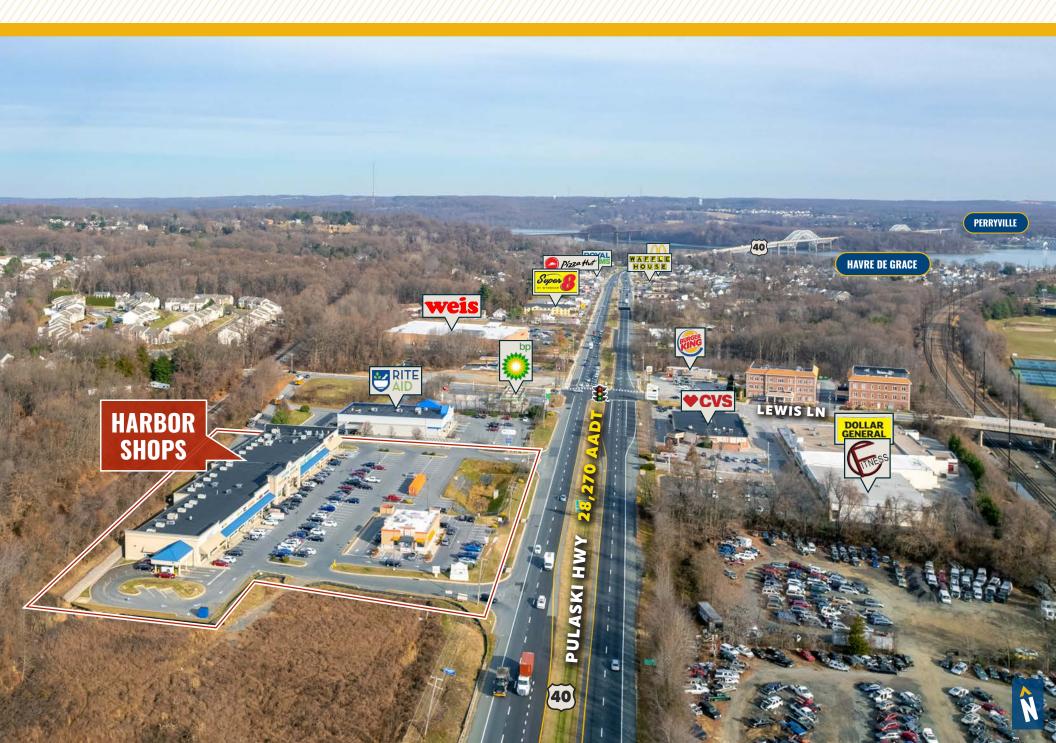

SF inline retail suite available (former beauty salon)
- 2,500 SF inline medical office available (former urgent care)
- High visibility center facing Pulaski Hwy/Rt. 40 (28,270 vehicles per day)
- Ample on-site parking (300 surface spaces)
- Easy access to I-95
- Short drive to Downtown Havre de Grace and waterfront, as well as Perryville and Aberdeen
- Join Dollar Tree, Lin's Japanese Steakhouse, Papa John's, Dunkin', Subway

**AVAILABLE**:

1,819 SF ± (SUITE 1031: INLINE) 2,500 SF ± (INLINE)

**CENTER SIZE:** 

41.978 SF ±

TRAFFIC COUNT:

28,270 AADT (PULASKI HWY/RT. 40)

PARKING:

**300 SURFACE SPACES** 

ZONING:

C (COMMERCIAL DISTRICT)

**RENTAL RATE:** 

\$16.00 PSF, NNN





## **SITE PLAN**



# SUITE 1031 INTERIOR PHOTOS









# 2,500 SF SUTIE FLOOR PLAN



# LOCAL BIRDSEYE



# MARKET AERIAL





25% WORKDAY DRIVE



Life in the suburban wilderness offsets the hectic pace of two working parents with growing children for this affluent, family-oriented market. They favor time-saving devices and like banking online.

Median Age: 37.0

Median Household Income: \$90,500

15% SET TO IMPRESS



Nearly 1 in 3 of these residents is 20 to 34 years old. Quick meals on the run are a reality for this group, who prefer name brands, but will buy generic for a better deal. Image-conscious, they like to dress to impress.

Median Age: | 33.9

Median Household Income: | \$32,800

15% PARKS AND REC



Many of these families are two-income married couples approaching retirement age. They are comfortable in their jobs and their homes and budget wisely, but do not plan on retiring