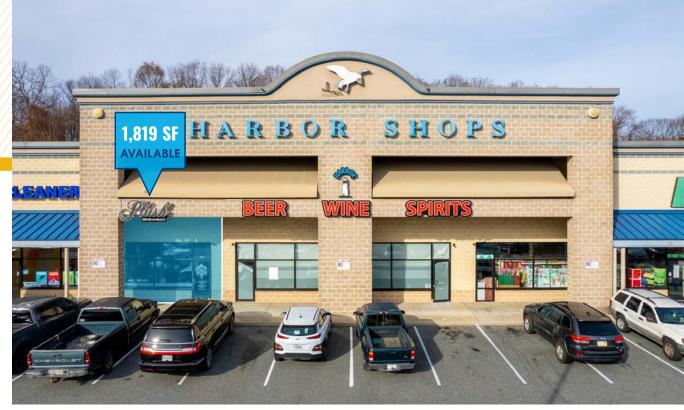

### **HIGHLIGHTS:**

- 1,819 SF inline retail suite available (former beauty salon)
- 2,500 SF inline medical office available (former urgent care)
- High visibility center facing Pulaski Hwy/Rt. 40 (28,270 vehicles per day)
- Ample on-site parking (300 surface spaces)
- Easy access to I-95
- Short drive to Downtown Havre de Grace and waterfront, as well as Perryville and Aberdeen
- Join Dollar Tree, Lin's Japanese Steakhouse, Papa John's, Dunkin', Subway

**AVAILABLE**:

1,819 SF ± (SUITE 1031: INLINE) 2,500 SF ± (INLINE)

**CENTER SIZE:** 

41.978 SF ±

TRAFFIC COUNT:

28,270 AADT (PULASKI HWY/RT. 40)

PARKING:

**300 SURFACE SPACES** 