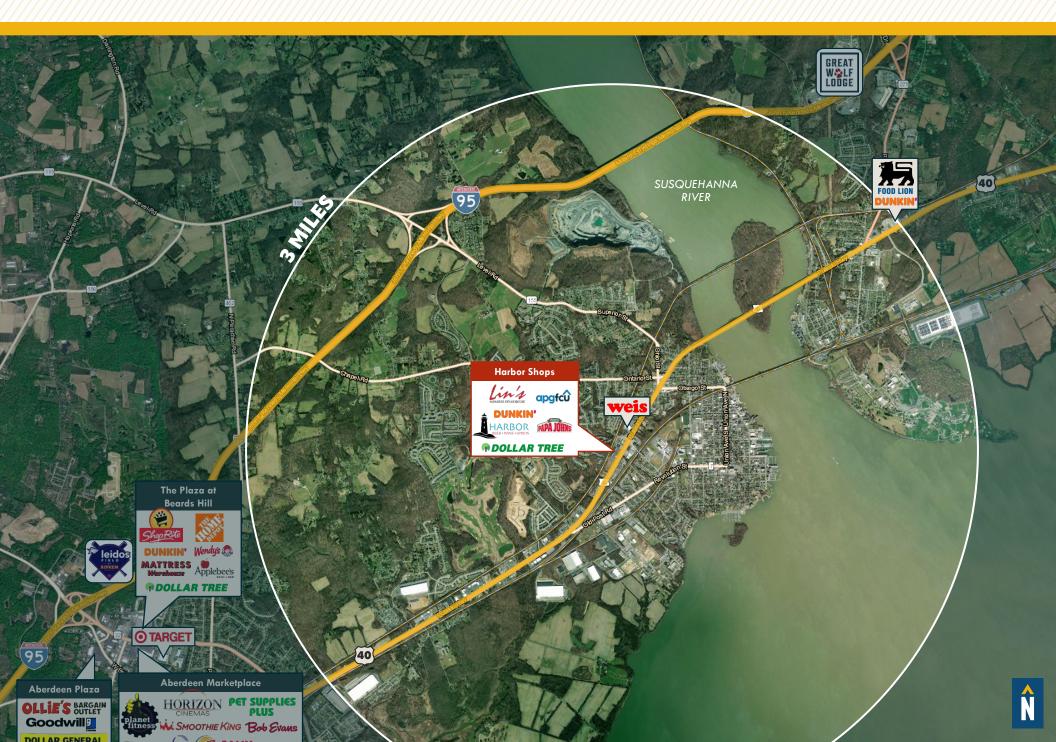

# MARKET AERIAL

25% WORKDAY DRIVE

Life in the suburban wilderness offsets the hectic pace of two working parents with growing children for this affluent, family-oriented market. They favor time-saving devices and like banking online.