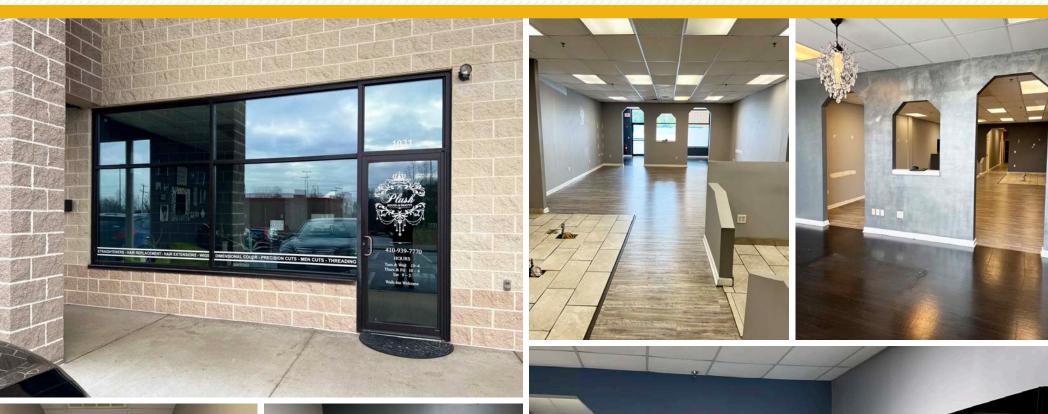

# **PROPERTY** OVERVIEW

### **HIGHLIGHTS:**

- 1,819 SF inline retail suite available (former beauty salon)
- 2,500 SF inline medical office available (former urgent care)
- High visibility center facing Pulaski Hwy/Rt. 40 (28,270 vehicles per day)
- Ample on-site parking (300 surface spaces)
- Easy access to I-95
- Short drive to Downtown Havre de Grace and waterfront, as well as Perryville and Aberdeen
- Join Dollar Tree, Lin's Japanese Steakhouse, Papa John's, Dunkin', Subway

**AVAILABLE**:

1,819 SF ± (SUITE 1031: INLINE) 2,500 SF ± (INLINE)

**CENTER SIZE:** 

41.978 SF ±

TRAFFIC COUNT:

28,270 AADT (PULASKI HWY/RT. 40)

PARKING:

**300 SURFACE SPACES** 

ZONING:

C (COMMERCIAL DISTRICT)

**RENTAL RATE:** 

\$16.00 PSF, NNN





## **SITE PLAN**



# SUITE 1031 INTERIOR PHOTOS









# 2,500 SF SUTIE FLOOR PLAN



# LOCAL BIRDSEYE



# MARKET AERIAL





25% WORKDAY DRIVE



Life in the suburban wilderness offsets the hectic pace of two working parents with growing children for this affluent, family-oriented market. They favor time-saving devices and like banking online.

Median Age: 37.0

Median Household Income: \$90,500

15% SET TO IMPRESS



Nearly 1 in 3 of these residents is 20 to 34 years old. Quick meals on the run are a reality for this group, who prefer name brands, but will buy generic for a better deal. Image-conscious, they like to dress to impress.

Median Age: | 33.9

Median Household Income: | \$32,800

15% PARKS AND REC



Many of these families are two-income married couples approaching retirement age. They are comfortable in their jobs and th