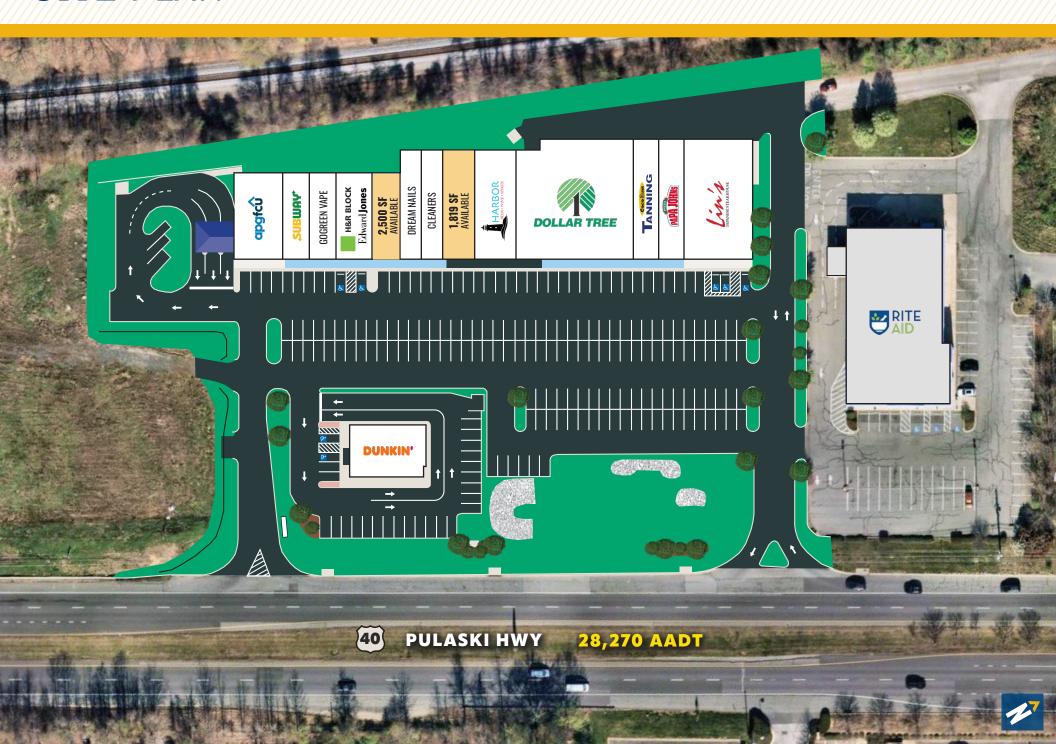

## **SITE PLAN**

### **HIGHLIGHTS:**

- 1,819 SF inline retail suite available (former beauty salon)
- 2,500 SF inline medical office available (former urgent care)
- High visibility center facing Pulaski Hwy/Rt. 40 (28,270 vehicles per day)
- Ample on-site parking (300 surface spaces)
- Easy access to I-95
- Short drive to Downtown Havre de Grace and waterfront, as well as Perryville and Aberdeen
- Join Dollar Tree, Lin's Japanese Steakhouse, Papa John's, Dunkin', Subway

**AVAILABLE**:

1,819 SF ± (SUITE 1031: INLINE) 2,500 SF ± (INLINE)

**CENTER SIZE:** 

41.978 SF ±

TRAFFIC COUNT:

28,270 AADT (PULASKI HWY/RT. 40)

PARKING:

**300 SURFACE SPACES** 