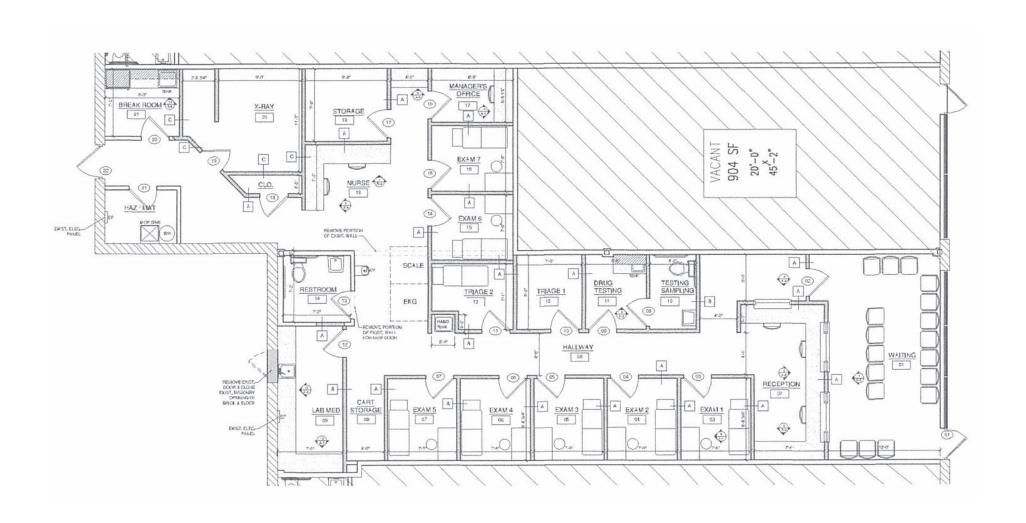

HLIGHTS:**

- 1,819 SF inline retail suite available (former beauty salon)
- 2,500 SF inline medical office available (former urgent care)
- High visibility center facing Pulaski Hwy/Rt. 40 (28,270 vehicles per day)
- Ample on-site parking (300 surface spaces)
- Easy access to I-95
- Short drive to Downtown Havre de Grace and waterfront, as well as Perryville and Aberdeen
- Join Dollar Tree, Lin's Japanese Steakhouse, Papa John's, Dunkin', Subway

**AVAILABLE**:

1,819 SF ± (SUITE 1031: INLINE) 2,500 SF ± (INLINE)

**CENTER SIZE:** 

41.978 SF ±

TRAFFIC COUNT:

28,270 AADT (PULASKI HWY/RT. 40)

PARKING:

**300 SURFACE SPACES** 

ZONING:

C (COMMERCIAL DISTRICT)

**RENTAL RATE:** 

\$16.00 PSF, NNN





## **SITE PLAN**



# SUITE 1031 INTERIOR PHOTOS









# 2,500 SF SUTIE FLOOR PLAN



# LOCAL BIRDSEYE



# MARKET AERIAL





25% WORKDAY DRIVE



Life in the suburban wilderness offsets the hectic pace of two working parents with growing children for this affluent, family-oriented market. They favor time-saving devices and like banking online.

Median Age: 37.0

Median Household Income: \$90,500

15% SET TO IMPRESS



Nearly 1 in 3 of these residents is 20 to 34 years old. Quick meals on the run are a reality for this group, who prefer name brands, but will buy generic for a better deal. Image-conscious, they like to dress to impress.

Median Age: | 33.9

Median Household Income: | \$32,800

15% PARKS AND REC



Many of these families are two-income married couples approaching retirement age. They are comfortable in their jobs and their homes and budget wisely, but do n