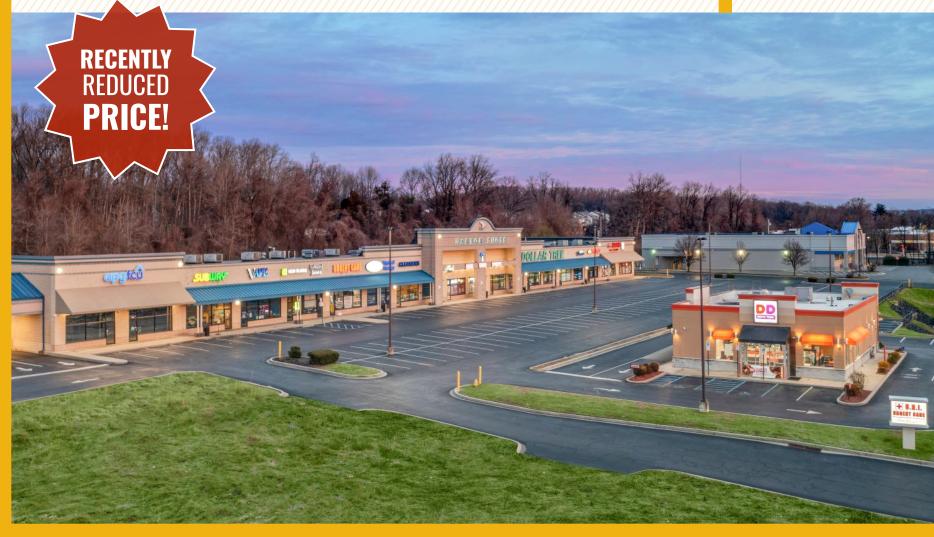

## **HARBOR SHOPS**

1005-1045 PULASKI HIGHWAY | HAVRE DE GRACE, MARYLAND 21078

# **PROPERTY** OVERVIEW

### **HIGHLIGHTS:**

- 1,819 SF inline retail suite available (former beauty salon)
- 2,500 SF inline medical office available (former urgent care)
- High visibility center facing Pulaski Hwy/Rt. 40 (28,270 vehicles per day)
- Ample on-site parking (300 surface spaces)
- Easy access to I-95
- Short drive to Downtown Havre de Grace and waterfront, as well as Perryville and Aberdeen
- Join Dollar Tree, Lin's Japanese Steakhouse, Papa John's, Dunkin', Subway

**AVAILABLE**:

1,819 SF ± (SUITE 1031: INLINE) 2,500 SF ± (INLINE)

**CENTER SIZE:** 

41.978 SF ±

TRAFFIC COUNT:

28,270 AADT (PULASKI HWY/RT. 40)

PARKING:

**300 SURFACE SPACES** 

ZONING:

C (COMMERCIAL DISTRICT)

**RENTAL RATE:** 

\$16.00 PSF, NNN